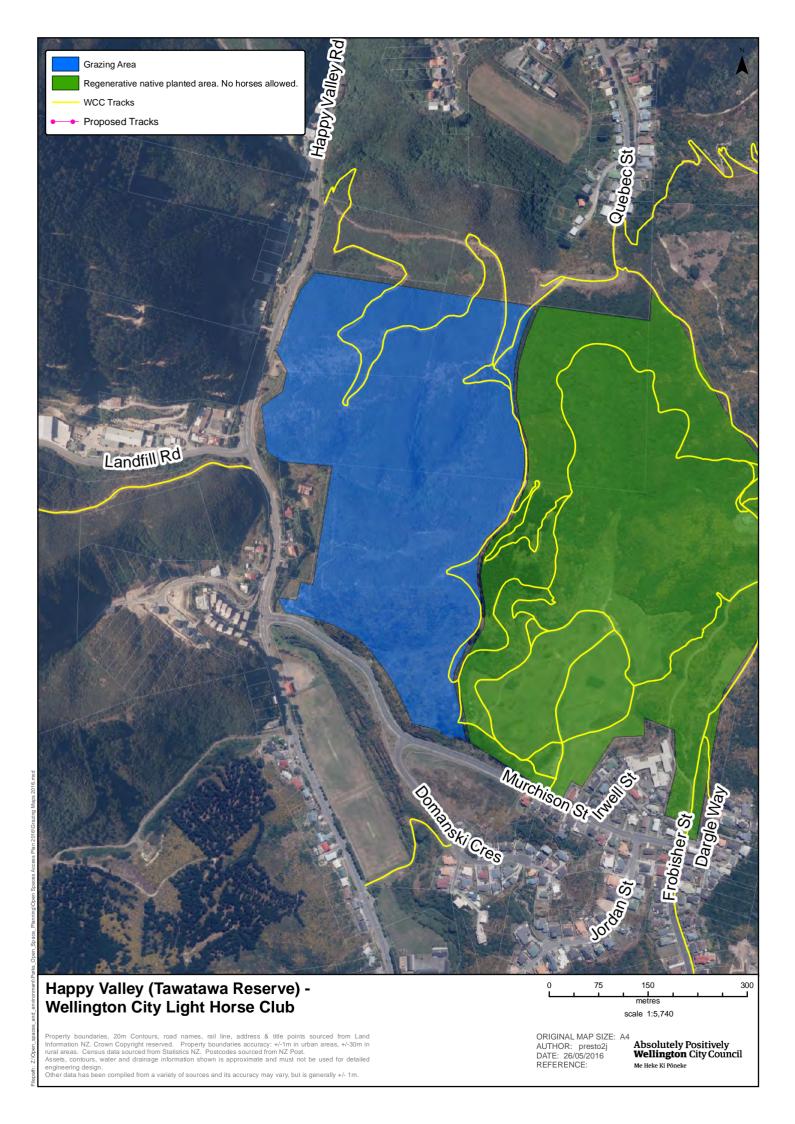

Property boundaries, 20m Contours, road names, rail line, address & title points sourced from Land Information NZ. Crown Copyright reserved. Property boundaries accuracy: +/-1m in urban areas, +/-30m in rural areas. Census data sourced from NZ statistics NZ. Postcodes sourced from NZ Post.
Assets, contours, water and drainage information shown is approximate and must not be used for detailed

Assets, Contiduts, water and Grainage measurements are engineering design.

Other data has been compiled from a variety of sources and its accuracy may vary, but is generally +/- 1m.

ORIGINAL MAP SIZE: A4 AUTHOR: presto2j DATE: 26/05/2016 REFERENCE:

Absolutely Positively **Wellington** City Council Me Heke Ki Pöneke

operty boundaries, 20m Contours, road names, rail line, address & title points sourced from Land formation NZ. Crown Copyright reserved. Property boundaries accuracy: +/-1m in urban areas, +/-30m in ral areas. Census data sourced from NZ Post. Sets, contours, water and drainage information shown is approximate and must not be used for detailed clineering design.