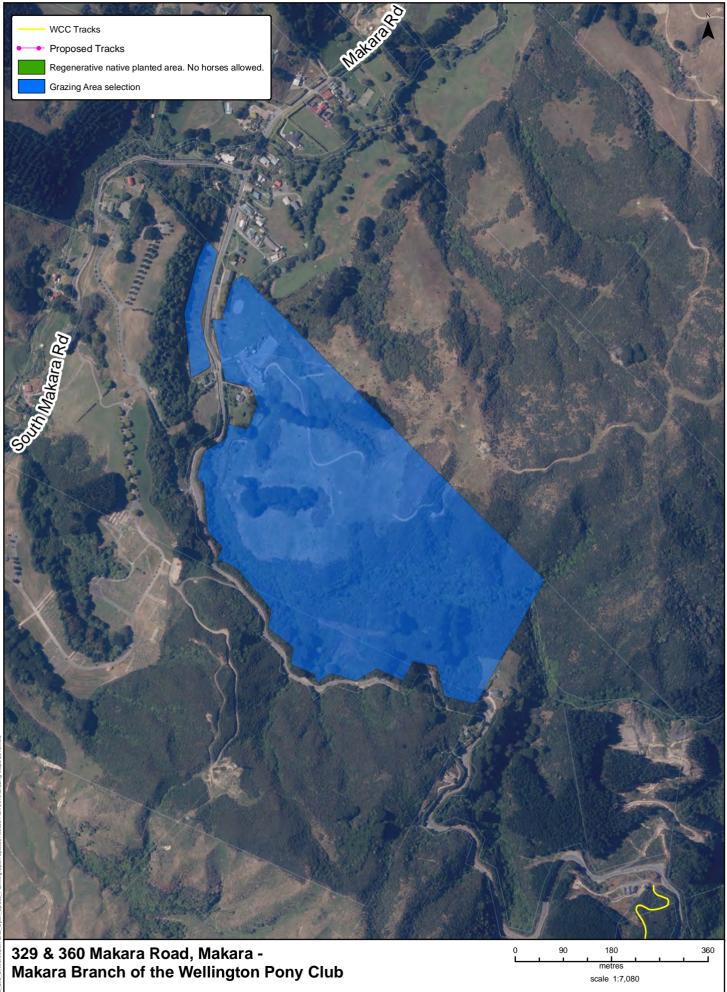

Property boundaries, 20m Contours, road names, rail line, address & title points sourced from Land Information NZ. Crown Copyright reserved. Property boundaries accuracy: +/-1m in urban areas, +/-30m in rural areas. Census data sourced from NZ statistics NZ. Postcodes sourced from NZ Post.
Assets, contours, water and drainage information shown is approximate and must not be used for detailed

Assets, Contiduts, water and Grainage measurements are engineering design.

Other data has been compiled from a variety of sources and its accuracy may vary, but is generally +/- 1m.

ORIGINAL MAP SIZE: A4 AUTHOR: presto2j DATE: 26/05/2016 REFERENCE:

Absolutely Positively **Wellington** City Council Me Heke Ki Pöneke



operty boundaries, 20m Contours, road names, rail line, address & title points sourced from Land formation NZ. Crown Copyright reserved. Property boundaries accuracy: +/-1m in urban areas, +/-30m in ral areas. Census data sourced from NZ Post. Sets, contours, water and drainage information shown is approximate and must not be used for detailed clineering design.

ORIGINAL MAP SIZE: A4 AUTHOR: presto2j DATE: 30/05/2016 REFERENCE:

Absolutely Positively **Wellington** City Council Me Heke Ki Pöneke