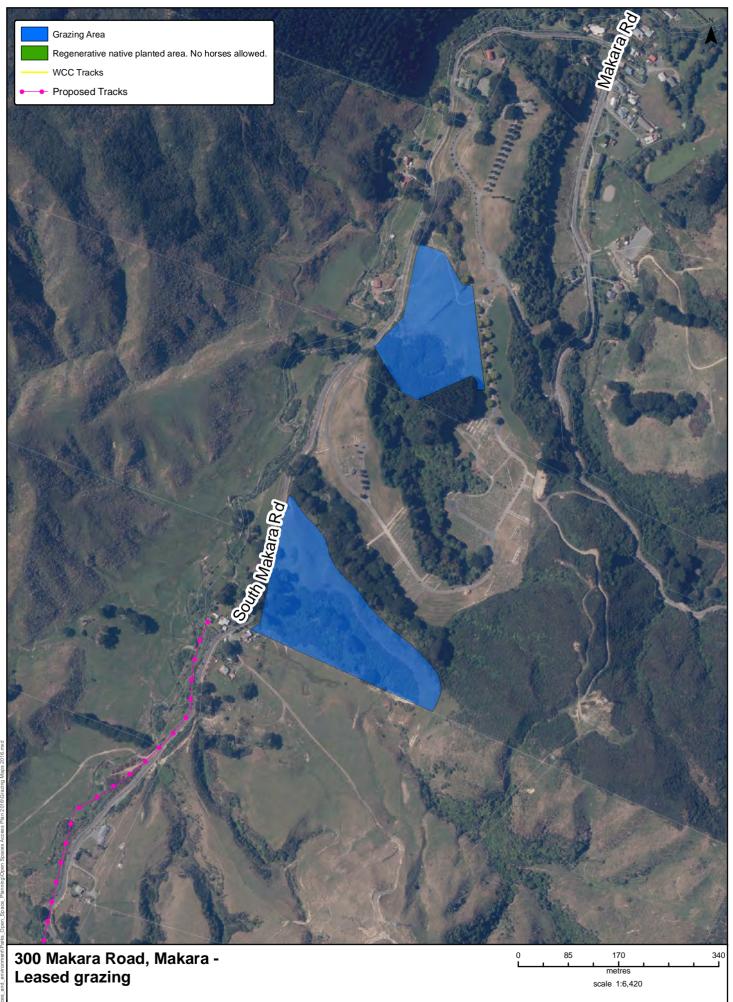

Property boundaries, 20m Contours, road names, rail line, address & title points sourced from Land Information NZ. Crown Copyright reserved. Property boundaries accuracy: +/-1m in urban areas, +/-30m in rural areas. Census data sourced from NZ statistics NZ. Postcodes sourced from NZ Post.
Assets, contours, water and drainage information shown is approximate and must not be used for detailed

Assets, Contiduts, water and Grainage measurements are engineering design.

Other data has been compiled from a variety of sources and its accuracy may vary, but is generally +/- 1m.

ORIGINAL MAP SIZE: A4 AUTHOR: presto2j DATE: 26/05/2016 REFERENCE:

Absolutely Positively **Wellington** City Council Me Heke Ki Pöneke



operty boundaries, 20m Contours, road names, rail line, address & title points