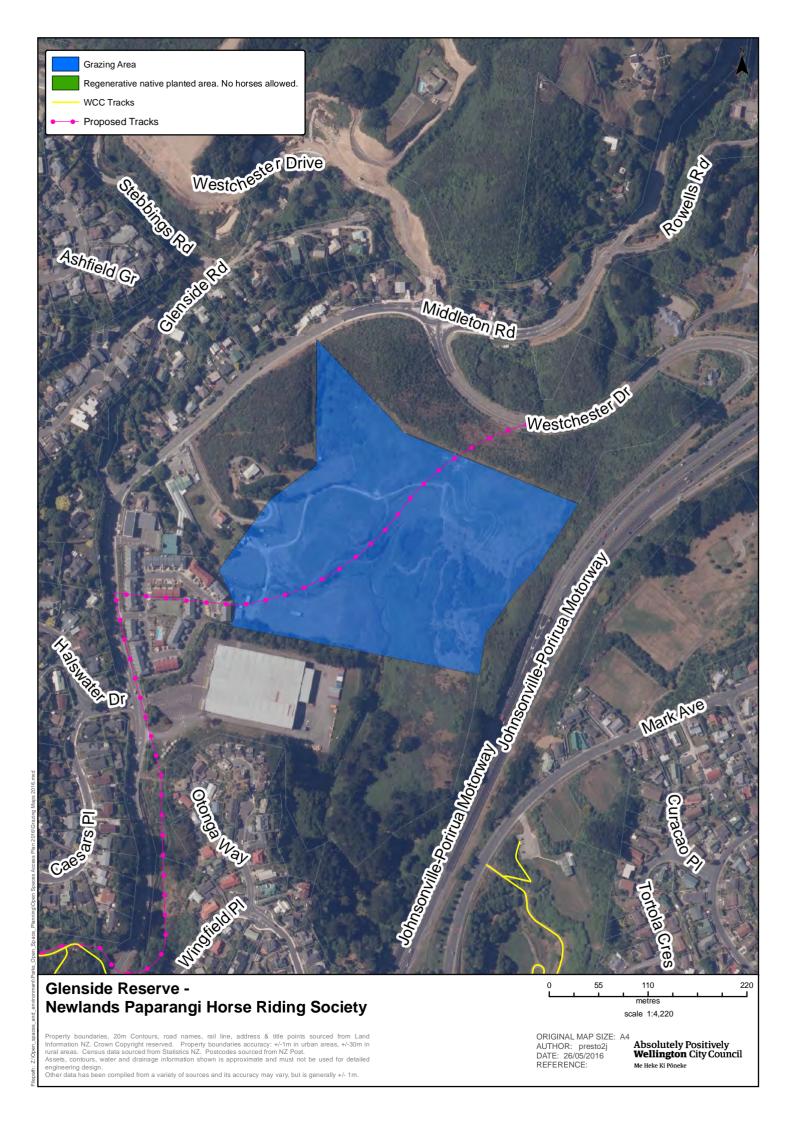

Property boundaries, 20m Contours, road names, rail line, address & title points sourced from Land Information NZ. Crown Copyright reserved. Property boundaries accuracy: +/-1m in urban areas, +/-30m in rural areas. Census data sourced from NZ statistics NZ. Postcodes sourced from NZ Post.
Assets, contours, water and drainage information shown is approximate and must not be used for detailed

Assets, Contiduts, water and Grainage measurements are engineering design.

Other data has been compiled from a variety of sources and its accuracy may vary, but is generally +/- 1m.

ORIGINAL MAP SIZE: A4 AUTHOR: presto2j DATE: 26/05/2016 REFERENCE:

Absolutely Positively **Wellington** City Council Me Heke Ki Pöneke

operty boundaries, 20m Contours, road names, rail line, address & title points sourced from Land formation NZ. Crown Copyright reserved. Property boundaries accuracy: +/-1m in urban areas, +/-30m in ral areas. Census data sourced from NZ Post. Sets, contours, water and drainage information shown is approximate and must not be used for detailed clineering design.