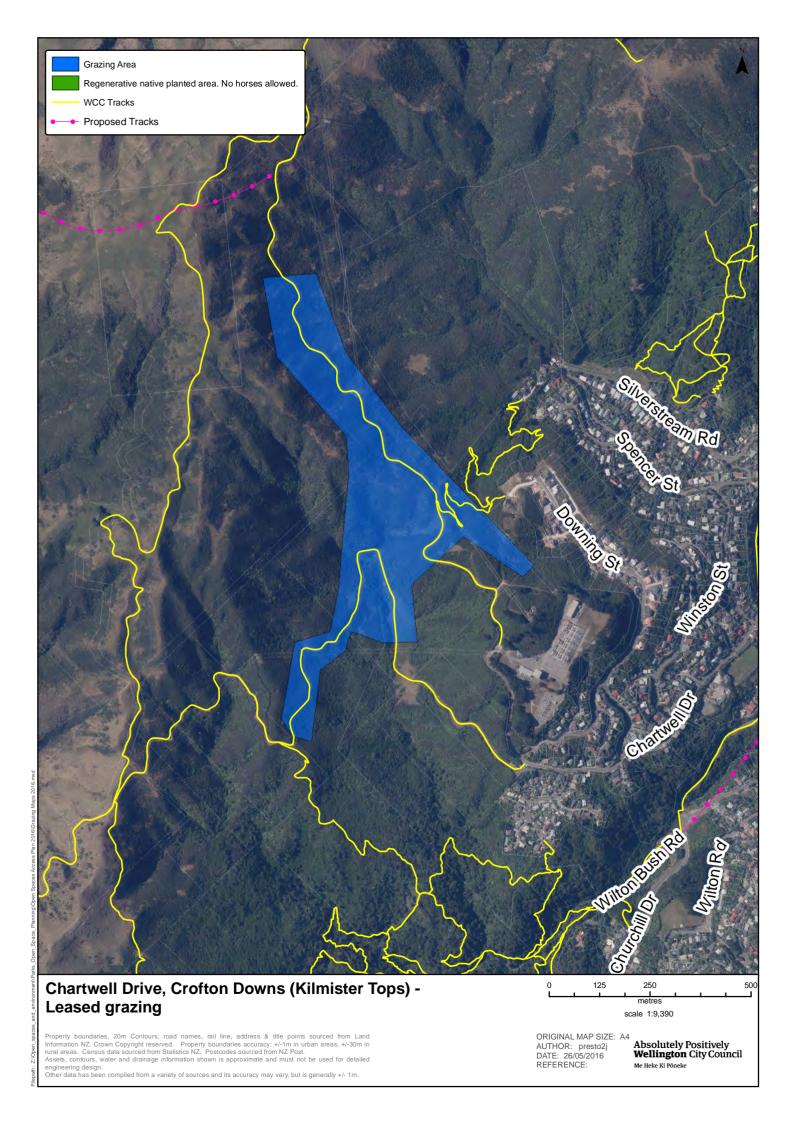

Property boundaries, 20m Contours, road names, rail line, address & title points sourced from Land Information NZ. Crown Copyright reserved. Property boundaries accuracy: +/-1m in urban areas, +/-30m in rural areas. Census data sourced from NZ statistics NZ. Postcodes sourced from NZ Post.
Assets, contours, water and drainage information shown is approximate and must not be used for detailed

Assets, Contiduts, water and Grainage measurements are engineering design.

Other data has been compiled from a variety of sources and its accuracy may vary, but is generally +/- 1m.

ORIGINAL MAP SIZE: A4 AUTHOR: presto2j DATE: 26/05/2016 REFERENCE:

Absolutely Positively **Wellington** City Council Me Heke Ki Pöneke

operty boundaries, 20m Contours, road names, rail line, address & title points sourced from Land formation NZ. Crown Copyright reserved. Property boundaries accuracy: +/-1m in urban areas, +/-30m in ral areas. Census data sourced from NZ Post. Sets, contours, water and drainage information shown is approximate and must not be used for detailed clineering design.

ORIGINAL MAP SIZE: A4 AUTHOR: presto2j DATE: 30/05/2016 REFERENCE:

Absolutely Positively **Wellington** City Council Me Heke Ki Pöneke