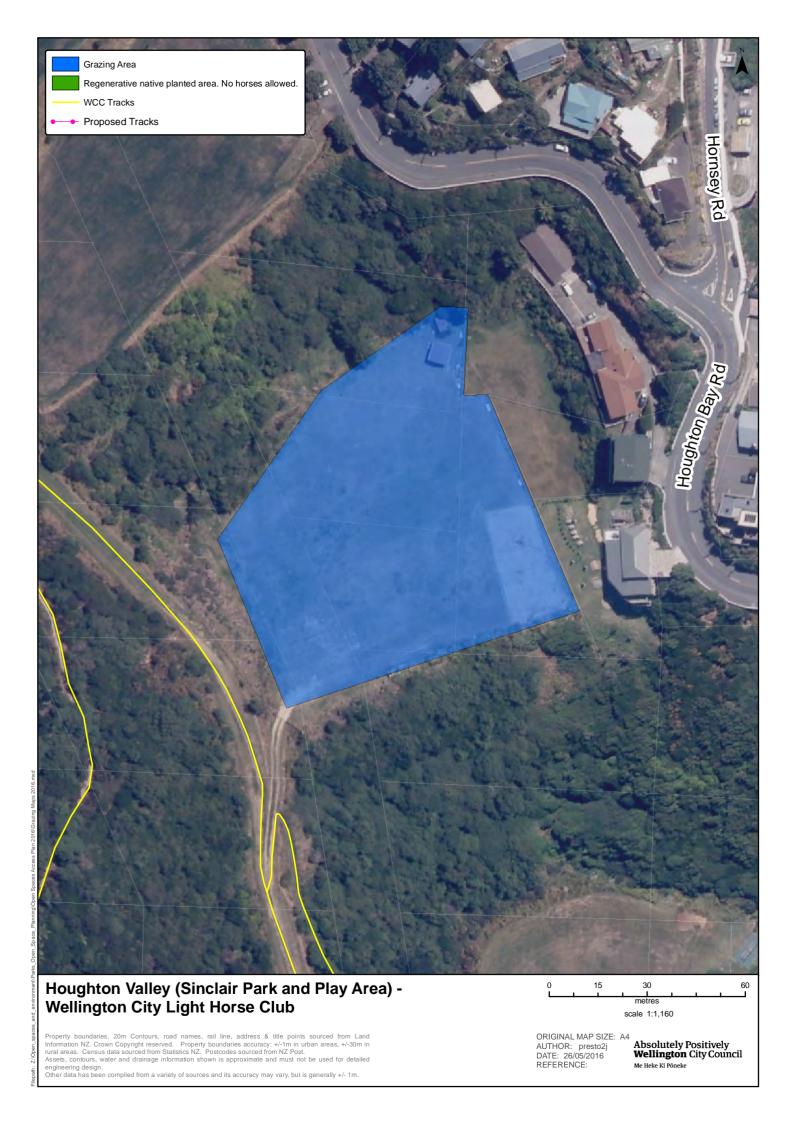

Property boundaries, 20m Contours, road names, rail line, address & title points sourced from Land Information NZ. Crown Copyright reserved. Property boundaries accuracy: +/-1m in urban areas, +/-30m in rural areas. Census data sourced from NZ statistics NZ. Postcodes sourced from NZ Post.
Assets, contours, water and drainage information shown is approximate and must not be used for detailed

Assets, Contiduts, water and Grainage measurements are engineering design.

Other data has been compiled from a variety of sources and its accuracy may vary, but is generally +/- 1m.

ORIGINAL MAP SIZE: A4 AUTHOR: presto2j DATE: 26/05/2016 REFERENCE:

Absolutely Positively **Wellington** City Council Me Heke Ki Pöneke

operty boundaries, 20m Contours, road names, rail line, address & title points sourced from Land formation NZ. Crown Copyright reserved. Property boundaries accuracy: +/-1m in urban areas, +/-30m in ral areas. Census data sourced from NZ Post. Sets, contours, water and drainage information shown is approximate and must not be used for detailed clineering design.