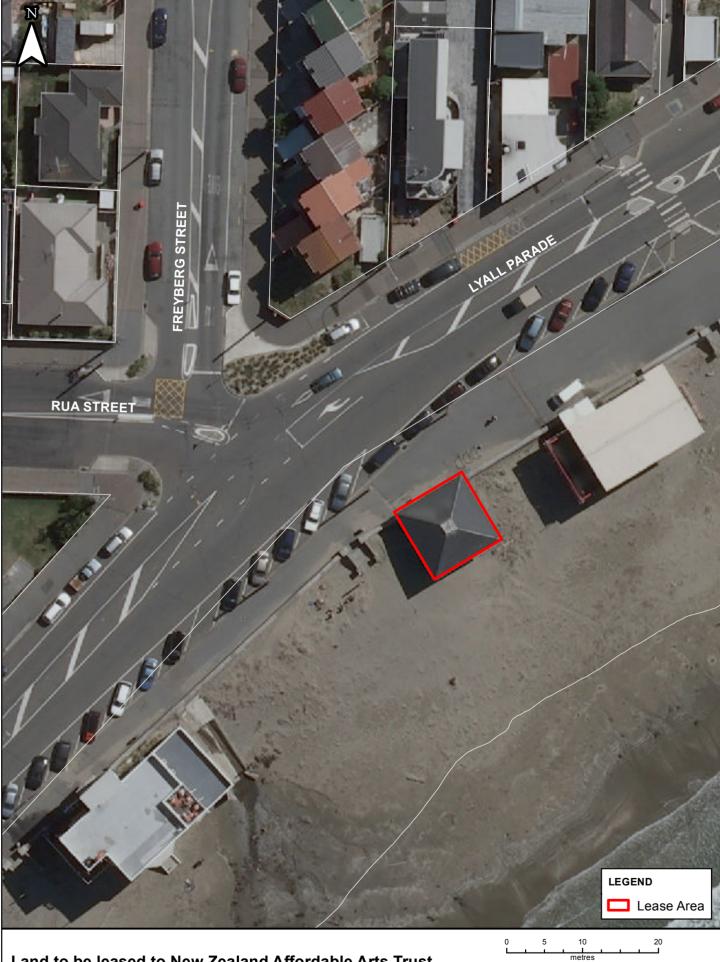

## Land to be leased to New Zealand Affordable Arts Trust Area = 107m<sup>2</sup>

Property boundaries, 20m Contours, road names, rail line, address & title points sourced from Land Information NZ. Crown Copyright reserved. Property boundaries accuracy: +/-1m in urban areas, +/-30m in rural areas. Census data sourced from Statistics NZ. Postcodes sourced from NZ Post. Assets, contours, water and drainage information shown is approximate and must not be used for detailed engineering design.