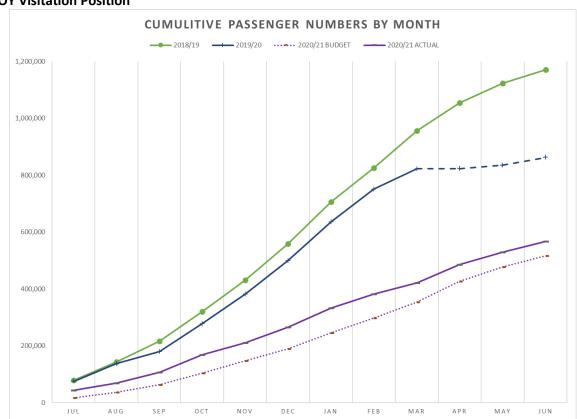

## **EOY Visitation Position**

- Compared to our last normal year, we have lost over 600k passengers (51% of visitation)
- Visitation was ahead of forecasted passenger numbers, with summer being the best performing months