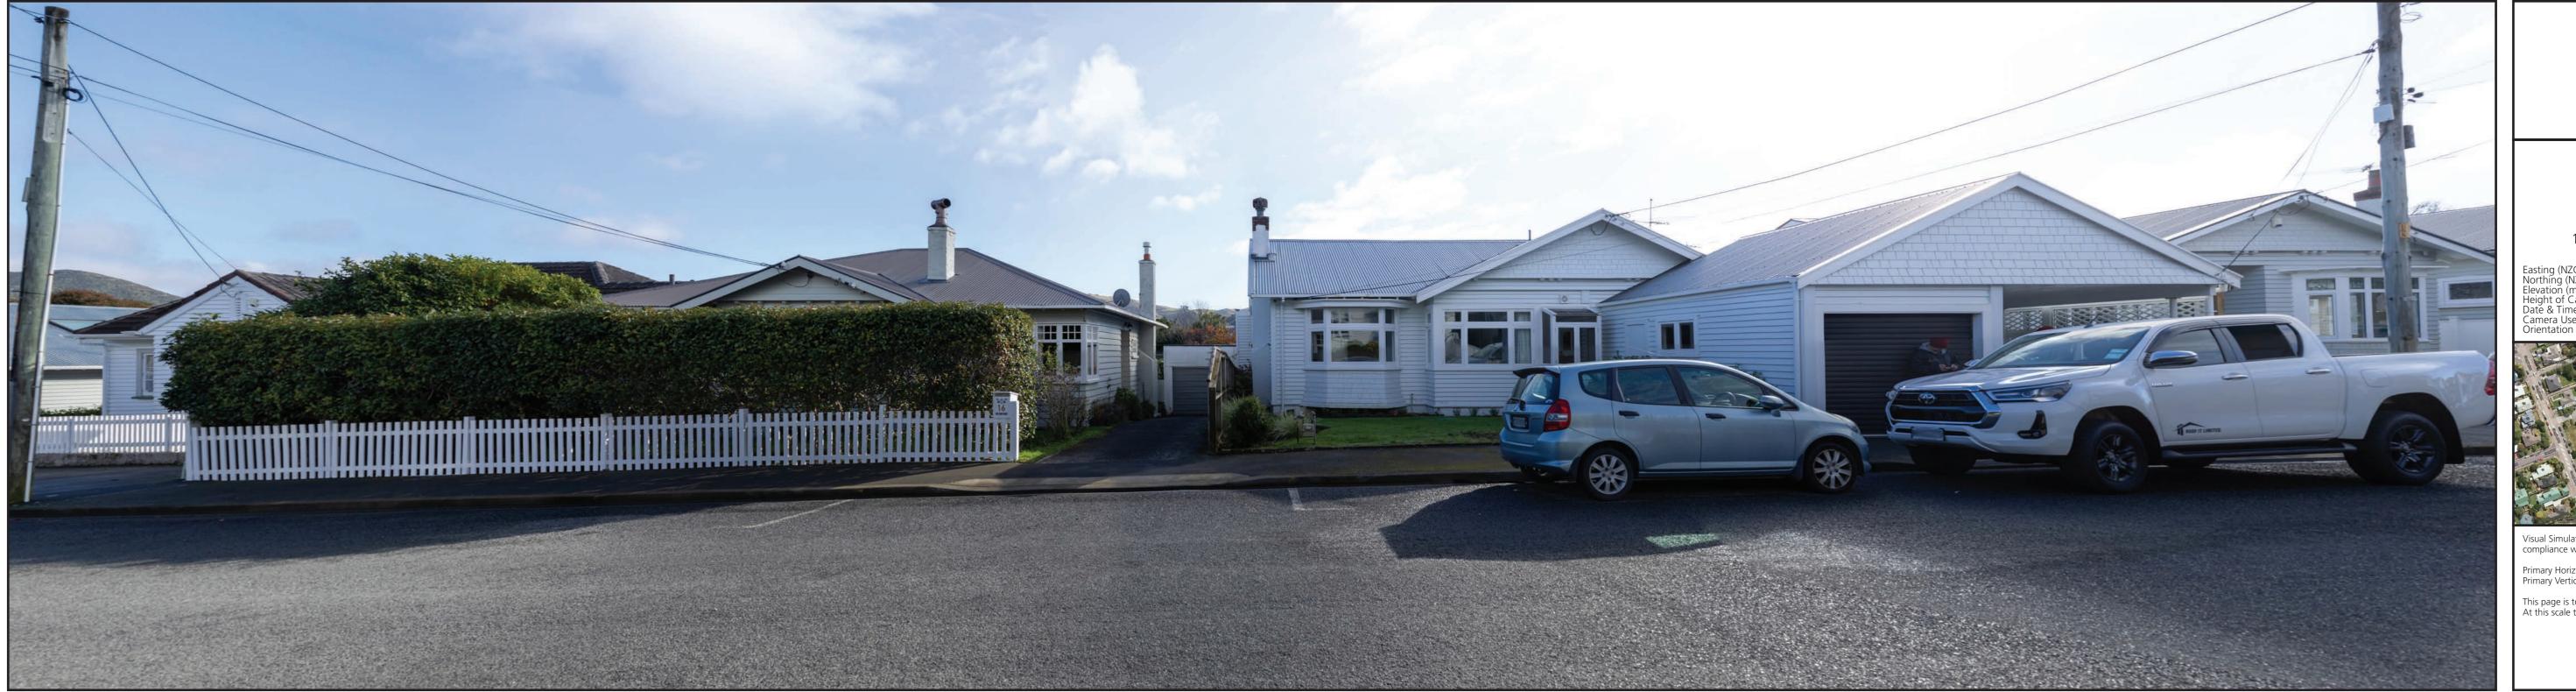

Viewpoint 01

21a Donald Street - Existing 2018

Viewpoint 01 21a Donald Street - Existing 2021

Easting (NZGD 2000 - Wellington Circuit)
Northing (NZGD 2000 - Wellington Circuit)
Elevation (m)
Height of Camera (m)
Date & Time of Photography
Camera Used
Orientation of View

397169.6 801785.1 177.6 3/06/2021 at 12:03pm Canon EOS 6D 50mm SW

Visual Simulation is to be printed and viewed at the following sizes in compliance with NZILA Best Practice Guide 10.2

Primary Horizontal Field of View 124° Primary Vertical Field of View 55°

Viewpoint 01

21a Donald Street - Existing 2021

**Viewpoint 01** 21a Donald Street - Proposed

Easting (NZGD 2000 - Wellington Circuit)
Northing (NZGD 2000 - Wellington Circuit)
Elevation (m)
Height of Camera (m)
Date & Time of Photography
Camera Used
Orientation of View