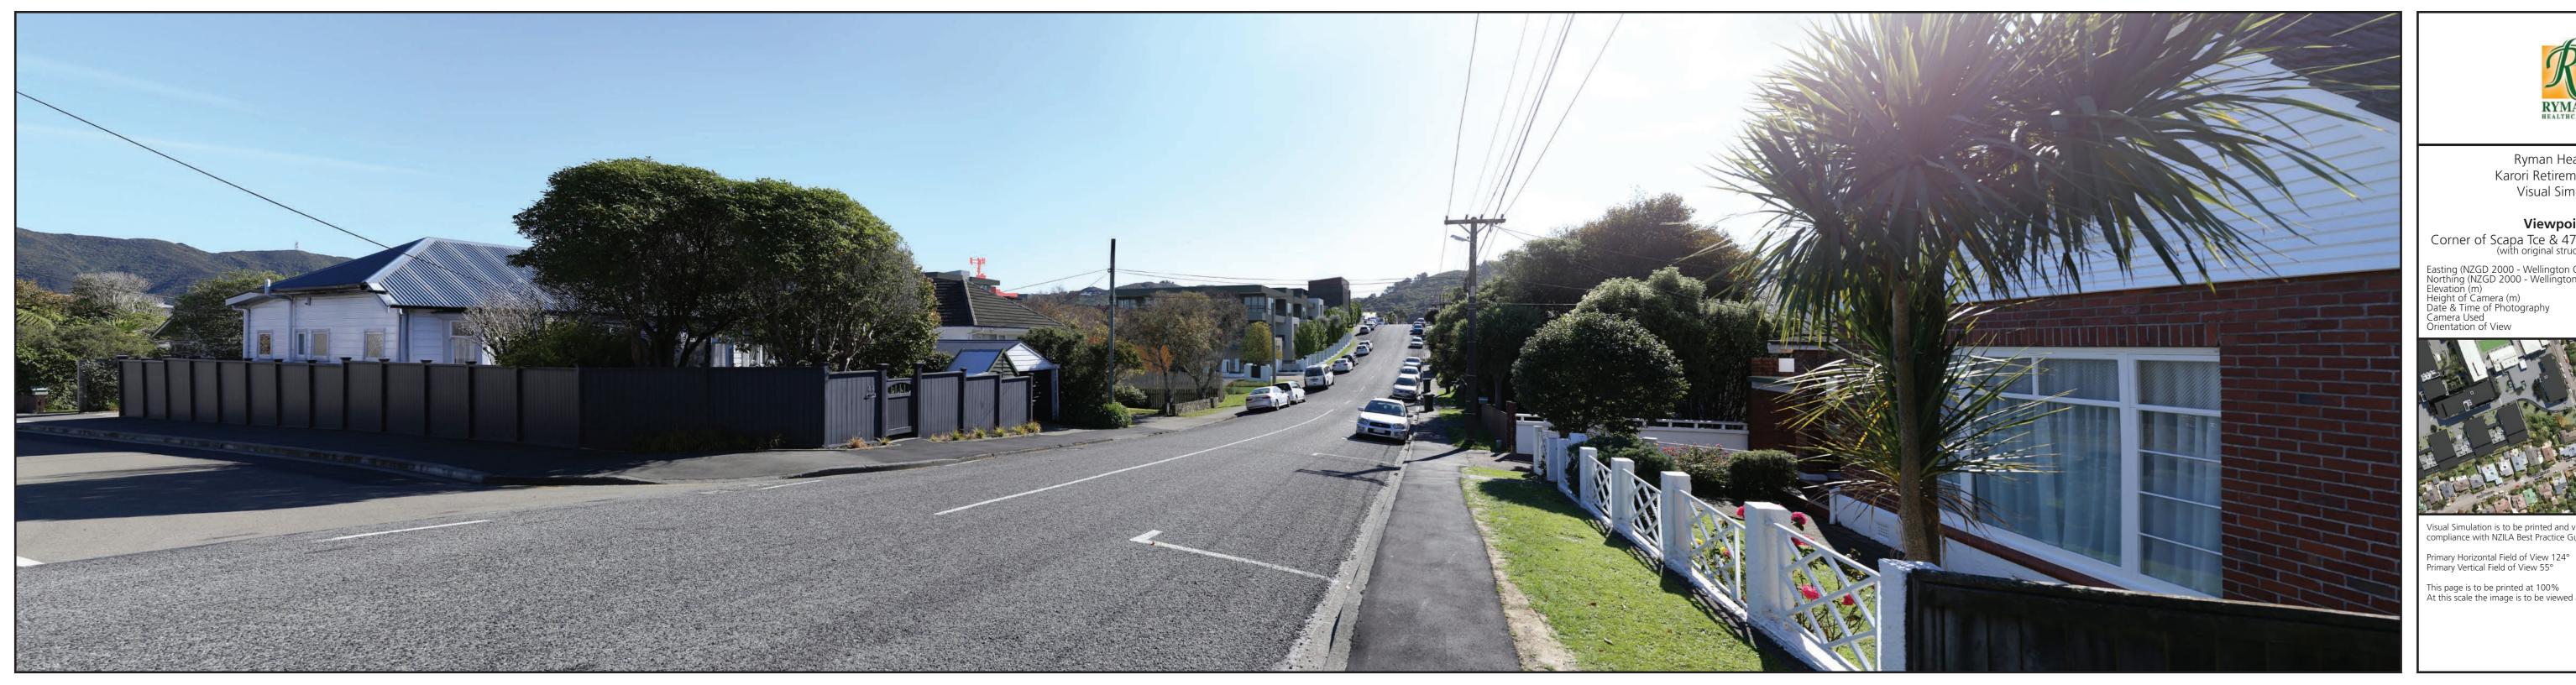

Viewpoint 04

Corner of Scapa Terrace & 47 Donald Street - Existing 2021

**Viewpoint 04**Corner of Scapa Tce & 47 Donald St - Proposed

397240.5 801598.4 172.2 1.62 3/05/2018 at 12:26pm Canon EOS 6D 50mm NW

Visual Simulation is to be printed and viewed at the following sizes in compliance with NZILA Best Practice Guide 10.2

Viewpoint 04

Corner of Scapa Terrace & 47 Donald Street - Proposed

View at 200mm when printed at 100%