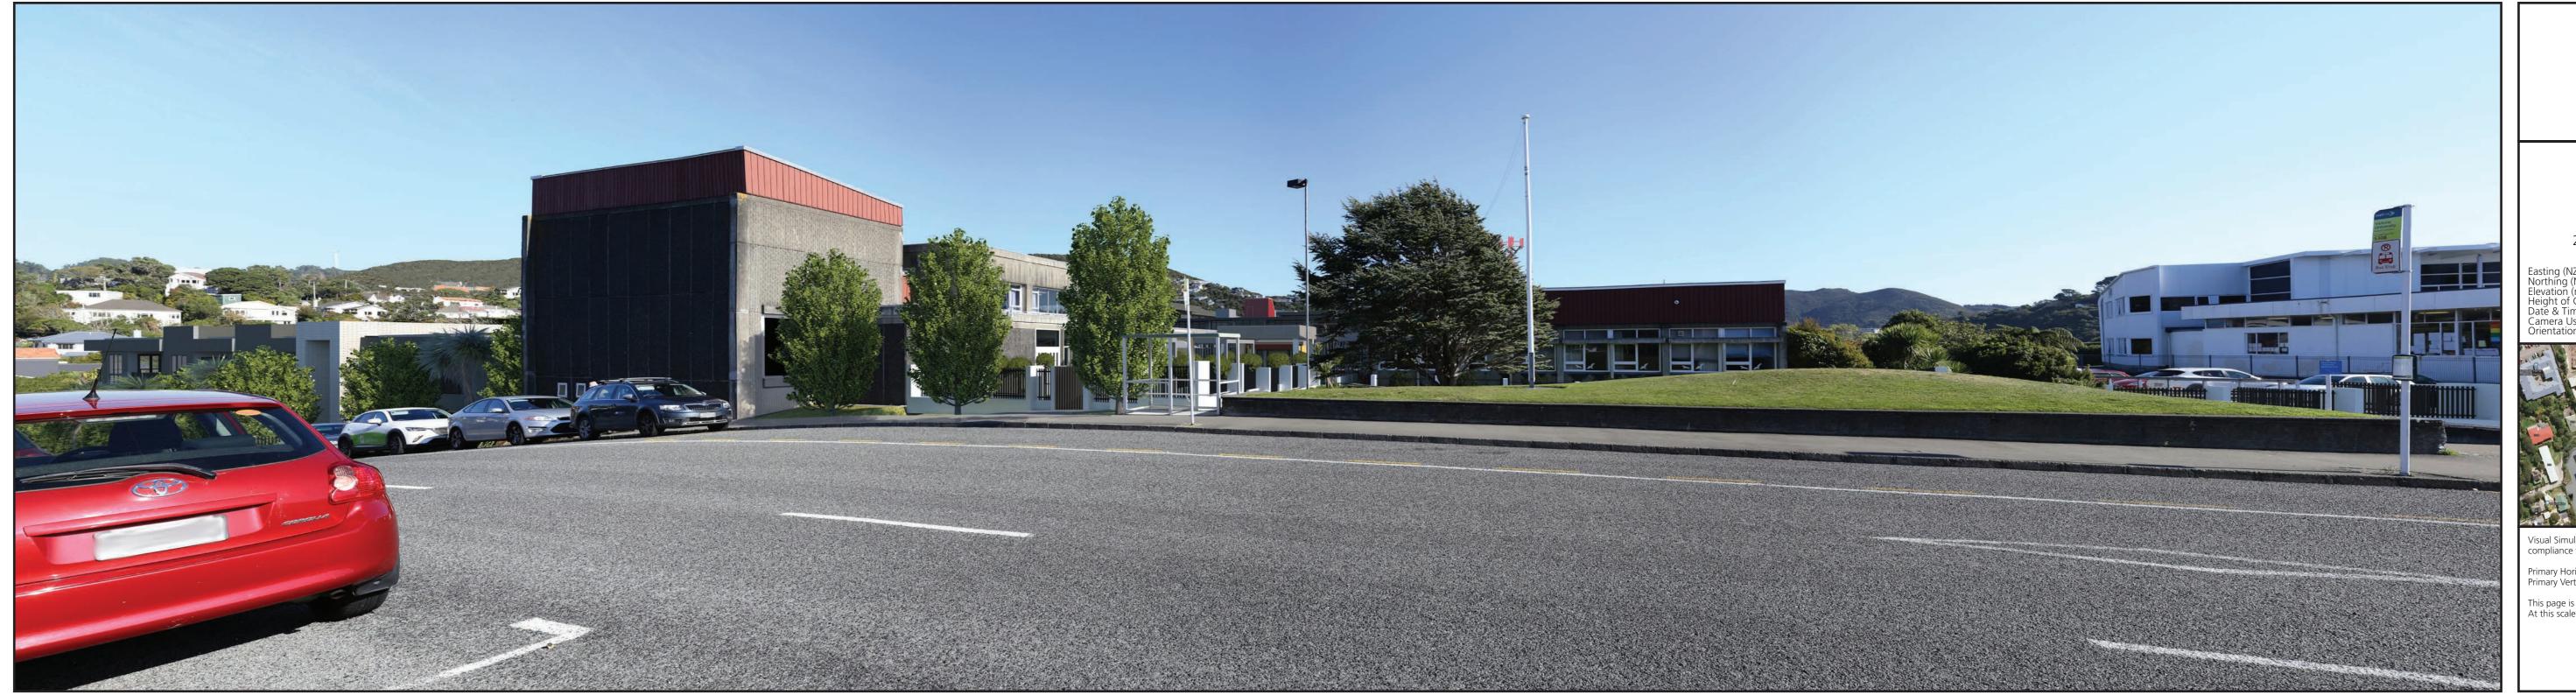

Viewpoint 01

21a Donald Street - Existing 2021

**Viewpoint 01** 21a Donald Street - Proposed

Easting (NZGD 2000 - Wellington Circuit)
Northing (NZGD 2000 - Wellington Circuit)
Elevation (m)
Height of Camera (m)
Date & Time of Photography
Camera Used
Orientation of View

397169.6 801785.1 177.6 3/05/2018 at 1:57pm Canon EOS 6D 50mm SW

Visual Simulation is to be printed and viewed at the following sizes in compliance with NZILA Best Practice Guide 10.2

Primary Horizontal Field of View 124° Primary Vertical Field of View 55°

Viewpoint 01

21a Donald Street - Proposed

Viewpoint 01
21a Donald Street - Proposed
(with original structure outlined)

Easting (NZGD 2000 - Wellington Circuit) Northing (NZGD 2000 - Wellington Circuit) Elevation (m)
Height of Camera (m)
Date & Time of Photography