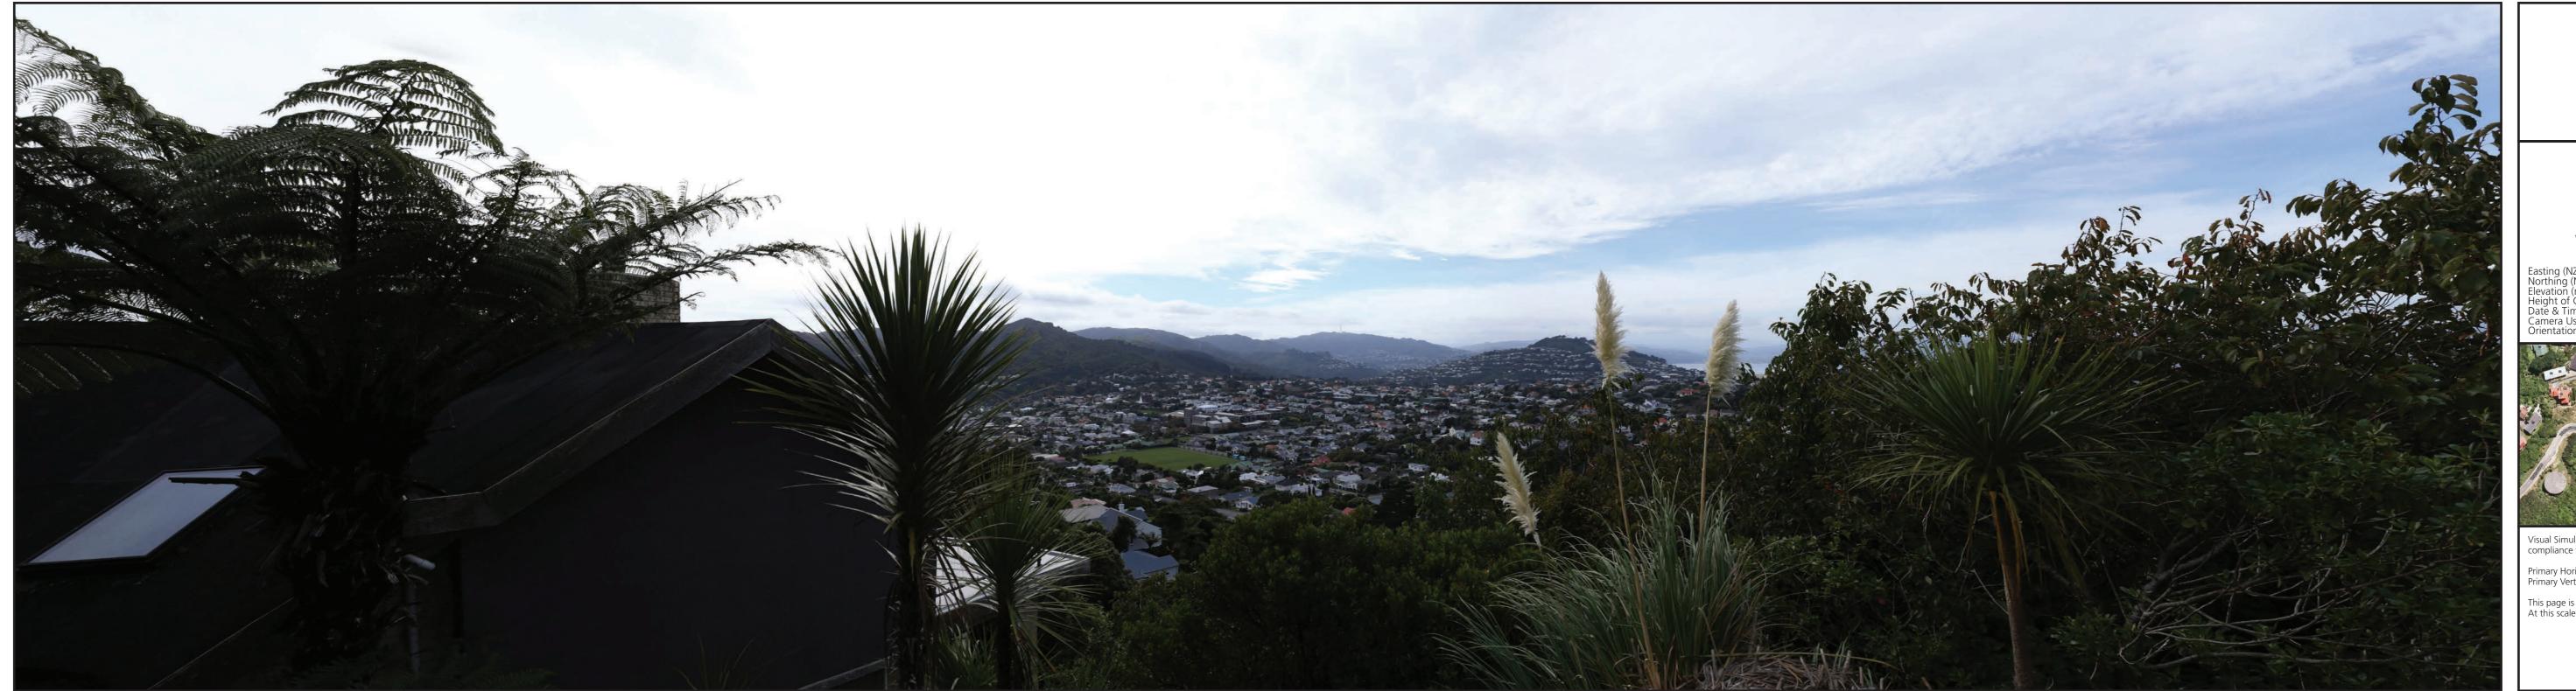

Viewpoint 07 Wrights Hill Road - Existing 2018

Viewpoint 07 Wrights Hill Road - Existing 2021

Ryman Healthcare Karori Retirement Village Visual Simulation

**Viewpoint 07**Wrights Hill Road - Existing 2021

Easting (NZGD 2000 - Wellington Circuit)
Northing (NZGD 2000 - Wellington Circuit)
Elevation (m)
Height of Camera (m)
Date & Time of Photography

396839.4 800893.6 266.5 1.65

42-RCT\_VP122\_Existing\_8

Visual Simulation is to be printed and viewed at the following sizes in compliance with NZILA Best Practice Guide 10.2