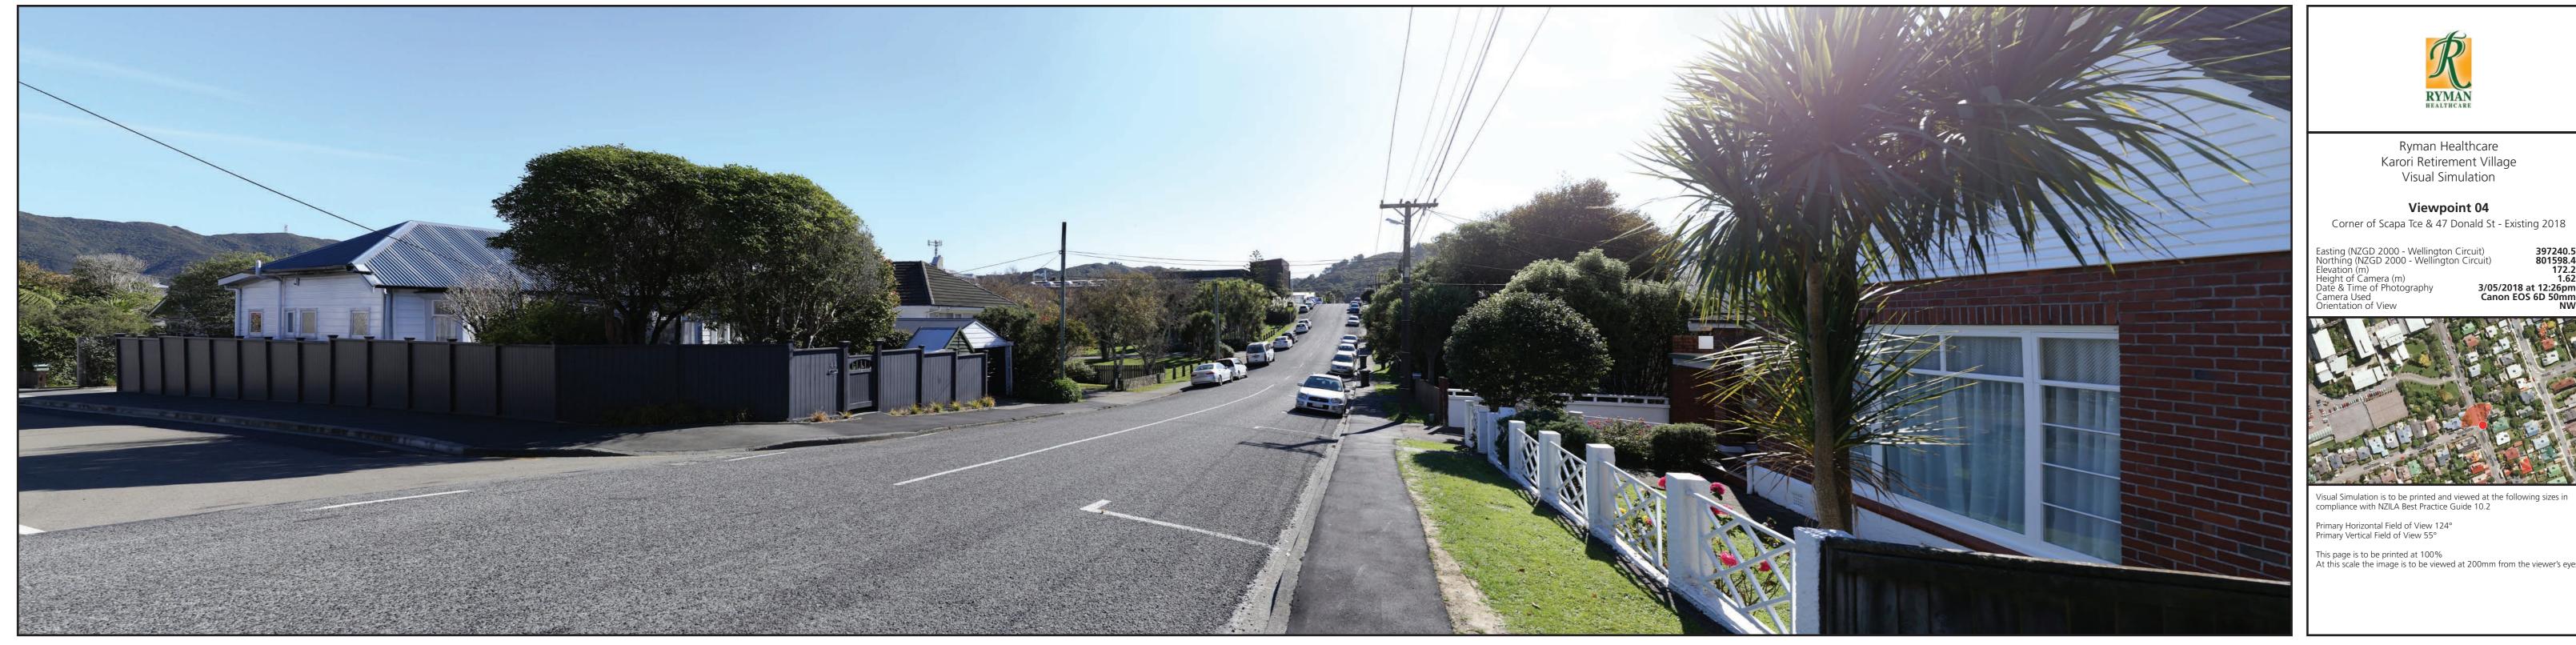

41 Donald Street - Proposed (with foreground car removed)

Viewpoint 03

Viewpoint 04

397240.5 801598.4 172.2 1.62

3/05/2018 at 12:26pm Canon EOS 6D 50mm NW

Ryman Healthcare Karori Retirement Village Visual Simulation

Viewpoint 04
Corner of Scapa Tce & 47 Donald St - Existing 2021

Easting (NZGD 2000 - Wellington Circuit)
Northing (NZGD 2000 - Wellington Circuit)
Elevation (m)
Height of Camera (m)
Date & Time of Photography
3/06,

397240.5 801598.4 172.2 3/06/2021 at 11:30am Canon EOS 6D 50mm NW

Visual Simulation is to be printed and viewed at the following sizes in compliance with NZILA Best Practice Guide 10.2

This page is to be printed at 100% At this scale the image is to be viewed at 200mm from the viewer's eyes.