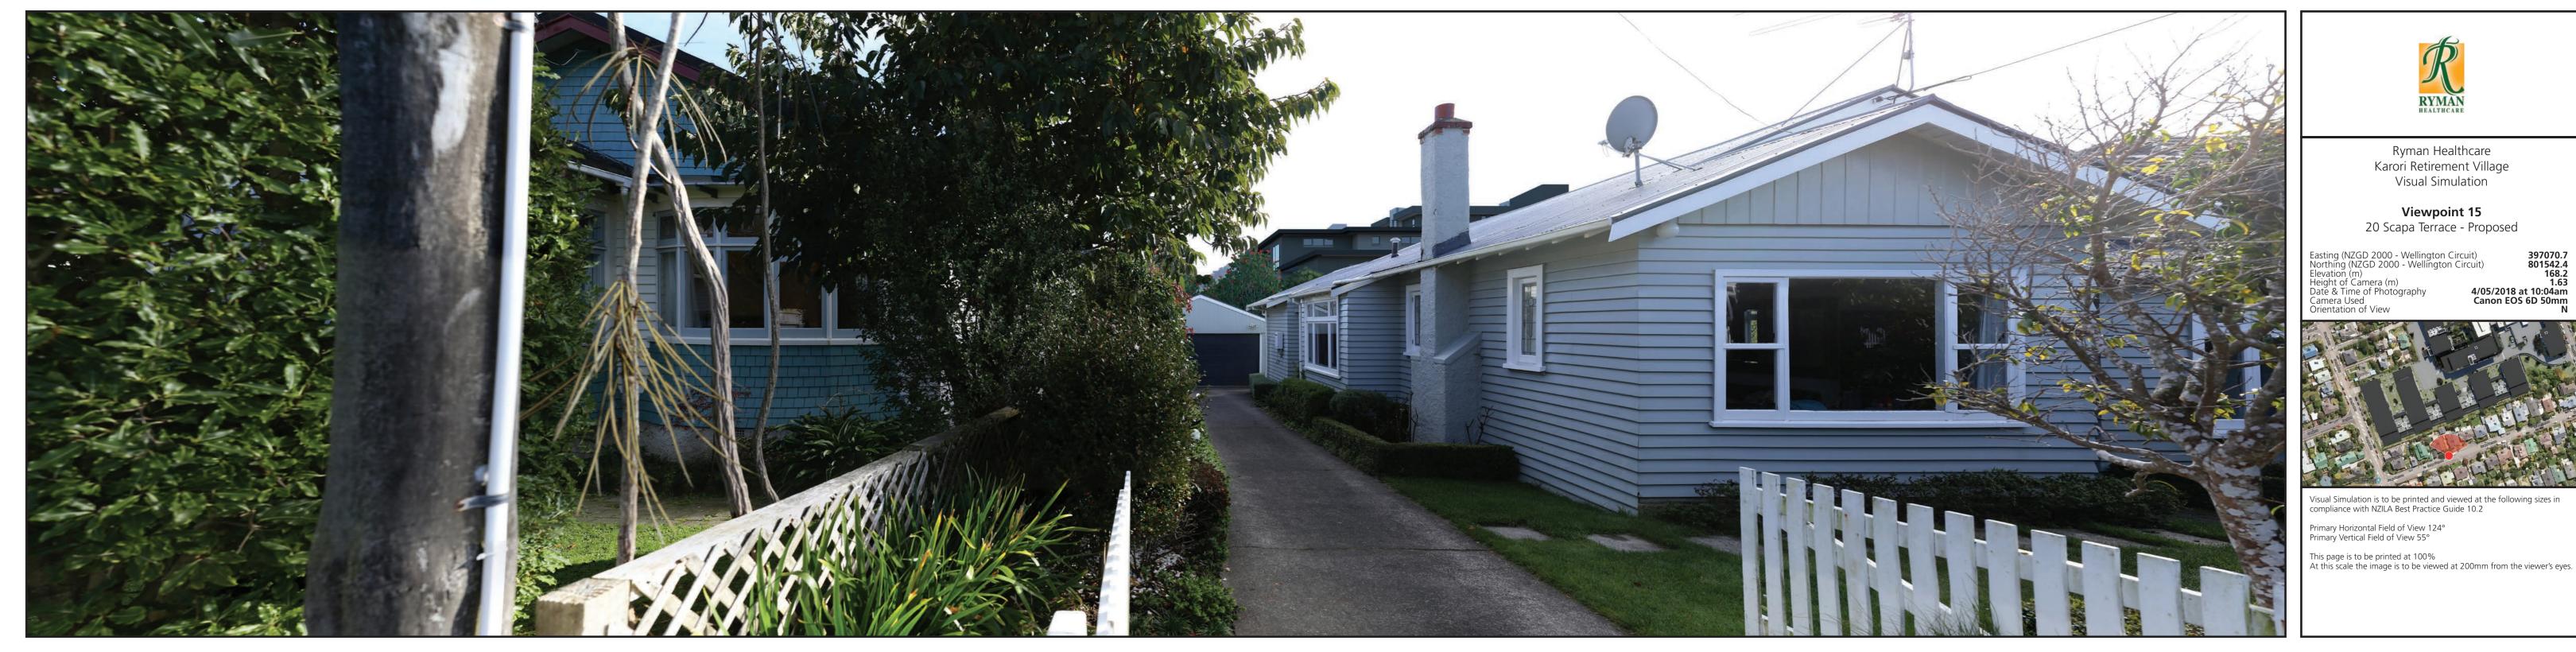

cuit) 397070.7 Circuit) 801542.4 168.2 1.63 4/05/2018 at 10:04am Canon EOS 6D 50mm

Viewpoint 15 20 Scapa Terrace - Existing 2021

397070.7 801542.4 168.2 1.65

3/06/2021 at 10:45am Canon EOS 6D 50mm

Viewpoint 15 20 Scapa Terrace - Proposed