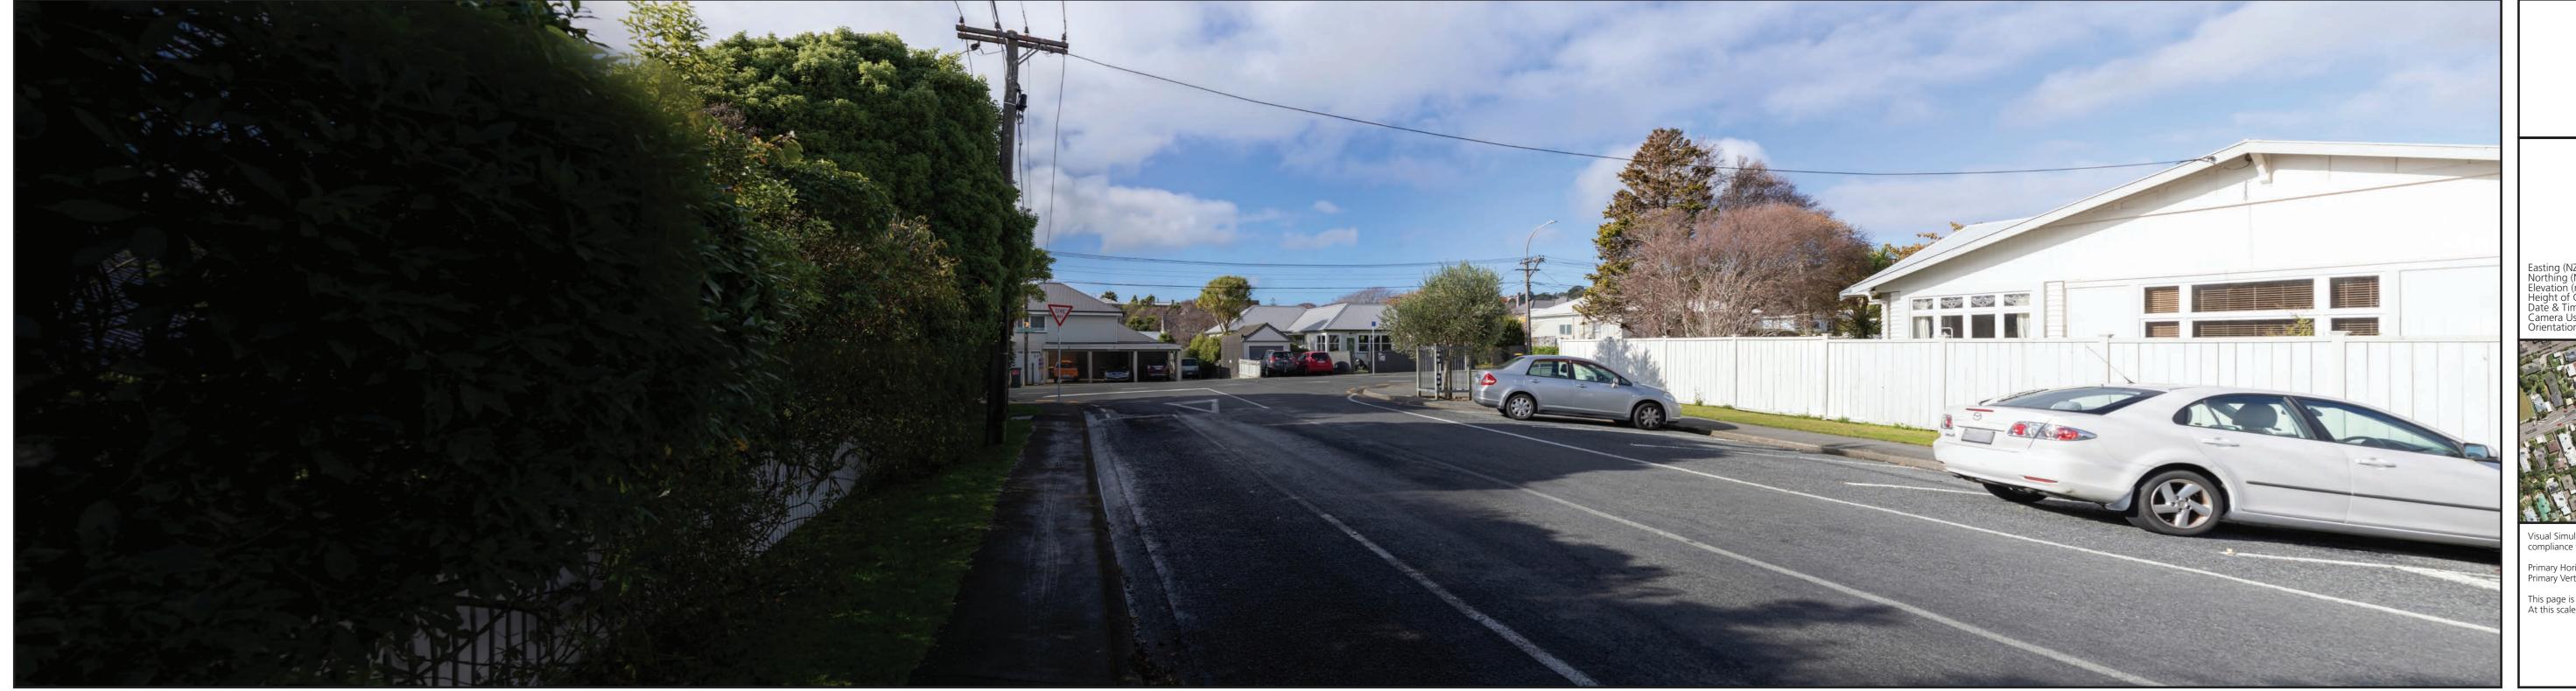

### Viewpoint 06

13 Scapa Terrace - Existing 2021

Easting (NZGD 2000 - Wellington Circuit)
Northing (NZGD 2000 - Wellington Circuit)
Elevation (m)
Height of Camera (m)
Date & Time of Photography
3/06,

3/06/2021 at 10:53am Canon EOS 6D 50mm NNW

397122.4 801551.5 169.3

Visual Simulation is to be printed and viewed at the following sizes in compliance with NZILA Best Practice Guide 10.2

Primary Horizontal Field of View 124° Primary Vertical Field of View 55°