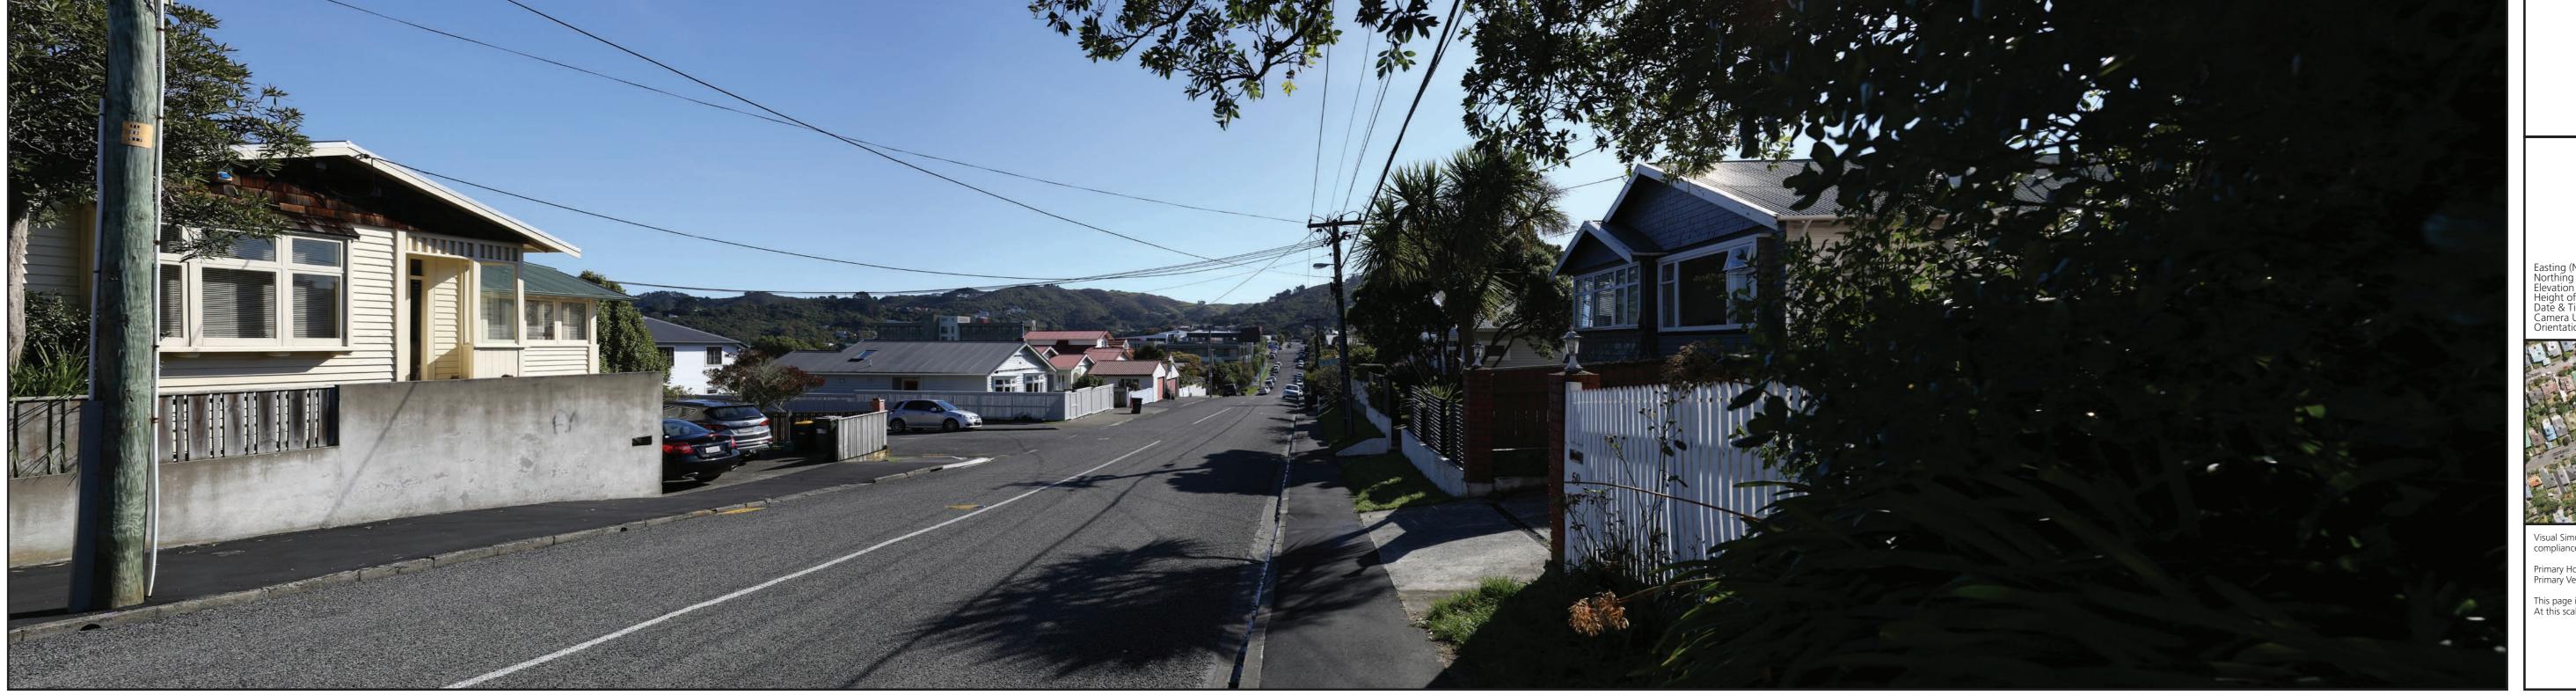

Viewpoint 01

21a Donald Street - Existing 2018

Viewpoint 01 21a Donald Street - Existing 2021

Easting (NZGD 2000 - Wellington Circuit)
Northing (NZGD 2000 - Wellington Circuit)
Elevation (m)
Height of Camera (m)
Date & Time of Photography
Camera Used
Orientation of View

397169.6 801785.1 177.6 3/06/2021 at 12:03pm Canon EOS 6D 50mm SW

Visual Simulation is to be printed and viewed at the following sizes in compliance with NZILA Best Practice Guide 10.2

Primary Horizontal Field of View 124° Primary Vertical Field of View 55°