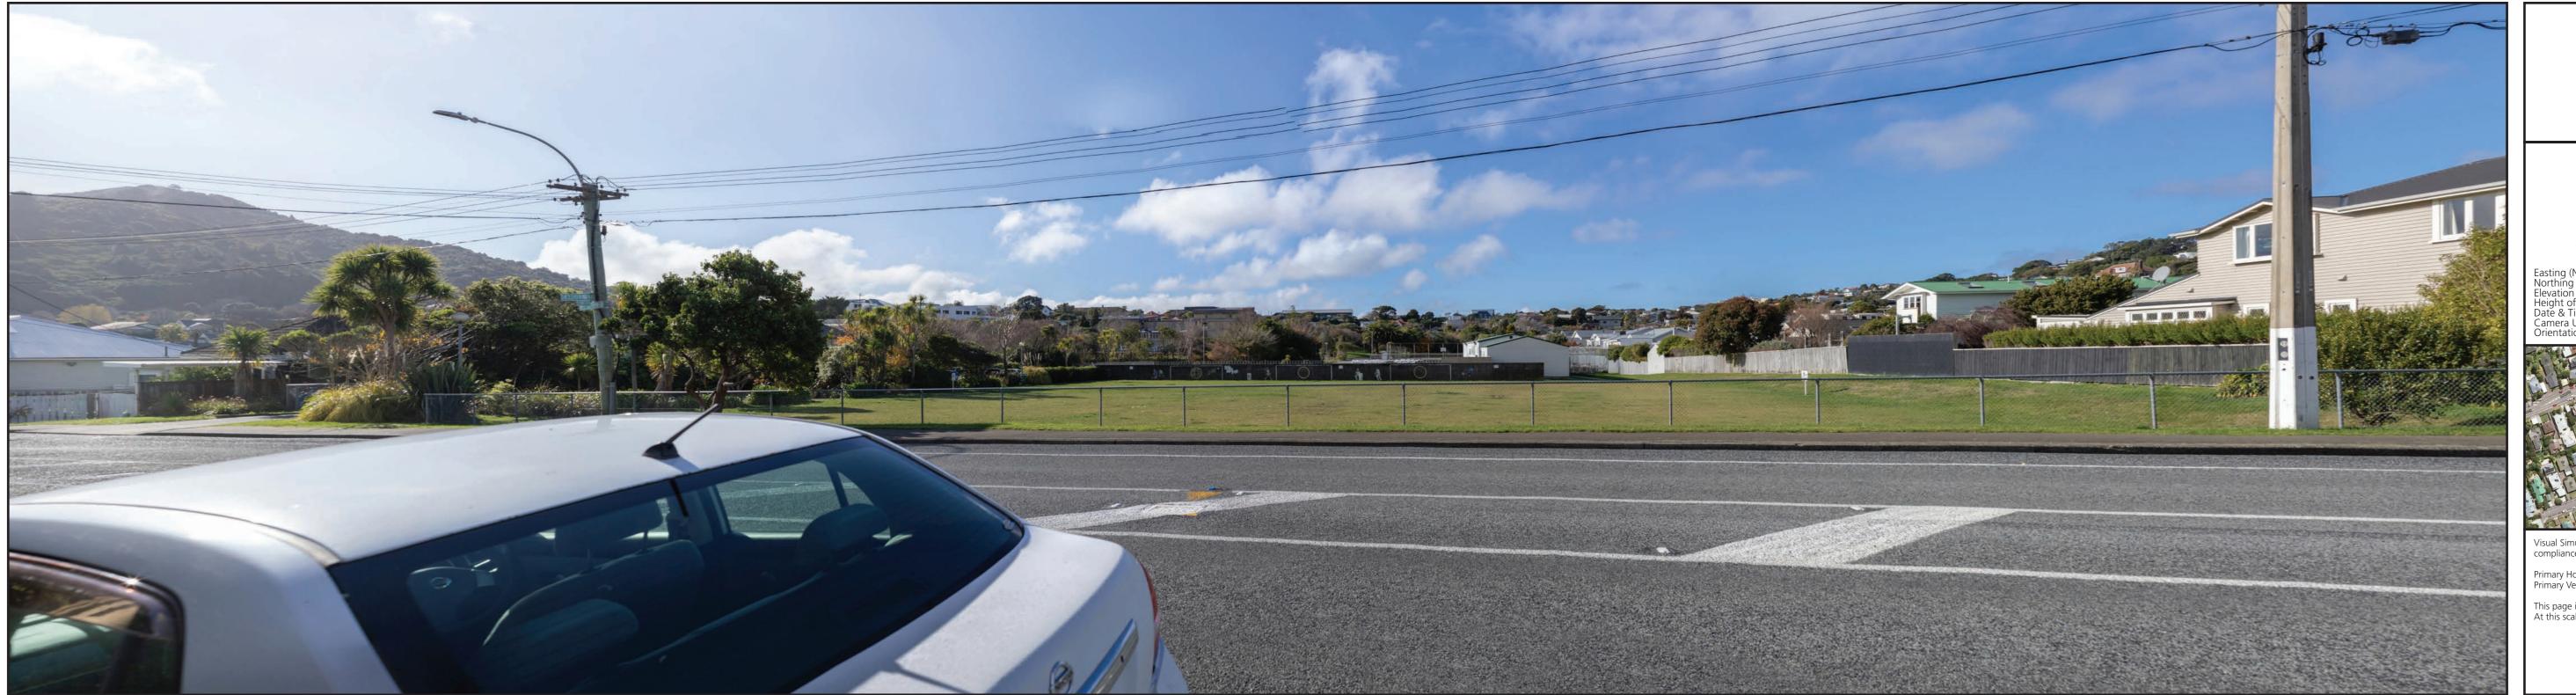

Viewpoint 01 21a Donald Street - Existing 2018

Easting (NZGD 2000 - Wellington Circuit)
Northing (NZGD 2000 - Wellington Circuit)
Elevation (m)
Height of Camera (m)
Date & Time of Photography
Camera Used
Orientation of View

397169.6 801785.1 177.6 3/05/2018 at 1:57pm Canon EOS 6D 50mm SW

Visual Simulation is to be printed and viewed at the following sizes in compliance with NZILA Best Practice Guide 10.2

This page is to be printed at 100% At this scale the image is to be viewed at 200mm from the viewer's eyes.

Viewpoint 01

21a Donald Street - Existing 2018

Viewpoint 01 21a Donald Street - Existing 2021

Easting (NZGD 2000 - Wellington Circuit)
Northing (NZGD 2000 - Wellington Circuit)
Elevation (m)
Height of Camera (m)
Date & Time of Photography
Camera Used
Orientation of View