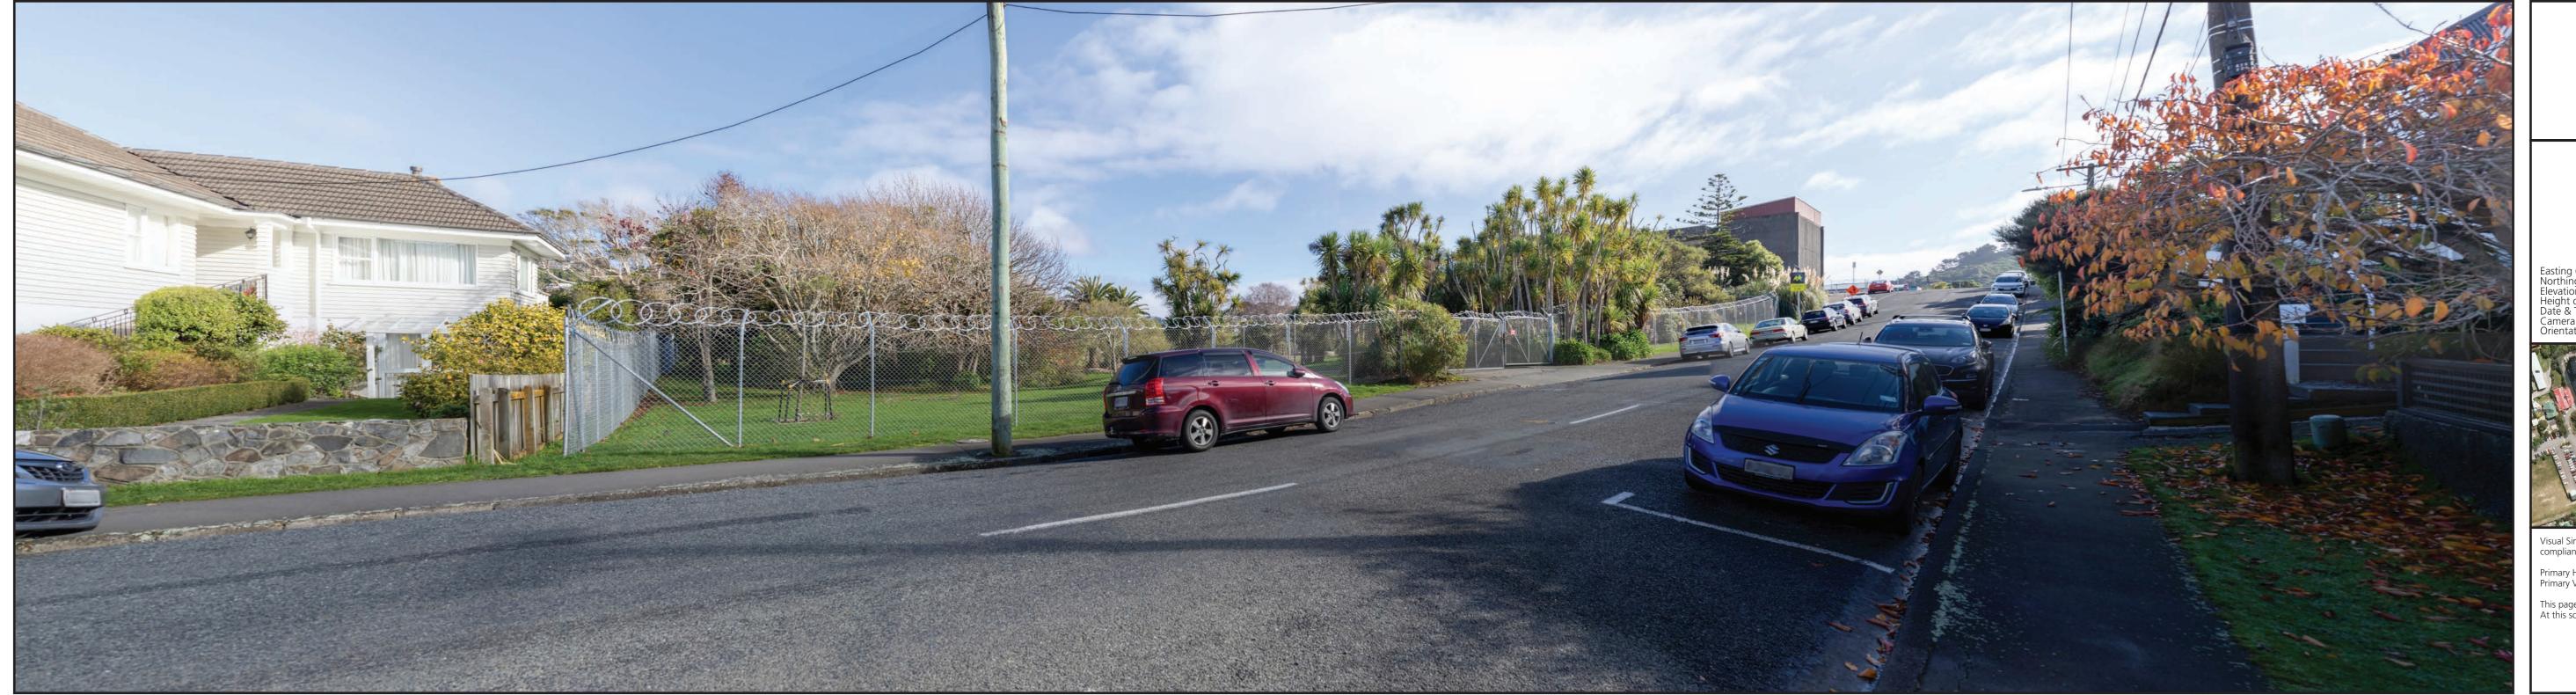

Viewpoint 01 21a Donald Street - Existing 2018

Easting (NZGD 2000 - Wellington Circuit)
Northing (NZGD 2000 - Wellington Circuit)
Elevation (m)
Height of Camera (m)
Date & Time of Photography
Camera Used
Orientation of View

397169.6 801785.1 177.6 3/05/2018 at 1:57pm Canon EOS 6D 50mm SW

Visual Simulation is to be printed and viewed at the following sizes in compliance with NZILA Best Practice Guide 10.2

This page is to be printed at 100% At this scale the image is to be viewed at 200mm from the viewer's eyes.