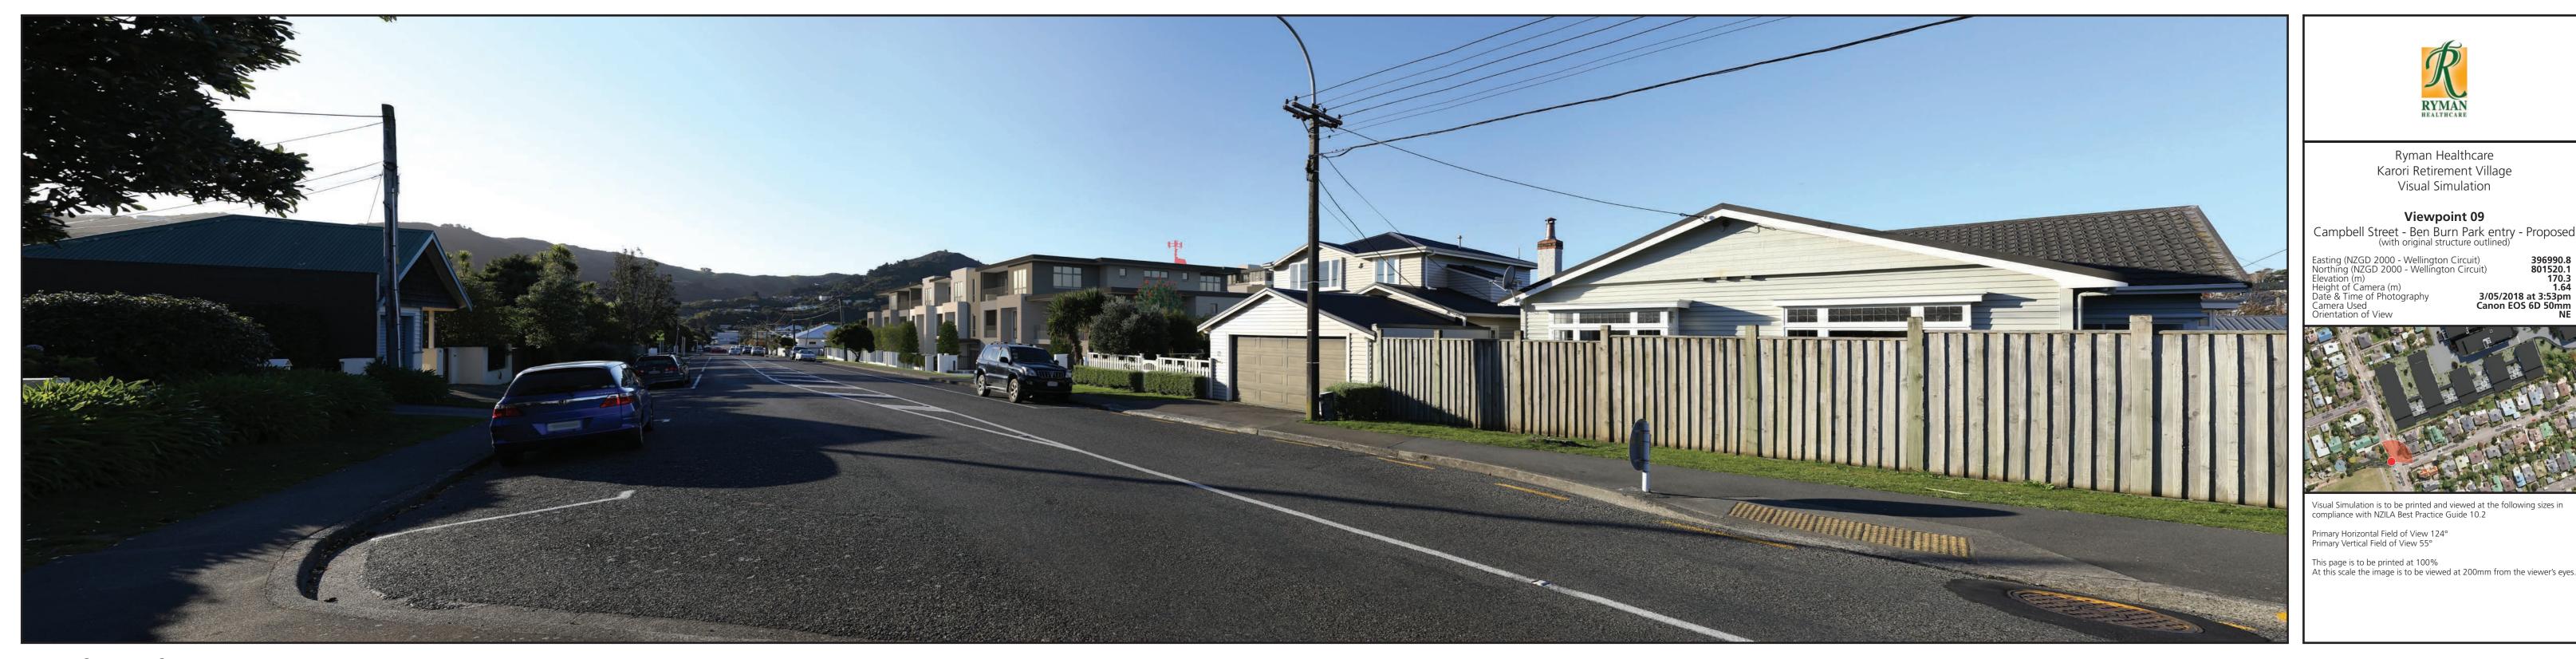

Primary Horizontal Field of View 124° Primary Vertical Field of View 55°

**Viewpoint 09**Campbell Street - Ben Burn Park entry - Proposed

396990.8 801520.1 170.3 1.64 3/05/2018 at 3:53pm Canon EOS 6D 50mm

This page is to be printed at 100% At this scale the image is to be viewed at 200mm from the viewer's eyes.

Viewpoint 09 Campbell Street - Ben Burn Park entry - Proposed

View at 200mm when printed at 100%