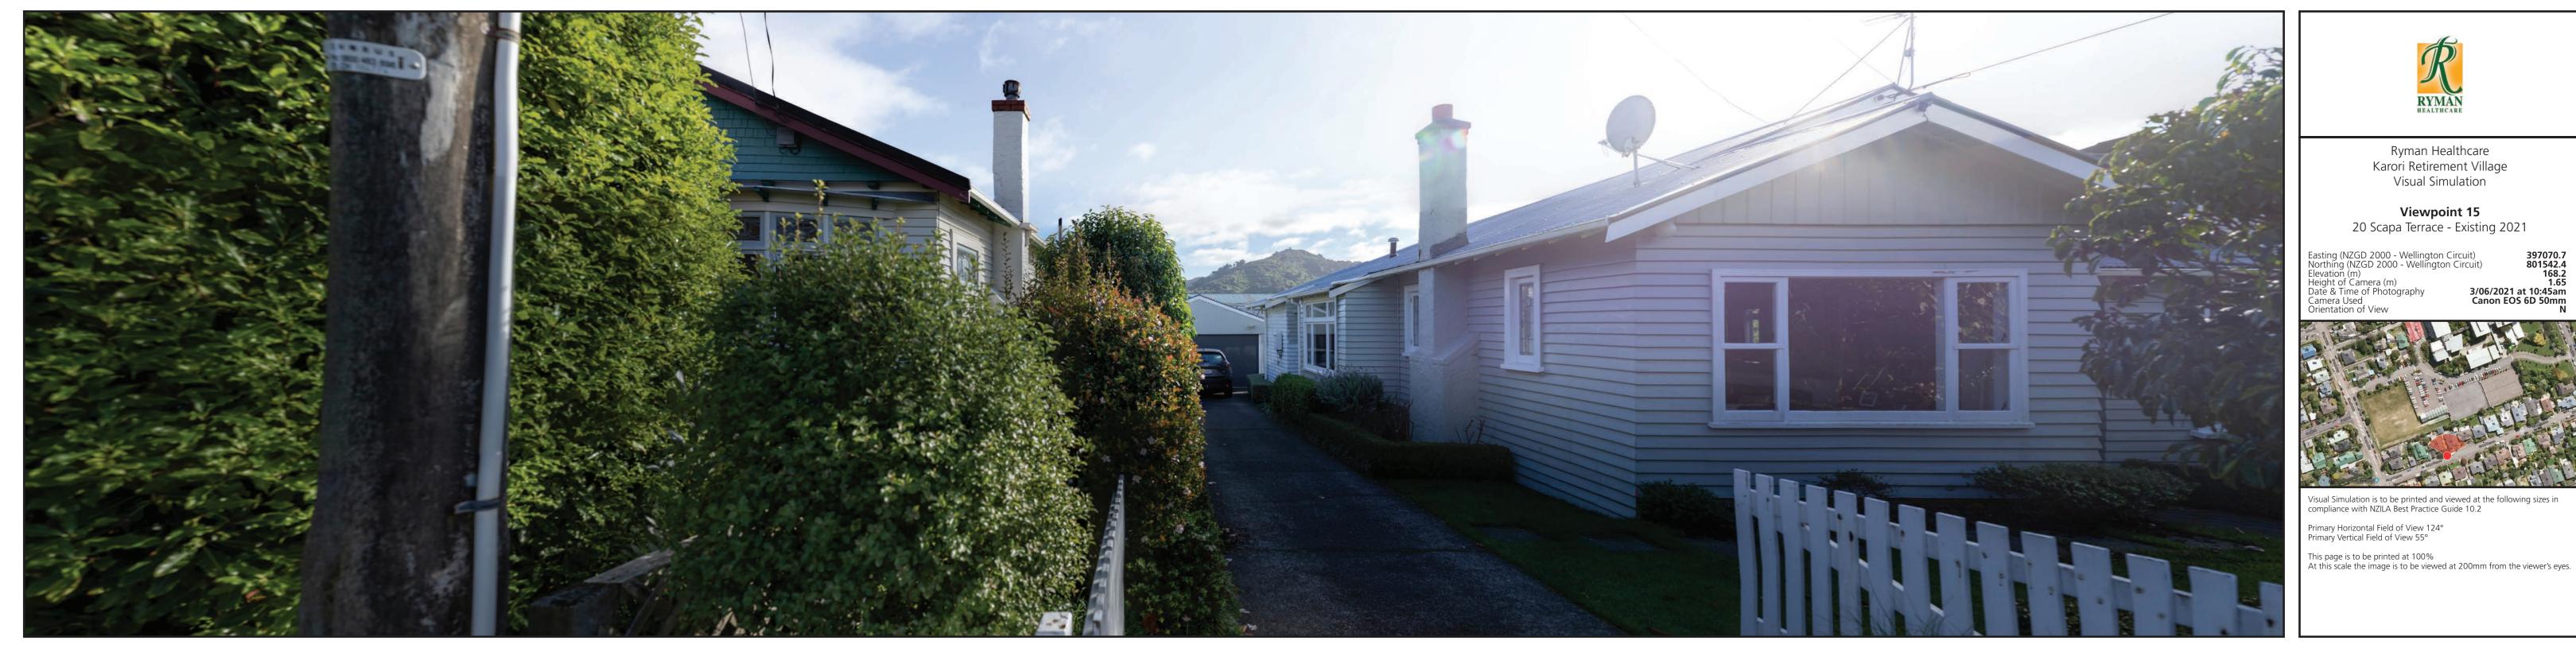

cuit) 397070.7 Circuit) 801542.4 168.2 1.63 4/05/2018 at 10:04am Canon EOS 6D 50mm

Viewpoint 15 20 Scapa Terrace - Existing 2021

397070.7 801542.4 168.2 1.65

3/06/2021 at 10:45am Canon EOS 6D 50mm

Viewpoint 15 20 Scapa Terrace - Proposed