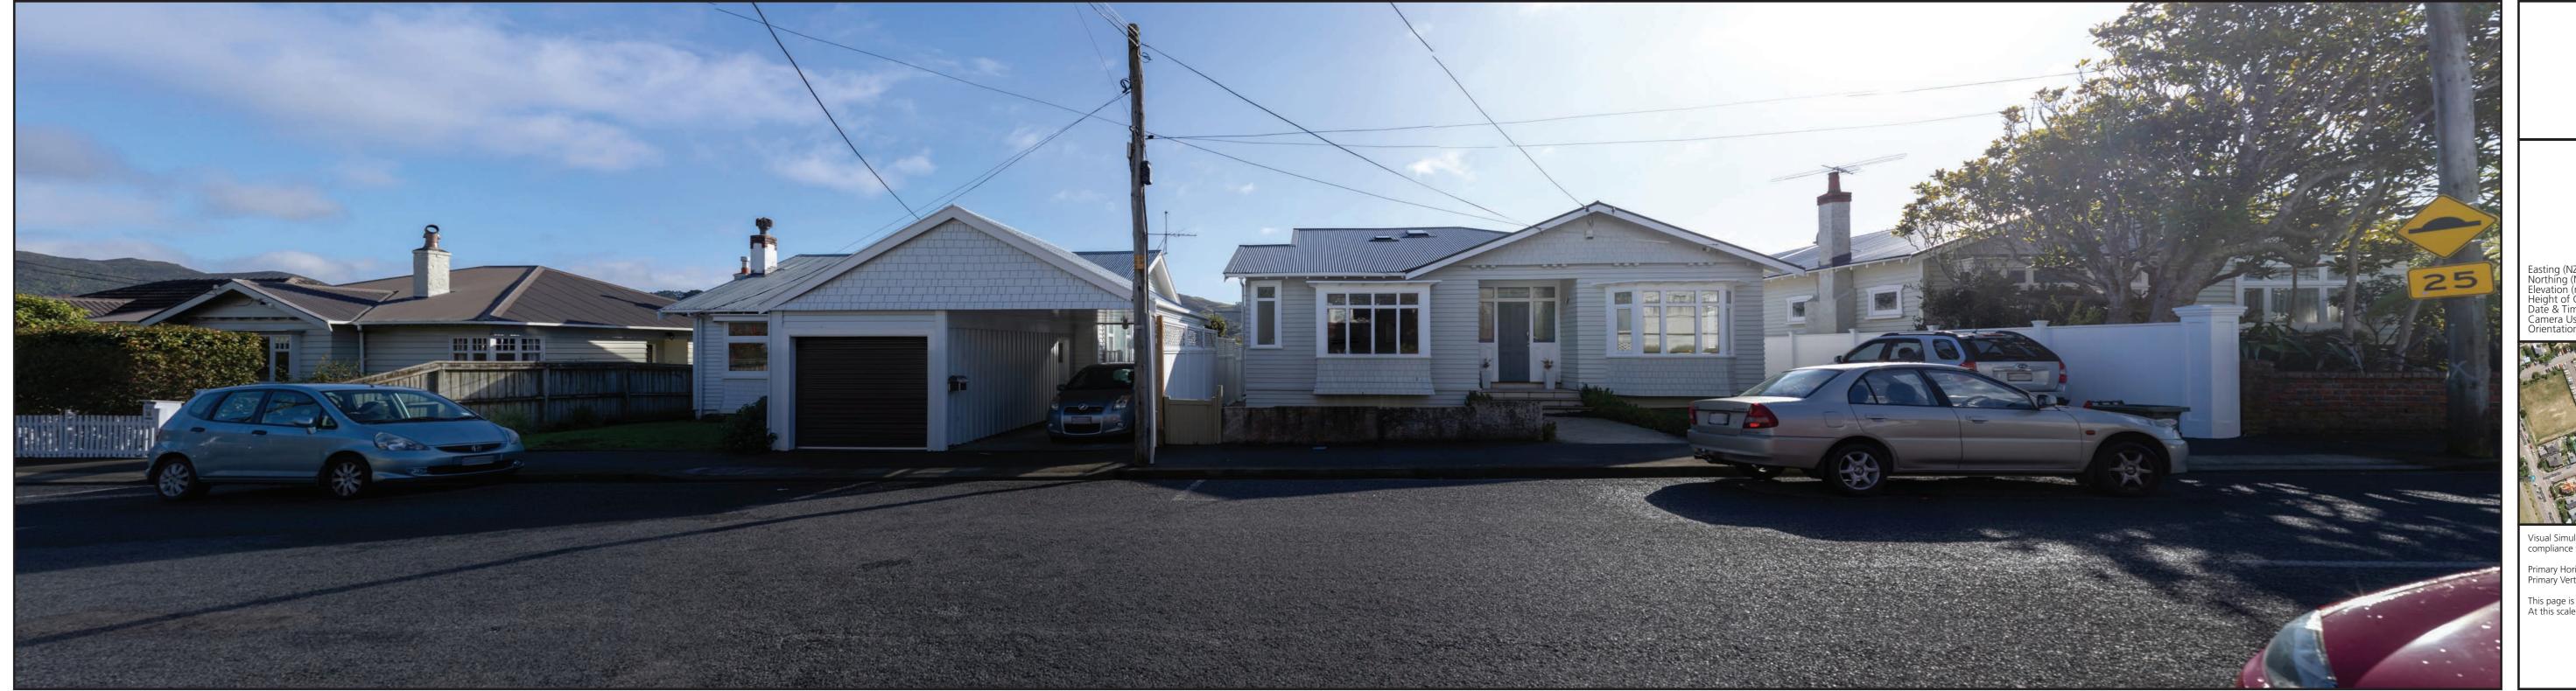

Ryman Healthcare

Visual Simulation

Viewpoint 09

396990.8 801520.1 170.3 1.64

3/05/2018 at 3:53pm Canon EOS 6D 50mm

Viewpoint 10 38 Campbell Street - Existing 2018

Easting (NZGD 2000 - Wellington Circuit)
Northing (NZGD 2000 - Wellington Circuit)
Elevation (m)
Height of Camera (m)
Date & Time of Photography
Camera Used
Crientation of View

396969.8 801565.8 168.8 1.61

Visual Simulation is to be printed and viewed at the following sizes in compliance with NZILA Best Practice Guide 10.2

This page is to be printed at 100% At this scale the image is to be viewed at 200mm from the viewer's eyes.