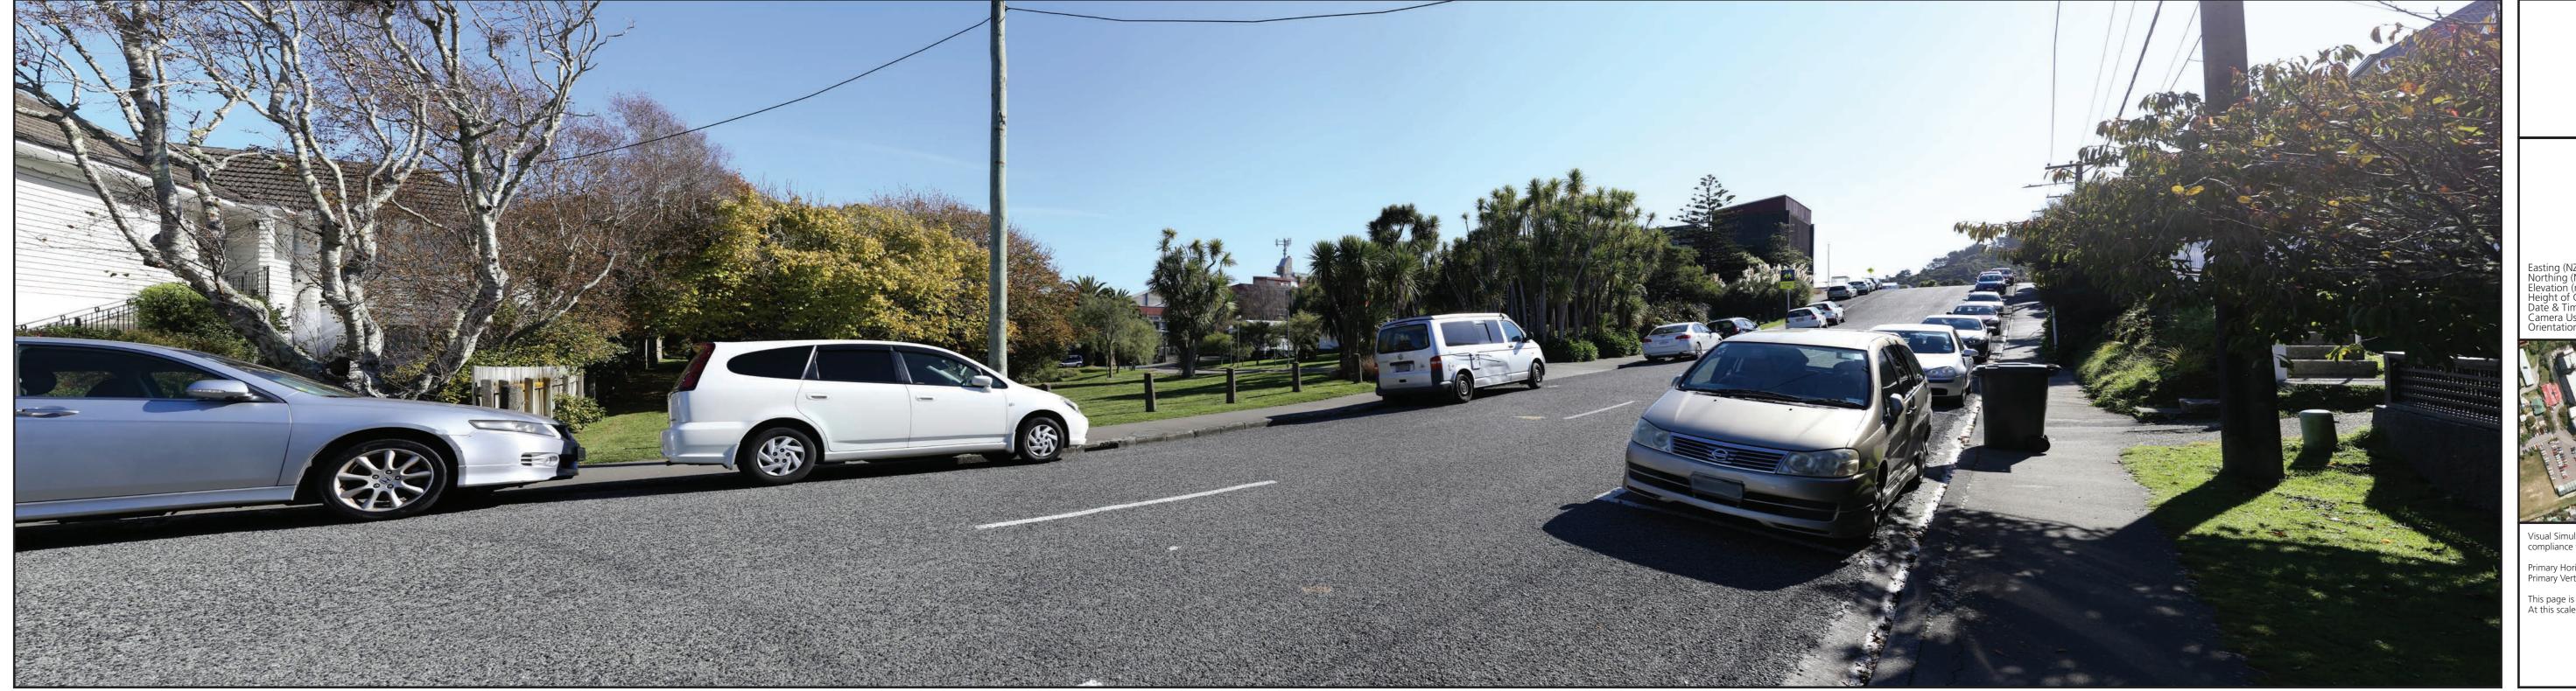

Viewpoint 01 21a Donald Street - Existing 2018

Easting (NZGD 2000 - Wellington Circuit)
Northing (NZGD 2000 - Wellington Circuit)
Elevation (m)
Height of Camera (m)
Date & Time of Photography
Camera Used
Orientation of View

397169.6 801785.1 177.6 3/05/2018 at 1:57pm Canon EOS 6D 50mm SW

Visual Simulation is to be printed and viewed at the following sizes in compliance with NZILA Best Practice Guide 10.2

This page is to be printed at 100% At this scale the image is to be viewed at 200mm from the viewer's eyes.