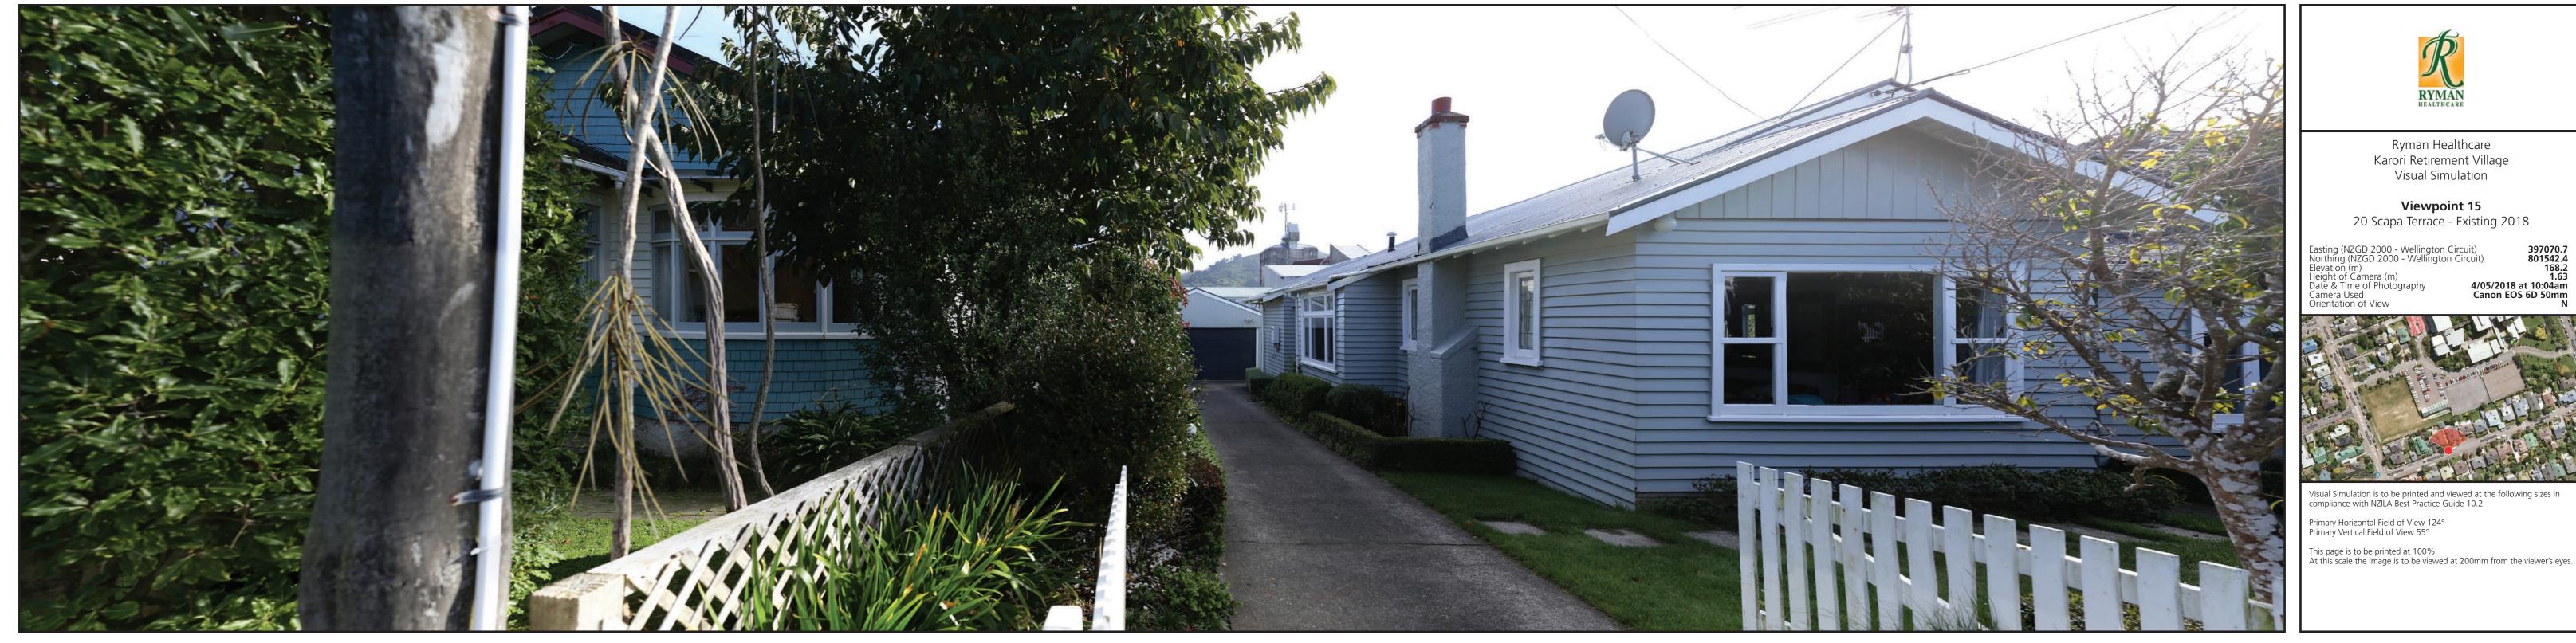

This page is to be printed at 100% At this scale the image is to be viewed at 200mm from the viewer's eyes.

Viewpoint 14 II Scapa Terrace - Proposed (with former structure outlined)

Viewpoint 15 20 Scapa Terrace - Existing 2018 View at 200mm when printed at 100%

cuit) 397070.7 Circuit) 801542.4 168.2 1.63 4/05/2018 at 10:04am Canon EOS 6D 50mm

Viewpoint 15 20 Scapa Terrace - Existing 2021

397070.7 801542.4 168.2 1.65

3/06/2021 at 10:45am Canon EOS 6D 50mm

Viewpoint 15 20 Scapa Terrace - Proposed