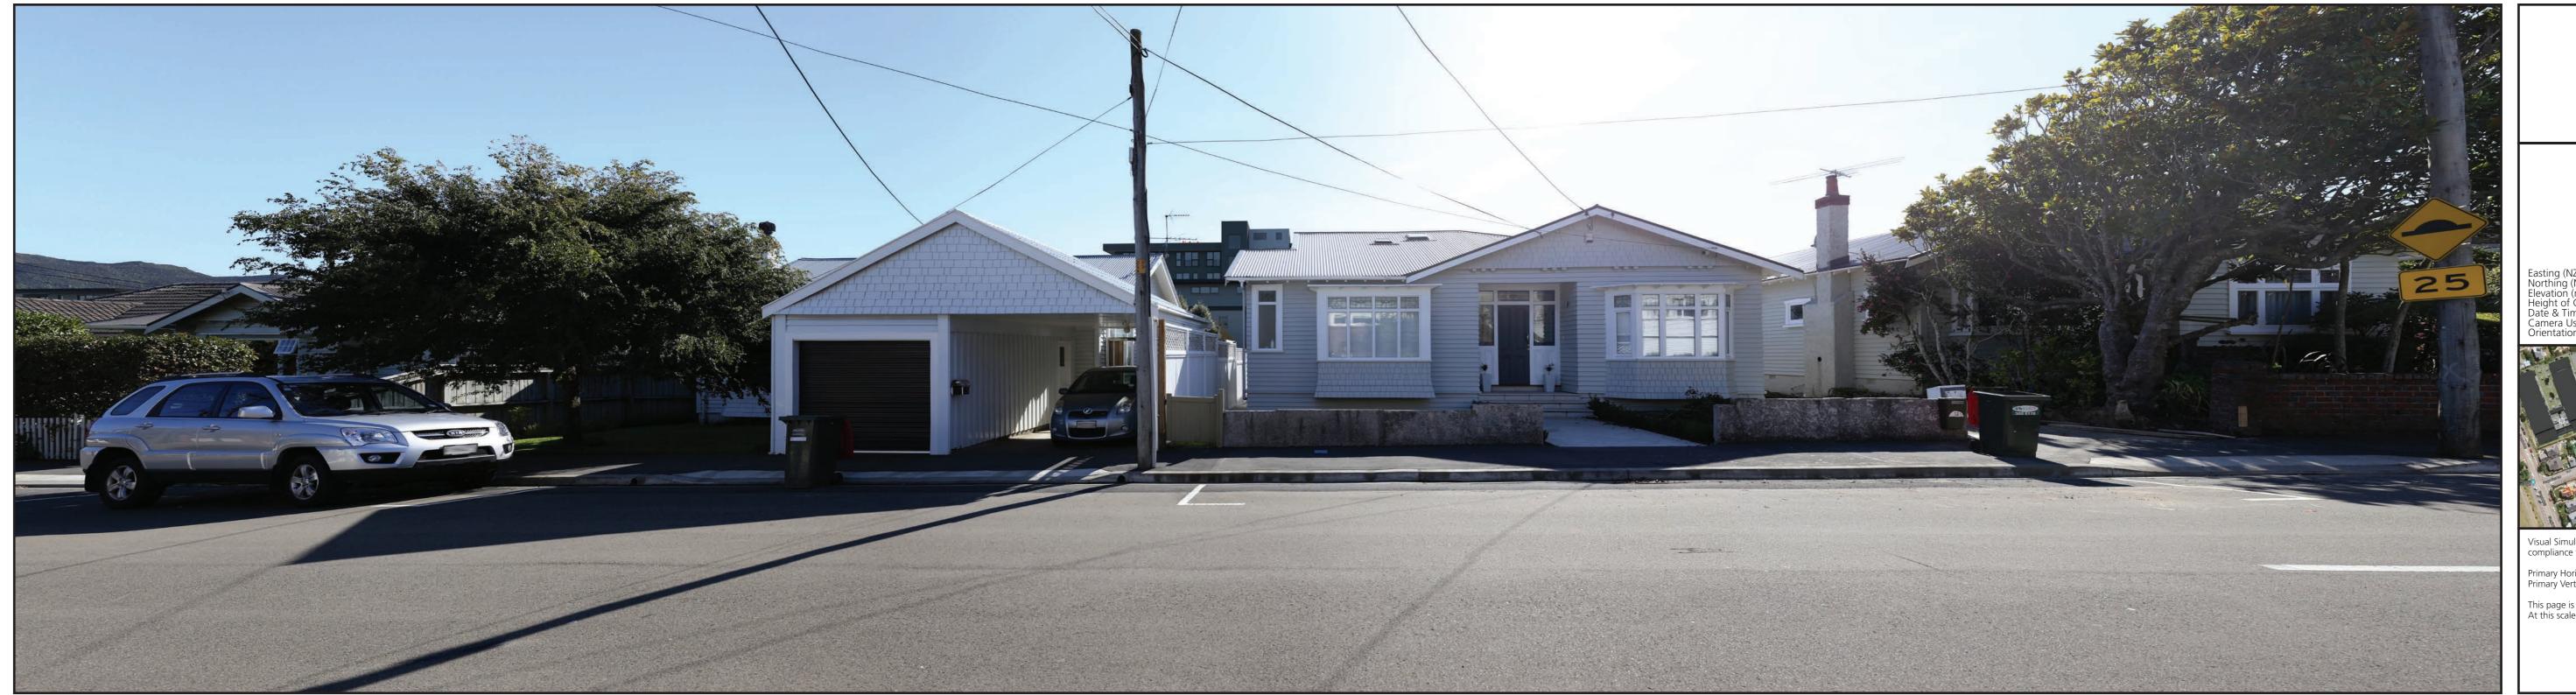

Viewpoint 01

21a Donald Street - Existing 2018

Viewpoint 01 21a Donald Street - Existing 2021

Easting (NZGD 2000 - Wellington Circuit)
Northing (NZGD 2000 - Wellington Circuit)
Elevation (m)
Height of Camera (m)
Date & Time of Photography
Camera Used
Orientation of View

397169.6 801785.1 177.6 3/06/2021 at 12:03pm Canon EOS 6D 50mm SW

Visual Simulation is to be printed and viewed at the following sizes in compliance with NZILA Best Practice Guide 10.2

Primary Horizontal Field of View 124° Primary Vertical Field of View 55°