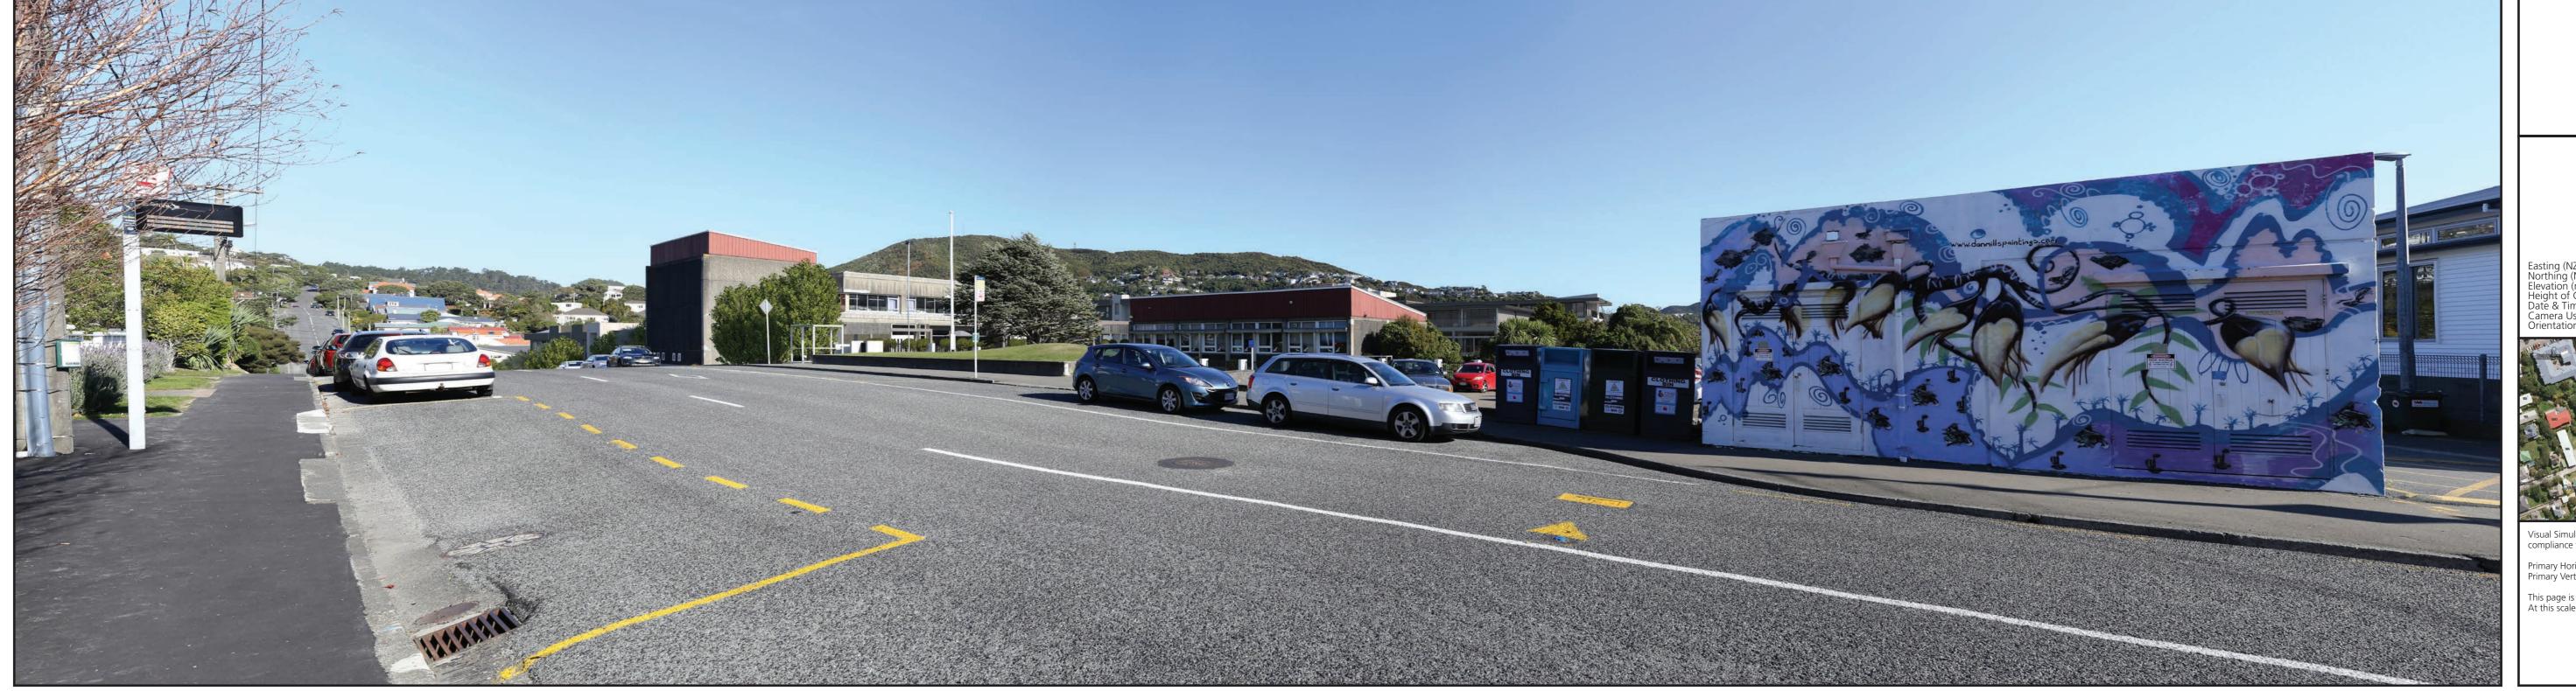

Viewpoint 01 21a Donald Street - Existing 2018

Easting (NZGD 2000 - Wellington Circuit)
Northing (NZGD 2000 - Wellington Circuit)
Elevation (m)
Height of Camera (m)
Date & Time of Photography
Camera Used
Orientation of View

397169.6 801785.1 177.6 3/05/2018 at 1:57pm Canon EOS 6D 50mm SW

Visual Simulation is to be printed and viewed at the following sizes in compliance with NZILA Best Practice Guide 10.2

This page is to be printed at 100% At this scale the image is to be viewed at 200mm from the viewer's eyes.