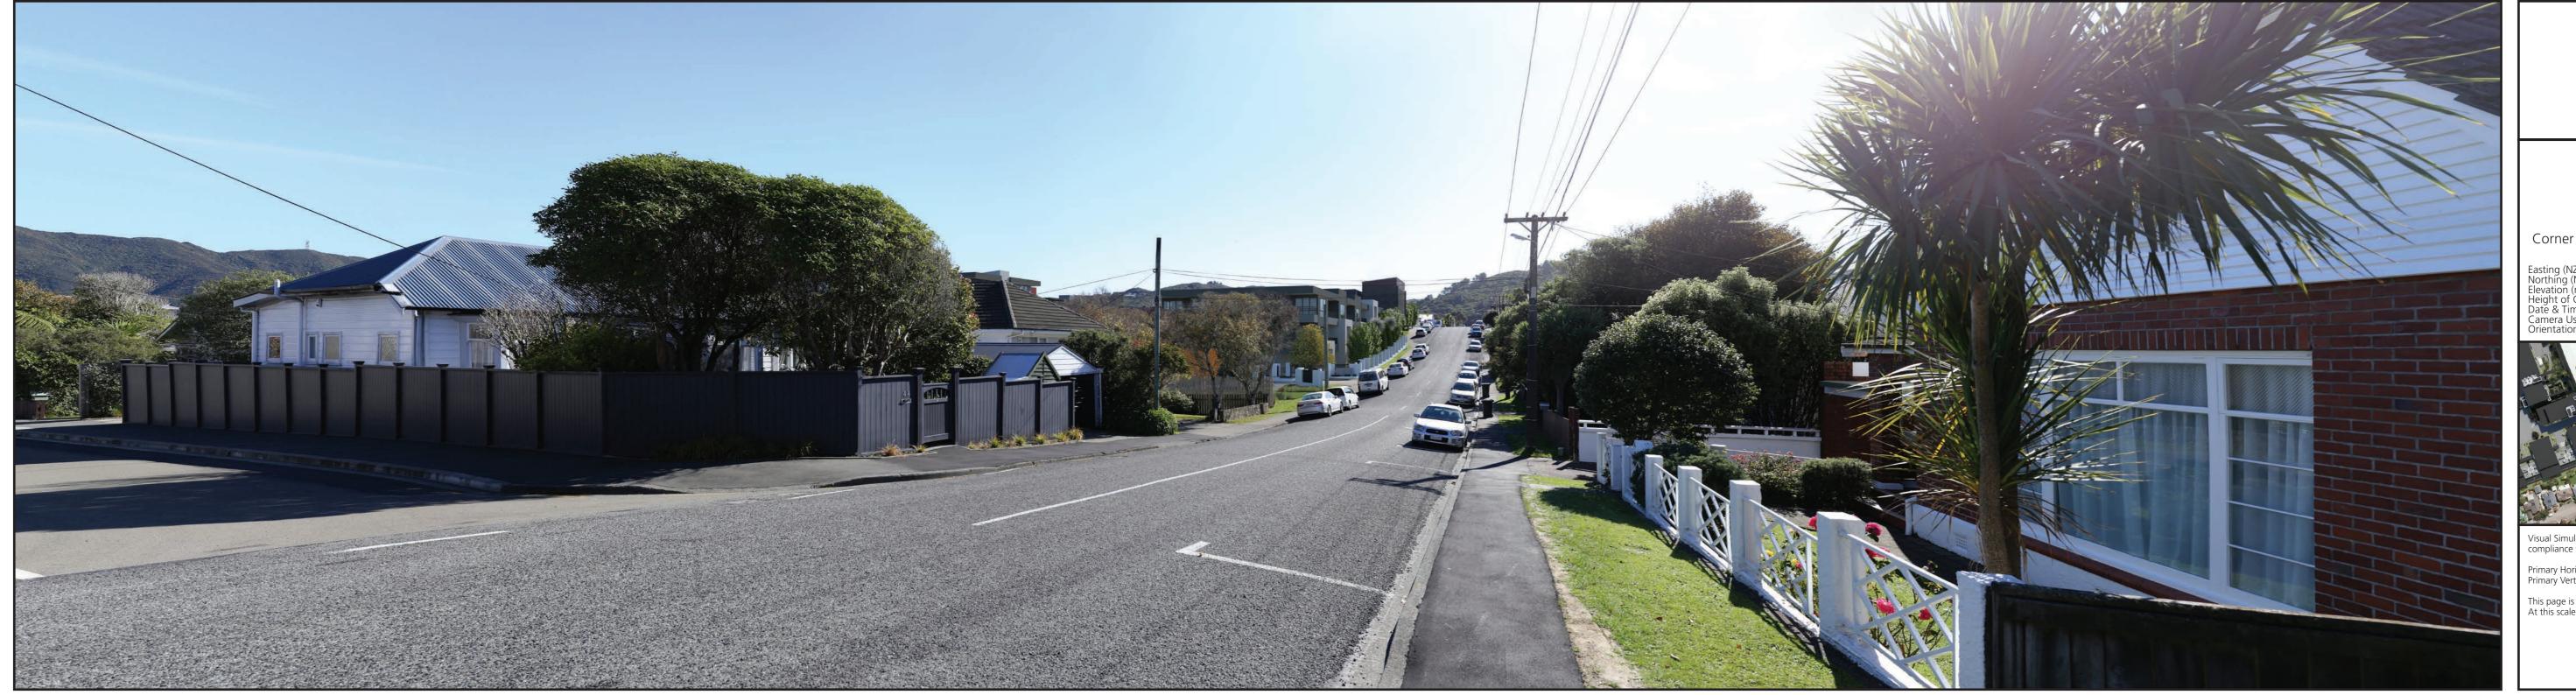

41 Donald Street - Proposed (with foreground car removed)

Viewpoint 03

Viewpoint 04

397240.5 801598.4 172.2 1.62

3/05/2018 at 12:26pm Canon EOS 6D 50mm NW

Ryman Healthcare Karori Retirement Village Visual Simulation

Viewpoint 04
Corner of Scapa Tce & 47 Donald St - Existing 2021

Easting (NZGD 2000 - Wellington Circuit)
Northing (NZGD 2000 - Wellington Circuit)
Elevation (m)
Height of Camera (m)
Date & Time of Photography
3/06,

397240.5 801598.4 172.2 3/06/2021 at 11:30am Canon EOS 6D 50mm NW

Visual Simulation is to be printed and viewed at the following sizes in compliance with NZILA Best Practice Guide 10.2

This page is to be printed at 100% At this scale the image is to be viewed at 200mm from the viewer's eyes.

Viewpoint 04

Corner of Scapa Terrace & 47 Donald Street - Existing 2021

**Viewpoint 04**Corner of Scapa Tce & 47 Donald St - Proposed

397240.5 801598.4 172.2 1.62 3/05/2018 at 12:26pm Canon EOS 6D 50mm NW