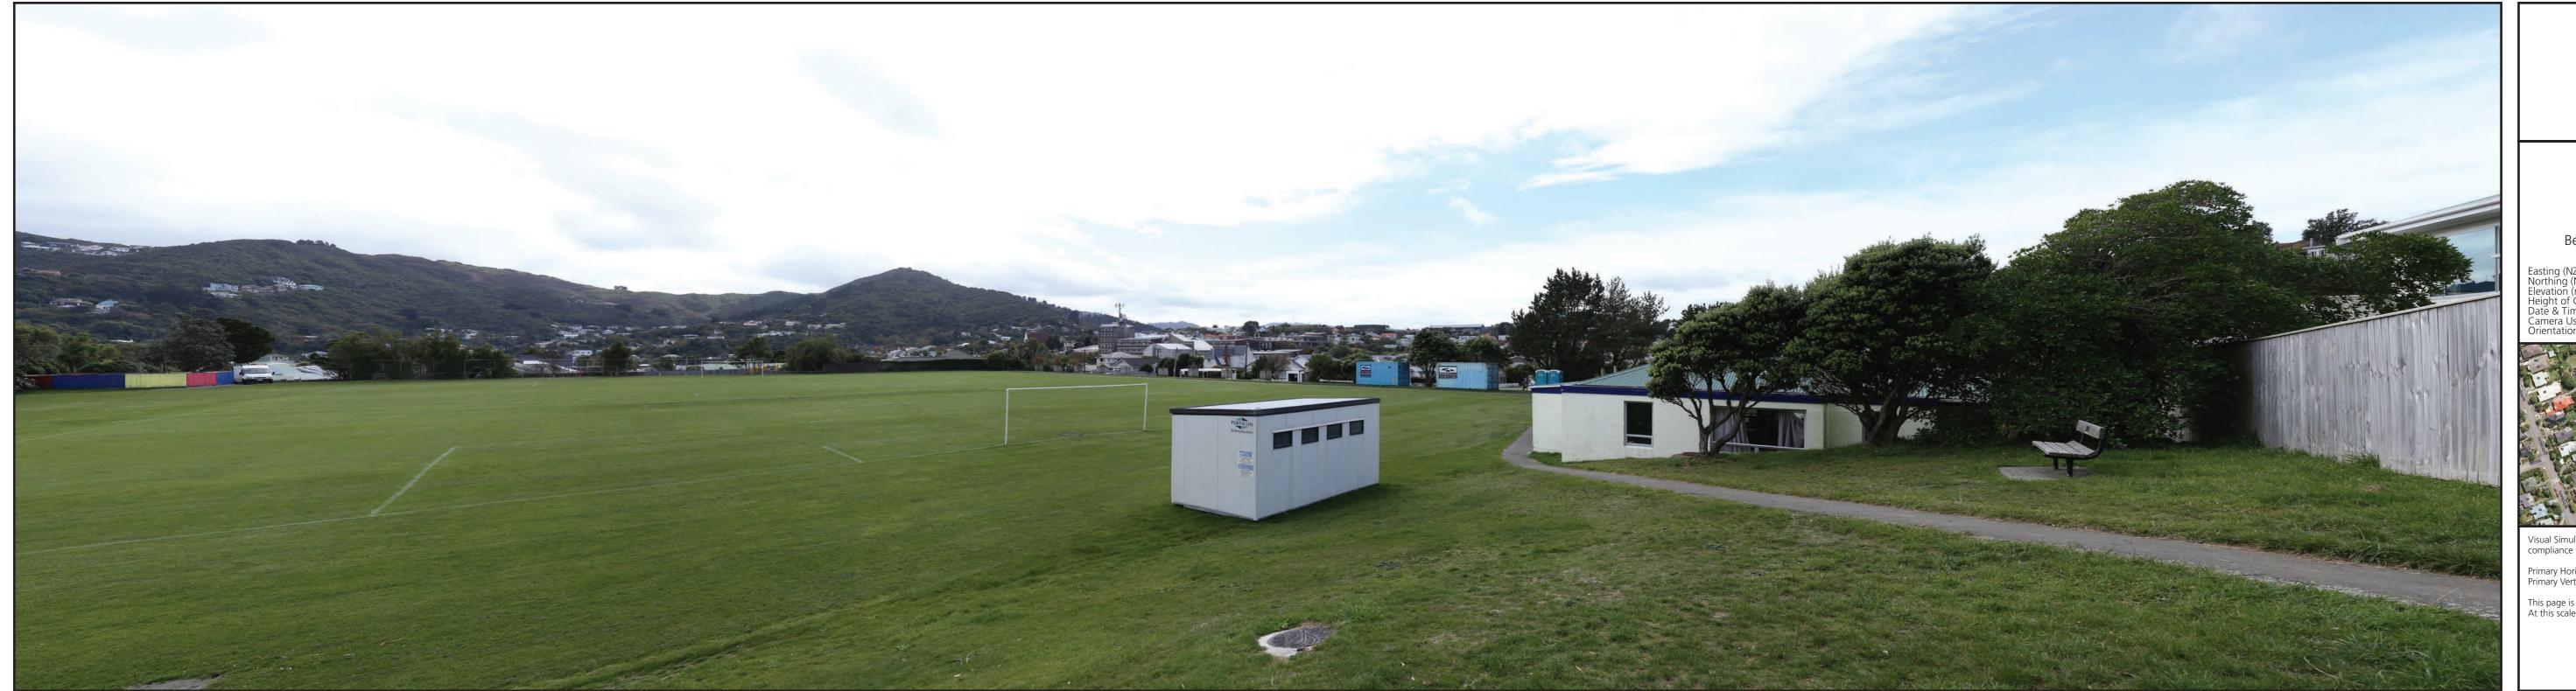

## Viewpoint 09

Campbell Street - Ben Burn Park entry - Existing 2018

396990.8 801520.1 170.3 1.64 3/05/2018 at 3:53pm Canon EOS 6D 50mm

This page is to be printed at 100% At this scale the image is to be viewed at 200mm from the viewer's eyes.