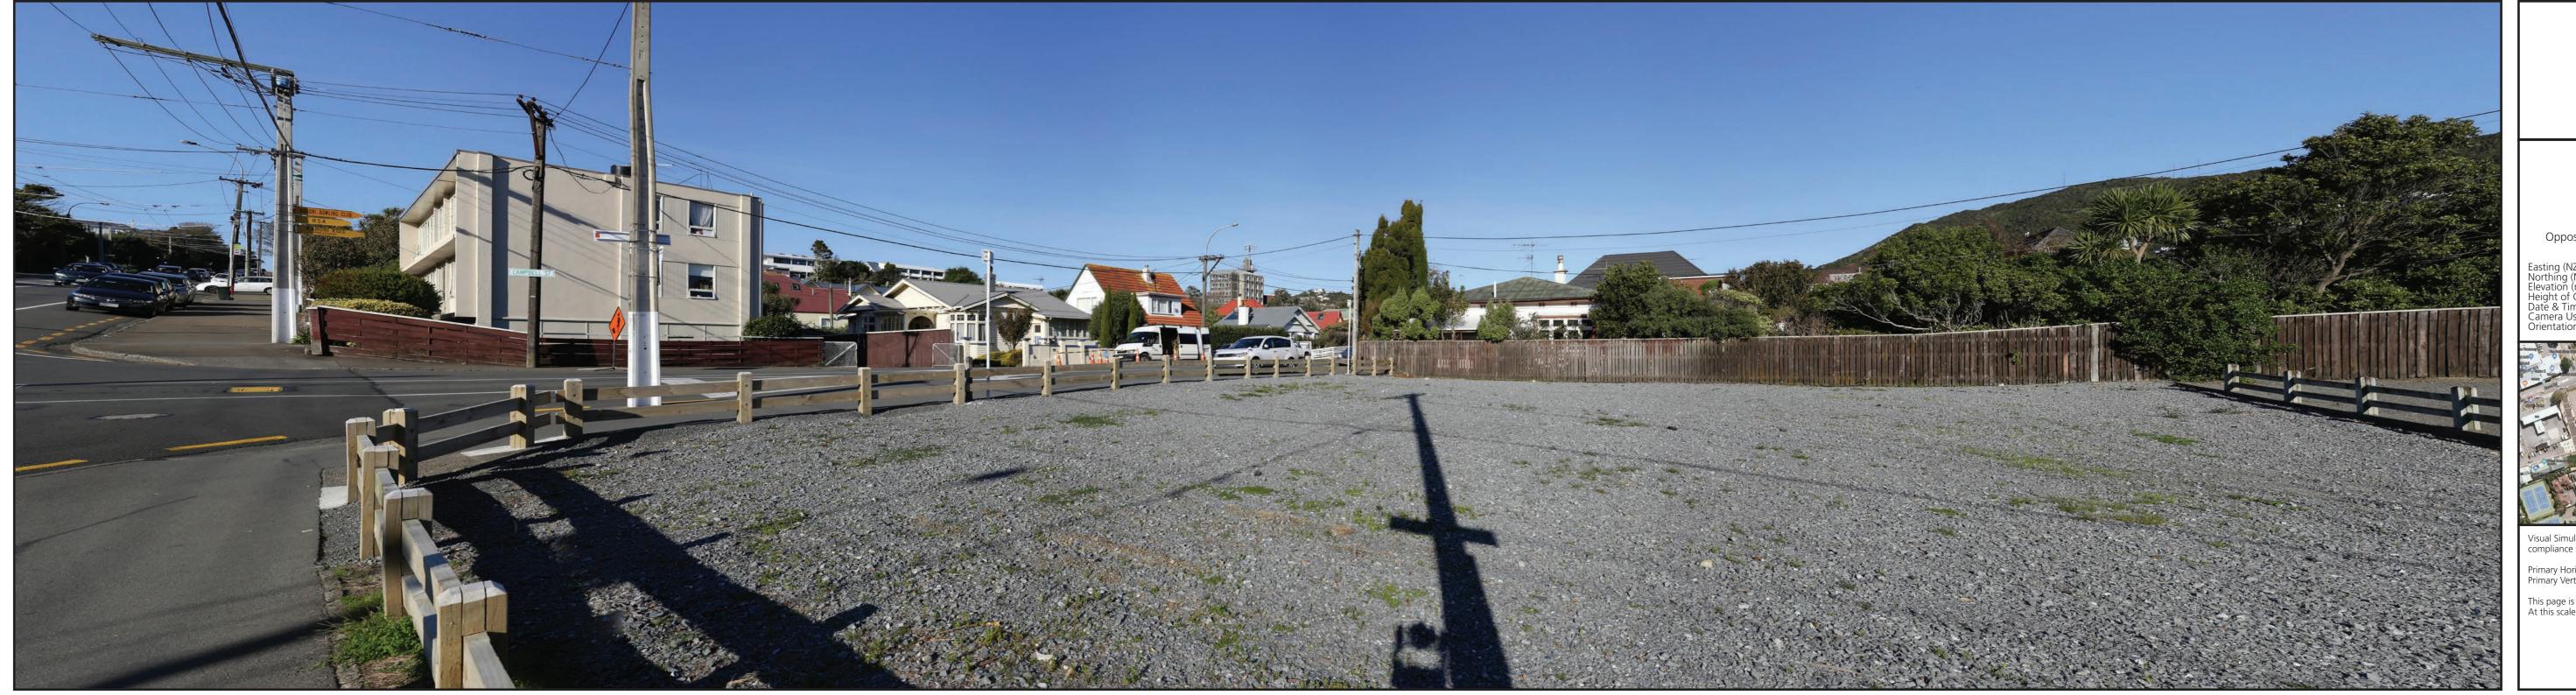

**Viewpoint 12**Opposite Subway - 234 Karori Road - Proposed

Visual Simulation is to be printed and viewed at the following sizes in compliance with NZILA Best Practice Guide 10.2

Viewpoint 12 Opposite Subway - 234 Karori Road - Proposed