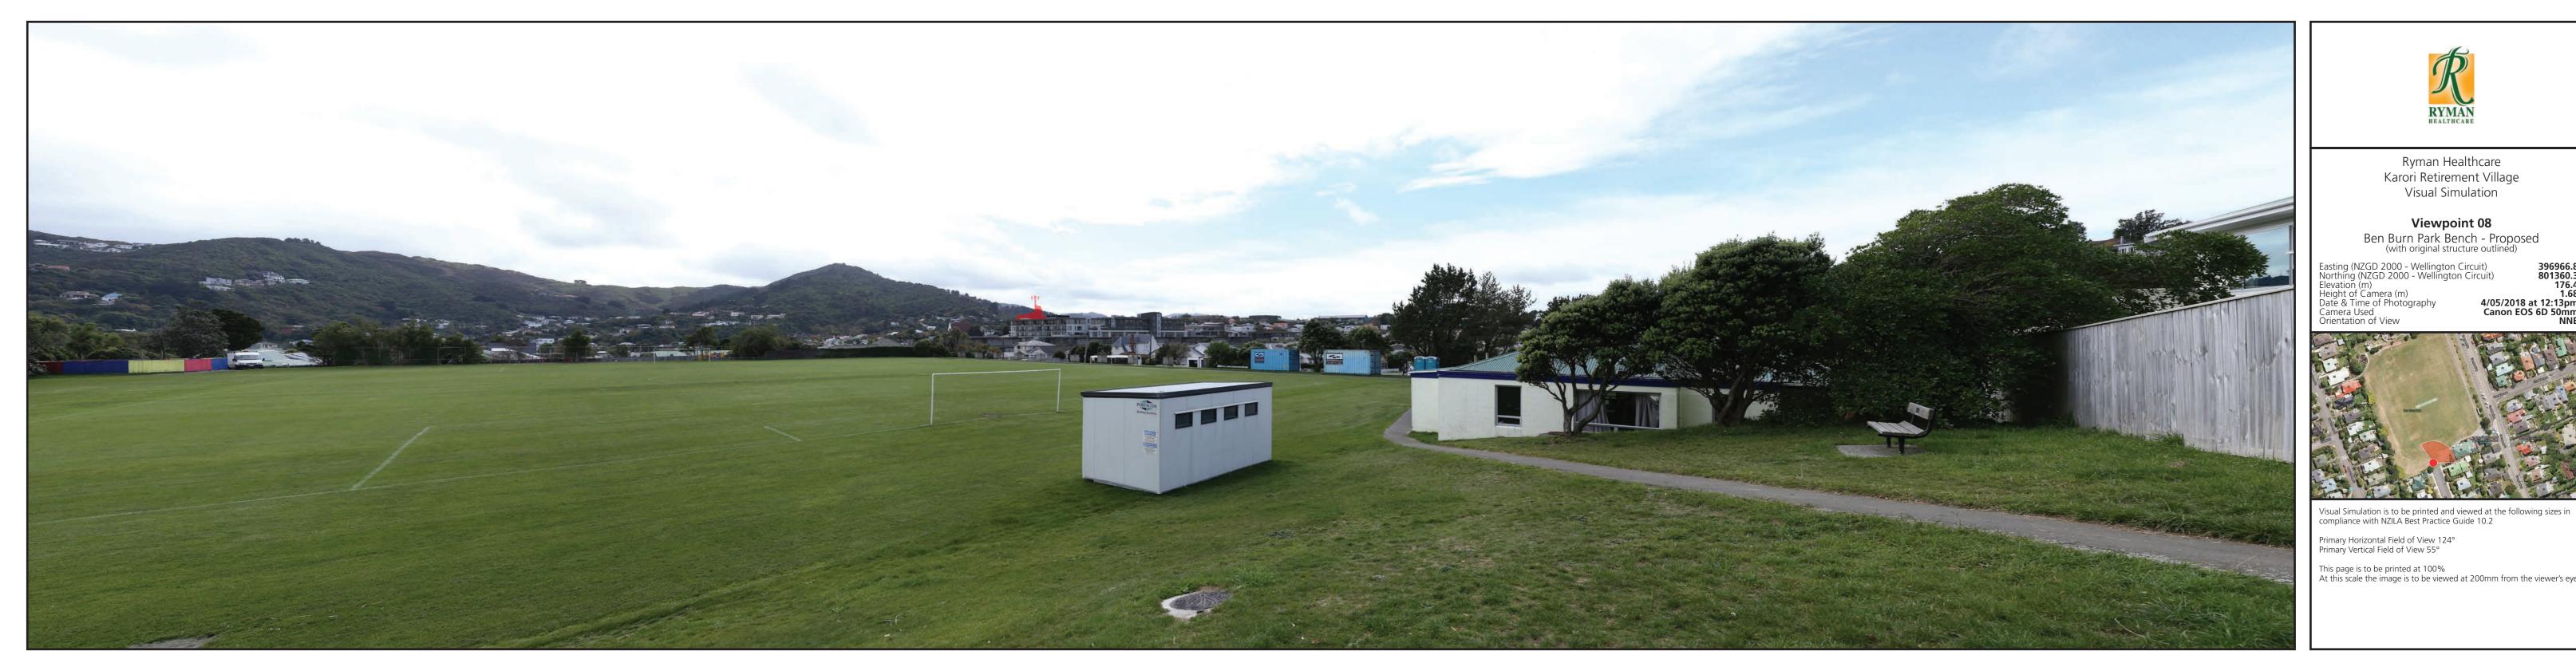

Viewpoint 08 Ben Burn Park Bench - Existing 2021

**Viewpoint 08**Ben Burn Park Bench - Proposed

Easting (NZGD 2000 - Wellington Circuit)
Northing (NZGD 2000 - Wellington Circuit)
Elevation (m)
Height of Camera (m)
Date & Time of Photography
Camera Used
Orientation of View

rcuit) 396966.8 Circuit) 801360.3 176.4 1.68 4/05/2018 at 12:13pm Canon EOS 6D 50mm NNE

Visual Simulation is to be printed and viewed at the following sizes in compliance with NZILA Best Practice Guide 10.2

This page is to be printed at 100% At this scale the image is to be viewed at 200mm from the viewer's eyes.

Viewpoint 08 Ben Burn Park Bench - Proposed

View at 200mm when printed at 100%

Viewpoint 08 Ben Burn Park Bench - Proposed (with former structure outlined)