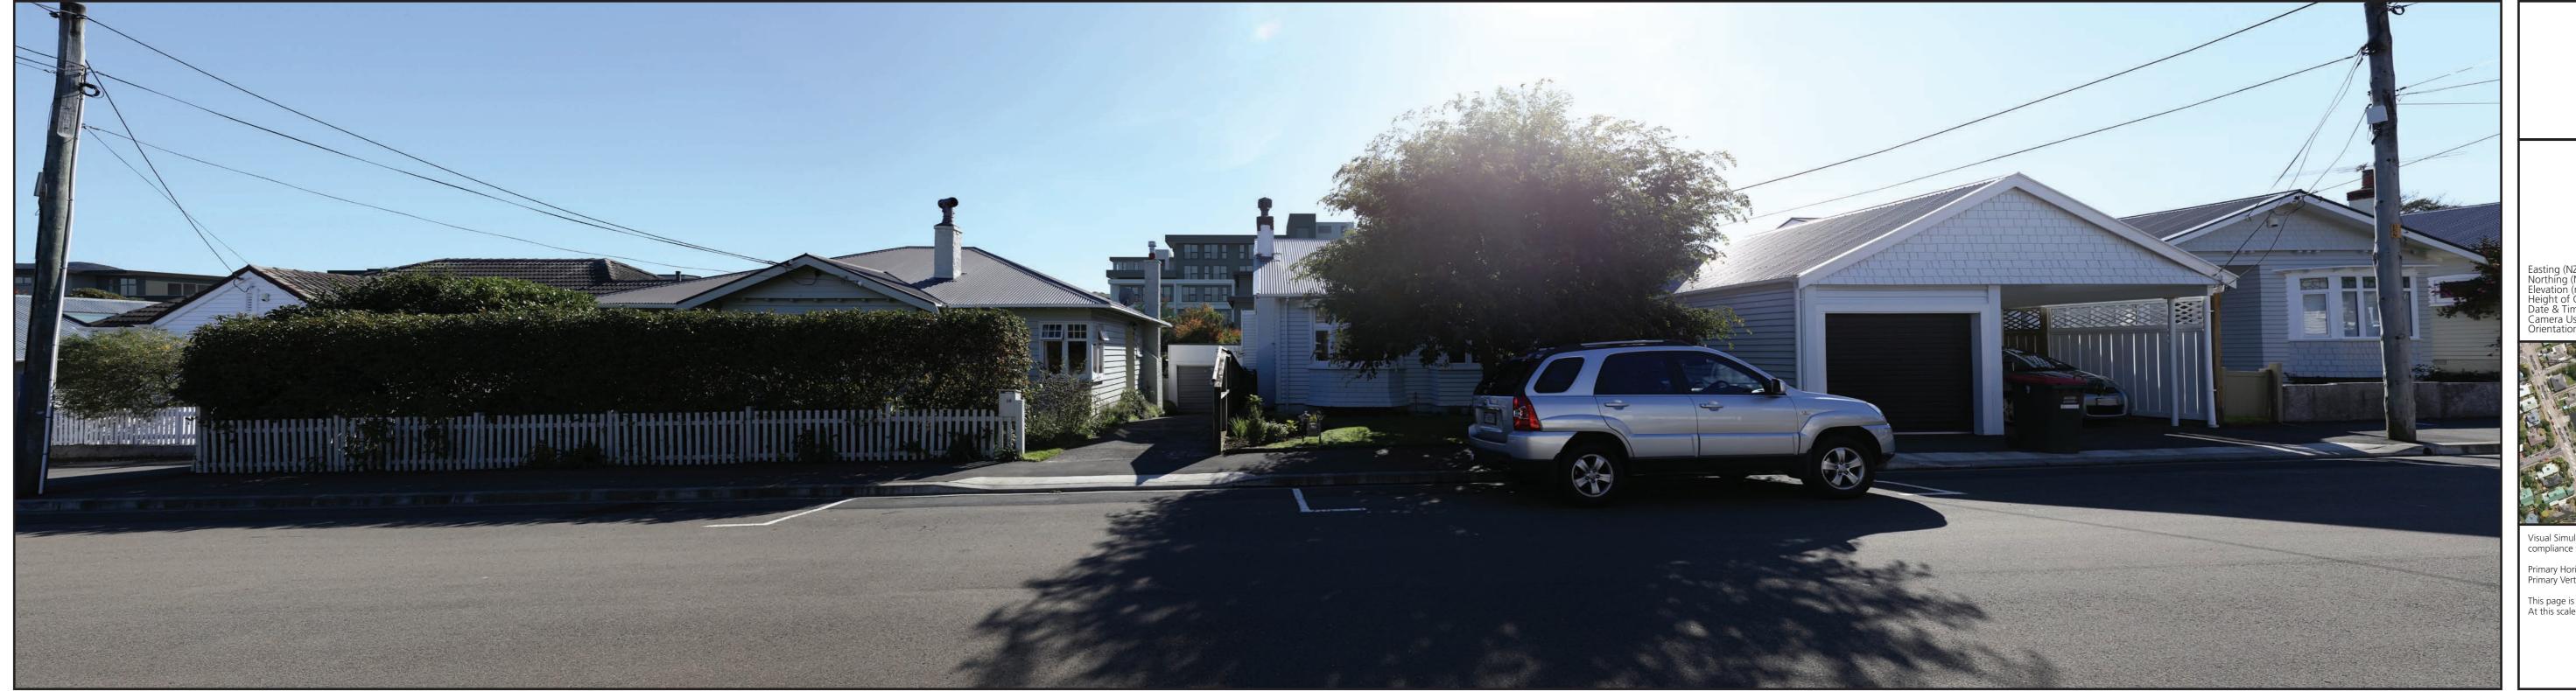

Viewpoint 01 21a Donald Street - Existing 2018

Easting (NZGD 2000 - Wellington Circuit)
Northing (NZGD 2000 - Wellington Circuit)
Elevation (m)
Height of Camera (m)
Date & Time of Photography
Camera Used
Orientation of View

397169.6 801785.1 177.6 3/05/2018 at 1:57pm Canon EOS 6D 50mm SW

Visual Simulation is to be printed and viewed at the following sizes in compliance with NZILA Best Practice Guide 10.2

This page is to be printed at 100% At this scale the image is to be viewed at 200mm from the viewer's eyes.

Viewpoint 01

21a Donald Street - Existing 2018

Viewpoint 01 21a Donald Street - Existing 2021

Easting (NZGD 2000 - Wellington Circuit)
Northing (NZGD 2000 - Wellington Circuit)
Elevation (m)
Height of Camera (m)
Date & Time of Photography
Camera Used
Orientation of View