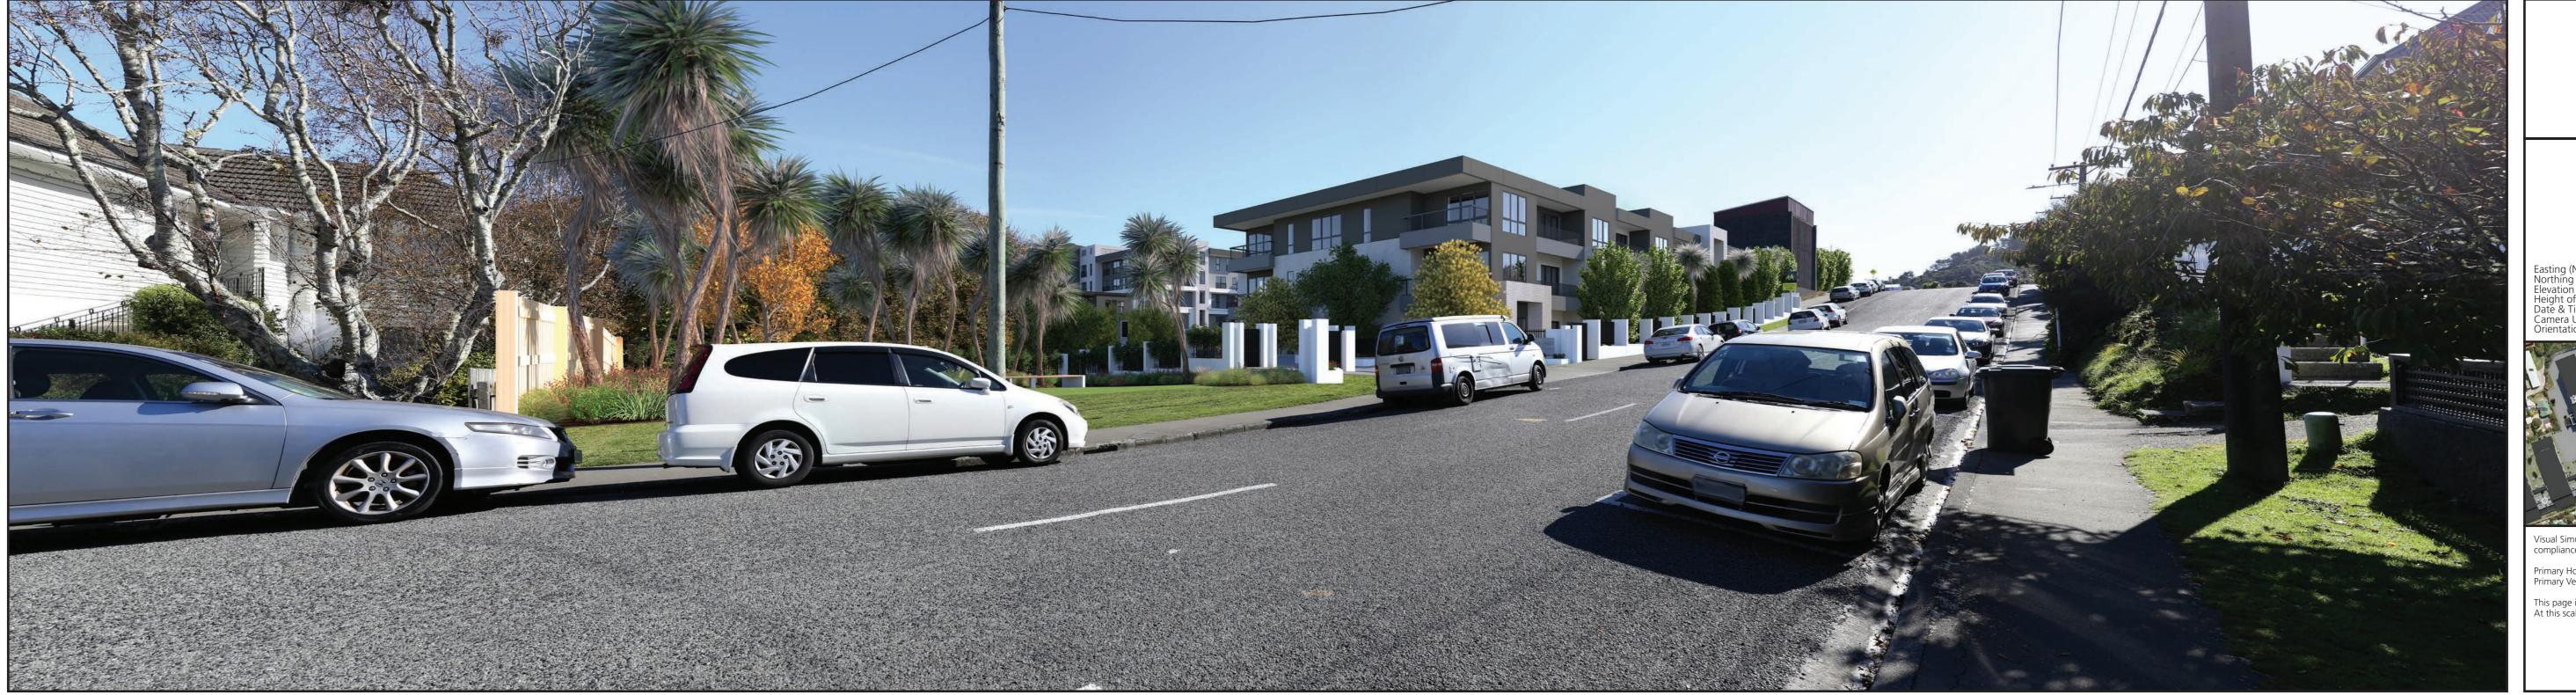

Viewpoint 01

21a Donald Street - Existing 2021

**Viewpoint 01** 21a Donald Street - Proposed

Easting (NZGD 2000 - Wellington Circuit)
Northing (NZGD 2000 - Wellington Circuit)
Elevation (m)
Height of Camera (m)
Date & Time of Photography
Camera Used
Orientation of View

397169.6 801785.1 177.6 3/05/2018 at 1:57pm Canon EOS 6D 50mm SW

Visual Simulation is to be printed and viewed at the following sizes in compliance with NZILA Best Practice Guide 10.2

Primary Horizontal Field of View 124° Primary Vertical Field of View 55°