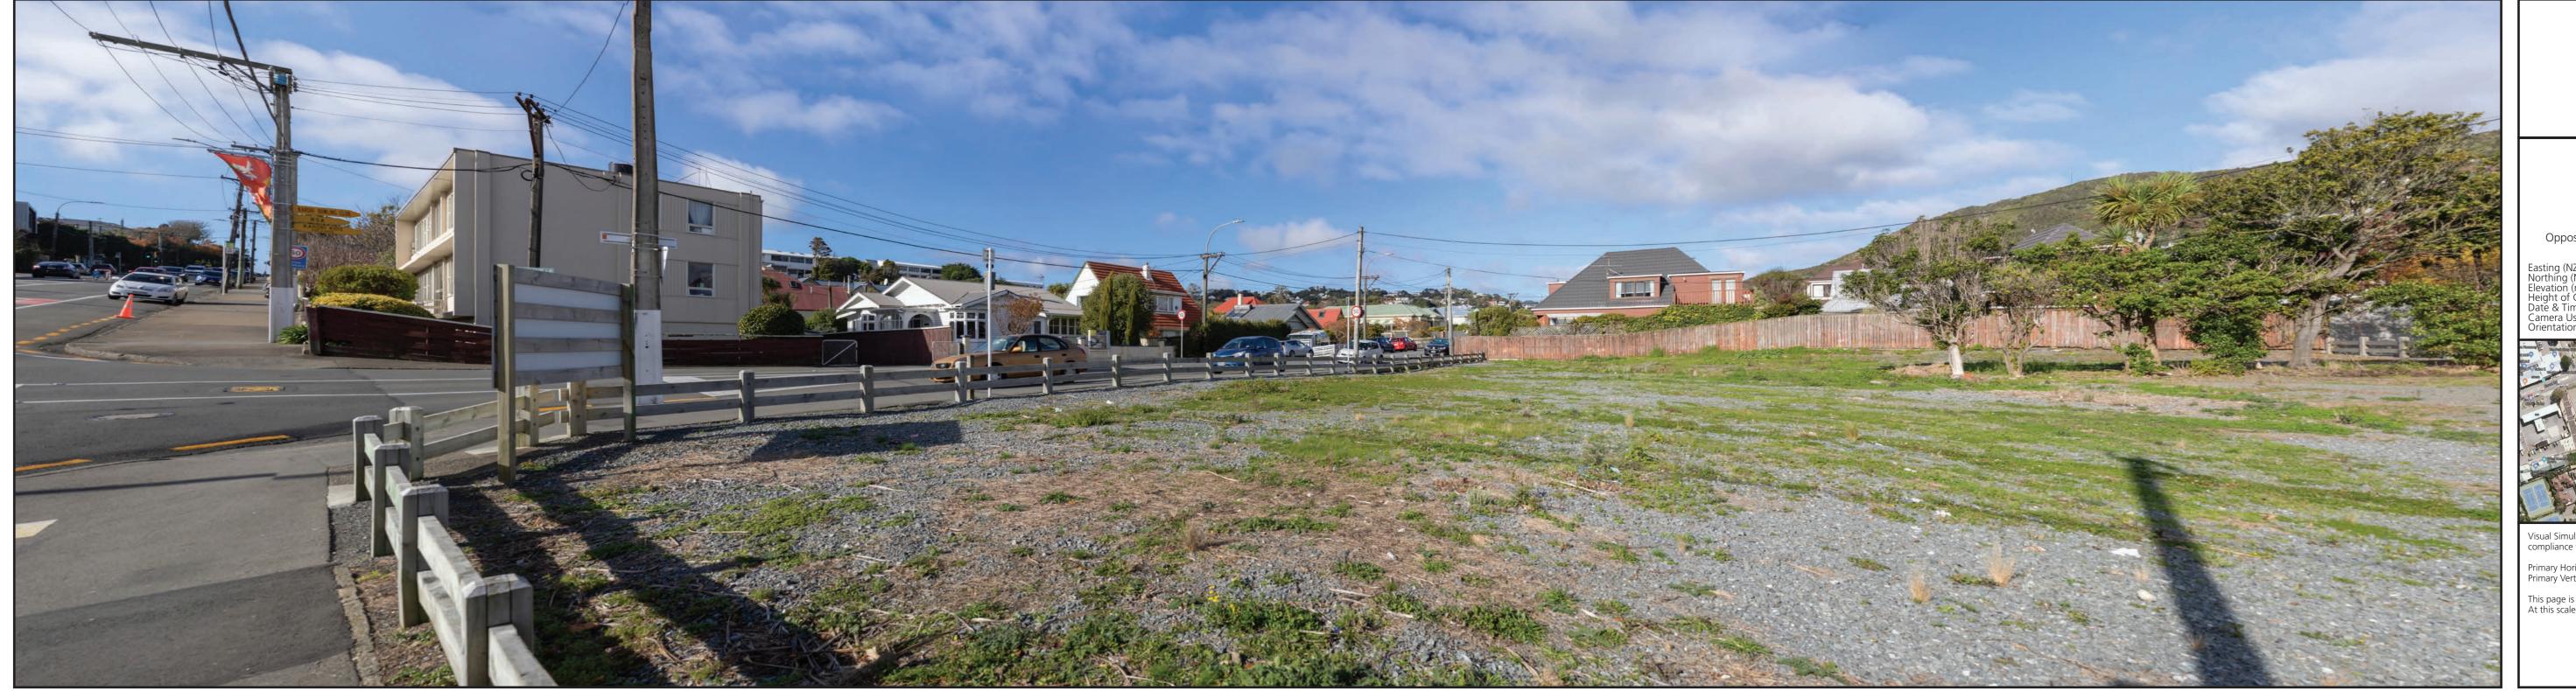

Viewpoint 11 2 Lewer Street - Proposed (with former structure outlined)

View at 200mm when printed at 100%

**Viewpoint 12**Opposite Subway - 234 Karori Road - Existing 2018

Visual Simulation is to be printed and viewed at the following sizes in compliance with NZILA Best Practice Guide 10.2

Viewpoint 12 Opposite Subway - 234 Karori Road - Existing 2018

**Viewpoint 12**Opposite Subway - 234 Karori Road - Existing 2021

Easting (NZGD 2000 - Wellington Circuit)
Northing (NZGD 2000 - Wellington Circuit)
Elevation (m)
Height of Camera (m)
Date & Time of Photography
3/06