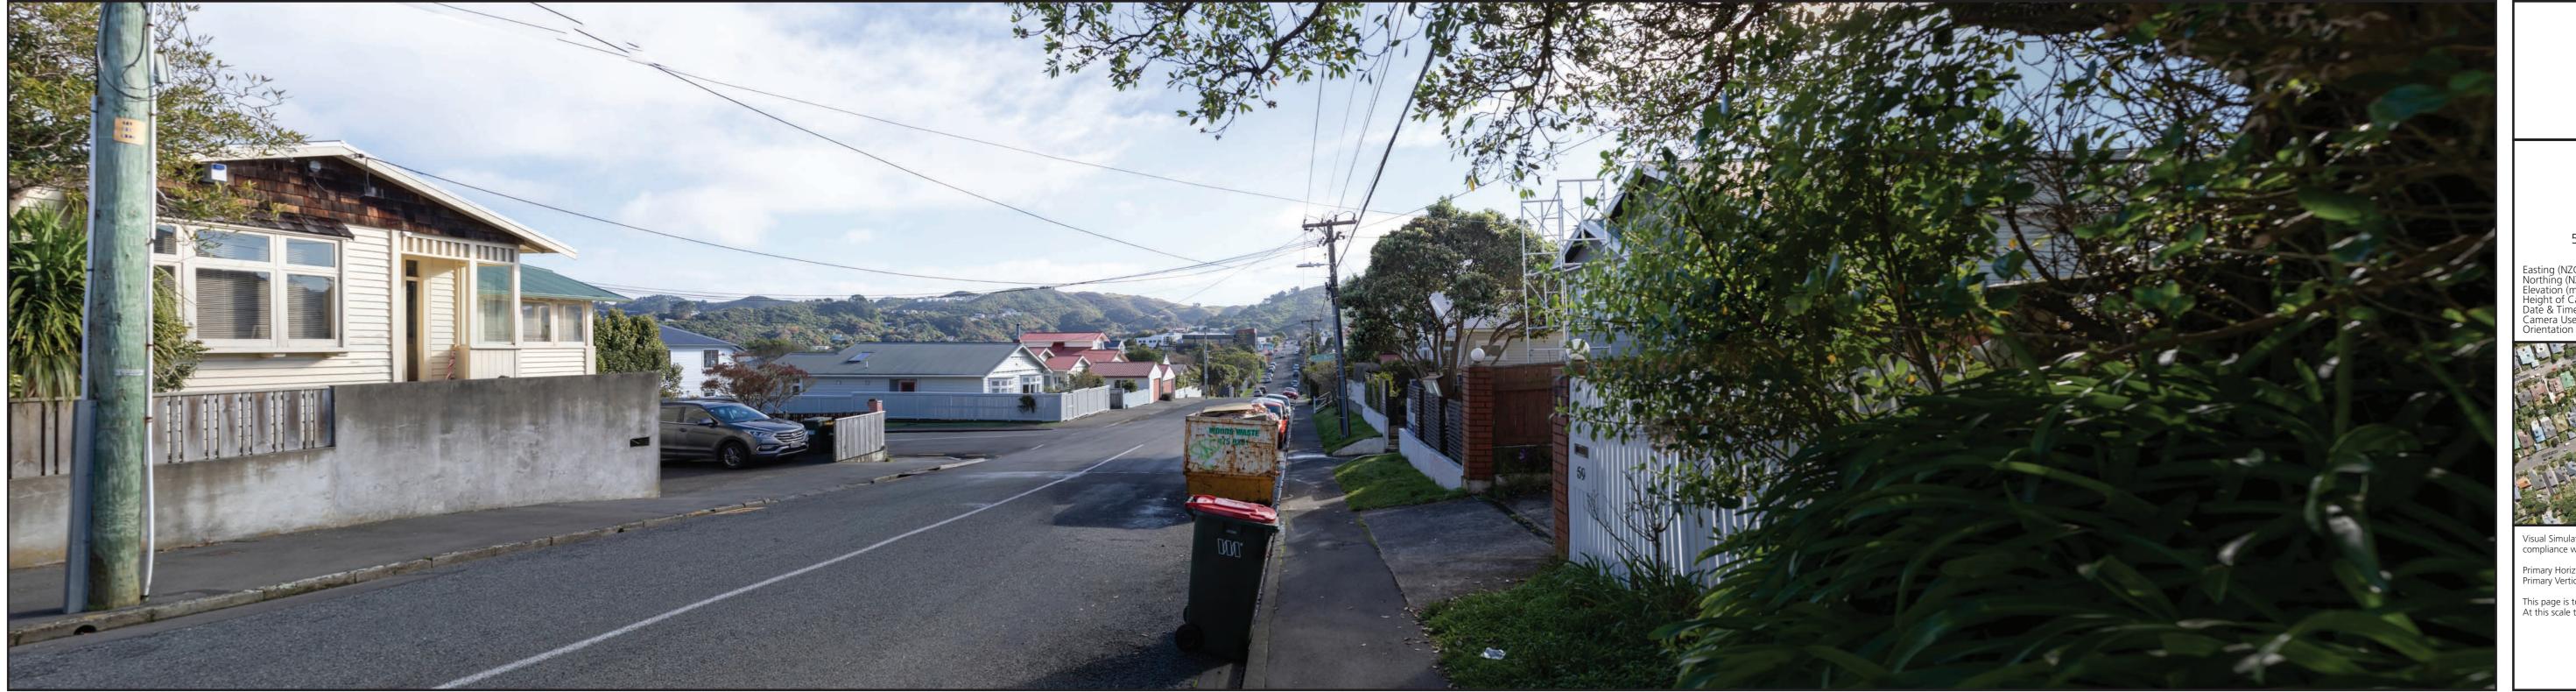

Viewpoint 01 21a Donald Street - Existing 2018

Easting (NZGD 2000 - Wellington Circuit)
Northing (NZGD 2000 - Wellington Circuit)
Elevation (m)
Height of Camera (m)
Date & Time of Photography
Camera Used
Orientation of View

397169.6 801785.1 177.6 3/05/2018 at 1:57pm Canon EOS 6D 50mm SW

Visual Simulation is to be printed and viewed at the following sizes in compliance with NZILA Best Practice Guide 10.2

This page is to be printed at 100% At this scale the image is to be viewed at 200mm from the viewer's eyes.