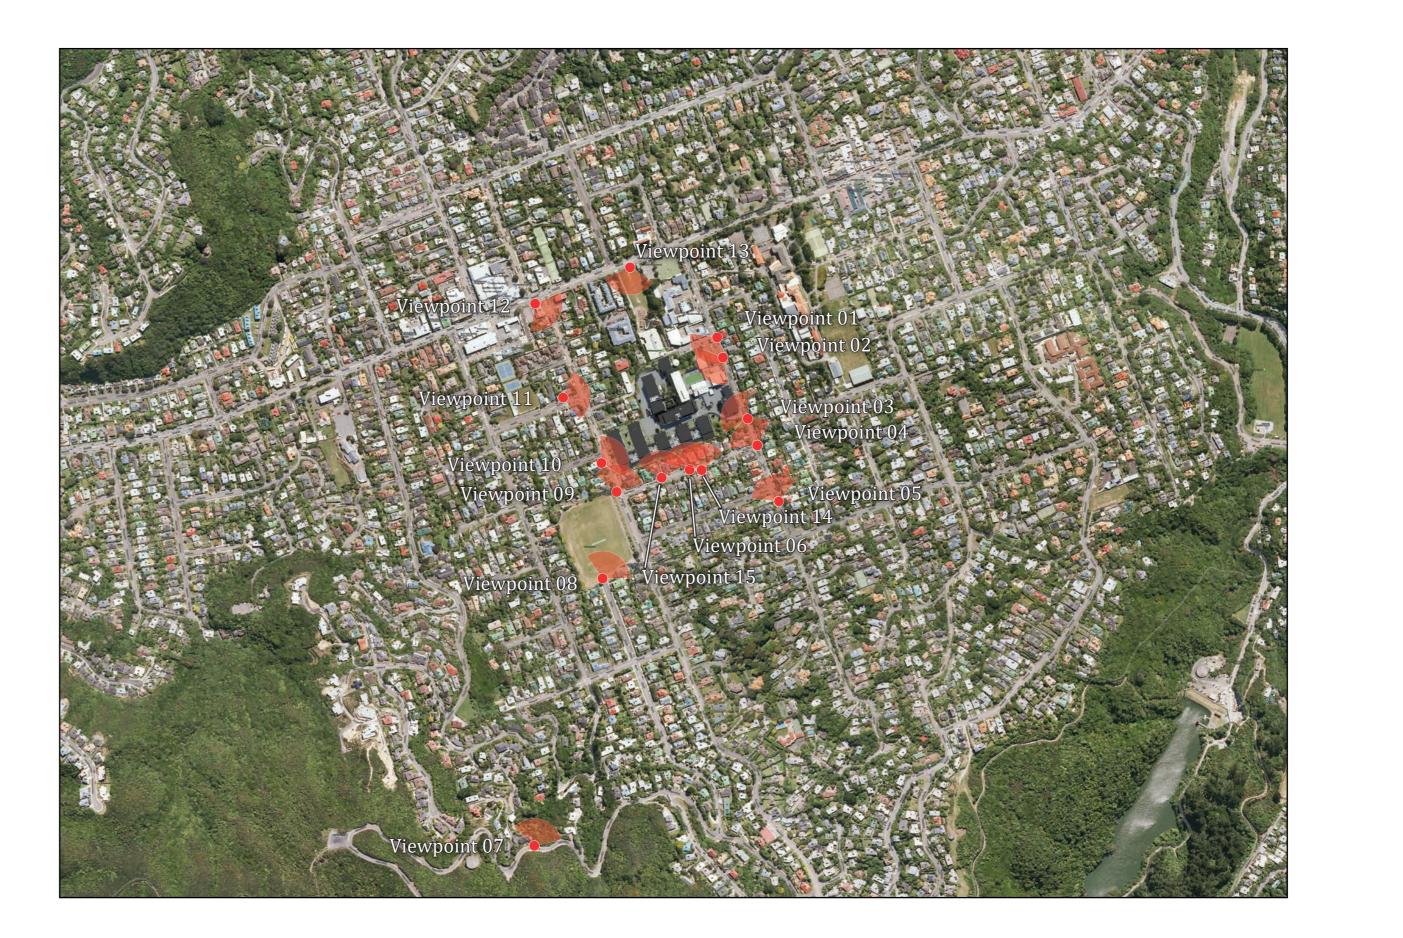

# 042 - Karori - Location Map

|           | Го                                         |
|-----------|--------------------------------------------|
| Viewpoint | Location                                   |
| 01        | 21a Donald Street                          |
| 02        | 25 & 27 Donald Street                      |
| 03        | 41 Donald Street                           |
| 04        | Corner of Scapa Terrace & 47 Donald Street |
| 05        | 59 Donald Street                           |
| 06        | 13 Scapa Terrace                           |
| 07        | Wrights Hill Road                          |
| 08        | Ben Burn Park Bench                        |
| 09        | Campbell Street - Ben Burn Park entry      |
| 10        | 38 Campbell Street                         |
| 11        | 2 Lewer Street                             |
| 12        | Opposite Subway - 234 Karori Road          |
| 13        | Opposite 210 Karori Road                   |
| 14        | 11 Scapa Terrace                           |
| 15        | 20 Scapa Terrace                           |