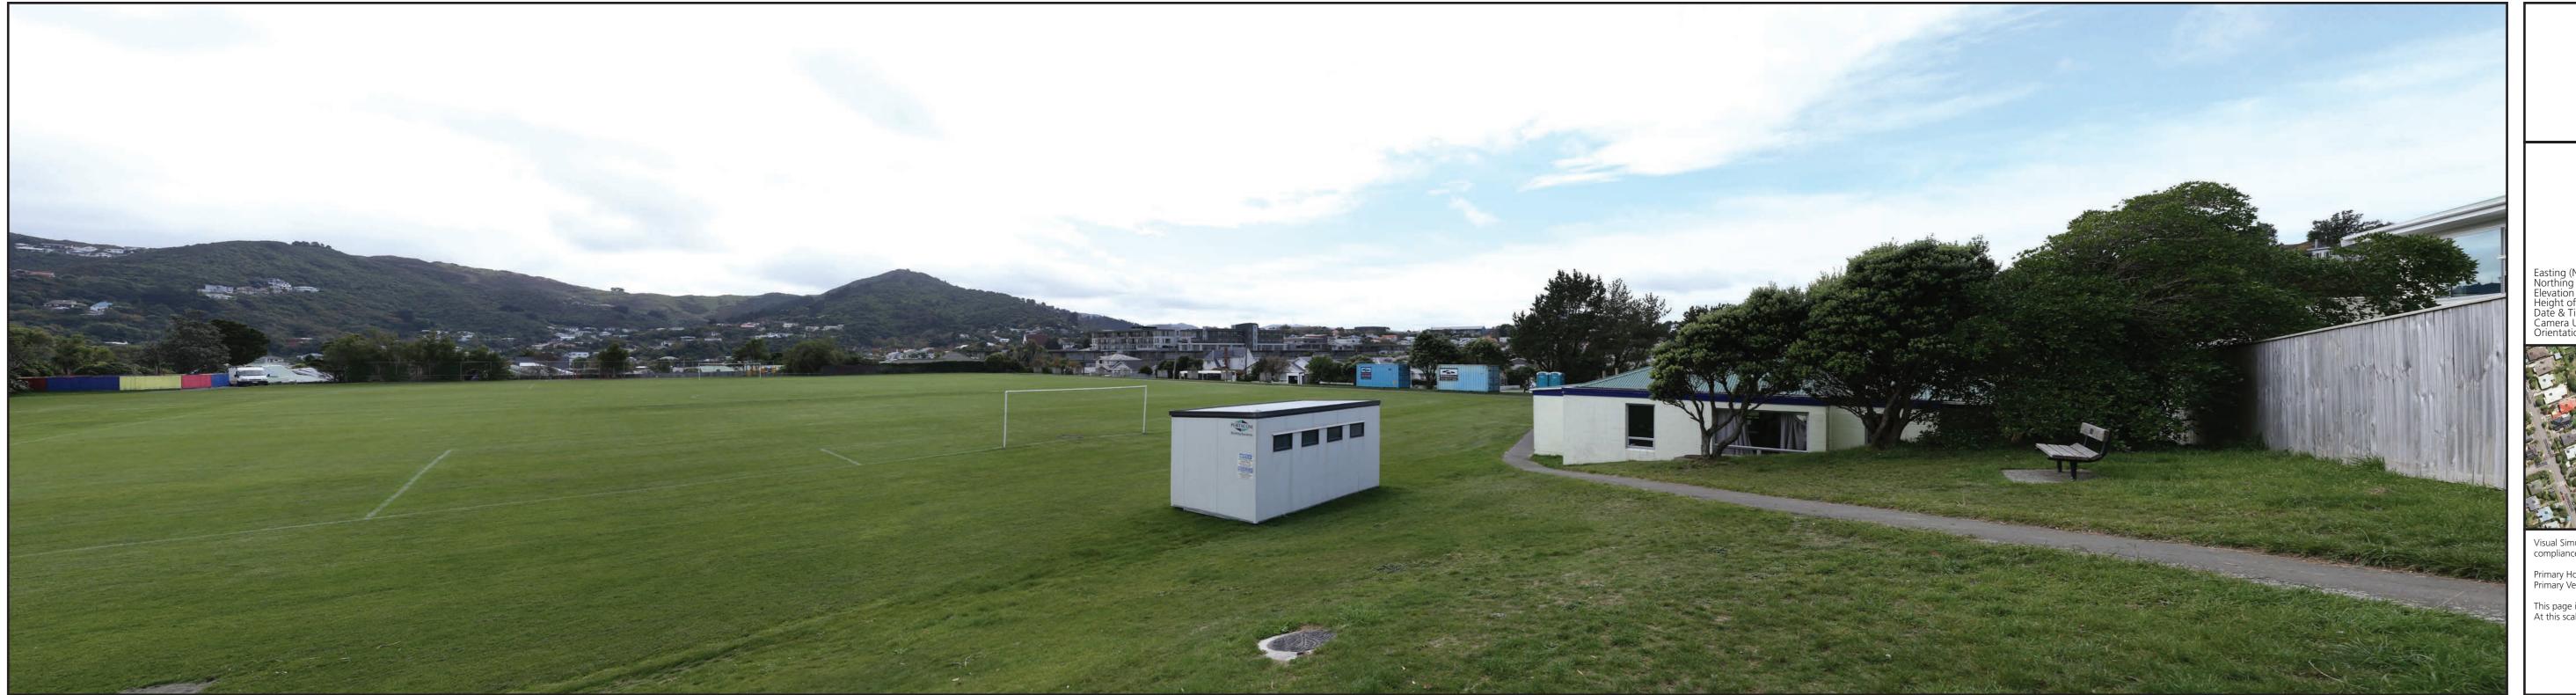

Easting (NZGD 2000 - Wellington Circuit)
Northing (NZGD 2000 - Wellington Circuit)
Elevation (m)
Height of Camera (m)
Date & Time of Photography
Camera Used
Orientation of View

rcuit) 396966.8 Circuit) 801360.3 176.4 1.68 4/05/2018 at 12:13pm Canon EOS 6D 50mm NNE

Visual Simulation is to be printed and viewed at the following sizes in compliance with NZILA Best Practice Guide 10.2

This page is to be printed at 100% At this scale the image is to be viewed at 200mm from the viewer's eyes.

Viewpoint 08 Ben Burn Park Bench - Existing 2018

View at 200mm when printed at 100%

**Viewpoint 08**Ben Burn Park Bench - Existing 2021

Easting (NZGD 2000 - Wellington Circuit)
Northing (NZGD 2000 - Wellington Circuit)
Elevation (m)
Height of Camera (m)
Date & Time of Photography
Camera Used
Orientation of View