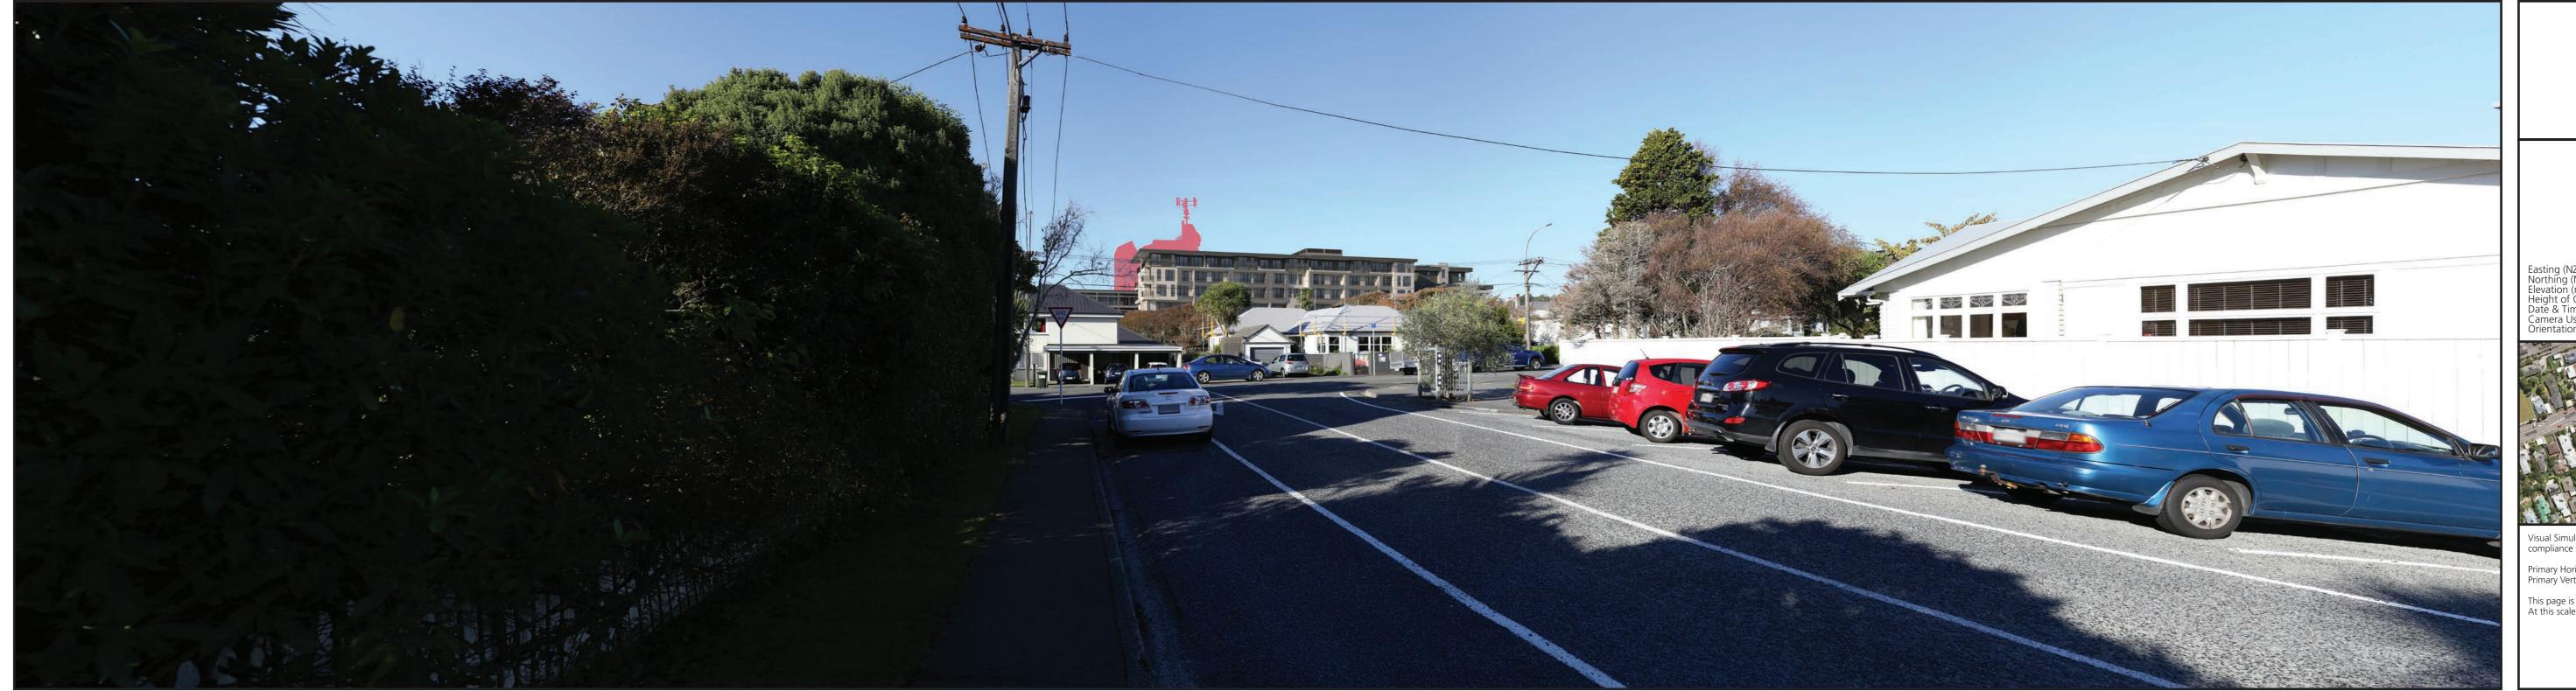

Viewpoint 01

21a Donald Street - Existing 2021

**Viewpoint 01** 21a Donald Street - Proposed

Easting (NZGD 2000 - Wellington Circuit)
Northing (NZGD 2000 - Wellington Circuit)
Elevation (m)
Height of Camera (m)
Date & Time of Photography
Camera Used
Orientation of View

397169.6 801785.1 177.6 3/05/2018 at 1:57pm Canon EOS 6D 50mm SW

Visual Simulation is to be printed and viewed at the following sizes in compliance with NZILA Best Practice Guide 10.2

Primary Horizontal Field of View 124° Primary Vertical Field of View 55°

Viewpoint 01

21a Donald Street - Proposed

Viewpoint 01
21a Donald Street - Proposed
(with original structure outlined)

Easting (NZGD 2000 - Wellington Circuit) Northing (NZGD 2000 - Wellington Circuit) Elevation (m)
Height of Camera (m)
Date & Time of Photography