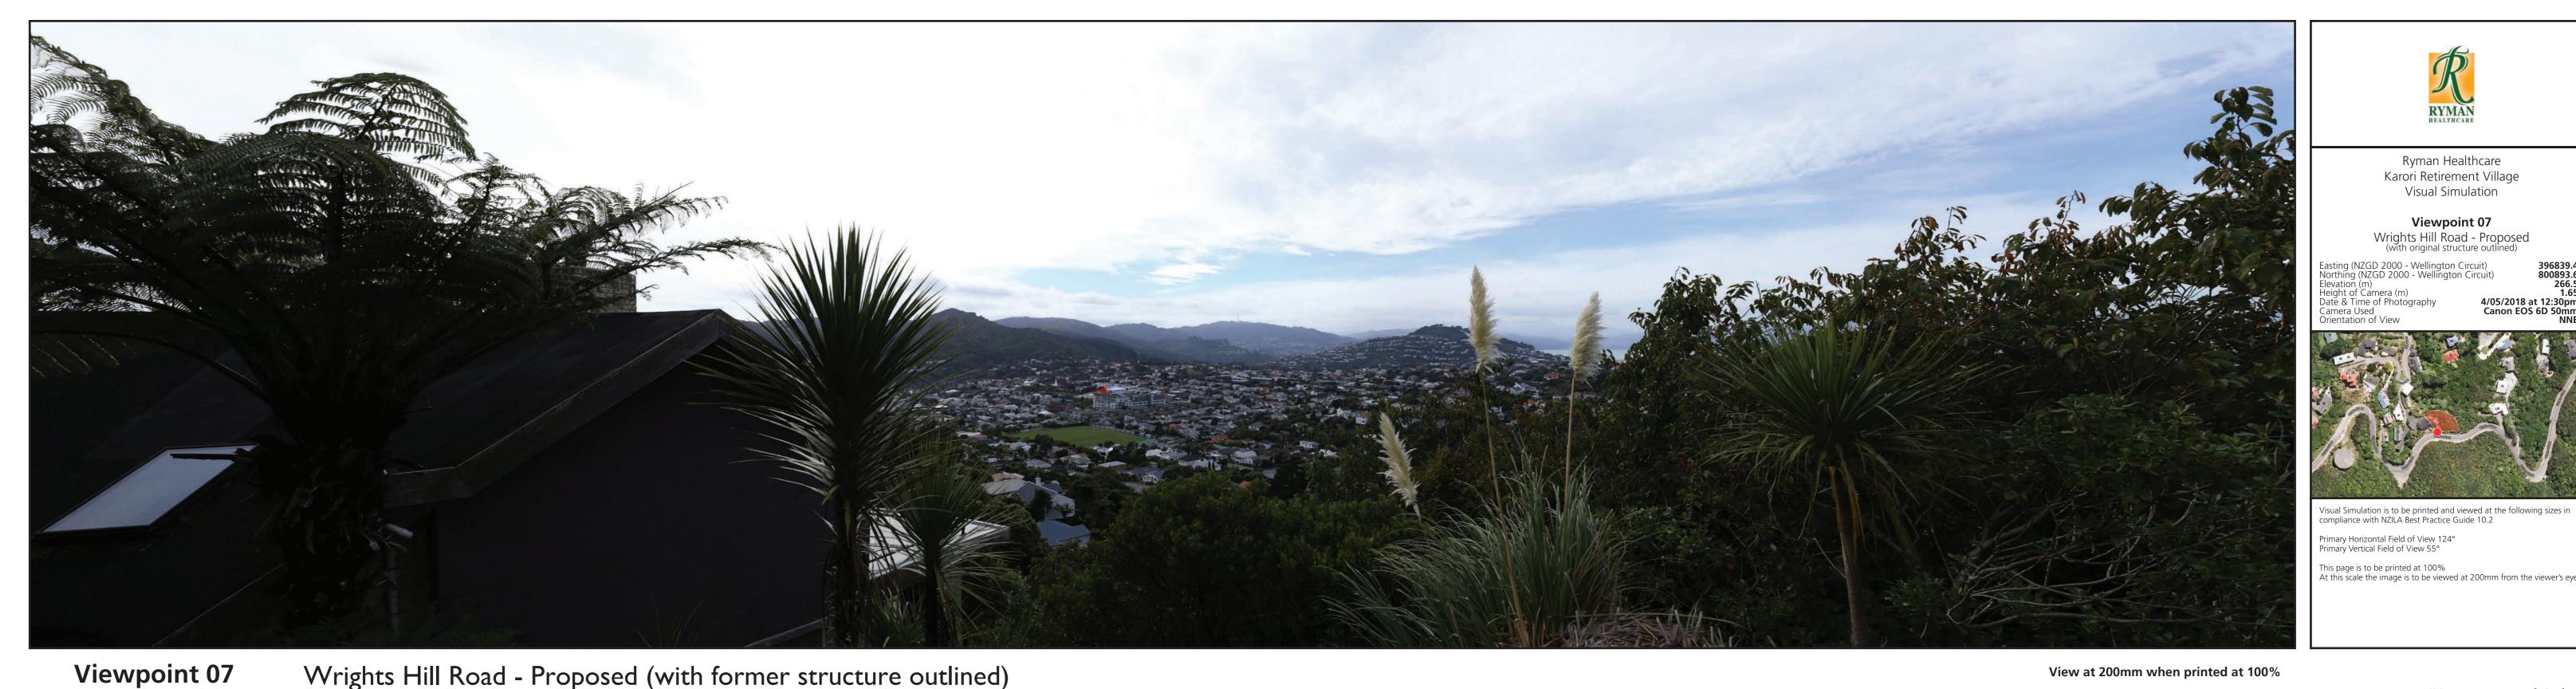

**Viewpoint 07**Wrights Hill Road - Proposed

Easting (NZGD 2000 - Wellington Circuit)
Northing (NZGD 2000 - Wellington Circuit)
Elevation (m)
Height of Camera (m)
Date & Time of Photography
Camera Used
Constitution of Views

396839.4 800893.6 266.5 1.65 4/05/2018 at 12:30pm Canon EOS 6D 50mm NNE

Visual Simulation is to be printed and viewed at the following sizes in compliance with NZILA Best Practice Guide 10.2

Primary Horizontal Field of View 124° Primary Vertical Field of View 55°

Viewpoint 07

Wrights Hill Road - Proposed

Wrights Hill Road - Proposed (with former structure outlined)

42-RCT\_VP122\_Proposed-Outline\_8

4/05/2018 at 12:30pm Canon EOS 6D 50mm NNE

**Viewpoint 08**Ben Burn Park Bench - Existing 2018