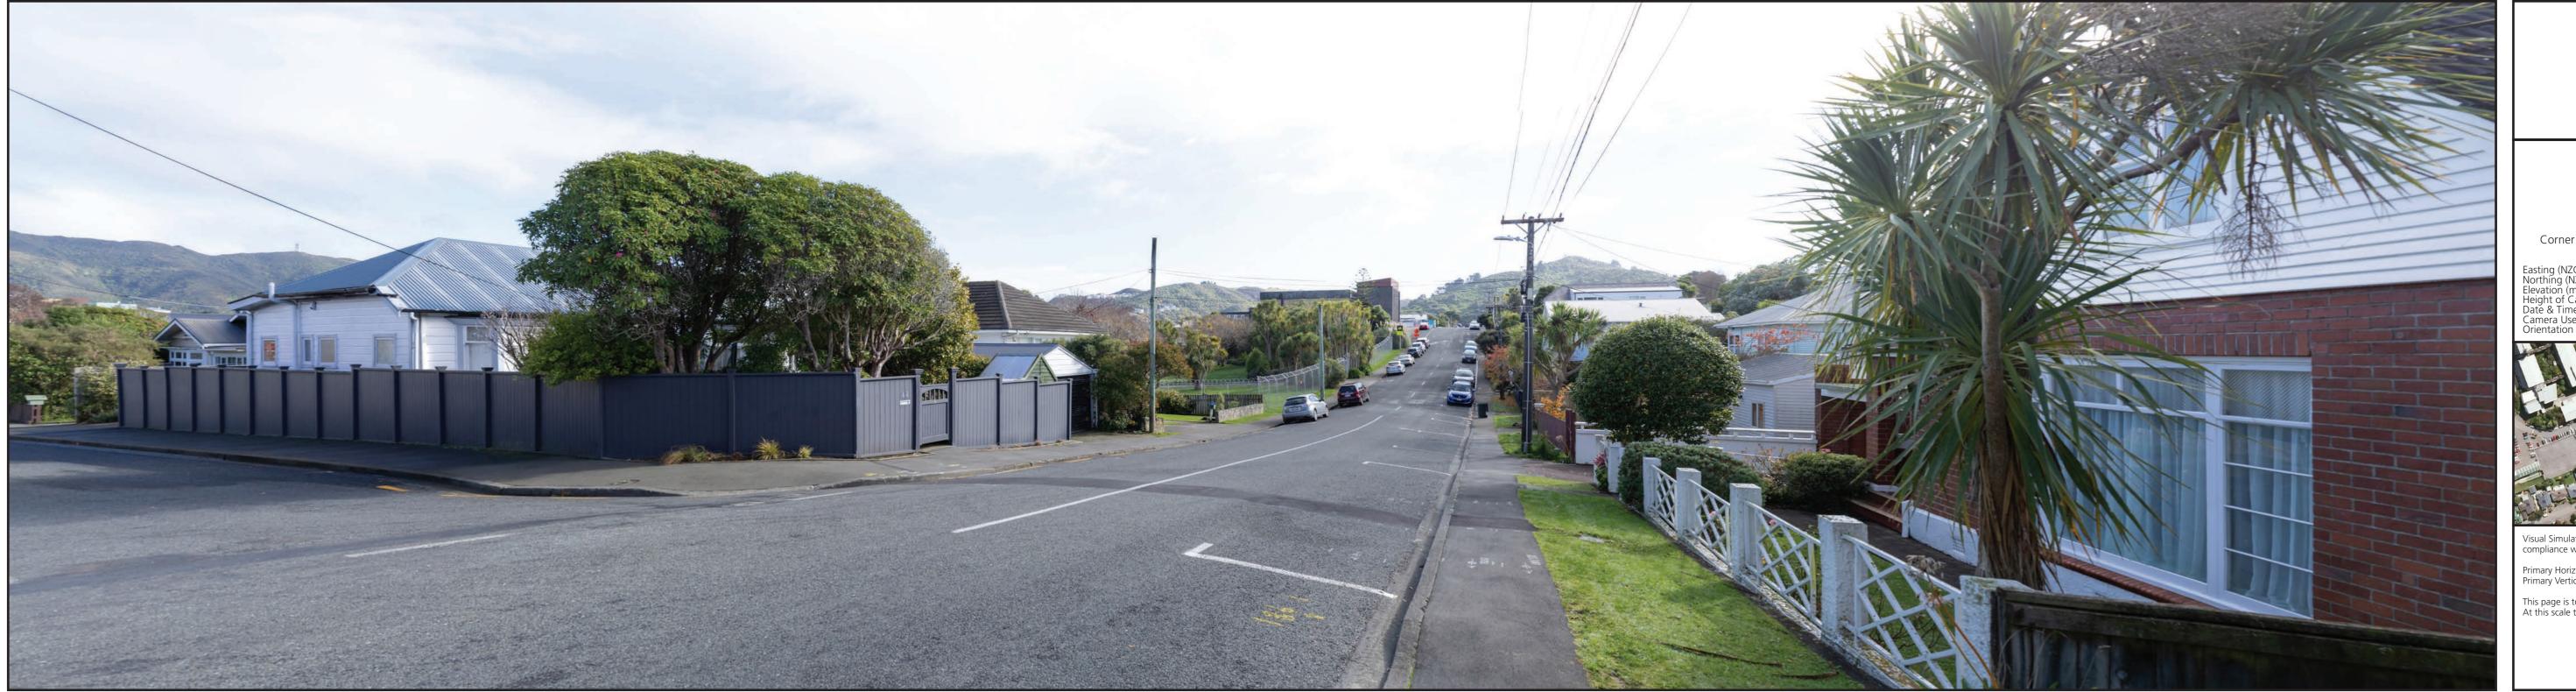

Viewpoint 04
Corner of Scapa Tce & 47 Donald St - Existing 2021

Easting (NZGD 2000 - Wellington Circuit)
Northing (NZGD 2000 - Wellington Circuit)
Elevation (m)
Height of Camera (m)
Date & Time of Photography
3/06,

397240.5 801598.4 172.2 3/06/2021 at 11:30am Canon EOS 6D 50mm NW

Visual Simulation is to be printed and viewed at the following sizes in compliance with NZILA Best Practice Guide 10.2

This page is to be printed at 100% At this scale the image is to be viewed at 200mm from the viewer's eyes.

Viewpoint 04

Corner of Scapa Terrace & 47 Donald Street - Existing 2021

**Viewpoint 04**Corner of Scapa Tce & 47 Donald St - Proposed

397240.5 801598.4 172.2 1.62 3/05/2018 at 12:26pm Canon EOS 6D 50mm NW