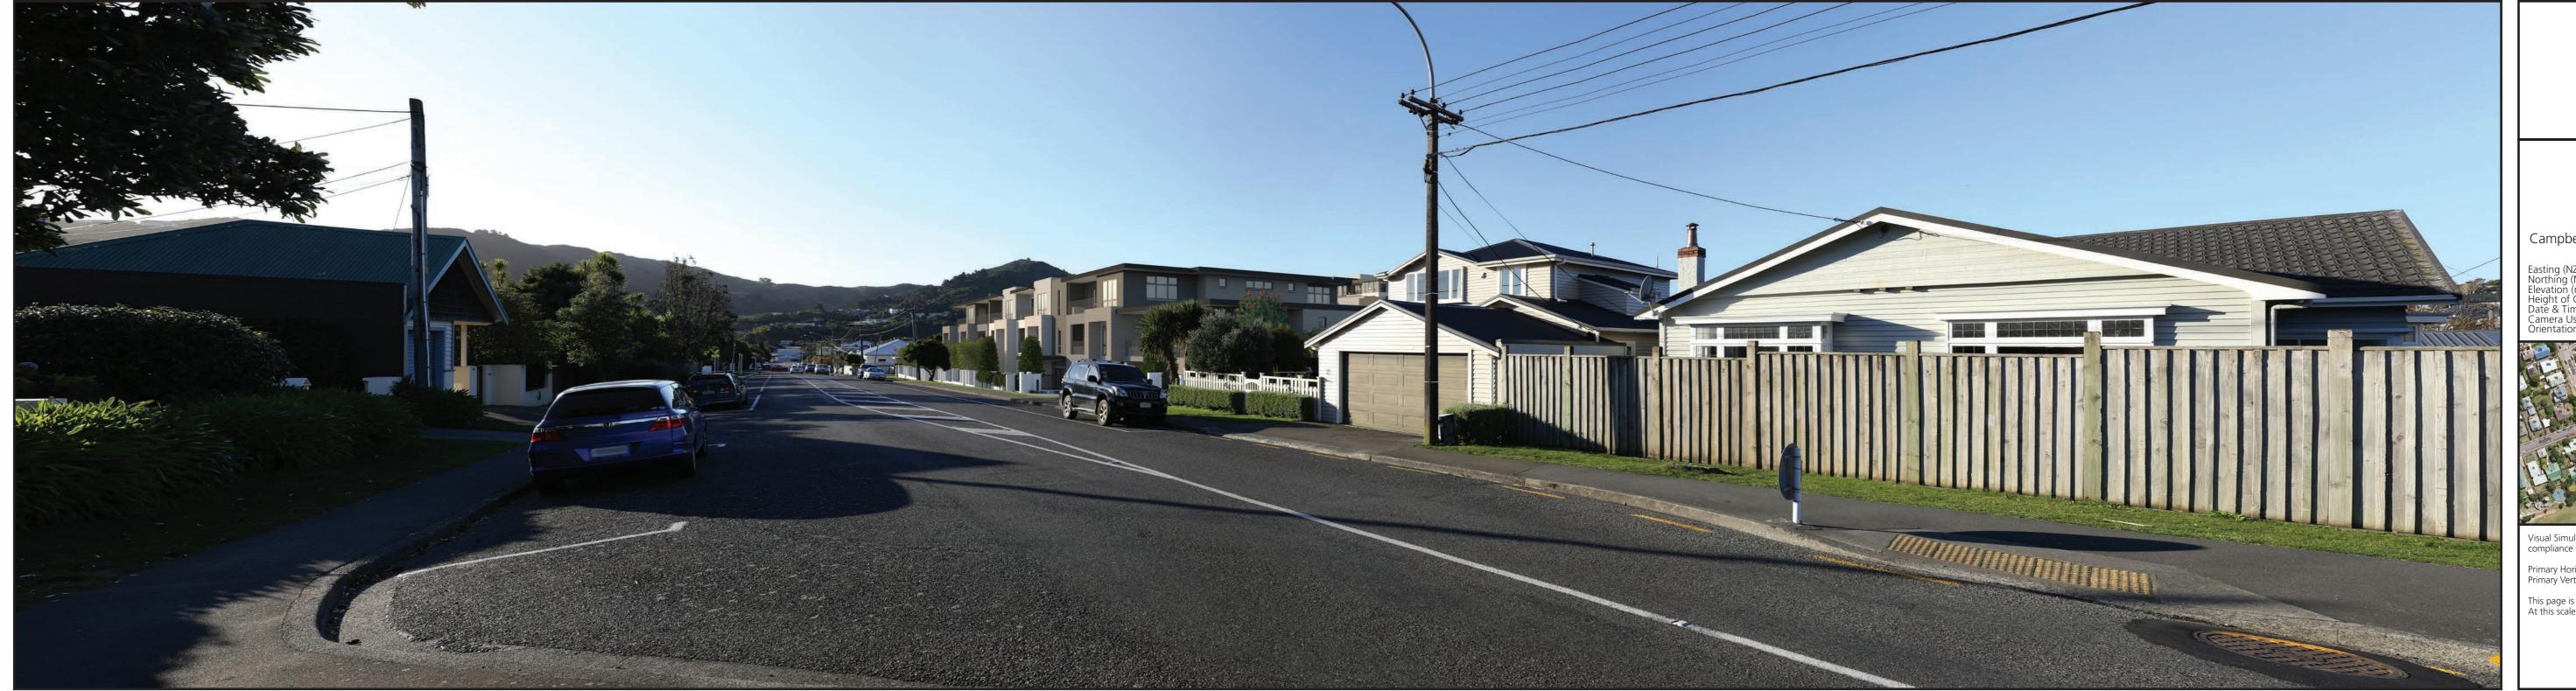

Viewpoint 01

21a Donald Street - Existing 2018

Viewpoint 01 21a Donald Street - Existing 2021

Easting (NZGD 2000 - Wellington Circuit)
Northing (NZGD 2000 - Wellington Circuit)
Elevation (m)
Height of Camera (m)
Date & Time of Photography
Camera Used
Orientation of View

397169.6 801785.1 177.6 3/06/2021 at 12:03pm Canon EOS 6D 50mm SW

Visual Simulation is to be printed and viewed at the following sizes in compliance with NZILA Best Practice Guide 10.2

Primary Horizontal Field of View 124° Primary Vertical Field of View 55°