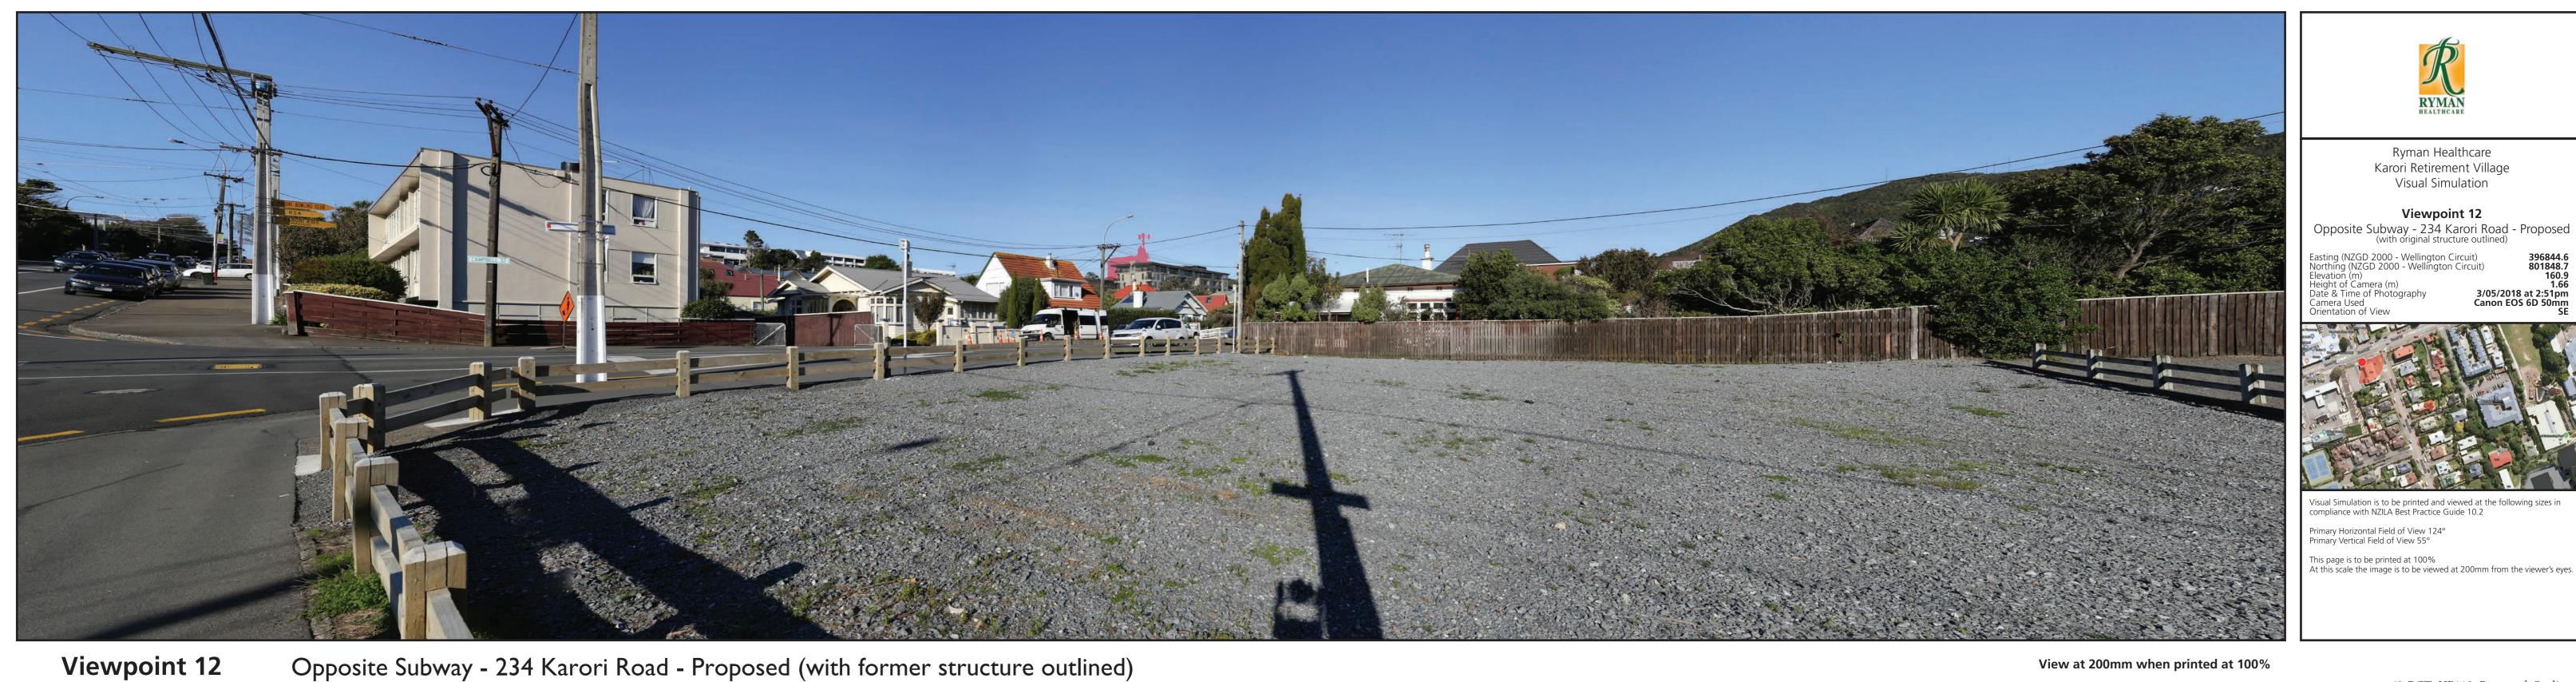

**Viewpoint 12**Opposite Subway - 234 Karori Road - Proposed

Visual Simulation is to be printed and viewed at the following sizes in compliance with NZILA Best Practice Guide 10.2

Viewpoint 12 Opposite Subway - 234 Karori Road - Proposed