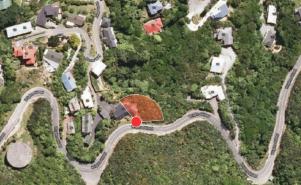

# 042 - Karori - Location Map

|           | Го                                         |
|-----------|--------------------------------------------|
| Viewpoint | Location                                   |
| 01        | 21a Donald Street                          |
| 02        | 25 & 27 Donald Street                      |
| 03        | 41 Donald Street                           |
| 04        | Corner of Scapa Terrace & 47 Donald Street |
| 05        | 59 Donald Street                           |
| 06        | 13 Scapa Terrace                           |
| 07        | Wrights Hill Road                          |
| 08        | Ben Burn Park Bench                        |
| 09        | Campbell Street - Ben Burn Park entry      |
| 10        | 38 Campbell Street                         |
| 11        | 2 Lewer Street                             |
| 12        | Opposite Subway - 234 Karori Road          |
| 13        | Opposite 210 Karori Road                   |
| 14        | 11 Scapa Terrace                           |
| 15        | 20 Scapa Terrace                           |