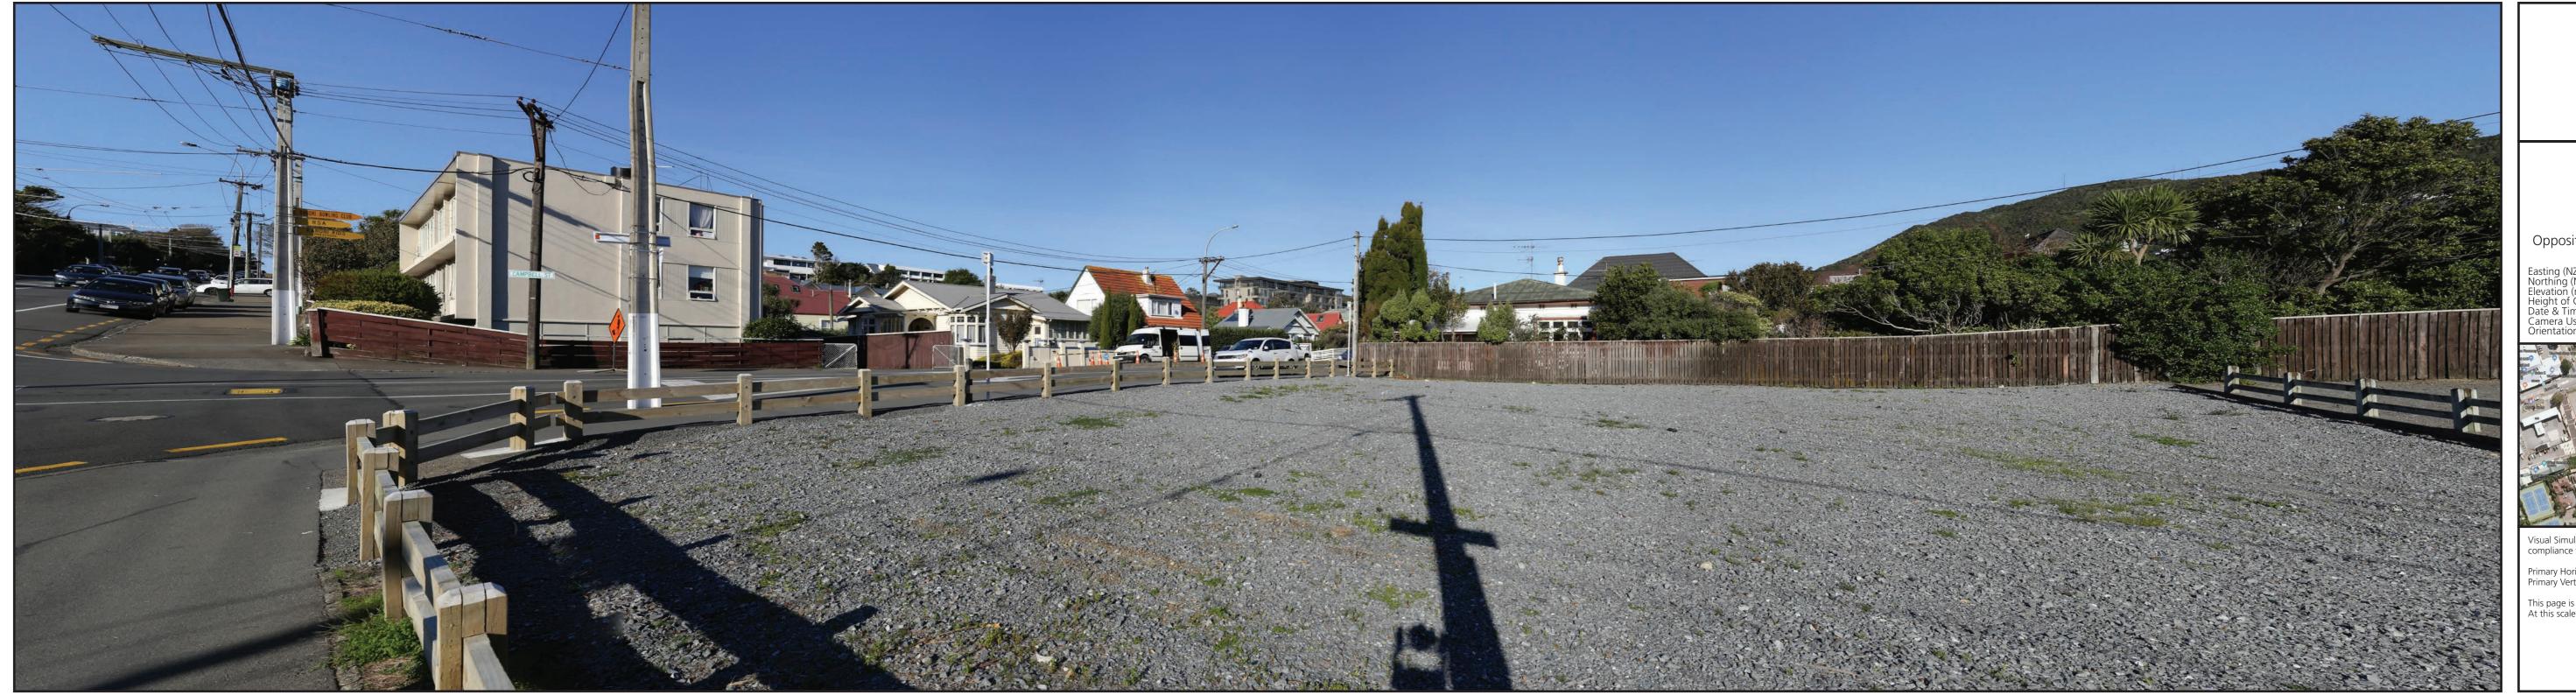

**Viewpoint 12**Opposite Subway - 234 Karori Road - Proposed

Visual Simulation is to be printed and viewed at the following sizes in compliance with NZILA Best Practice Guide 10.2

Viewpoint 12 Opposite Subway - 234 Karori Road - Proposed