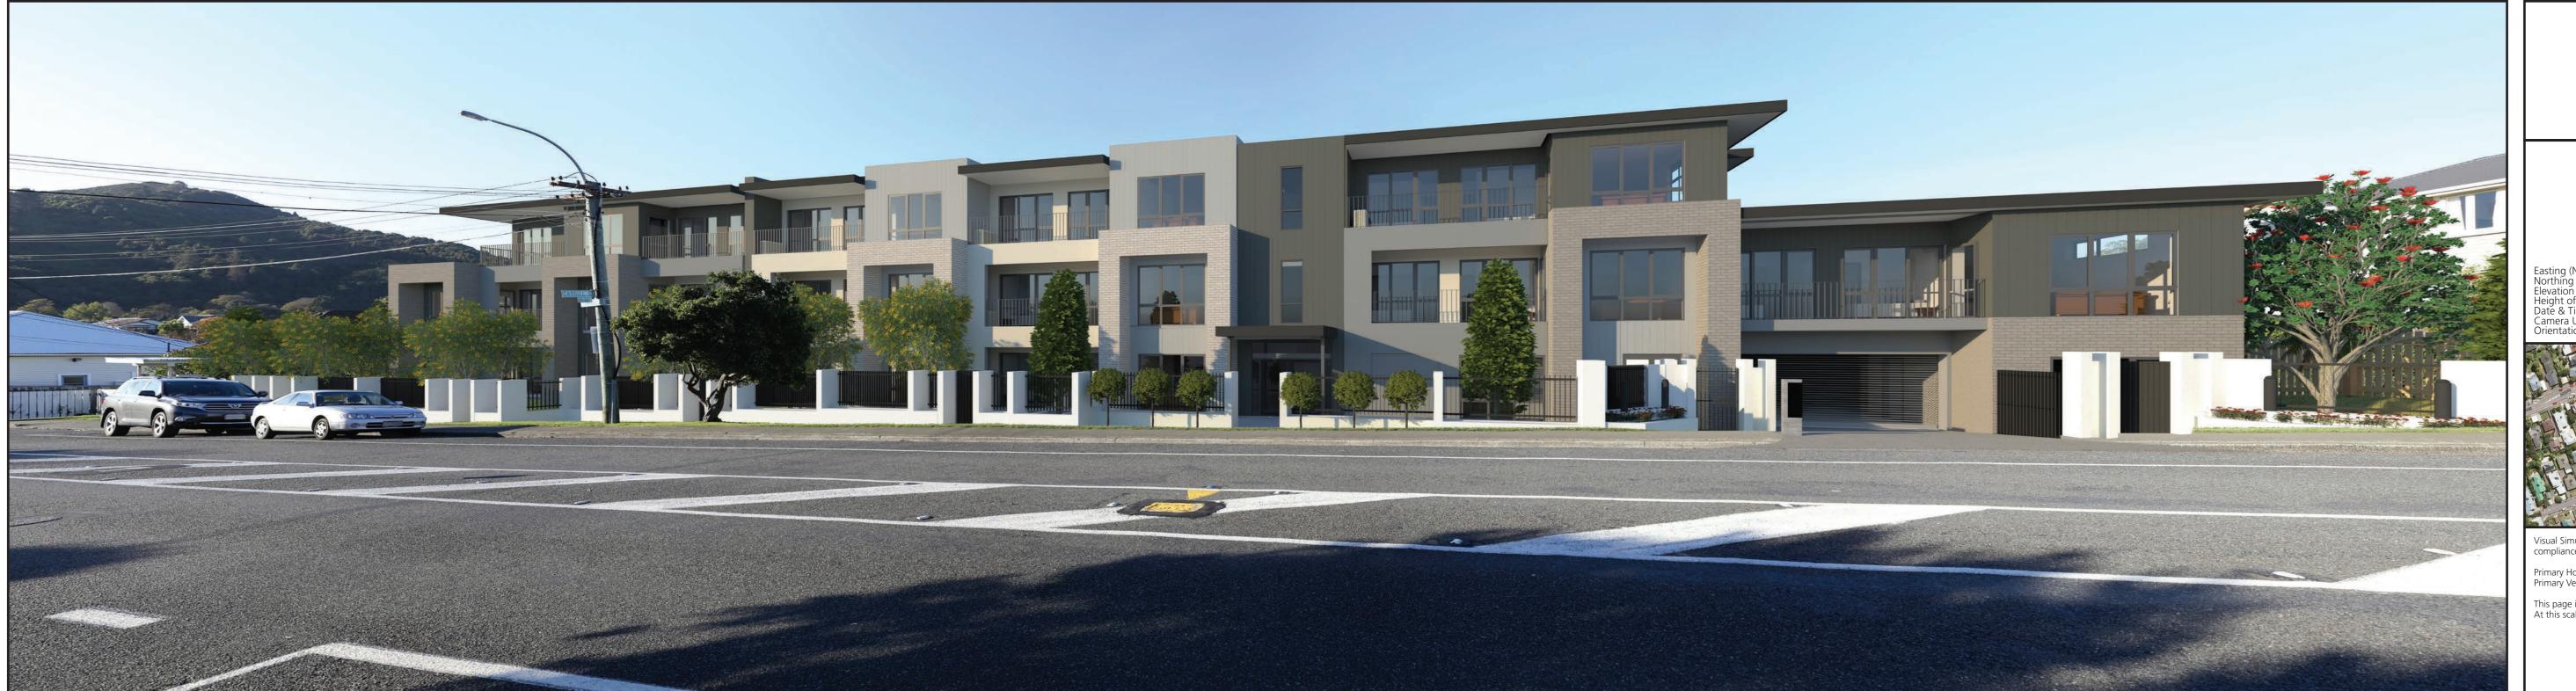

Viewpoint 01

21a Donald Street - Existing 2021

**Viewpoint 01** 21a Donald Street - Proposed

Easting (NZGD 2000 - Wellington Circuit)
Northing (NZGD 2000 - Wellington Circuit)
Elevation (m)
Height of Camera (m)
Date & Time of Photography
Camera Used
Orientation of View

397169.6 801785.1 177.6 3/05/2018 at 1:57pm Canon EOS 6D 50mm SW

Visual Simulation is to be printed and viewed at the following sizes in compliance with NZILA Best Practice Guide 10.2

Primary Horizontal Field of View 124° Primary Vertical Field of View 55°

Viewpoint 01

21a Donald Street - Proposed

Viewpoint 01
21a Donald Street - Proposed
(with original structure outlined)

Easting (NZGD 2000 - Wellington Circuit) Northing (NZGD 2000 - Wellington Circuit) Elevation (m)
Height of Camera (m)
Date & Time of Photography