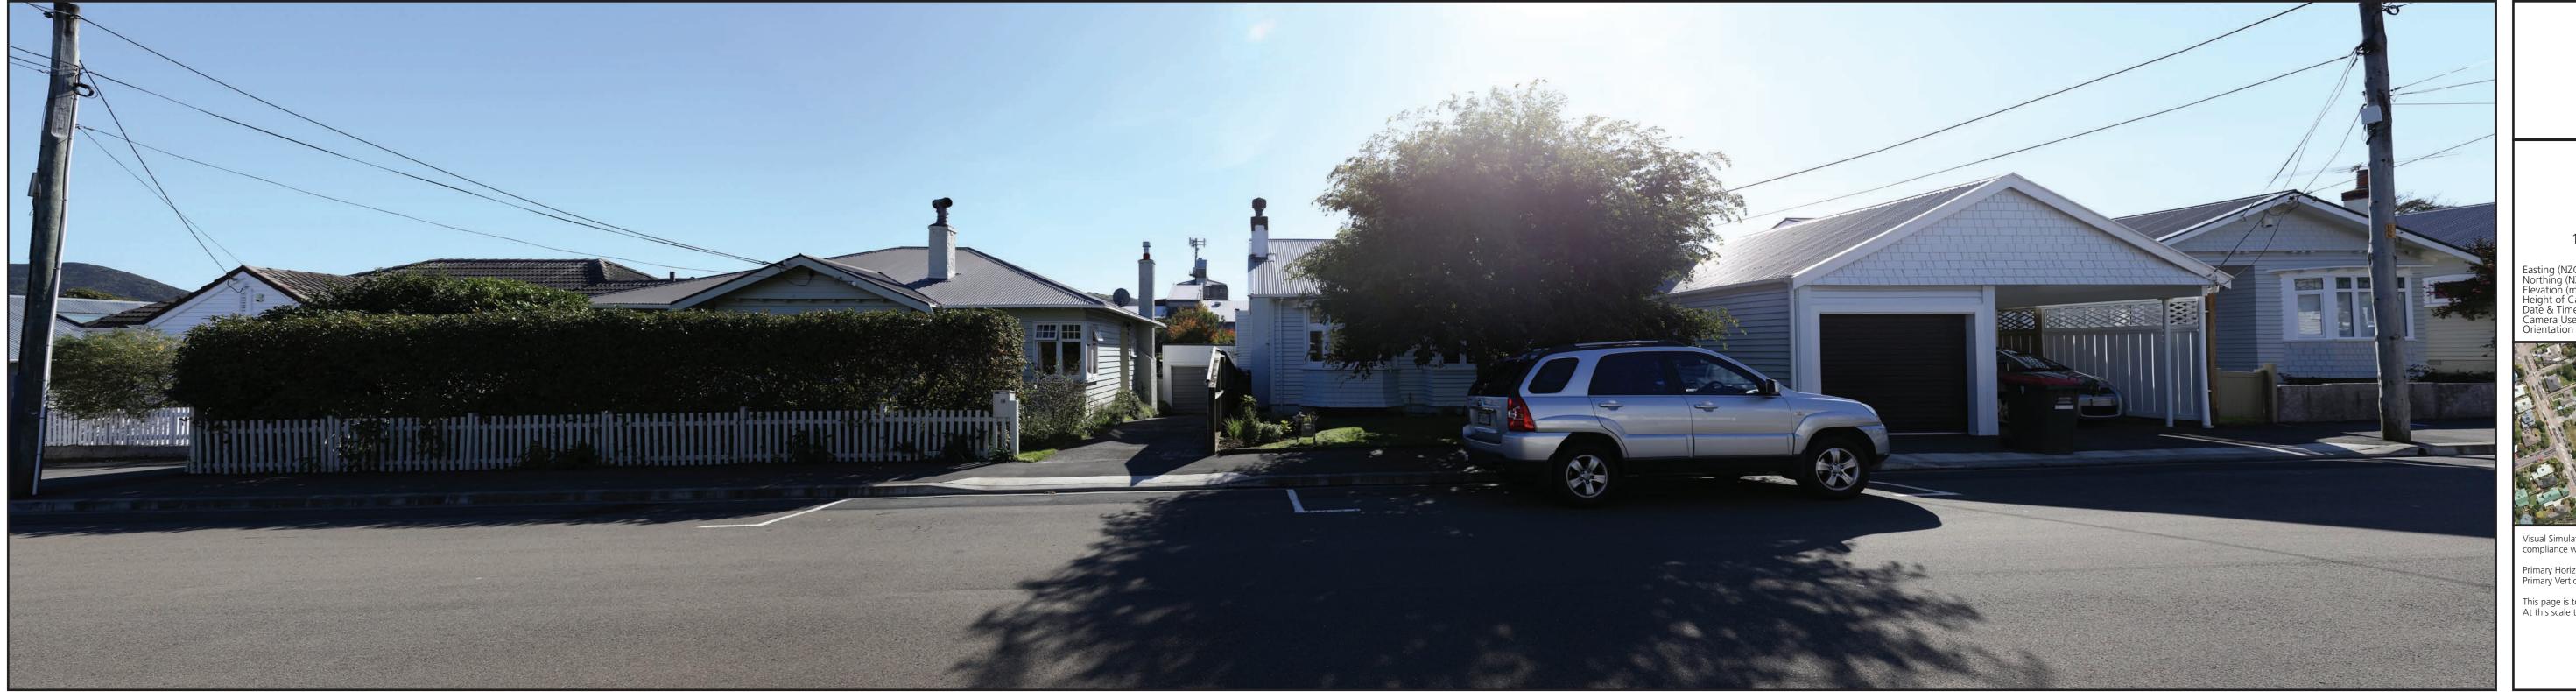

Viewpoint 01 21a Donald Street - Existing 2018

Easting (NZGD 2000 - Wellington Circuit)
Northing (NZGD 2000 - Wellington Circuit)
Elevation (m)
Height of Camera (m)
Date & Time of Photography
Camera Used
Orientation of View

397169.6 801785.1 177.6 3/05/2018 at 1:57pm Canon EOS 6D 50mm SW

Visual Simulation is to be printed and viewed at the following sizes in compliance with NZILA Best Practice Guide 10.2

This page is to be printed at 100% At this scale the image is to be viewed at 200mm from the viewer's eyes.

Viewpoint 01

21a Donald Street - Existing 2018

Viewpoint 01 21a Donald Street - Existing 2021

Easting (NZGD 2000 - Wellington Circuit)
Northing (NZGD 2000 - Wellington Circuit)
Elevation (m)
Height of Camera (m)
Date & Time of Photography
Camera Used
Orientation of View