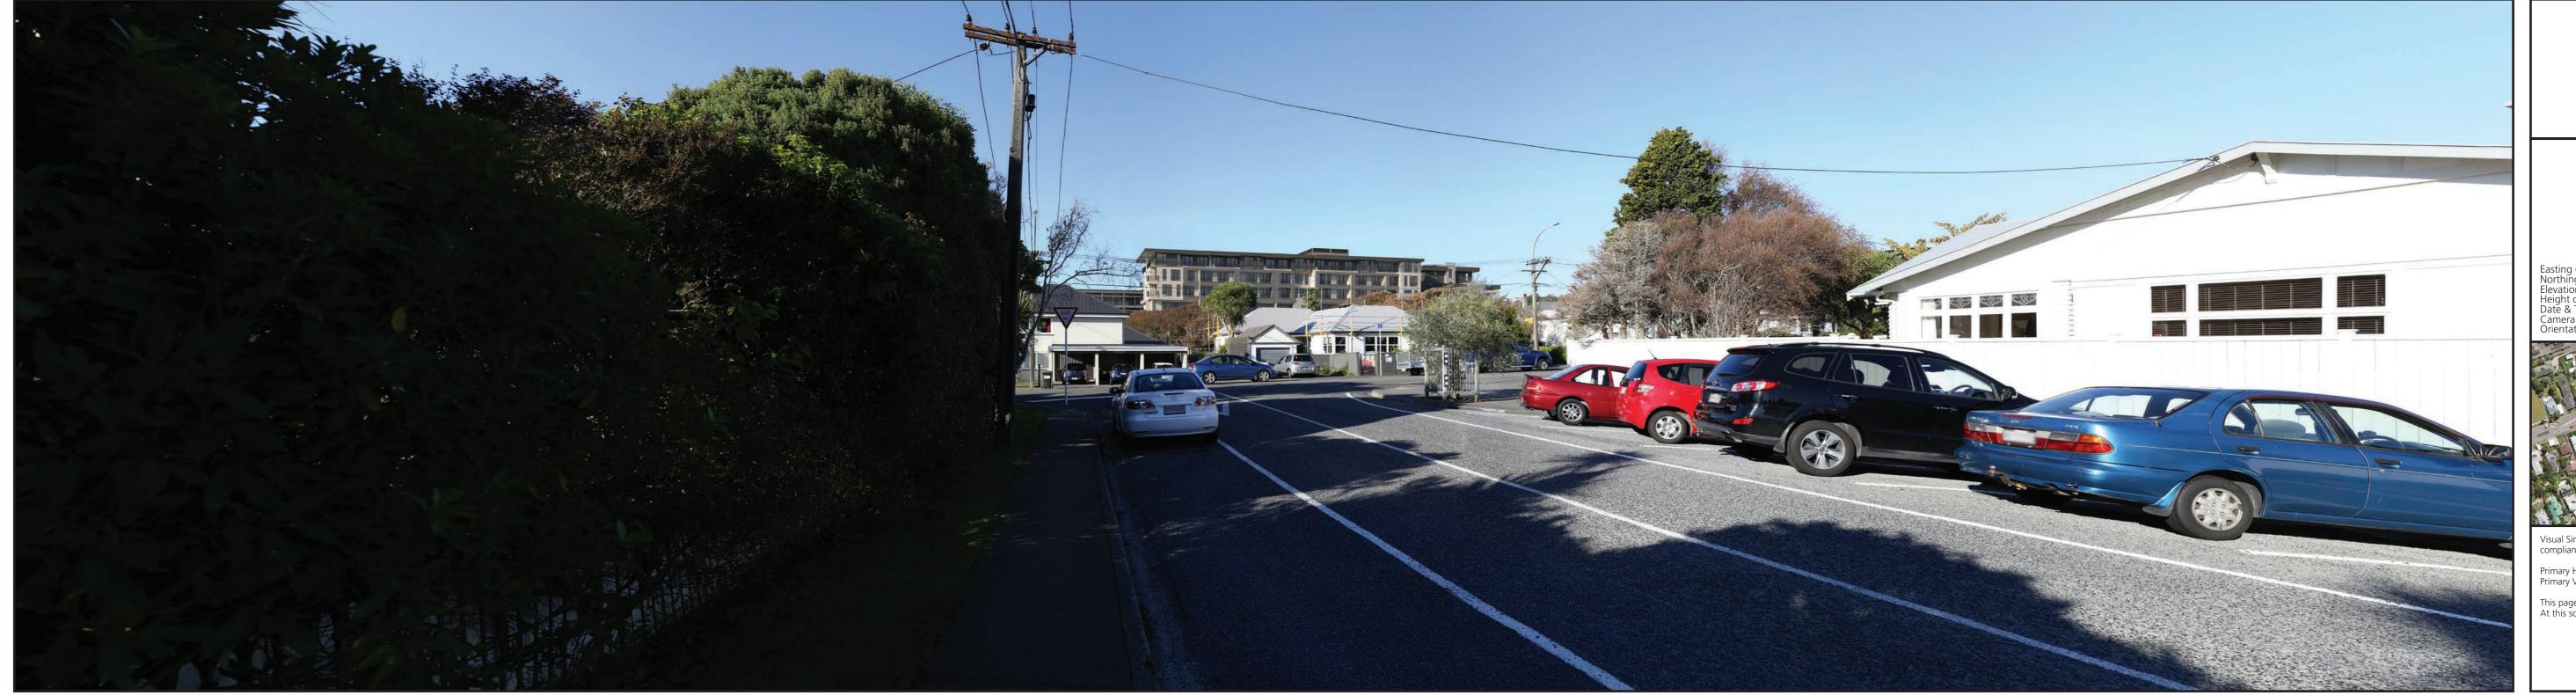

Viewpoint 01 21a Donald Street - Existing 2018

Easting (NZGD 2000 - Wellington Circuit)
Northing (NZGD 2000 - Wellington Circuit)
Elevation (m)
Height of Camera (m)
Date & Time of Photography
Camera Used
Orientation of View

397169.6 801785.1 177.6 3/05/2018 at 1:57pm Canon EOS 6D 50mm SW

Visual Simulation is to be printed and viewed at the following sizes in compliance with NZILA Best Practice Guide 10.2

This page is to be printed at 100% At this scale the image is to be viewed at 200mm from the viewer's eyes.

Viewpoint 01

21a Donald Street - Existing 2018

Viewpoint 01 21a Donald Street - Existing 2021

Easting (NZGD 2000 - Wellington Circuit)
Northing (NZGD 2000 - Wellington Circuit)
Elevation (m)
Height of Camera (m)
Date & Time of Photography
Camera Used
Orientation of View