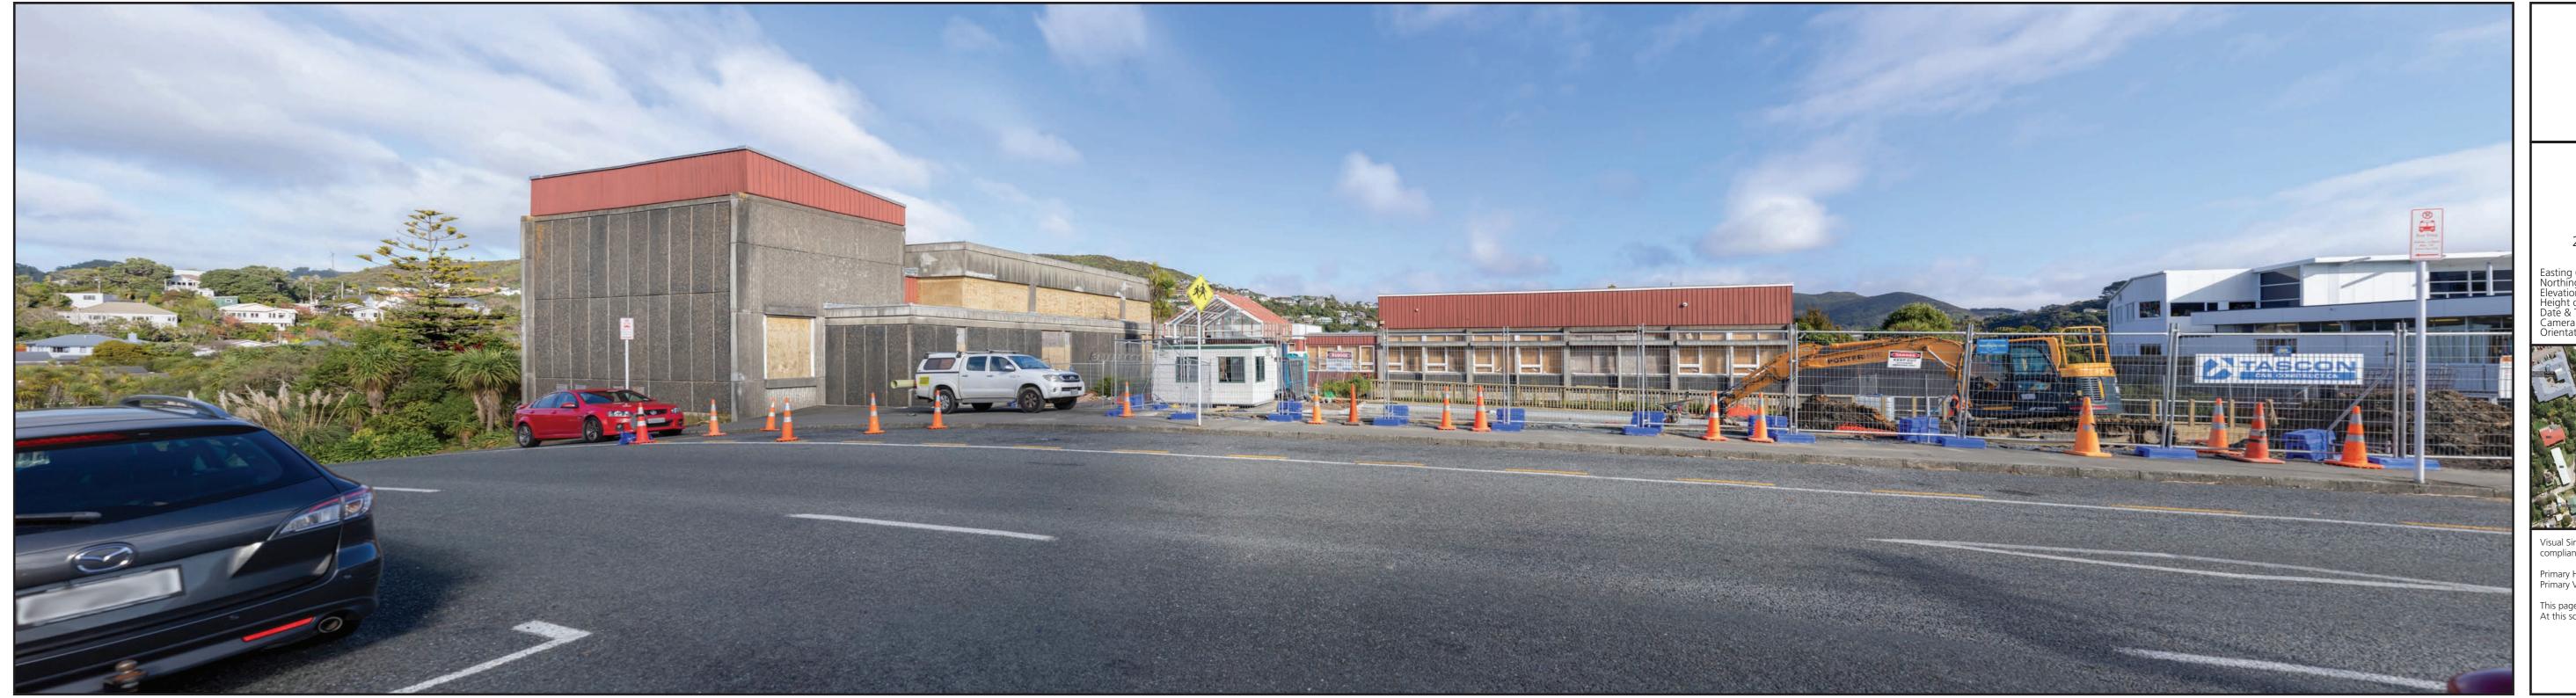

Viewpoint 01 21a Donald Street - Existing 2018

Easting (NZGD 2000 - Wellington Circuit)
Northing (NZGD 2000 - Wellington Circuit)
Elevation (m)
Height of Camera (m)
Date & Time of Photography
Camera Used
Orientation of View

397169.6 801785.1 177.6 3/05/2018 at 1:57pm Canon EOS 6D 50mm SW

Visual Simulation is to be printed and viewed at the following sizes in compliance with NZILA Best Practice Guide 10.2

This page is to be printed at 100% At this scale the image is to be viewed at 200mm from the viewer's eyes.

Viewpoint 01

21a Donald Street - Existing 2018

Viewpoint 01 21a Donald Street - Existing 2021

Easting (NZGD 2000 - Wellington Circuit)
Northing (NZGD 2000 - Wellington Circuit)
Elevation (m)
Height of Camera (m)
Date & Time of Photography
Camera Used
Orientation of View