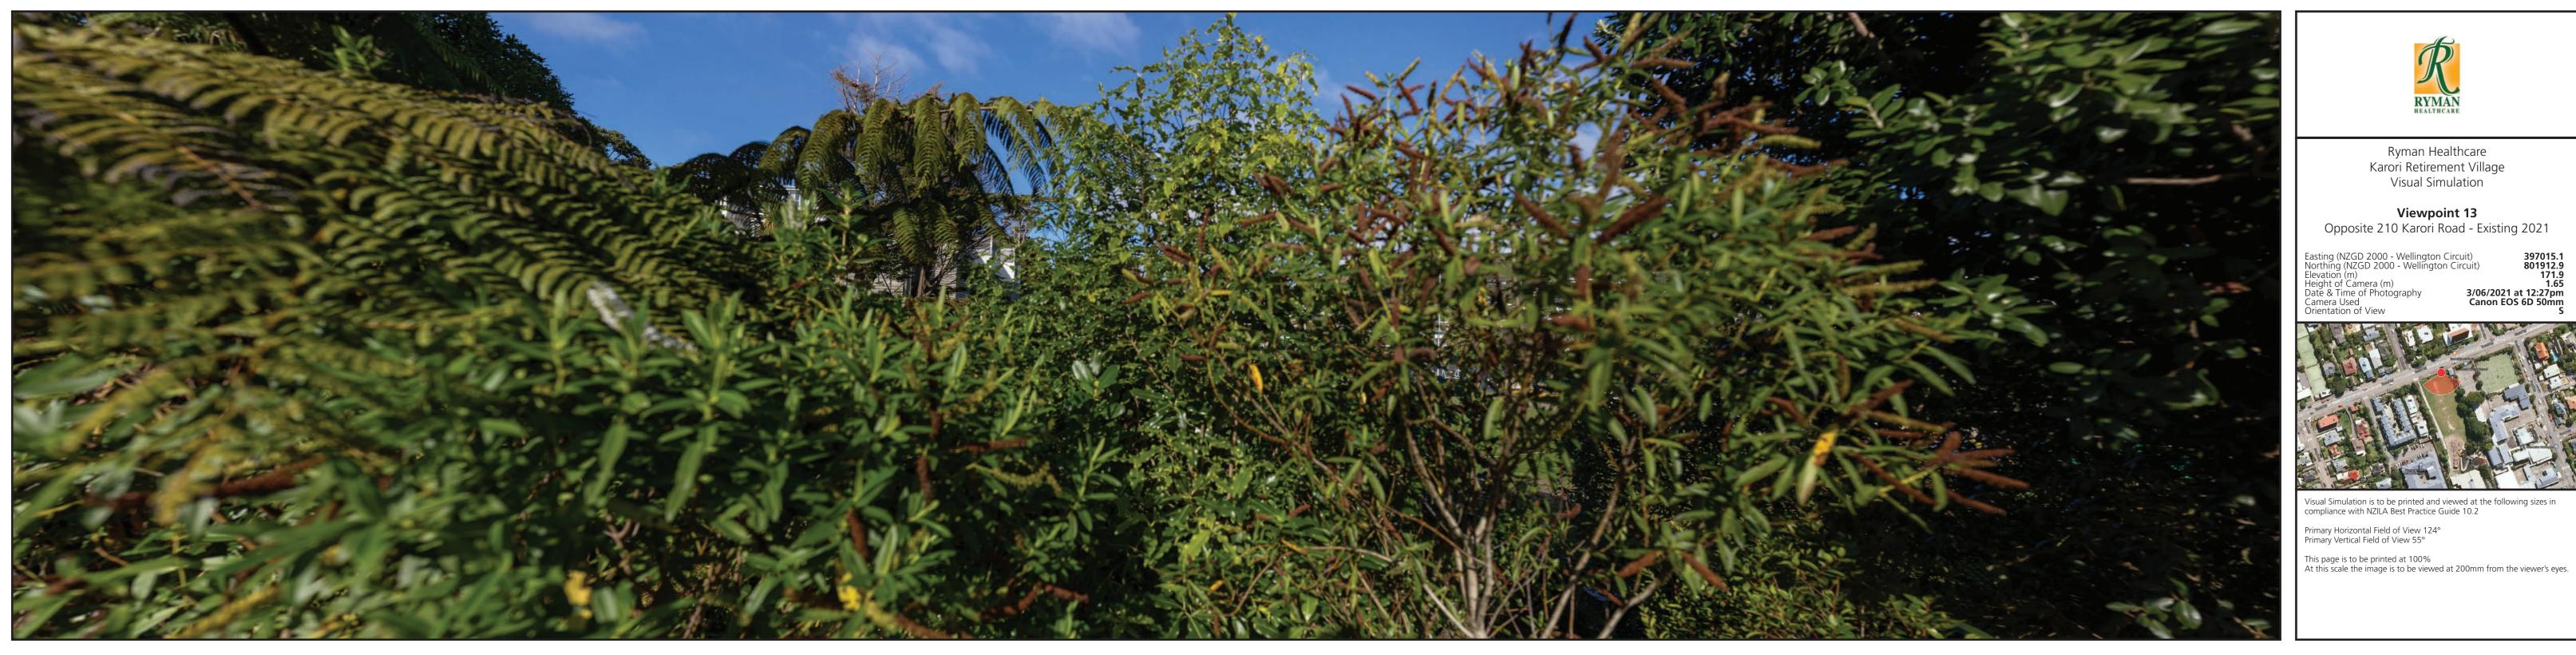

3/06/2021 at 12:27pm Canon EOS 6D 50mm

View at 200mm when printed at 100%

397015.1 801912.9 171.9

Viewpoint 13 Opposite 210 Karori Road - Proposed (with former structure outlined)

Ryman Healthcare Karori Retirement Village Visual Simulation

Viewpoint 13
Opposite 210 Karori Road - Proposed (with original structure outlined)

Easting (NZGD 2000 - Wellington Circuit)
Northing (NZGD 2000 - Wellington Circuit)
Elevation (m)
Height of Camera (m)
Date & Time of Photography
Camera Used
Crientation of View