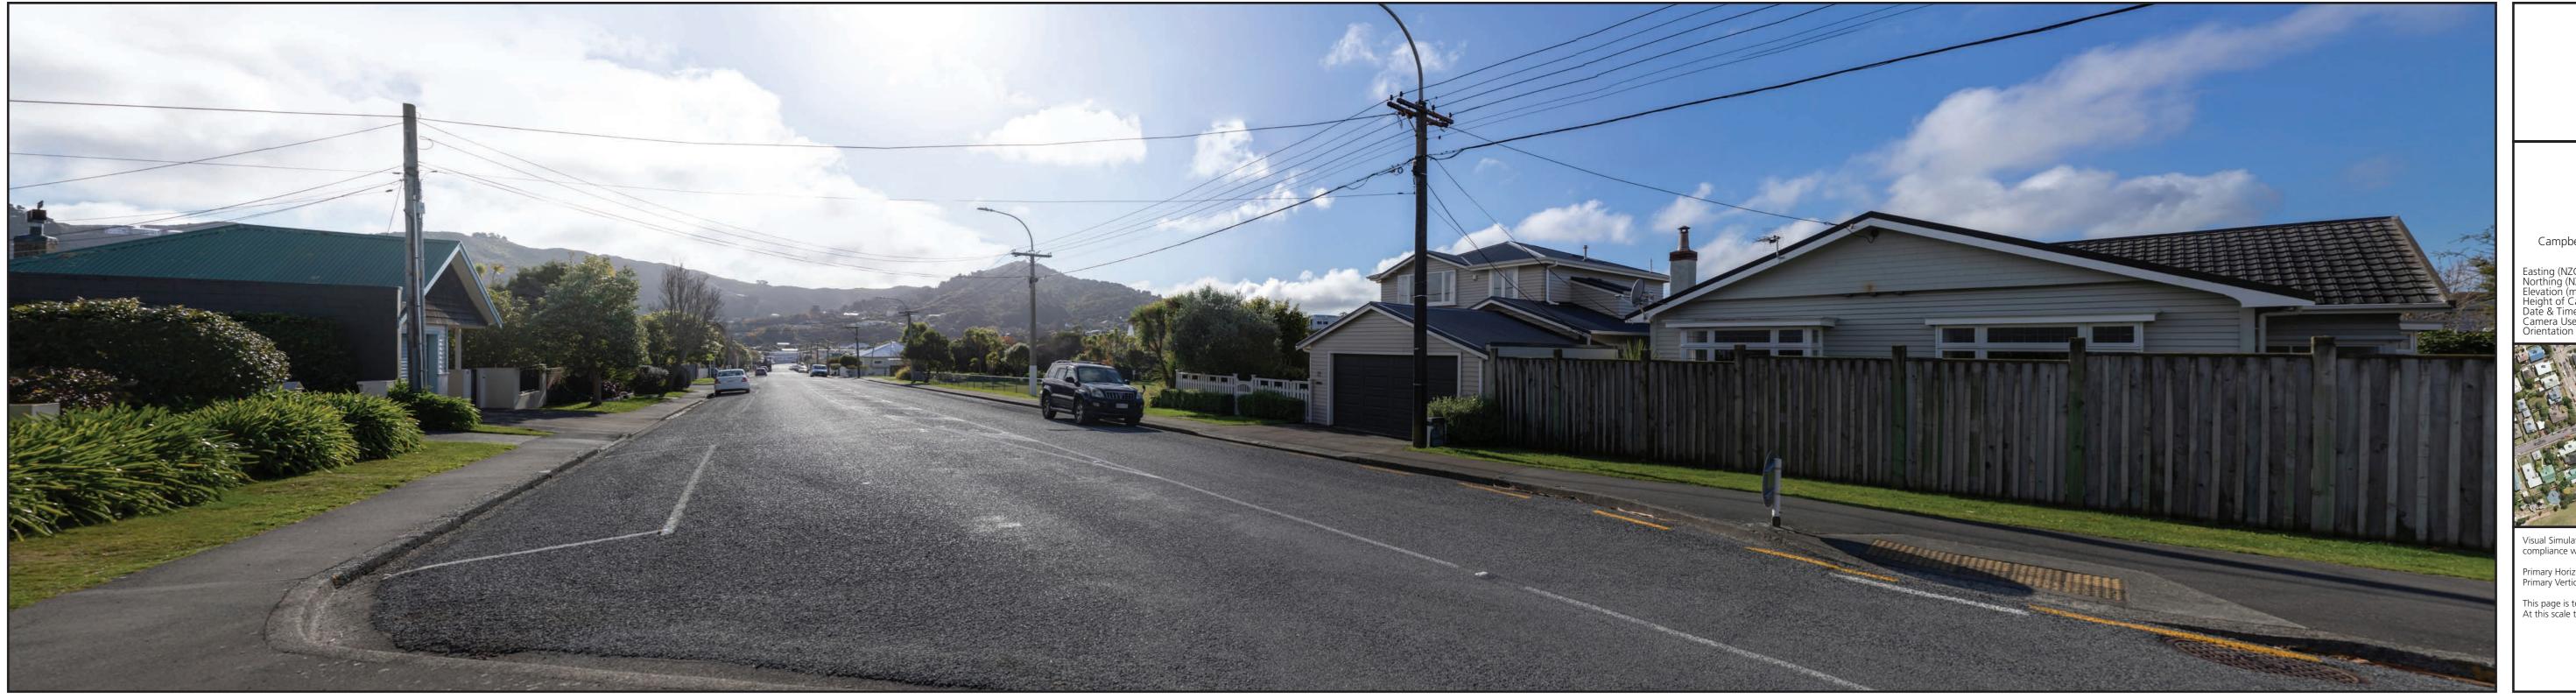

Viewpoint 01 21a Donald Street - Existing 2018

Easting (NZGD 2000 - Wellington Circuit)
Northing (NZGD 2000 - Wellington Circuit)
Elevation (m)
Height of Camera (m)
Date & Time of Photography
Camera Used
Orientation of View

397169.6 801785.1 177.6 3/05/2018 at 1:57pm Canon EOS 6D 50mm SW

Visual Simulation is to be printed and viewed at the following sizes in compliance with NZILA Best Practice Guide 10.2

This page is to be printed at 100% At this scale the image is to be viewed at 200mm from the viewer's eyes.