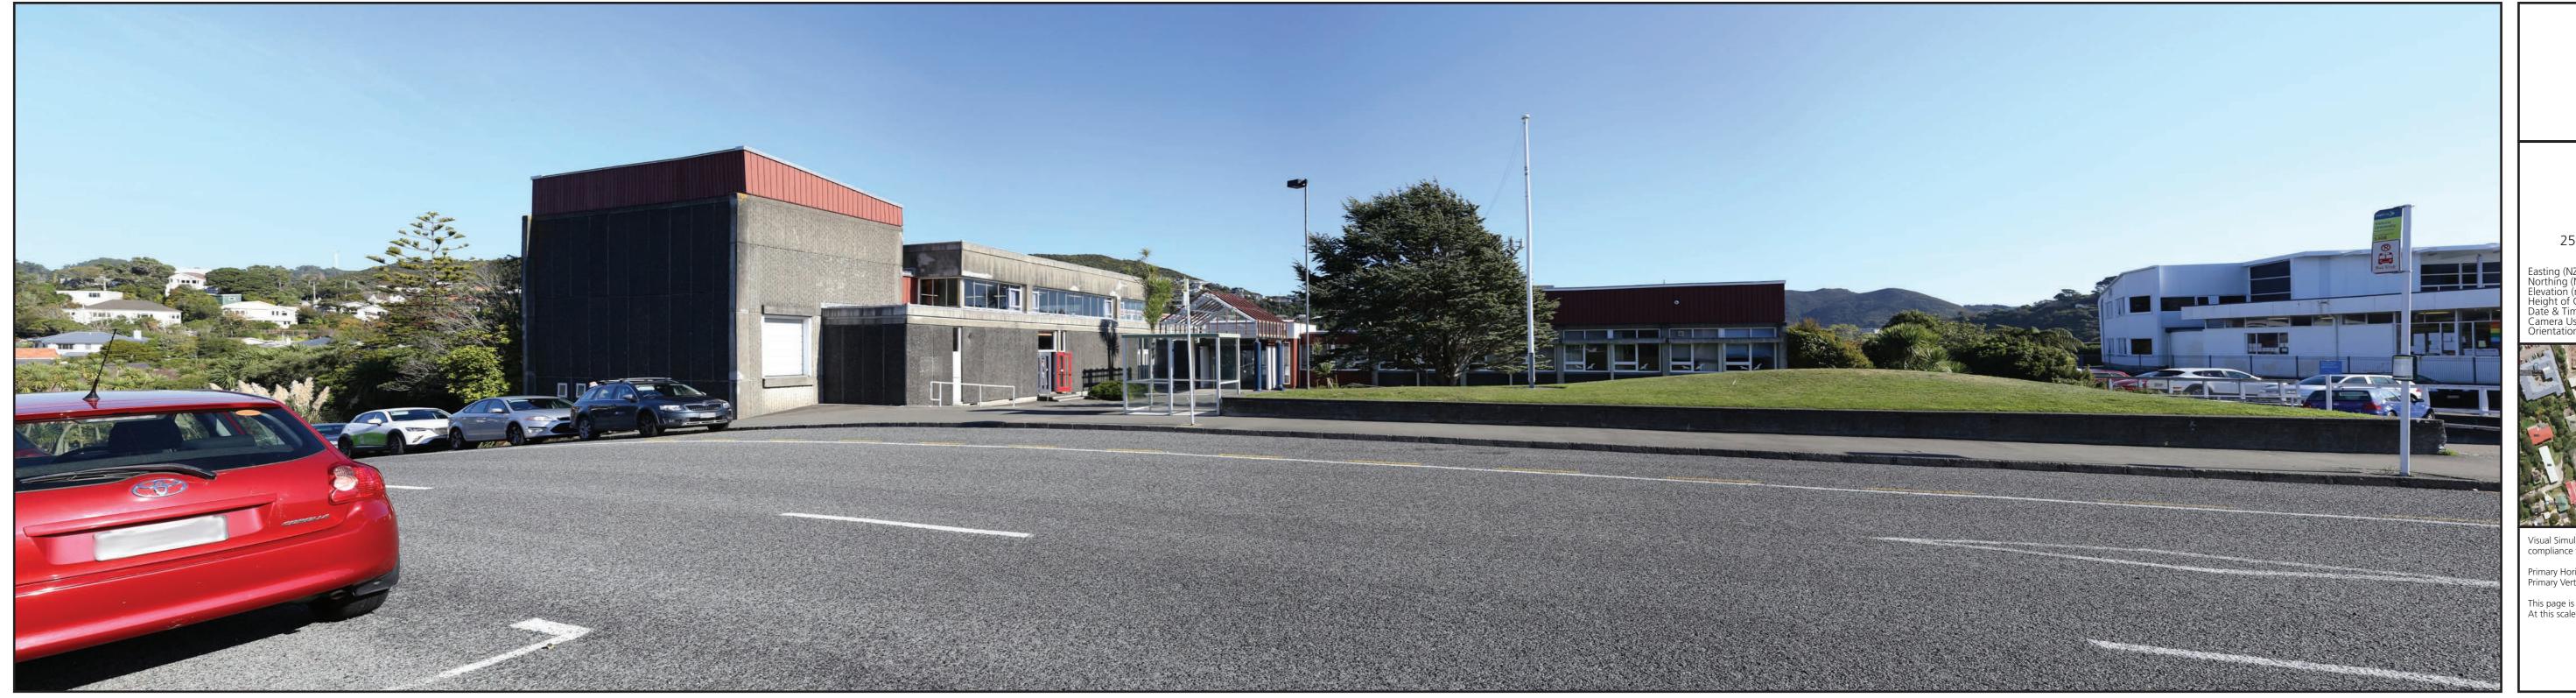

41 Donald Street - Proposed (with foreground car removed)

Viewpoint 03

Viewpoint 04

397240.5 801598.4 172.2 1.62

3/05/2018 at 12:26pm Canon EOS 6D 50mm NW

Ryman Healthcare Karori Retirement Village Visual Simulation

Viewpoint 04
Corner of Scapa Tce & 47 Donald St - Existing 2021

Easting (NZGD 2000 - Wellington Circuit)
Northing (NZGD 2000 - Wellington Circuit)
Elevation (m)
Height of Camera (m)
Date & Time of Photography
3/06,

397240.5 801598.4 172.2 3/06/2021 at 11:30am Canon EOS 6D 50mm NW

Visual Simulation is to be printed and viewed at the following sizes in compliance with NZILA Best Practice Guide 10.2

This page is to be printed at 100% At this scale the image is to be viewed at 200mm from the viewer's eyes.