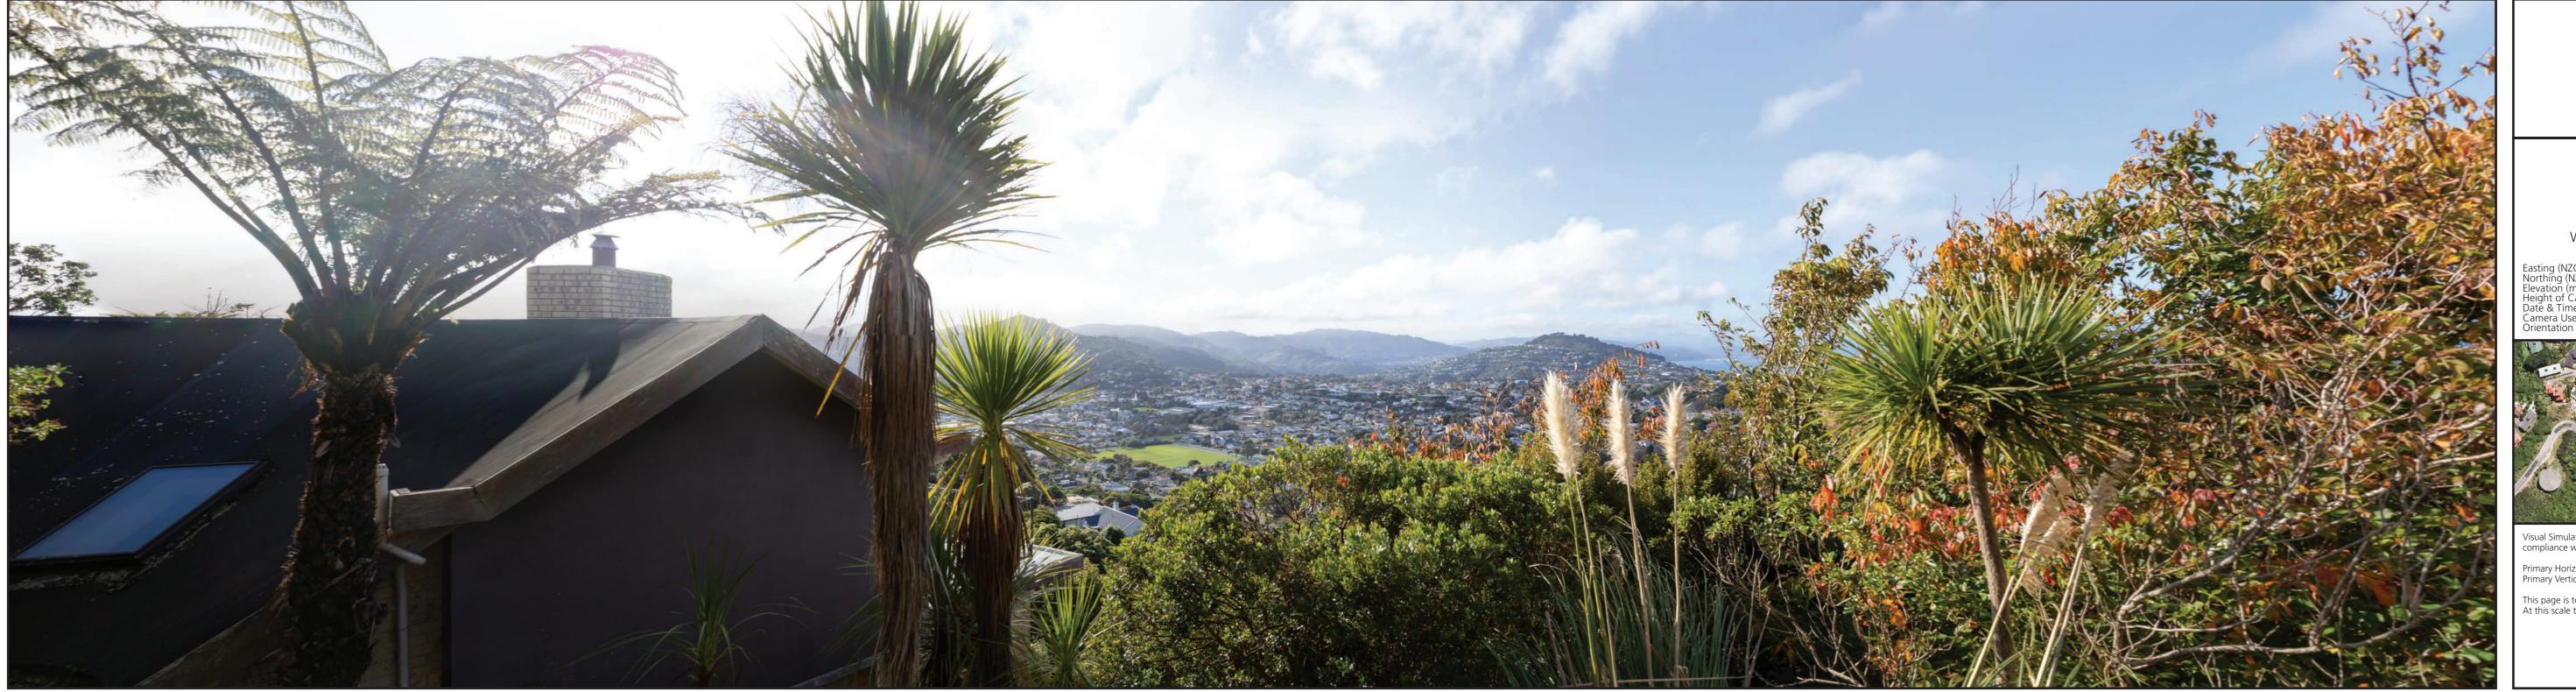

Viewpoint 01 21a Donald Street - Existing 2018

Easting (NZGD 2000 - Wellington Circuit)
Northing (NZGD 2000 - Wellington Circuit)
Elevation (m)
Height of Camera (m)
Date & Time of Photography
Camera Used
Orientation of View

397169.6 801785.1 177.6 3/05/2018 at 1:57pm Canon EOS 6D 50mm SW

Visual Simulation is to be printed and viewed at the following sizes in compliance with NZILA Best Practice Guide 10.2

This page is to be printed at 100% At this scale the image is to be viewed at 200mm from the viewer's eyes.

Viewpoint 01

21a Donald Street - Existing 2018

Viewpoint 01 21a Donald Street - Existing 2021

Easting (NZGD 2000 - Wellington Circuit)
Northing (NZGD 2000 - Wellington Circuit)
Elevation (m)
Height of Camera (m)
Date & Time of Photography
Camera Used
Orientation of View