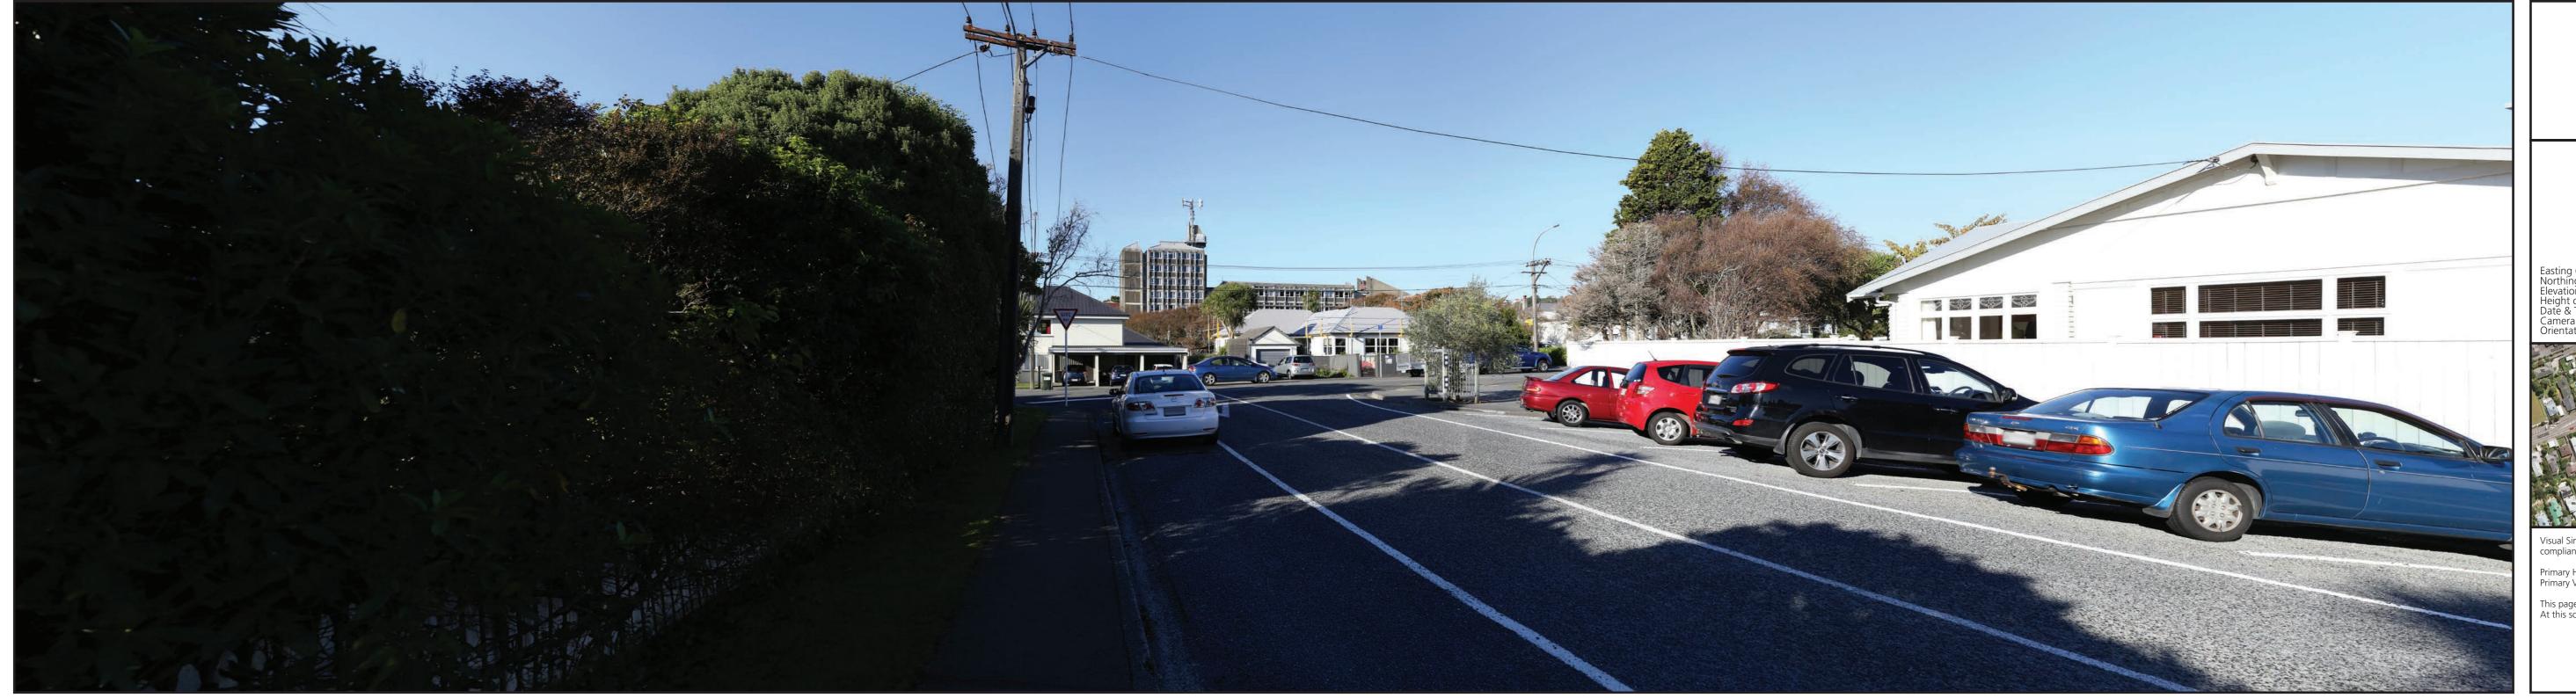

Viewpoint 01 21a Donald Street - Existing 2018

Easting (NZGD 2000 - Wellington Circuit)
Northing (NZGD 2000 - Wellington Circuit)
Elevation (m)
Height of Camera (m)
Date & Time of Photography
Camera Used
Orientation of View

397169.6 801785.1 177.6 3/05/2018 at 1:57pm Canon EOS 6D 50mm SW

Visual Simulation is to be printed and viewed at the following sizes in compliance with NZILA Best Practice Guide 10.2

This page is to be printed at 100% At this scale the image is to be viewed at 200mm from the viewer's eyes.