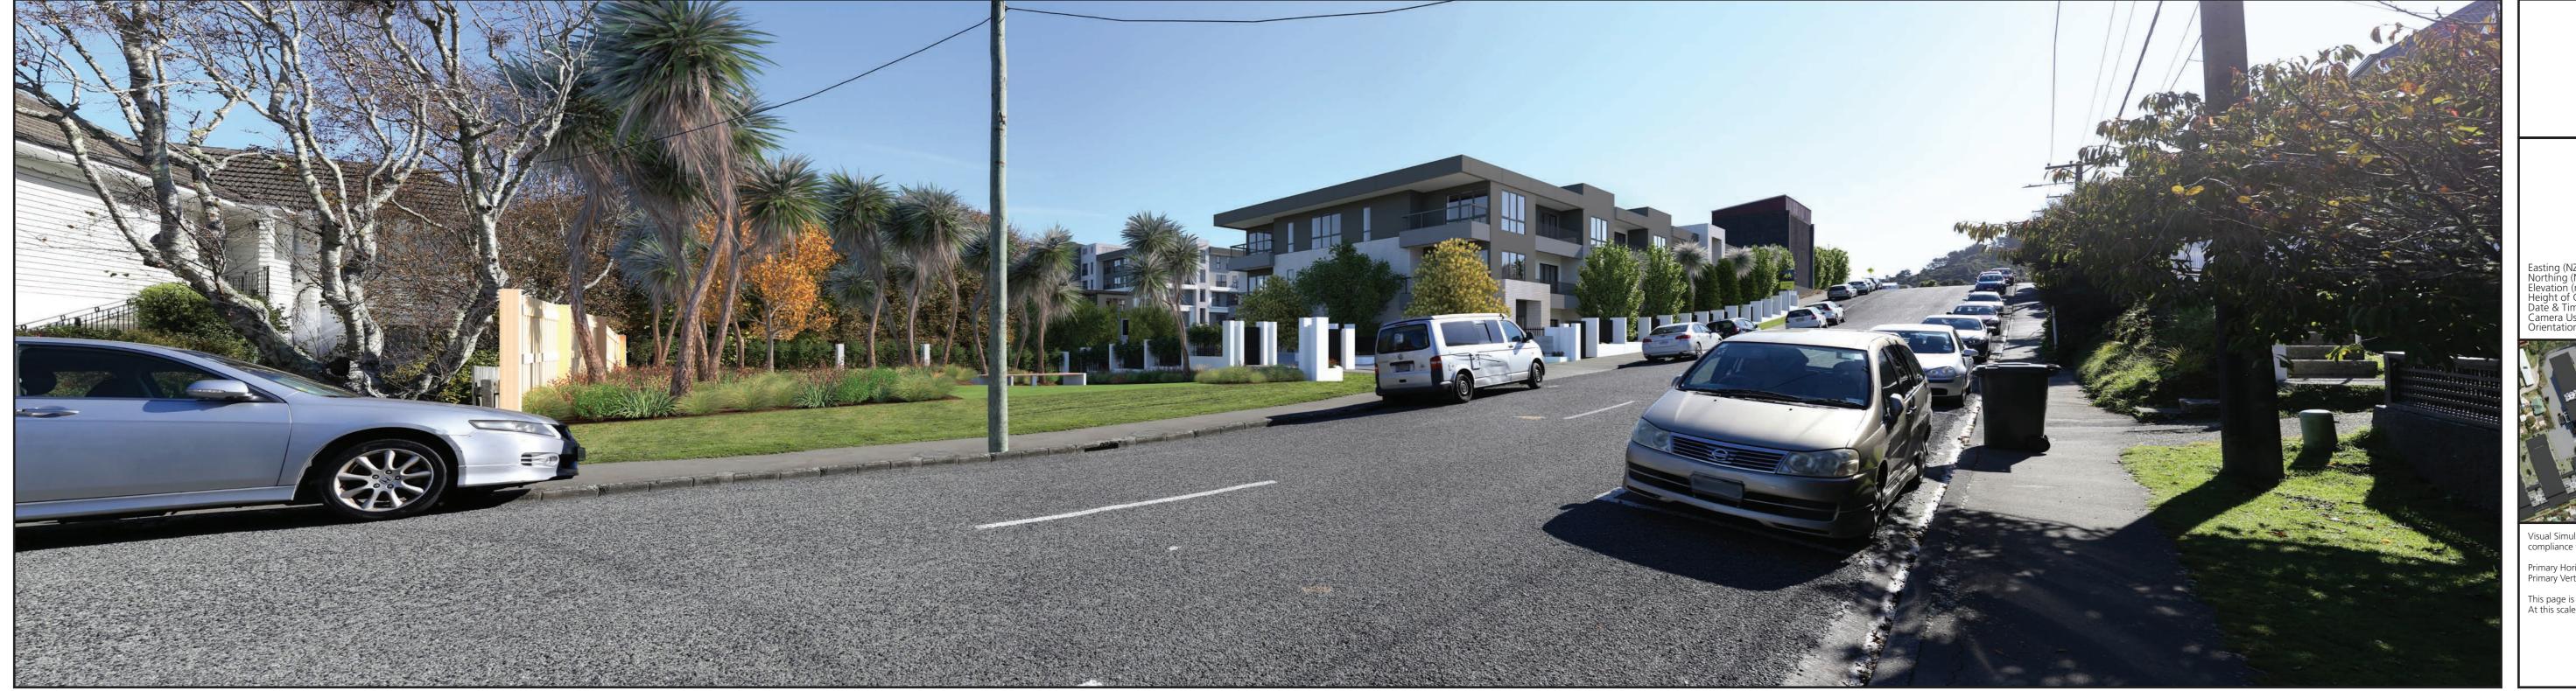

Viewpoint 01

21a Donald Street - Existing 2021

**Viewpoint 01** 21a Donald Street - Proposed

Easting (NZGD 2000 - Wellington Circuit)
Northing (NZGD 2000 - Wellington Circuit)
Elevation (m)
Height of Camera (m)
Date & Time of Photography
Camera Used
Orientation of View

397169.6 801785.1 177.6 3/05/2018 at 1:57pm Canon EOS 6D 50mm SW

Visual Simulation is to be printed and viewed at the following sizes in compliance with NZILA Best Practice Guide 10.2

Primary Horizontal Field of View 124° Primary Vertical Field of View 55°