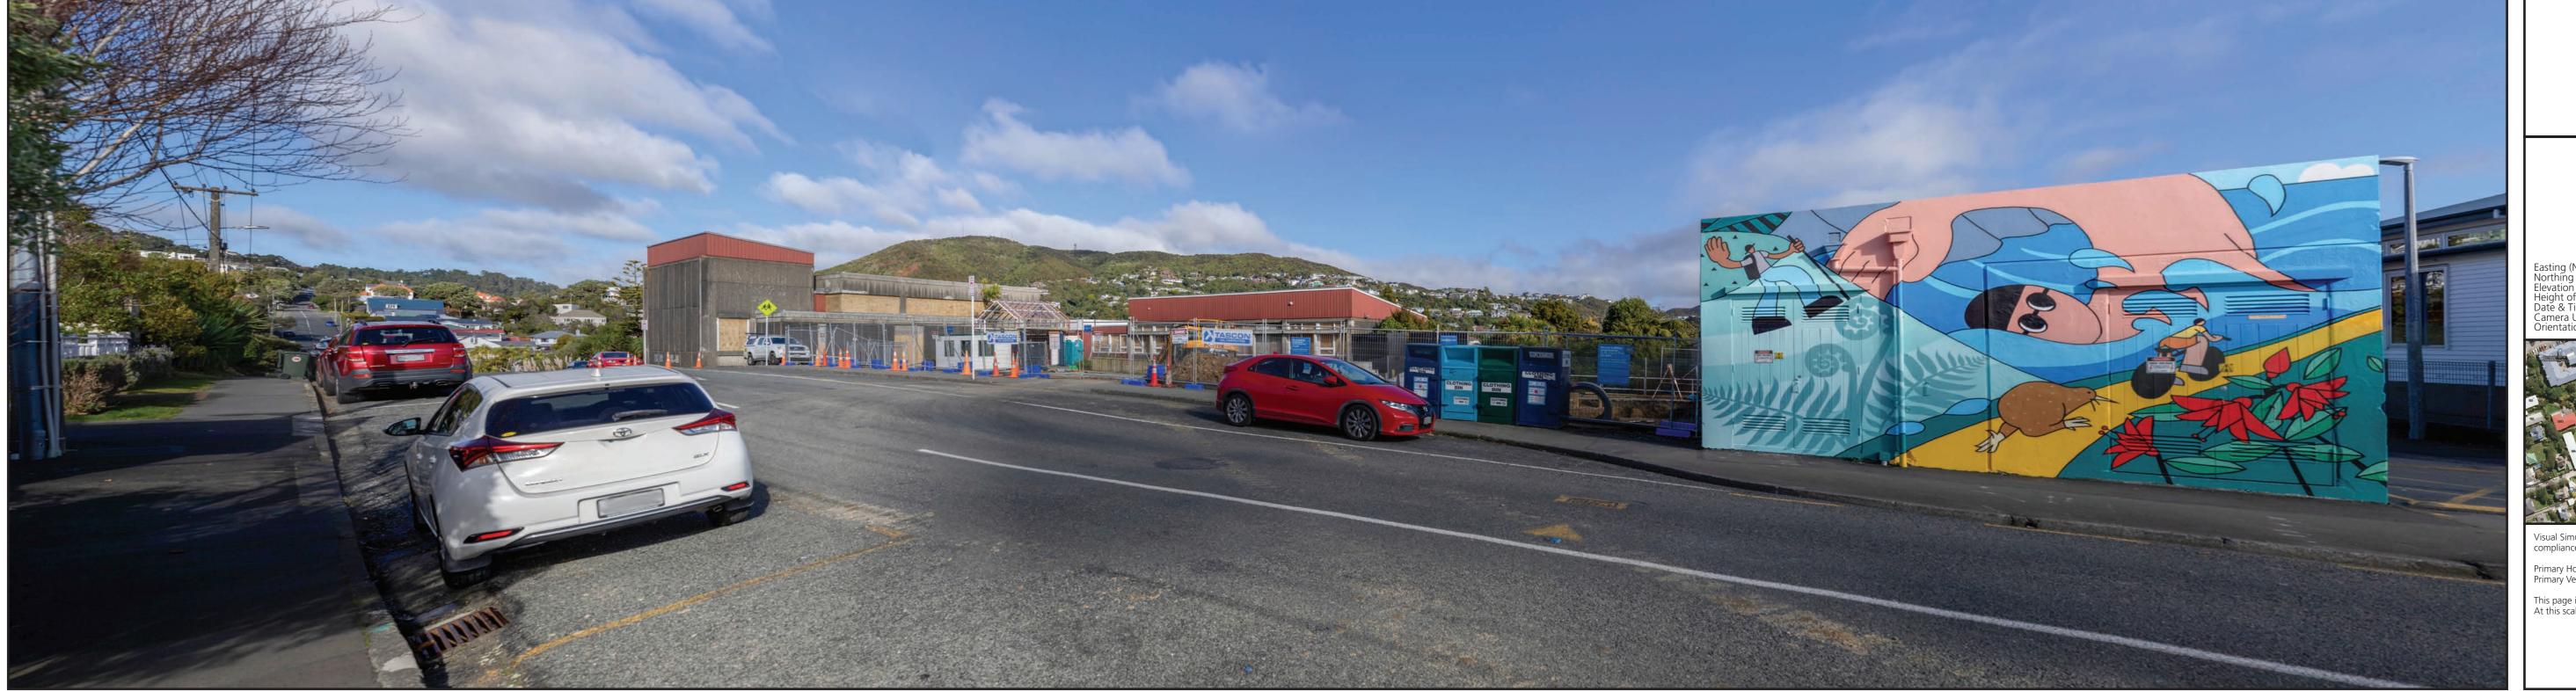

Viewpoint 01

21a Donald Street - Existing 2018

Viewpoint 01 21a Donald Street - Existing 2021

Easting (NZGD 2000 - Wellington Circuit)
Northing (NZGD 2000 - Wellington Circuit)
Elevation (m)
Height of Camera (m)
Date & Time of Photography
Camera Used
Orientation of View

397169.6 801785.1 177.6 3/06/2021 at 12:03pm Canon EOS 6D 50mm SW

Visual Simulation is to be printed and viewed at the following sizes in compliance with NZILA Best Practice Guide 10.2

Primary Horizontal Field of View 124° Primary Vertical Field of View 55°