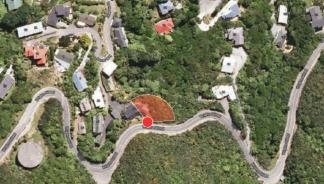

# 042 - Karori - Location Map

|           | Го                                         |
|-----------|--------------------------------------------|
| Viewpoint | Location                                   |
| 01        | 21a Donald Street                          |
| 02        | 25 & 27 Donald Street                      |
| 03        | 41 Donald Street                           |
| 04        | Corner of Scapa Terrace & 47 Donald Street |
| 05        | 59 Donald Street                           |
| 06        | 13 Scapa Terrace                           |
| 07        | Wrights Hill Road                          |
| 08        | Ben Burn Park Bench                        |
| 09        | Campbell Street - Ben Burn Park entry      |
| 10        | 38 Campbell Street                         |
| 11        | 2 Lewer Street                             |
| 12        | Opposite Subway - 234 Karori Road          |
| 13        | Opposite 210 Karori Road                   |
| 14        | 11 Scapa Terrace                           |
| 15        | 20 Scapa Terrace                           |