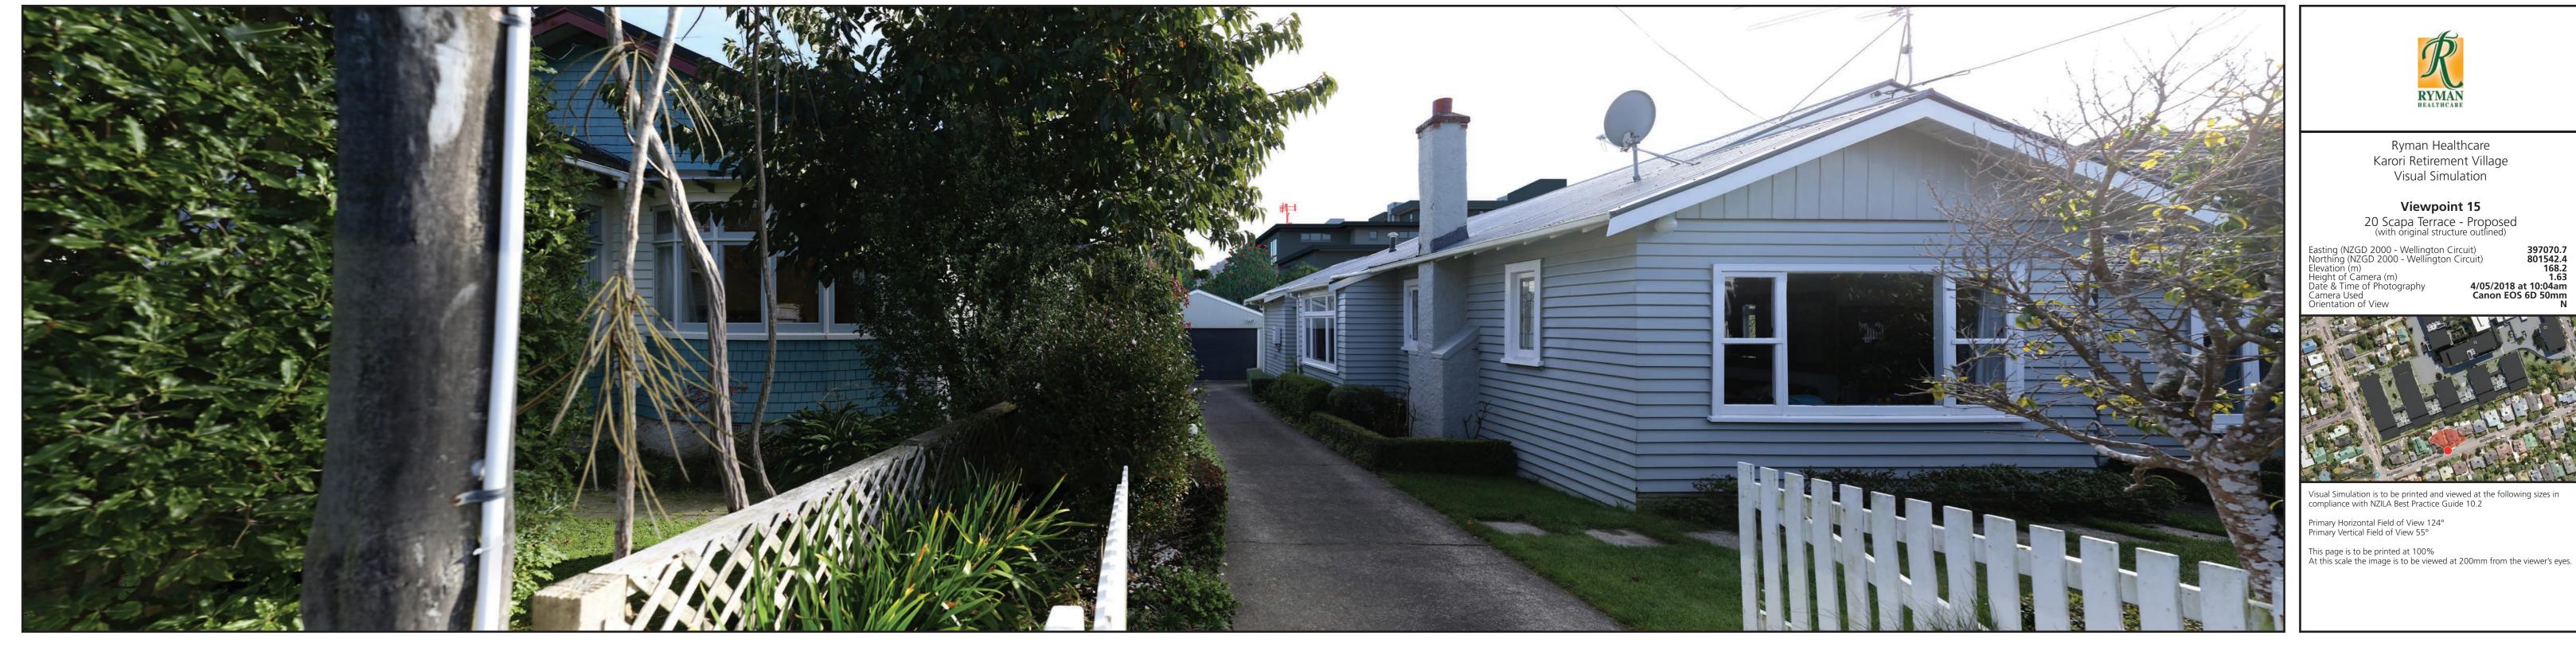

rcuit) 397070.7 Circuit) 801542.4 168.2 1.63 4/05/2018 at 10:04am Canon EOS 6D 50mm

Viewpoint 15 20 Scapa Terrace - Proposed (with former structure outlined)

cuit) 397070.7 Circuit) 801542.4 168.2 1.63 4/05/2018 at 10:04am Canon EOS 6D 50mm