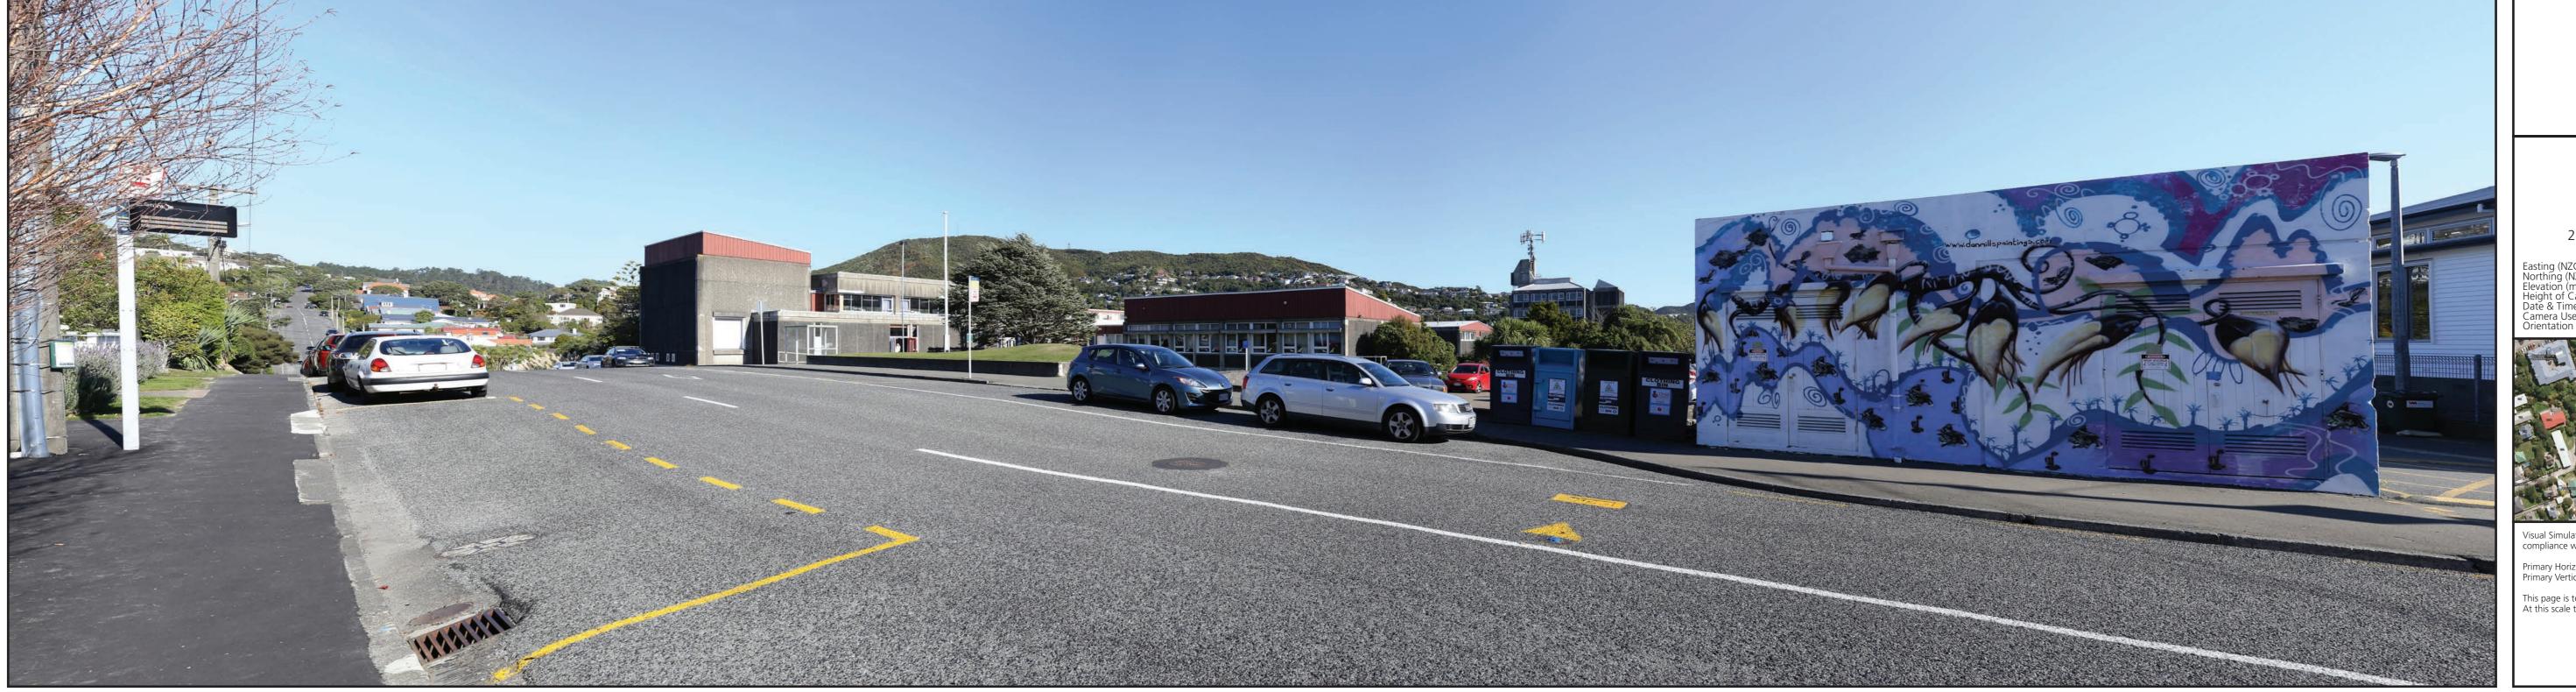

Viewpoint 01 21a Donald Street - Existing 2018

Easting (NZGD 2000 - Wellington Circuit)
Northing (NZGD 2000 - Wellington Circuit)
Elevation (m)
Height of Camera (m)
Date & Time of Photography
Camera Used
Orientation of View

397169.6 801785.1 177.6 3/05/2018 at 1:57pm Canon EOS 6D 50mm SW

Visual Simulation is to be printed and viewed at the following sizes in compliance with NZILA Best Practice Guide 10.2

This page is to be printed at 100% At this scale the image is to be viewed at 200mm from the viewer's eyes.