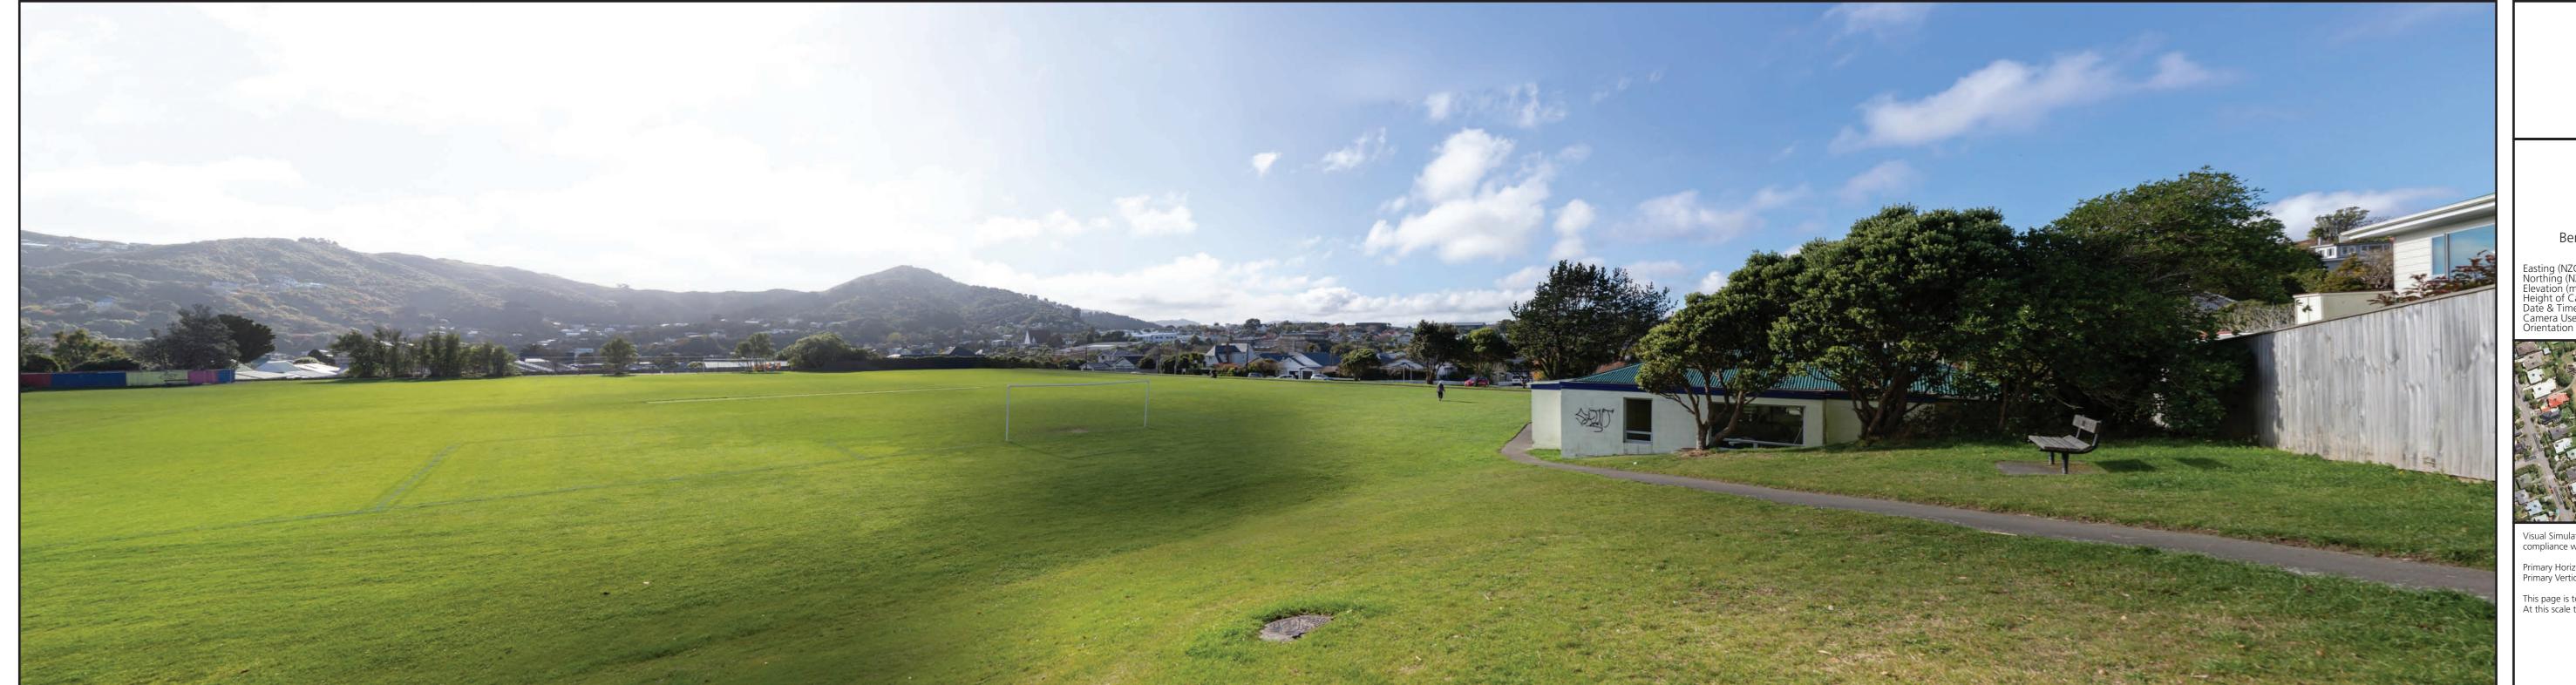

Primary Horizontal Field of View 124° Primary Vertical Field of View 55°

**Viewpoint 09**Campbell Street - Ben Burn Park entry - Proposed

396990.8 801520.1 170.3 1.64 3/05/2018 at 3:53pm Canon EOS 6D 50mm

This page is to be printed at 100% At this scale the image is to be viewed at 200mm from the viewer's eyes.

Viewpoint 09 Campbell Street - Ben Burn Park entry - Proposed

View at 200mm when printed at 100%