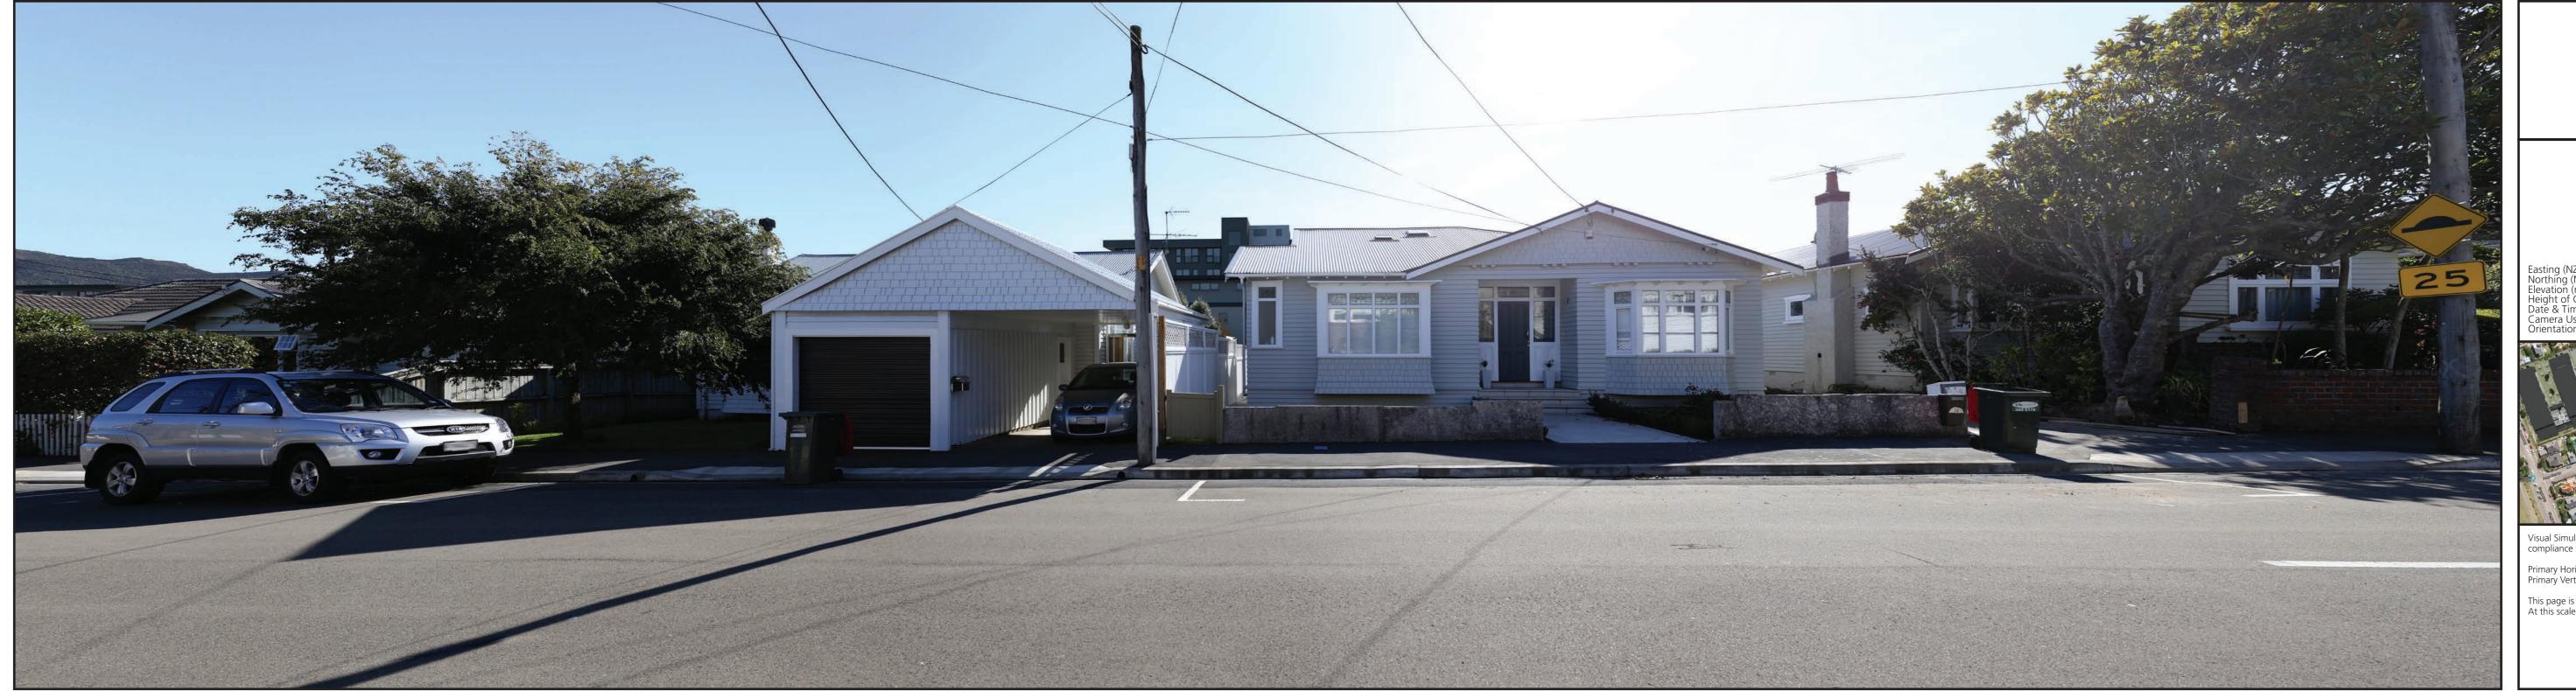

Viewpoint 01 21a Donald Street - Existing 2018

Easting (NZGD 2000 - Wellington Circuit)
Northing (NZGD 2000 - Wellington Circuit)
Elevation (m)
Height of Camera (m)
Date & Time of Photography
Camera Used
Orientation of View

397169.6 801785.1 177.6 3/05/2018 at 1:57pm Canon EOS 6D 50mm SW

Visual Simulation is to be printed and viewed at the following sizes in compliance with NZILA Best Practice Guide 10.2

This page is to be printed at 100% At this scale the image is to be viewed at 200mm from the viewer's eyes.