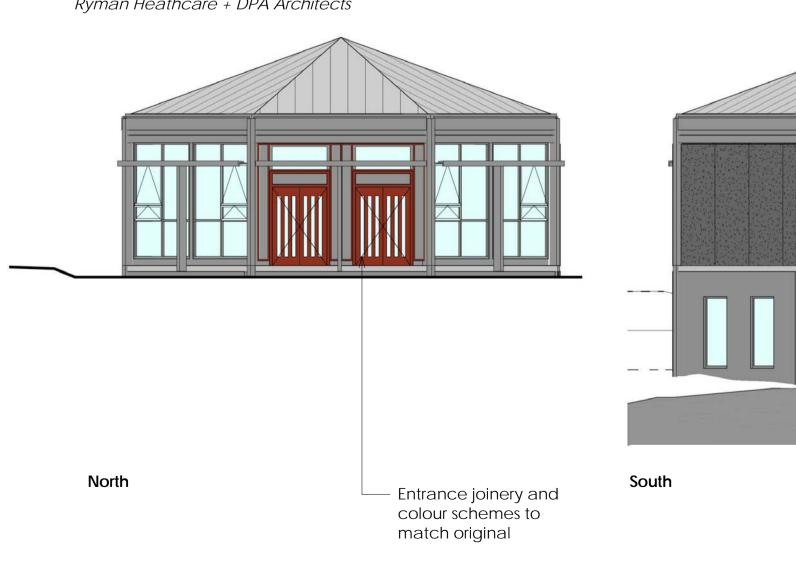

Proposed Octagonal Oldershaw Building Elevations (building to be retained) Ryman Heathcare + DPA Architects

### - Link to be demolished

- Octagonal Oldershaw Building to be retained

- Link to be demolished

- Octagonal Oldershaw Building to be retained

**Original Octagonal Oldershaw Building Elevations** 

- New aluminium joinery fenestration pattern to reference original