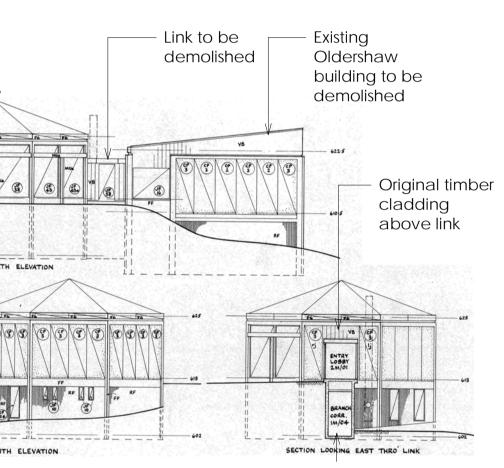

### - Link to be demolished

- Octagonal Oldershaw Building to be retained

- Link to be demolished

- Octagonal Oldershaw Building to be retained

**Original Octagonal Oldershaw Building Elevations** 

- New aluminium joinery fenestration pattern to reference original

 Link to be demolished Link to be demolished

Proposed Elevation (Ryman Healthcare)

Proposed Elevation (Ryman Healthcare)