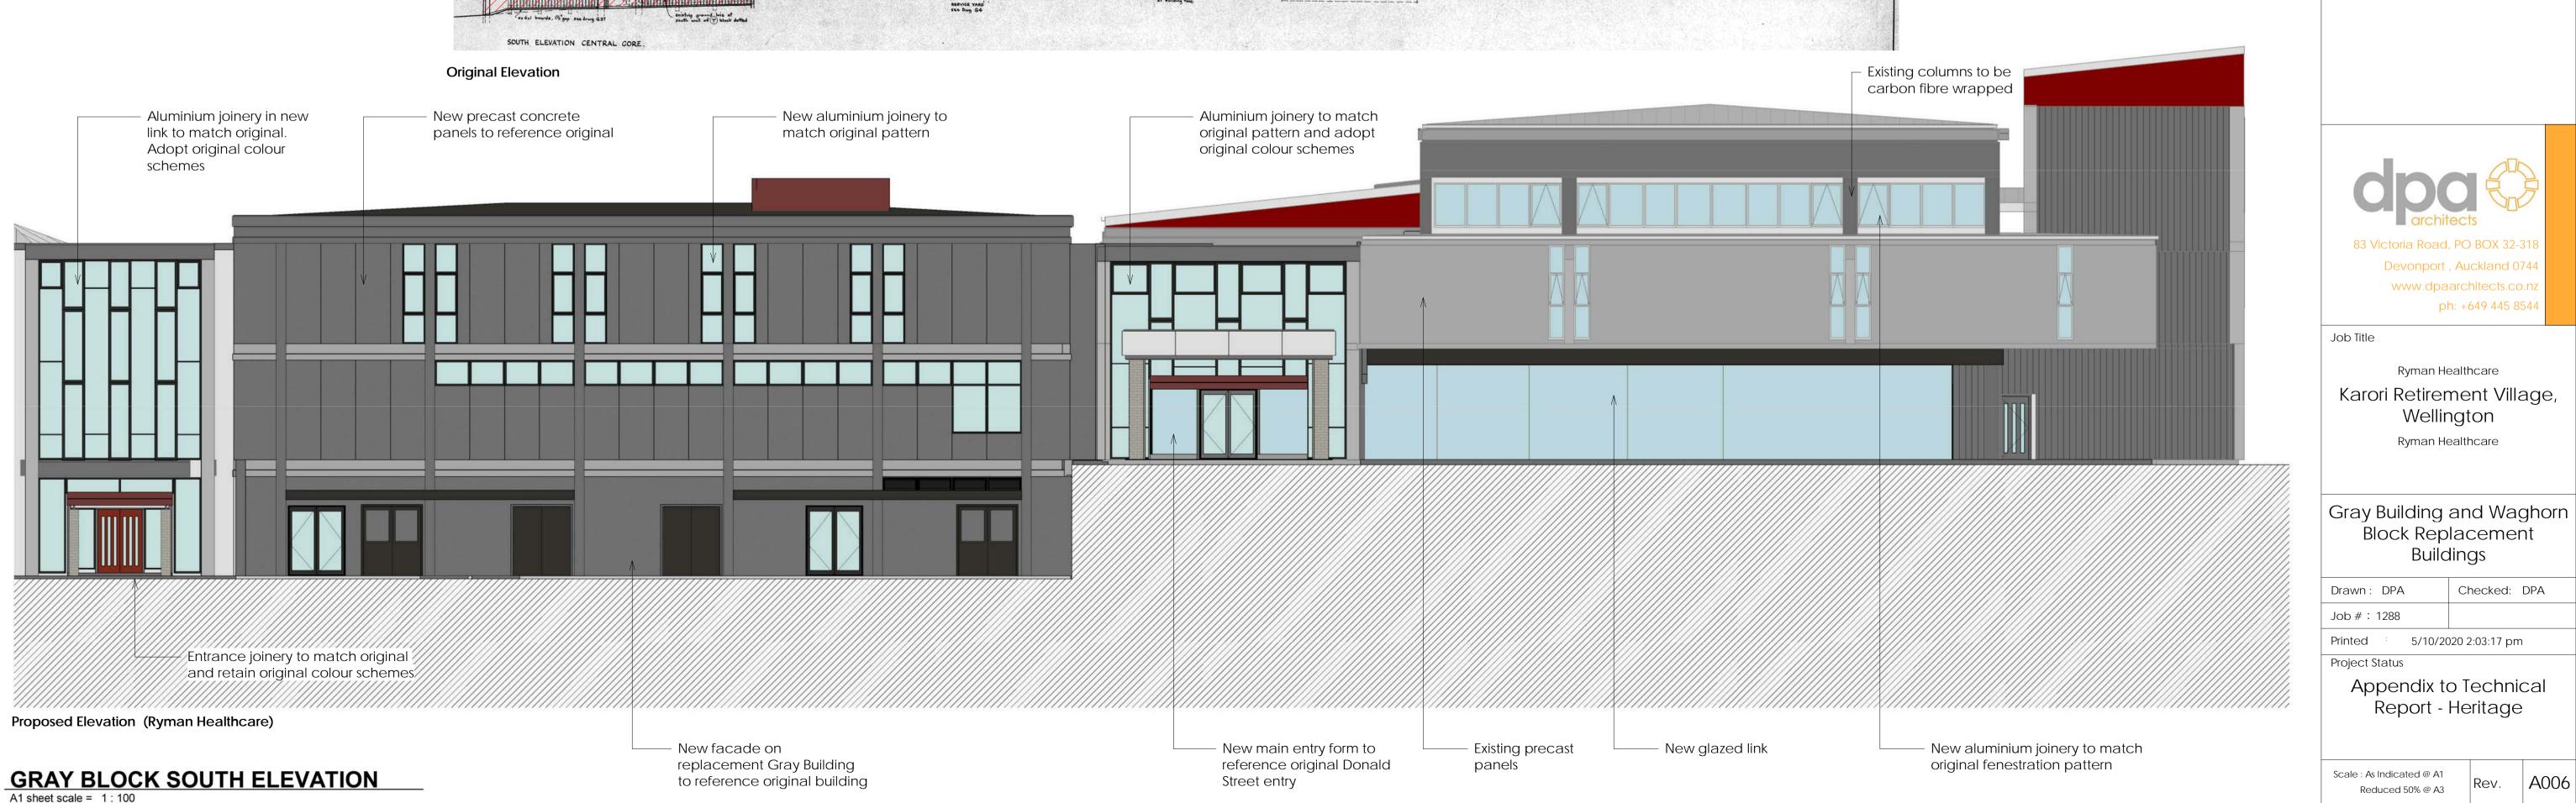

## GRAY BLOCK NORTH ELEVATION A1 sheet scale = 1:100

A3 sheet scale is twice scale shown above

Existing Courtyard View

Proposed Courtyard Render Image (DPA Architects)

- Adopt original dark colour on aluminium joinery

 New glazed balustrade to reference original precast concrete spandrel

Early photograph of buildings showing red doors and dark coloured joinery

- Precast concrete elements to reference original facade on replacement Waghorn Block