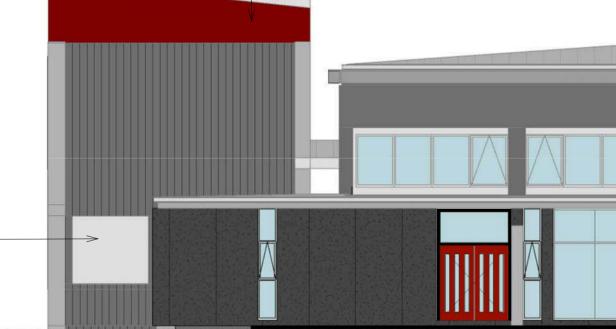

- Existing doors and sidelight

 New glazed joinery between original openings to allow additional light into building. Joinery to be of contemporary styling to be clearly distinguishable as new joinery
 Allen Ward Hall to be retained

Adopt original colour scheme

on doors

 New aluminium joinery to match original fenestration pattern

 Existing columns to be carbon fibre wrapped for structural upgrade

A3 sheet scale is twice scale shown above