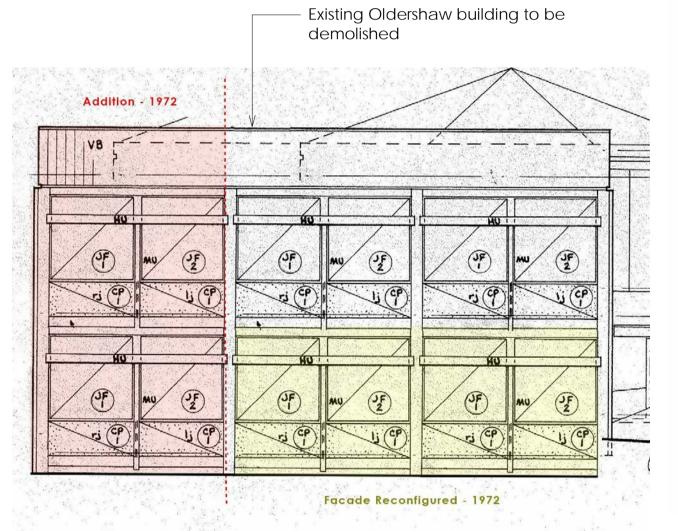

**Original Elevation** 

Existing Oldershaw building to be demolished -

Existing Photographs

Sun shades and columns on reconstructed facade to match original -

Oldershaw Building West Elevation

Proposed Oldershaw Replacement Building West Elevation