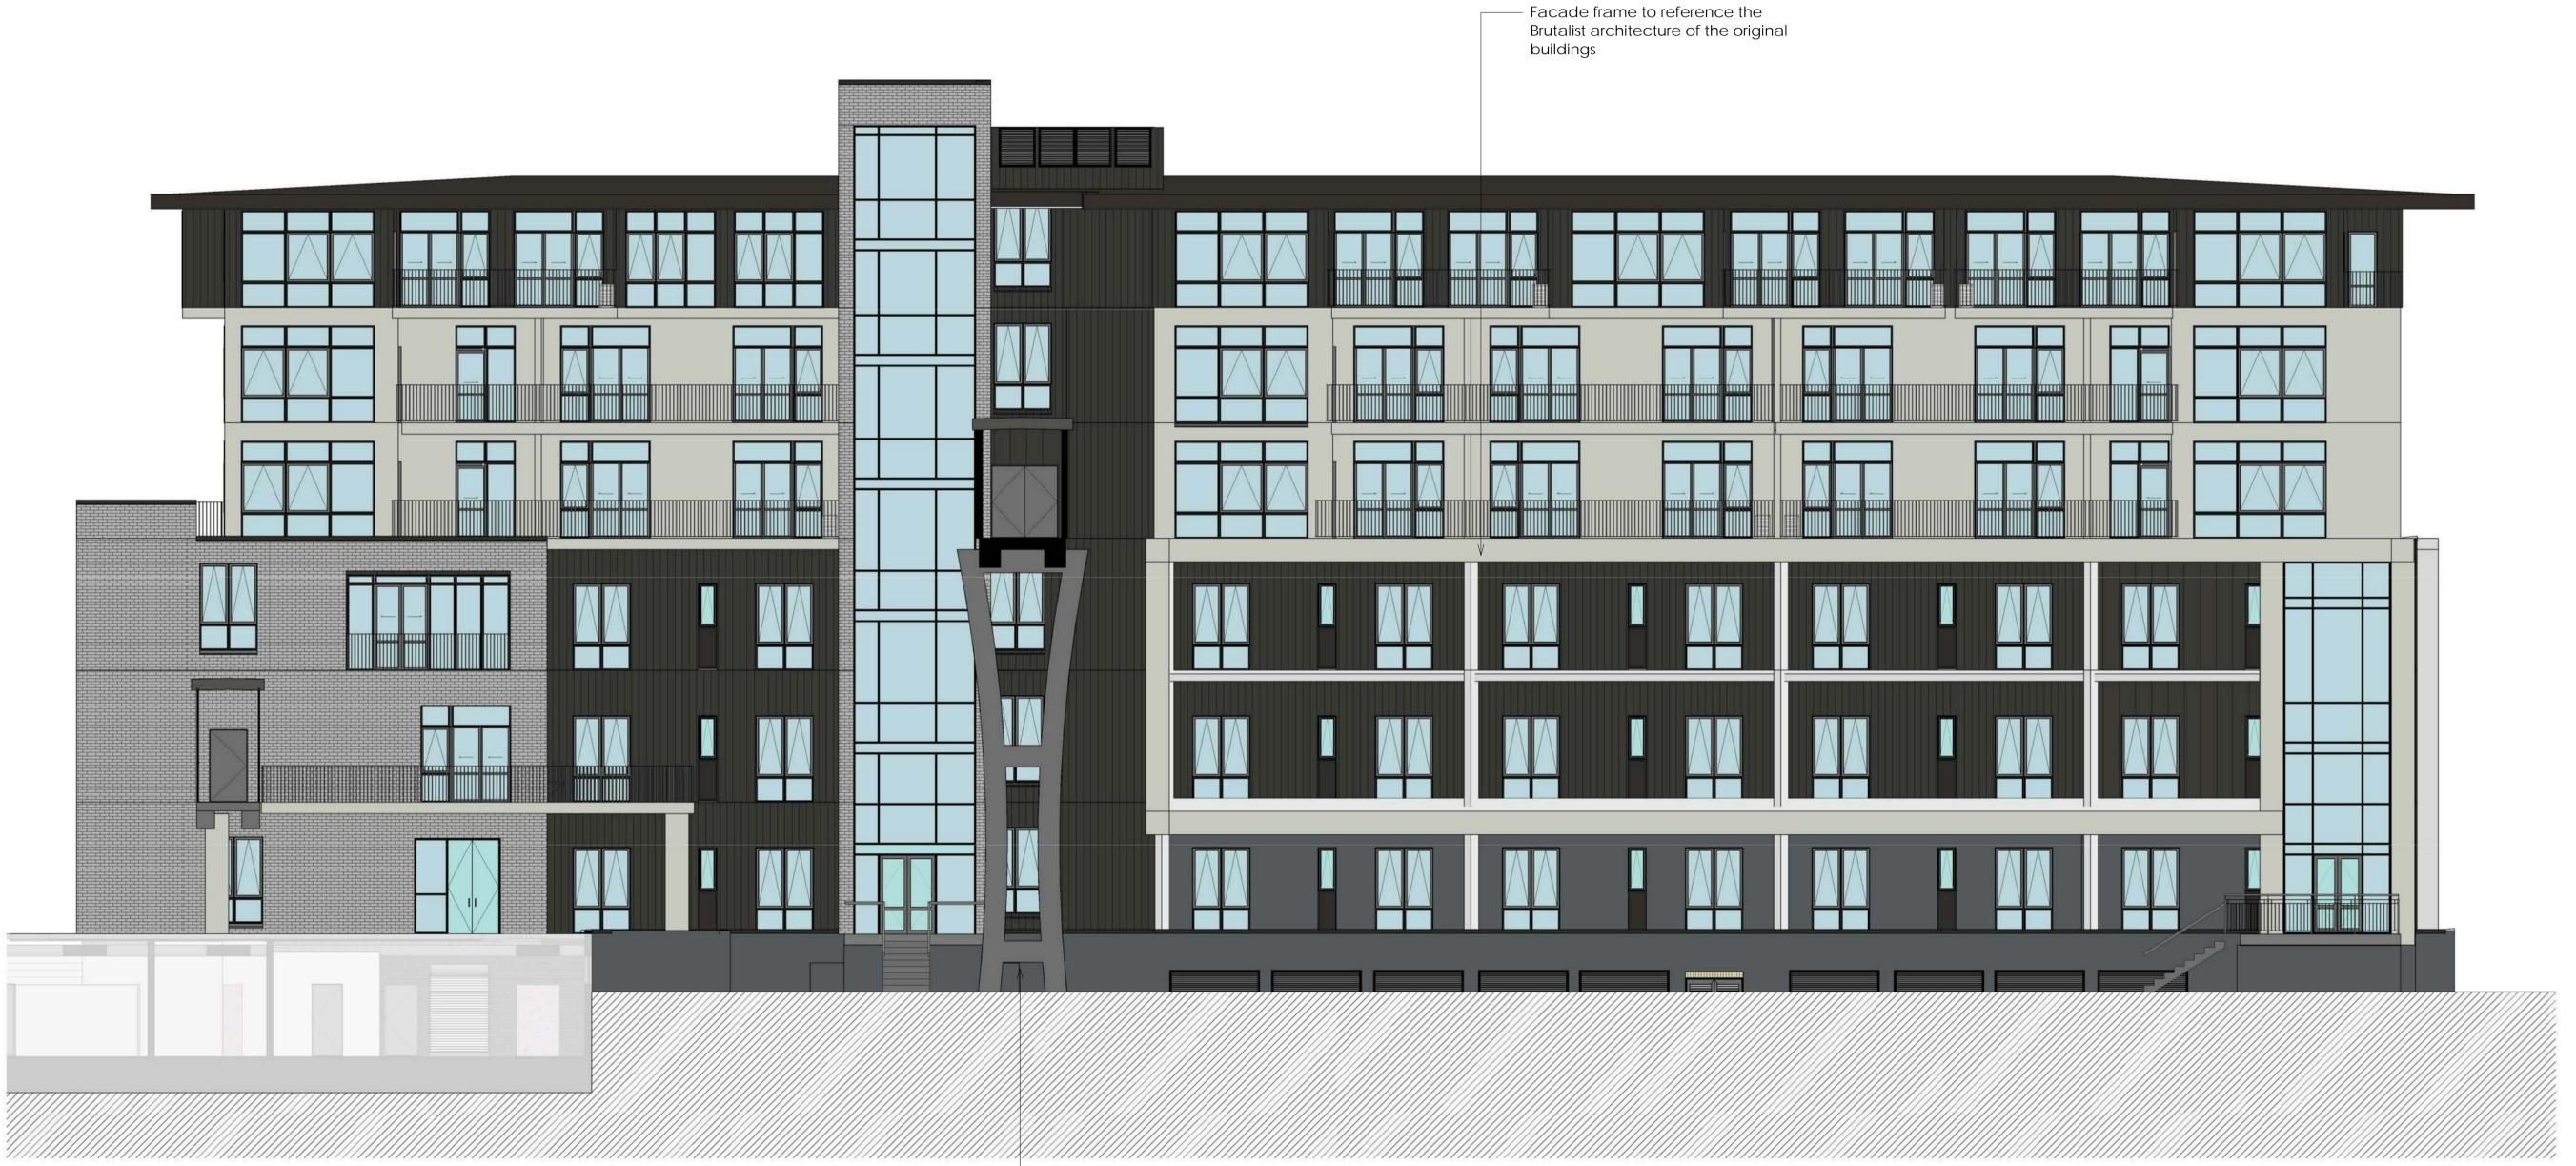

## **B01B EAST ELEVATION** A1 sheet scale = 1 : 100 A3 sheet scale is twice scale shown above

 Walkway connection bridge to reference the Brutalist architecture of the original bridge