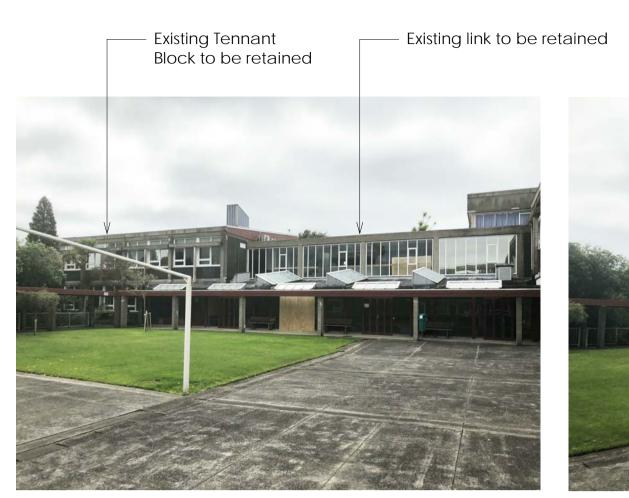

delight

 New glazed joinery between original openings to allow additional light into building. Joinery to be of contemporary styling to be clearly distinguishable as new joinery
 Allen Ward Hall to be retained

Adopt original colour scheme

on doors

 New aluminium joinery to match original fenestration pattern

 Existing columns to be carbon fibre wrapped for structural upgrade











A3 sheet scale is twice scale shown above



Demolish addition including nonoriginal canopy

- Demolish addition
- Demolish non-original sheathing and joinery

Demolish non-original entry columns



Proposed Elevation Render (DPA Architects)



**Original Floor Plan** 

### Provide new aluminium joinery to match original fenestration pattern and retain original colour scheme



- Reinstate louvres







Existing Photographs





Proposed Elevation (Ryman Healthcare)

### **TENNANT BLOCK WEST ELEVATION** A1 sheet scale = 1:100

A3 sheet scale is twice scale shown above



- Demolish non-original addition and associated columns

Area below link originally open

- New aluminium joinery to match original

- New joinery between columns





Existing Photographs





Proposed Elevation (Ryman Healthcare)

## GRAY BLOCK NORTH ELEVATION A1 sheet scale = 1:100

A3 sheet scale is twice scale shown above



Existing Courtyard View

Proposed Courtyard Render Image (DPA Architects)

- Adopt original dark colour on aluminium joinery

 New glazed balustrade to reference original precast concrete spandrel



Early photograph of buildings showing red doors and dark coloured joinery

- Precast concrete e