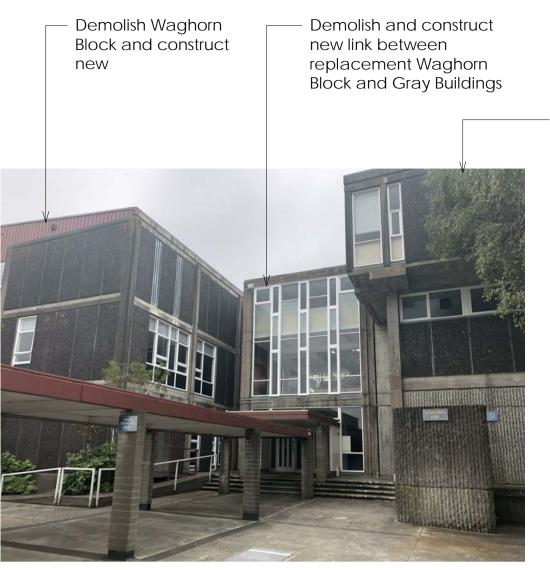

Existing Photographs

A3 sheet scale is twice scale shown above

- Demolish Gray Building and construct new

Demolish Gray Building and construct new

- Demolish link between hall and

\_\_\_\_\_\_ 200 Tre Tre Tre Tre Tre FF RF with recess const! glazing see ( sealed en Ward Hall East and a second second