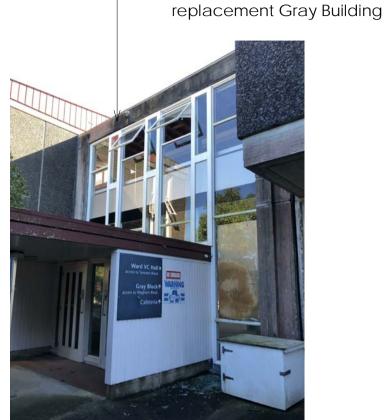

Existing Photographs

A3 sheet scale is twice scale shown above

- Demolish Gray Building and construct new

Demolish Gray Building and construct new

- Demolish link between hall and

\_\_\_\_\_\_ 200 Tre Tre Tre Tre Tre FF RF with recess const! glazing see ( sealed en Ward Hall East and a second second