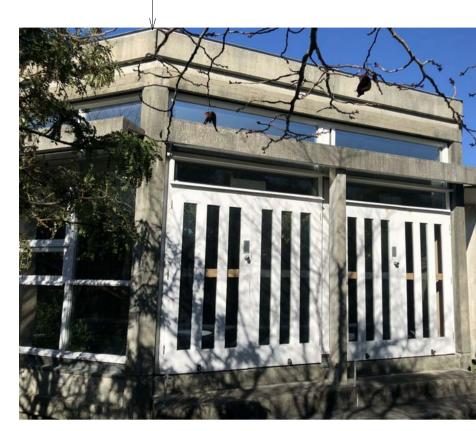

- Existing doors and sidelight

 New glazed joinery between original openings to allow additional light into building. Joinery to be of contemporary styling to be clearly distinguishable as new joinery
 Allen Ward Hall to be retained

Adopt original colour scheme

on doors

 New aluminium joinery to match original fenestration pattern

 Existing columns to be carbon fibre wrapped for structural upgrade

A3 sheet scale is twice scale shown above