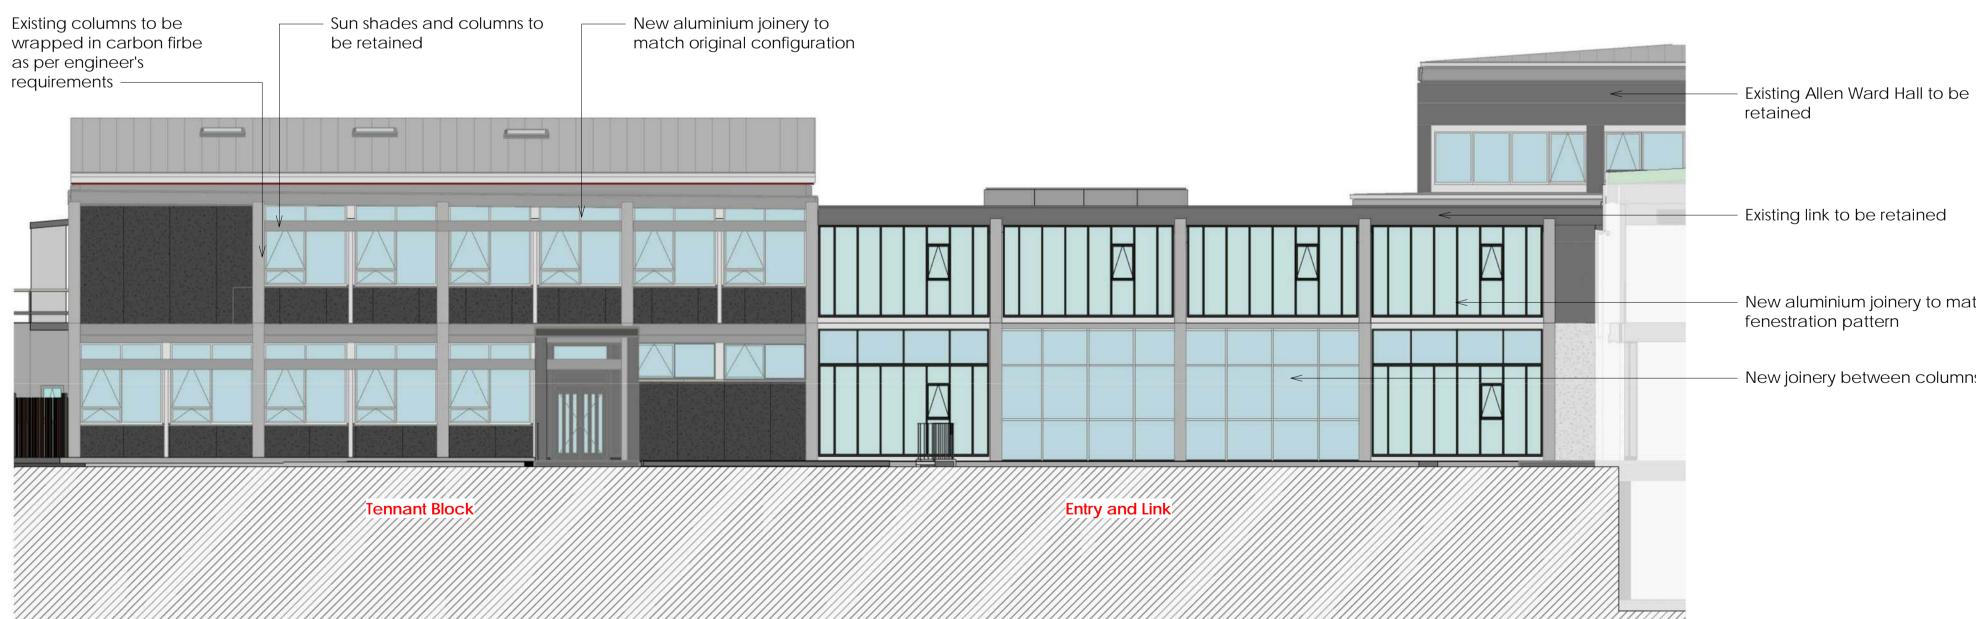

- Existing doors and sidelight

 New glazed joinery between original openings to allow additional light into building. Joinery to be of contemporary styling to be clearly distinguishable as new joinery
 Allen Ward Hall to be retained

Adopt original colour scheme

on doors

 New aluminium joinery to match original fenestration pattern

 Existing columns to be carbon fibre wrapped for structural upgrade

A3 sheet scale is twice scale shown above

### **TENNANT BLOCK WEST ELEVATION** A1 sheet scale = 1:100

A3 sheet scale is twice scale shown above

- Demolish non-original addition and associated columns

Area below link originally open

- New aluminium joinery to match original

- New joinery between columns

Existing Photographs

Proposed Elevation (Ryman Healthcare)