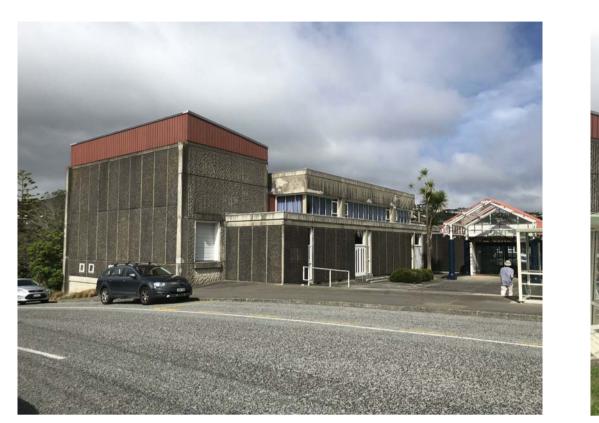

- Existing doors and sidelight

 New glazed joinery between original openings to allow additional light into building. Joinery to be of contemporary styling to be clearly distinguishable as new joinery
 Allen Ward Hall to be retained

Existing Photographs

A3 sheet scale is twice scale shown above

- Demolish Gray Building and construct new

Demolish Gray Building and construct new

- Demolish link between hall and

\_\_\_\_\_\_ 200 Tre Tre Tre Tre Tre FF RF with recess const! glazing see ( sealed en Ward Hall East and a second second