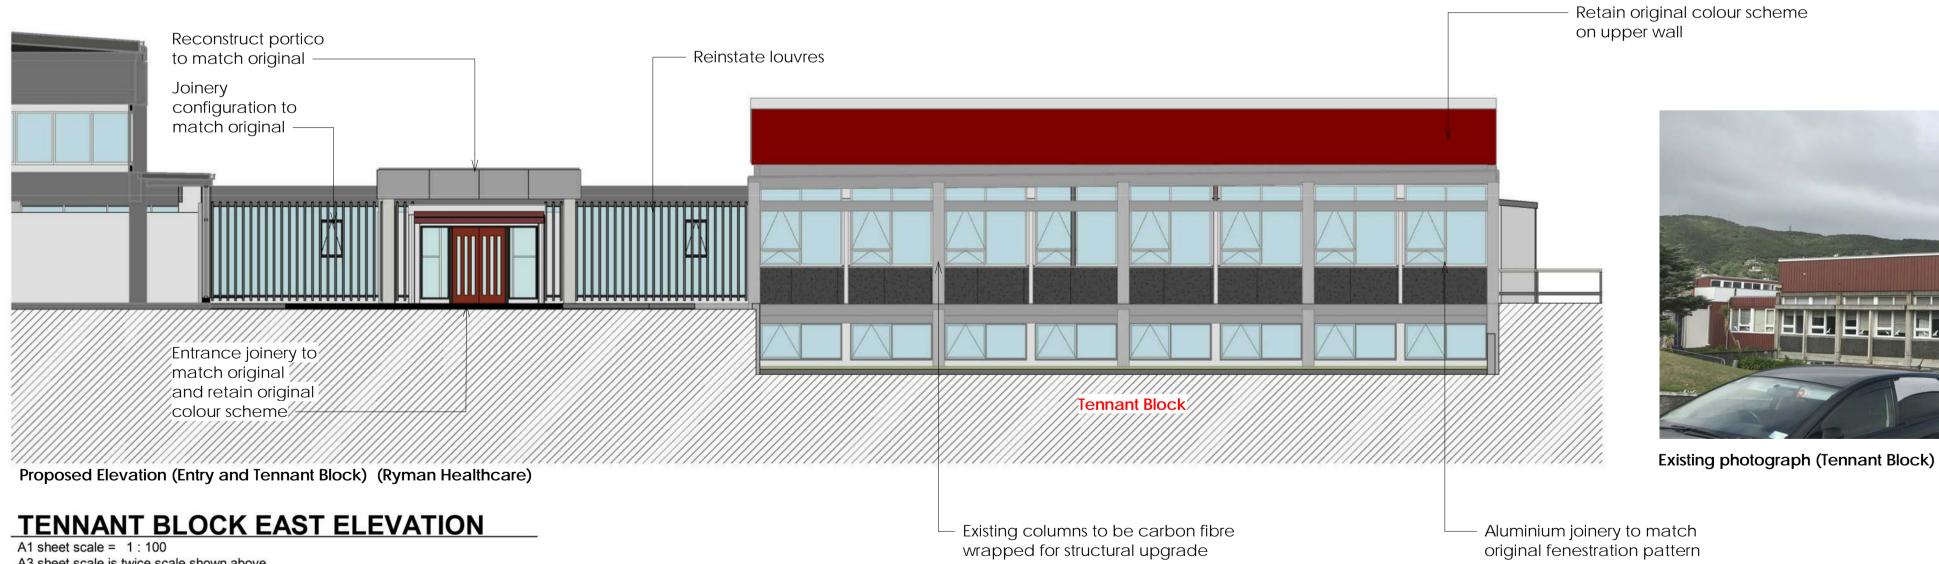

Adopt original colour scheme

on doors

 New aluminium joinery to match original fenestration pattern

 Existing columns to be carbon fibre wrapped for structural upgrade

A3 sheet scale is twice scale shown above

### Provide new aluminium joinery to match original fenestration pattern and retain original colour scheme

- Reinstate louvres

Existing Photographs

Proposed Elevation (Ryman Healthcare)