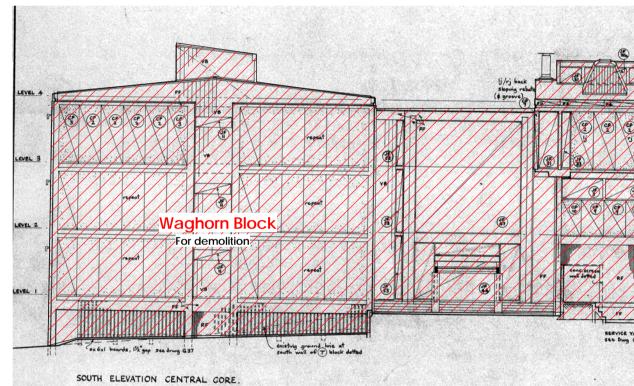

Existing Photographs

A3 sheet scale is twice scale shown above

- Demolish Gray Building and construct new

Demolish Gray Building and construct new

- Demolish link between hall and

\_\_\_\_\_\_ 200 Tre Tre Tre Tre Tre FF RF with recess const! glazing see ( sealed en Ward Hall East and a second second