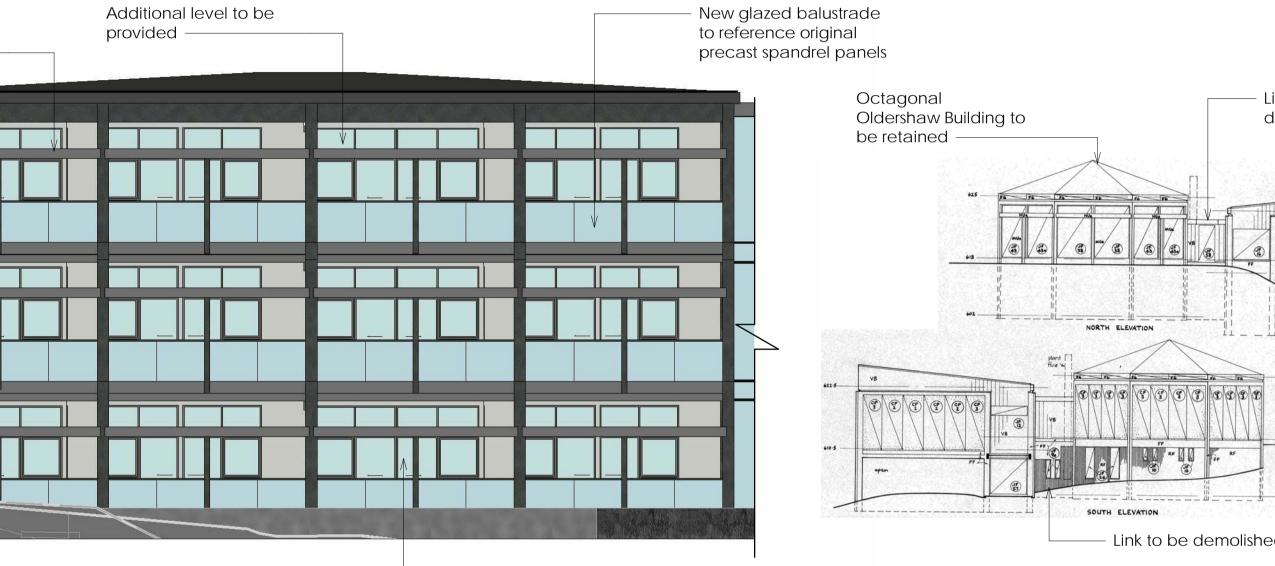

### - Link to be demolished

- Octagonal Oldershaw Building to be retained

- Link to be demolished

- Octagonal Oldershaw Building to be retained

**Original Octagonal Oldershaw Building Elevations** 

- New aluminium joinery fenestration pattern to reference original

 Link to be demolished Link to be demolished

Proposed Elevation (Ryman Healthcare)

Proposed Elevation (Ryman Healthcare)