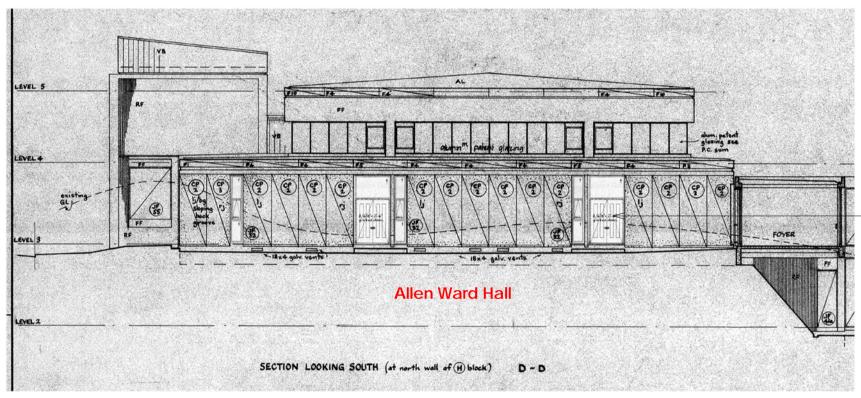

- Existing doors and sidelight

 New glazed joinery between original openings to allow additional light into building. Joinery to be of contemporary styling to be clearly distinguishable as new joinery
 Allen Ward Hall to be retained

Existing Photographs

A3 sheet scale is twice scale shown above

- Demolish Gray Building and construct new

Demolish Gray Building and construct new

- Demolish link between hall and

\_\_\_\_\_\_ 200 Tre Tre Tre Tre Tre FF RF with recess const! glazing see ( sealed en Ward Hall East and a second second