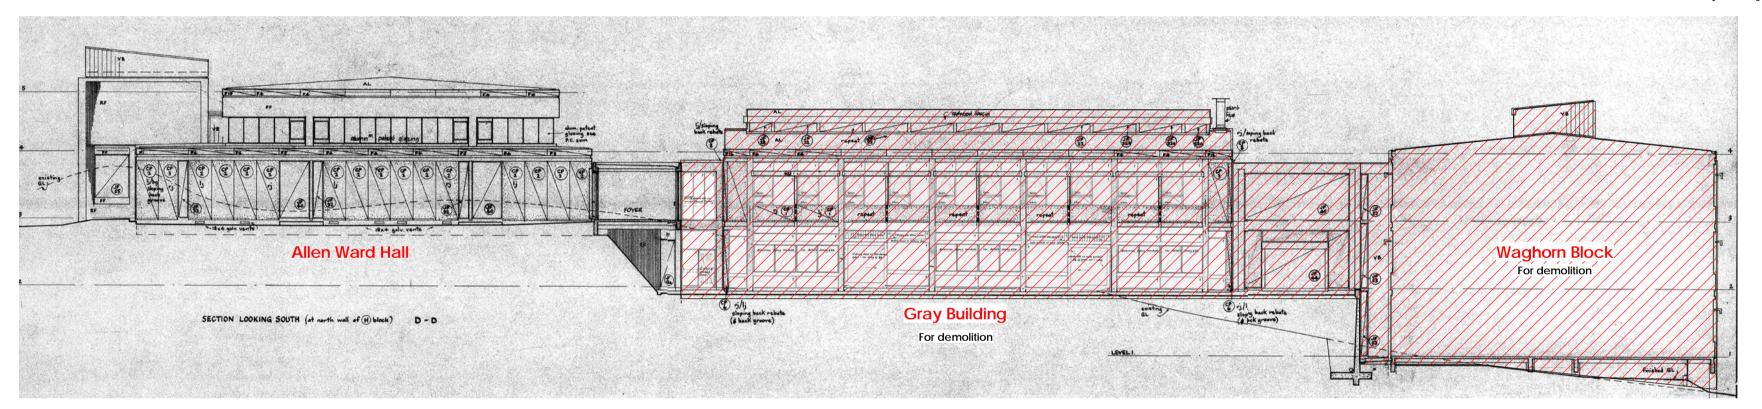

Demolish addition including nonoriginal canopy

- Demolish addition
- Demolish non-original sheathing and joinery

Demolish non-original entry columns

Proposed Elevation Render (DPA Architects)

**Original Floor Plan** 

Existing Photographs

A3 sheet scale is twice scale shown above

- Demolish Gray Building and construct new

Demolish Gray Building and construct new

- Demolish link between hall and

\_\_\_\_\_\_ 200 Tre Tre Tre Tre Tre FF RF with recess const! glazing see ( sealed en Ward Hall East and a second second