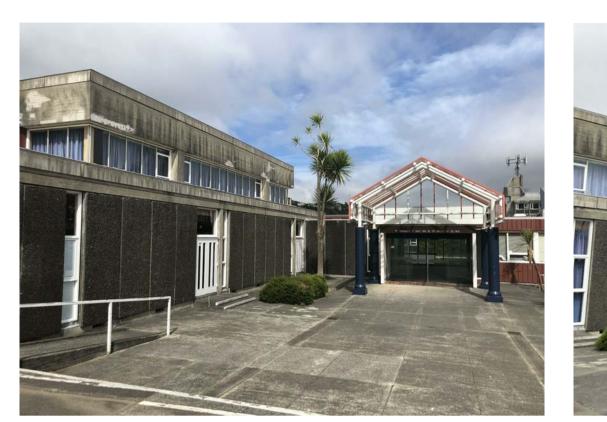

## Ryman Healthcare

Appendix to Technical Report - Heritage

Existing Photographs

levation

— Retain original colour scheme on upper wall

Glaze existing opening

**Proposed Elevation** 

Al sheet scale = 1:100 A3 sheet scale is twice scale shown above

All dimensions to be verified on site before commencing any work or making any shop drawings. Do not scale measure dimensions from drawings.

Revision Description

Date

Existing photographs

A3 sheet scale is twice scale shown above