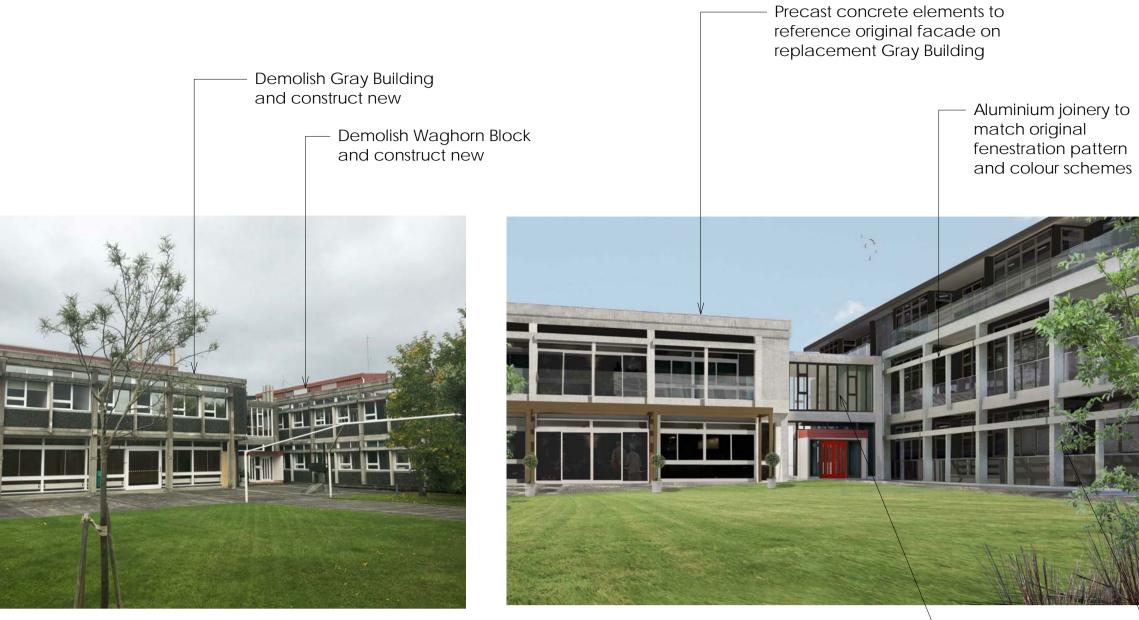

Demolish addition including nonoriginal canopy

- Demolish addition
- Demolish non-original sheathing and joinery

Demolish non-original entry columns

Proposed Elevation Render (DPA Architects)

**Original Floor Plan** 

## GRAY BLOCK NORTH ELEVATION A1 sheet scale = 1:100

A3 sheet scale is twice scale shown above

Existing Courtyard View

Proposed Courtyard Render Image (DPA Architects)

- Adopt original dark colour on aluminium joinery

 New glazed balustrade to reference original precast concrete spandrel

Early photograph of buildings showing red doors and dark coloured joinery

- Precast concrete elements to reference original facade on replacement Waghorn Block