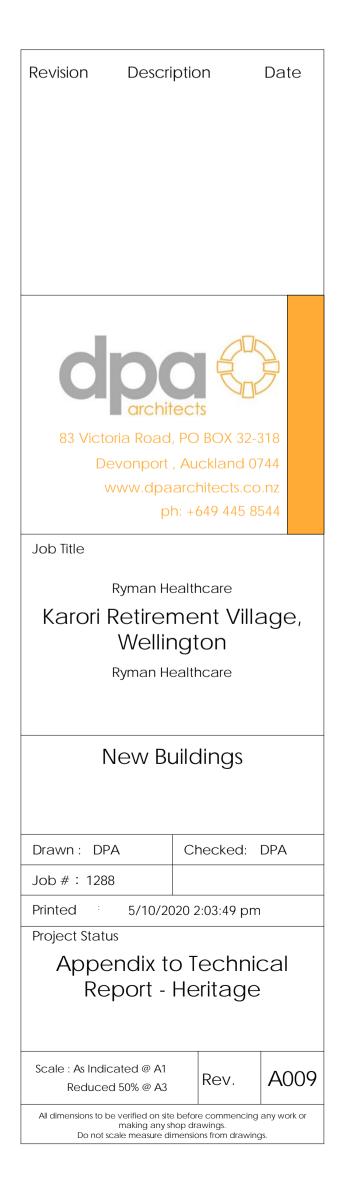

## BO7 EAST ELEVATION (DONALD STREET) A1 sheet scale = 1 : 100 A3 sheet scale is twice scale shown above

— Facade frame to reference the Brutalist architecture of the original buildings

- Facade frame to reference the Brutalist architecture of the original buildings