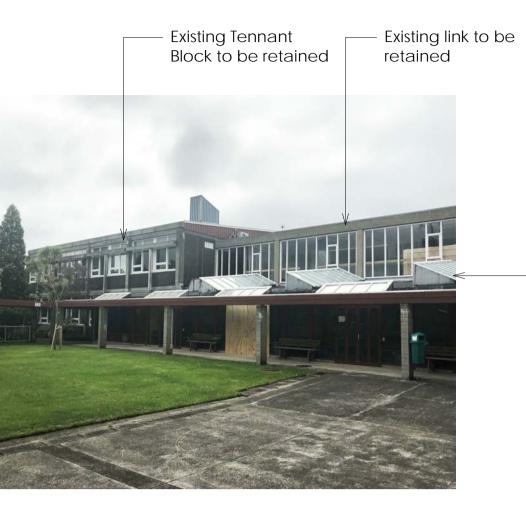

### Provide new aluminium joinery to match original fenestration pattern and retain original colour scheme

- Reinstate louvres

Existing Photographs

Proposed Elevation (Ryman Healthcare)

- New joinery between columns

Existing Photographs

Proposed Elevation (Ryman Healthcare)