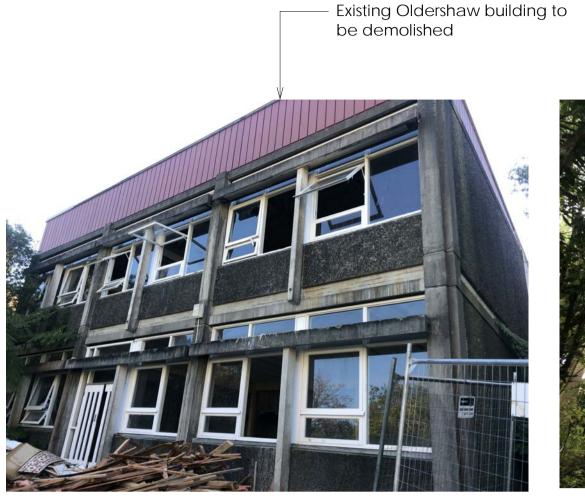

**Original Elevation** 

Existing Oldershaw building to be demolished -

Existing Photographs

Sun shades and columns on reconstructed facade to match original -

Oldershaw Building West Elevation

Proposed Oldershaw Replacement Building West Elevation