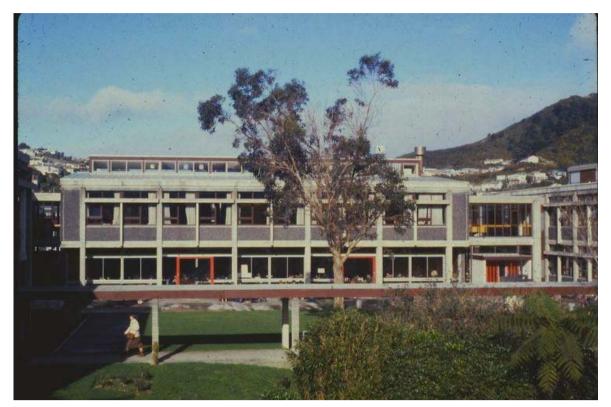

 New glazed balustrade to reference original precast concrete spandrel

Early photograph of buildings showing red doors and dark coloured joinery

- Precast concrete elements to reference original facade on replacement Waghorn Block