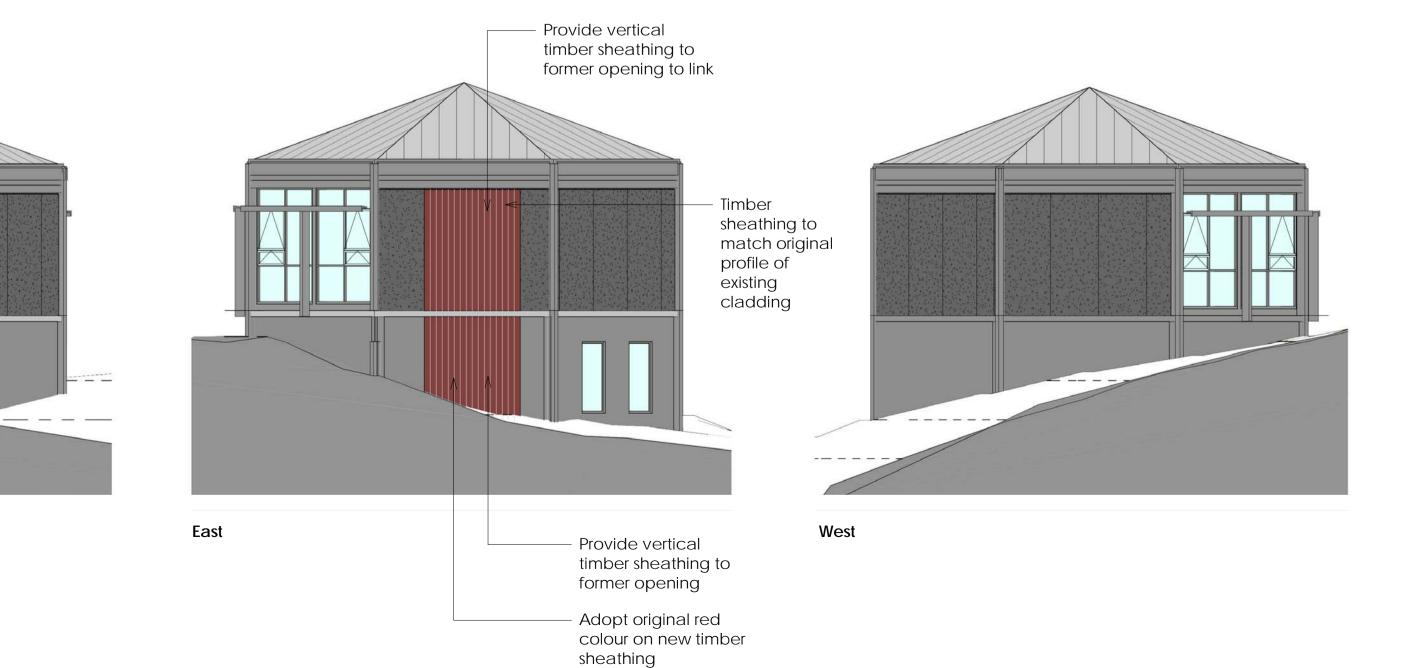

**Original Elevation** 

Existing Oldershaw building to be demolished -

Existing Photographs

Sun shades and columns on reconstructed facade to match original -

Oldershaw Building West Elevation

Proposed Oldershaw Replacement Building West Elevation

Proposed Octagonal Oldershaw Building Elevations (building to be retained) Ryman Heathcare + DPA Architects

### - Link to be demolished

- Octagonal Oldershaw Building to be retained

- Link to be demolished

- Octagonal Oldershaw Building to be retained

**Original Octagonal Oldershaw Building Elevations** 

- New aluminium joinery fenestration pattern to reference original