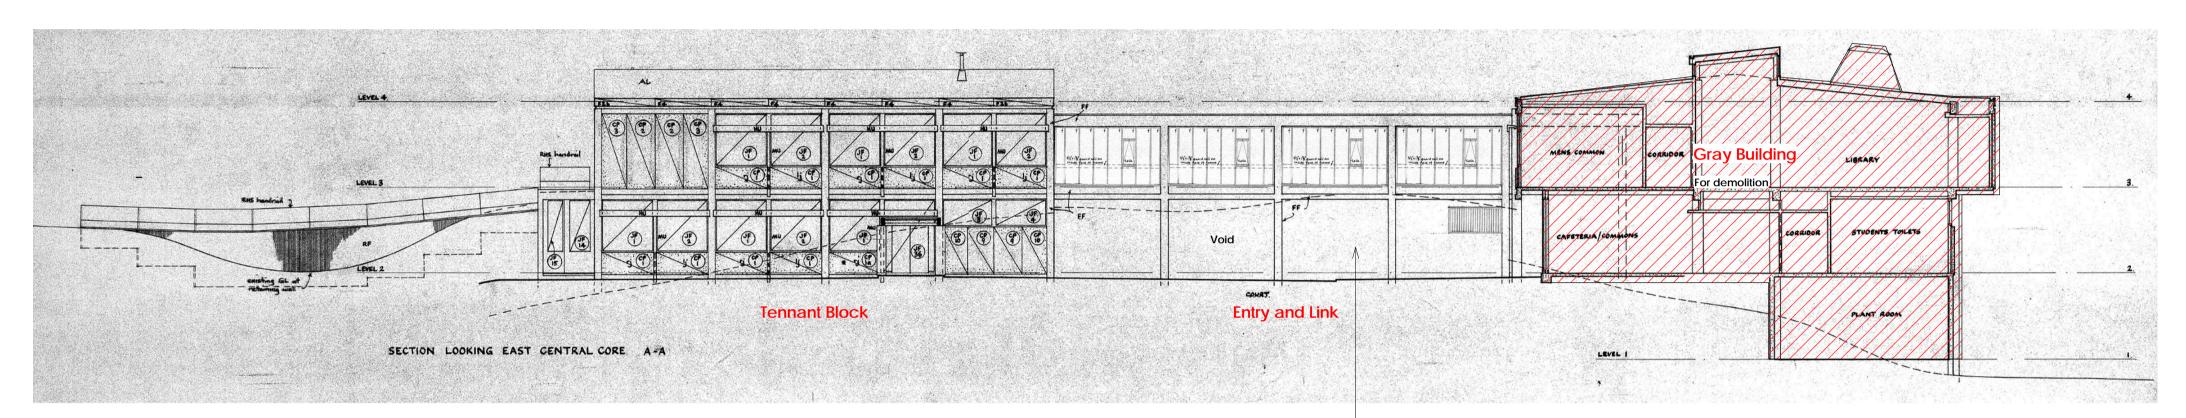

Existing Photographs

A3 sheet scale is twice scale shown above

- Demolish Gray Building and construct new

Demolish Gray Building and construct new

- Demolish link between hall and

\_\_\_\_\_\_ 200 Tre Tre Tre Tre Tre FF RF with recess const! glazing see ( sealed en Ward Hall East and a second second