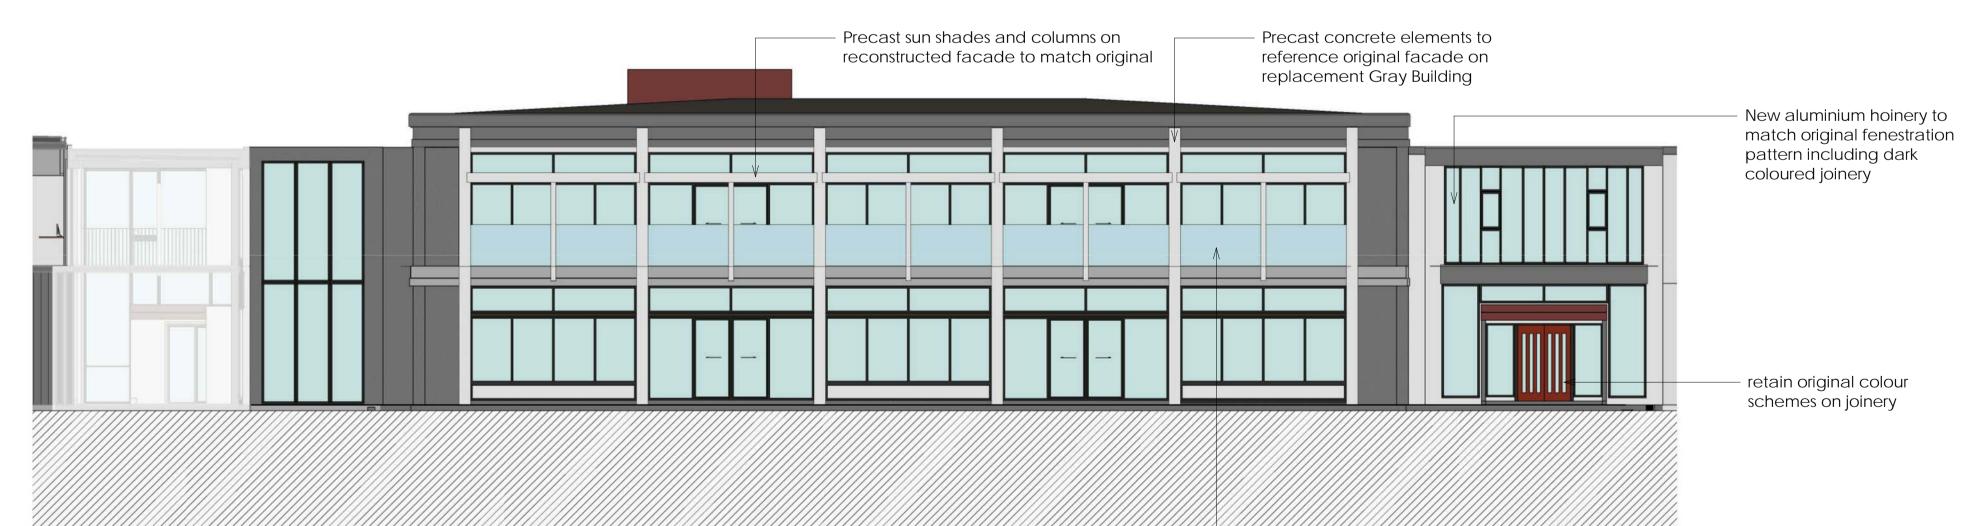

## GRAY BLOCK NORTH ELEVATION A1 sheet scale = 1:100

A3 sheet scale is twice scale shown above

Existing Courtyard View

Proposed Courtyard Render Image (DPA Architects)

- Adopt original dark colour on aluminium joinery

 New glazed balustrade to reference original precast concrete spandrel

Early photograph of buildings showing red doors and dark coloured joinery

- Precast concrete elements to reference original facade on replacement Waghorn Block