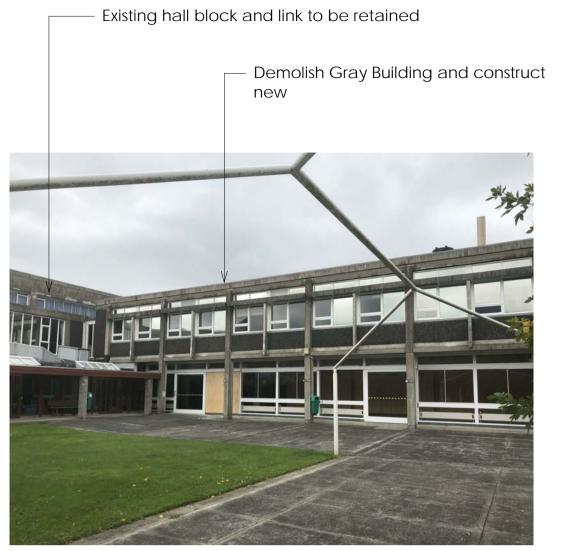

## GRAY BLOCK NORTH ELEVATION A1 sheet scale = 1:100

A3 sheet scale is twice scale shown above

Existing Courtyard View

Proposed Courtyard Render Image (DPA Architects)

- Adopt original dark colour on aluminium joinery

Existing Photographs

A3 sheet scale is twice scale shown above

- Demolish Gray Building and construct new

Demolish Gray Building and construct new

- Demolish link between hall and

\_\_\_\_\_\_ 200 Tre Tre Tre Tre Tre FF RF with recess const! glazing see ( sealed en Ward Hall East and a second second