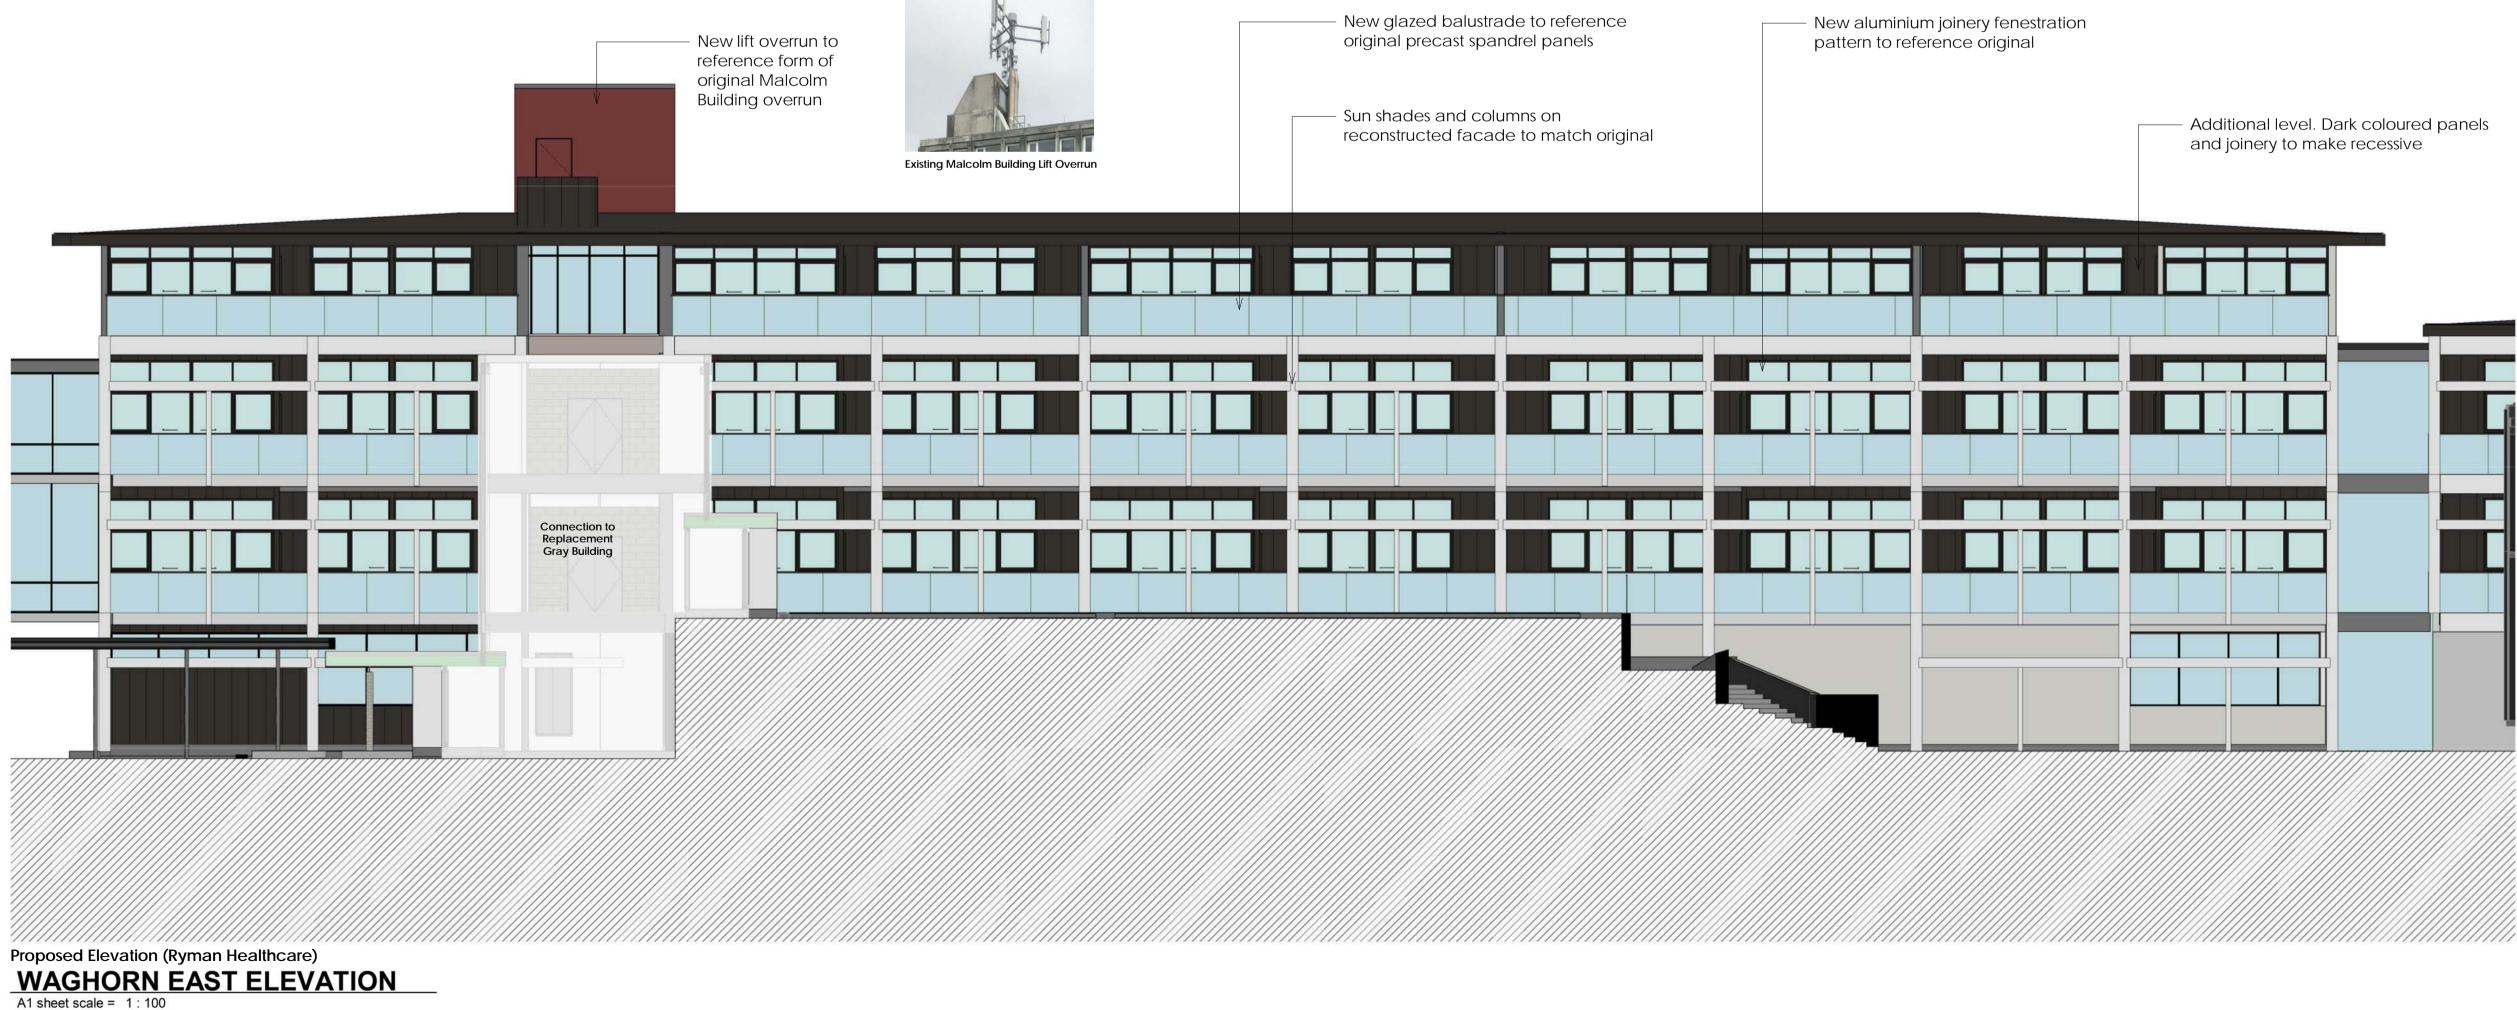

## GRAY BLOCK NORTH ELEVATION A1 sheet scale = 1:100

A3 sheet scale is twice scale shown above

Existing Courtyard View

Proposed Courtyard Render Image (DPA Architects)

- Adopt original dark colour on aluminium joinery

 New glazed balustrade to reference original precast concrete spandrel

Early photograph of buildings showing red doors and dark coloured joinery

- Precast concrete elements to reference original facade on replacement Waghorn Block