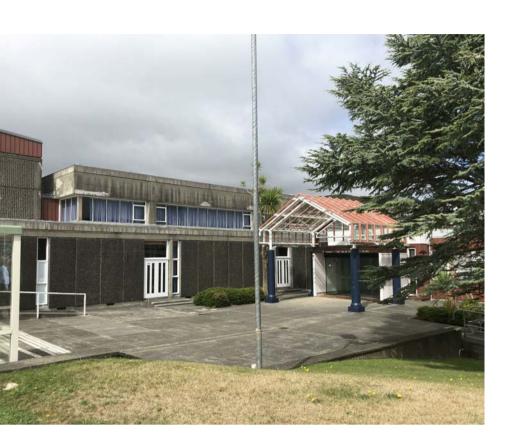

## Ryman Healthcare

Appendix to Technical Report - Heritage

Existing Photographs

levation

— Retain original colour scheme on upper wall

Glaze existing opening

**Proposed Elevation** 

Al sheet scale = 1:100 A3 sheet scale is twice scale shown above

All dimensions to be verified on site before commencing any work or making any shop drawings. Do not scale measure dimensions from drawings.

Revision Description

Date

Existing photographs

A3 sheet scale is twice scale shown above