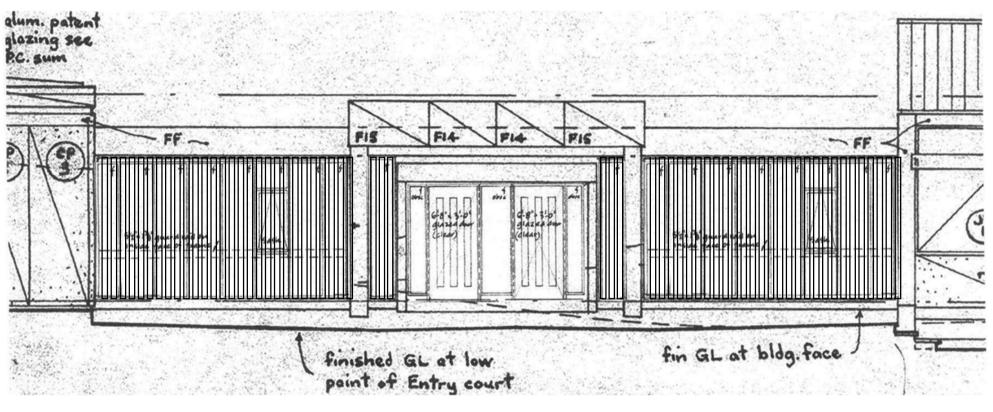

- Existing doors and sidelight

 New glazed joinery between original openings to allow additional light into building. Joinery to be of contemporary styling to be clearly distinguishable as new joinery
 Allen Ward Hall to be retained