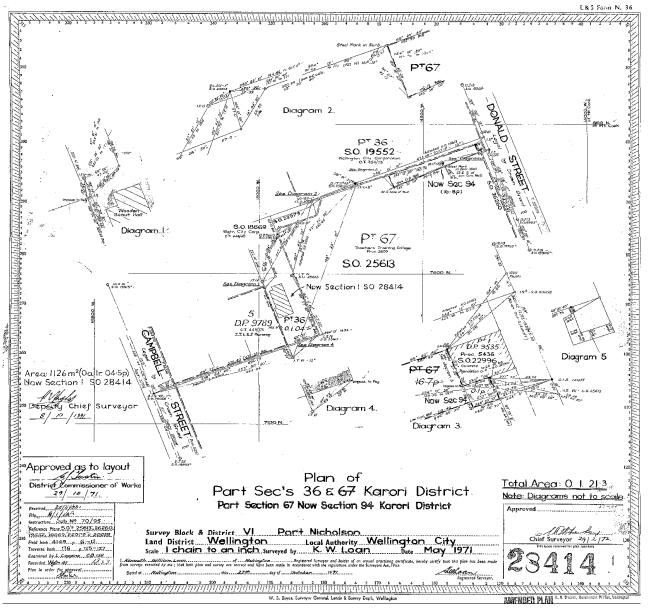

## RECORD OF TITLE UNDER LAND TRANSFER ACT 2017 FREEHOLD Search Copy

Identifier790147Land Registration DistrictWellingtonDate Issued09 June 2017

**Prior References** WN39B/838

EstateFee SimpleArea1126 square metres more or lessLegal DescriptionSection 1 Survey Office Plan 28414

#### Interests

Subject to Part IVA Conservation Act 1987 Subject to Section 11 Crown Minerals Act 1991 Excluding coal and other minerals Fencing Covenant in Transfer 11006831.1 - 30.1.2018 at 2:45 pm Identifier