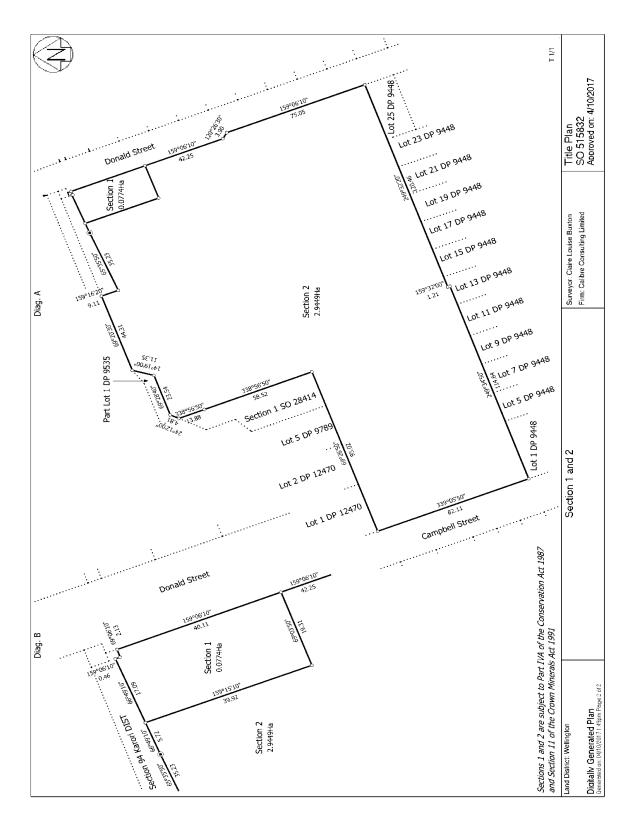

## RECORD OF TITLE UNDER LAND TRANSFER ACT 2017 FREEHOLD Search Copy

Identifier812554Land Registration DistrictWellingtonDate Issued25 October 2017

**Prior References** WN40B/354

EstateFee SimpleArea2.9449 hectares more or lessLegal DescriptionSection 2 Survey Office Plan 515832

#### Interests

Subject to Part IVA of the Conservation Act 1987 Subject to Section 11 Crown Minerals Act 1991 Excluding coal and other minerals Fencing Covenant in Transfer 11006831.1 - 30.1.2018 at 2:45 pm Identifier