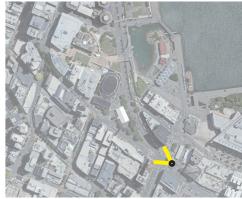

#### LEGEND:

- 1. Corner of Taranaki Street and Wakefield Street (North)
- 2. Corner of Taranaki Street and Wakefield St (South)
- 3. Jervois Quay Footpath
- 4. Cable Street
- 5. Waterfront Wharewaka 01
- 6. Waterfront Wharewaka 02
- 7. Waterfront Lagoon Terraces
- 8. Waterfront Lagoon
- 9. Waterfront Frank Kitts Park lookout
- 10. Waterfront Frank Kitts Park / Jervois Quay Bridge
- 11. City to Sea Bridge
- 12. Wakefield Street Opposite Wellington Town Hall
- 13. Cuba Street near Bond St
- 14. Opera House Lane

## 03. JERVOIS QUAY PROPOSED - AUG 2022 RC SCHEME

16.10 110 Jervois Quay Resource Consent **Townscape Views** 12<sup>th</sup> August 2022

KEY:

Key Pla

Key Plan