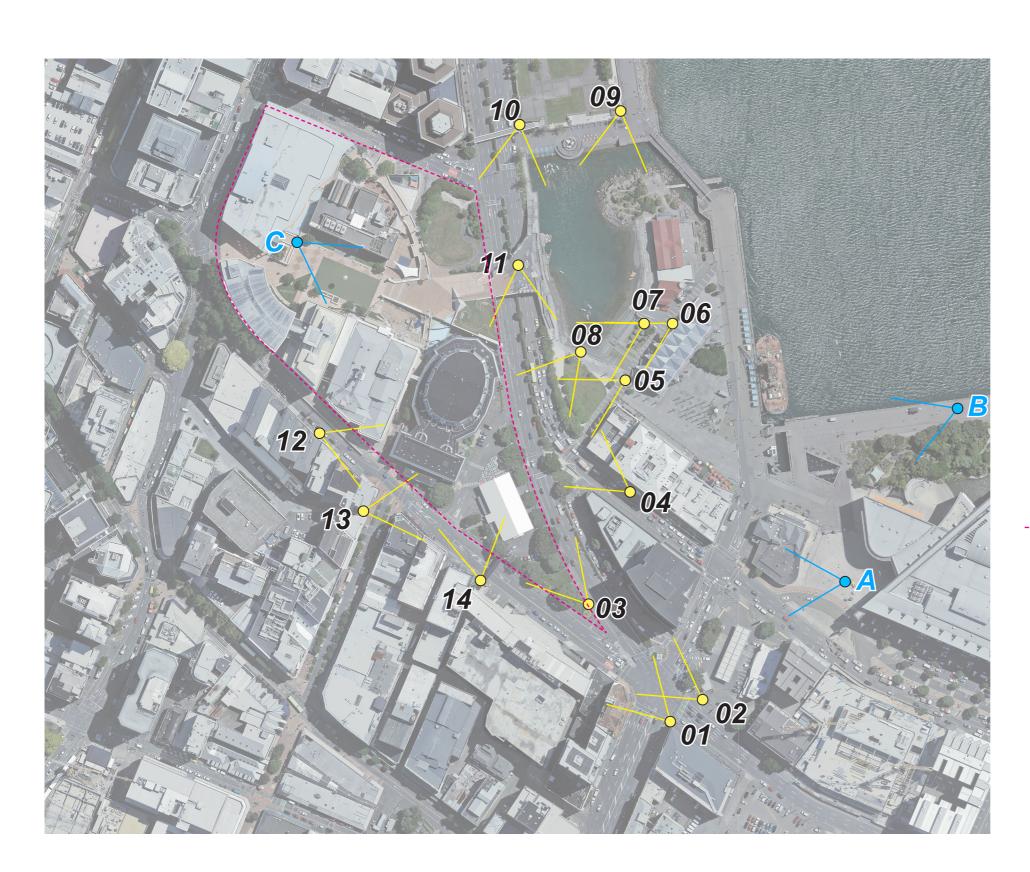

#### LEGEND:

- 1. Corner of Taranaki Street and Wakefield Street (North)
- 2. Corner of Taranaki Street and Wakefield St (South)
- 3. Jervois Quay Footpath
- 4. Cable Street
- 5. Waterfront Wharewaka 01
- 6. Waterfront Wharewaka 02
- 7. Waterfront Lagoon Terraces
- 8. Waterfront Lagoon
- 9. Waterfront Frank Kitts Park lookout
- 10. Waterfront Frank Kitts Park / Jervois Quay Bridge
- 11. City to Sea Bridge
- 12. Wakefield Street Opposite Wellington Town Hall
- 13. Cuba Street near Bond St
- 14. Opera House Lane

Proposal not visible or partially visible (shown in Blue)

- A. Te Papa Tongarewa Plaza
  B. Great Harbour Way (near Solace in the Wind statue)
  C. Civic Square (near library entry)

Civic Centre Heritage Area (27m AGL Height Limit) outlined in pink