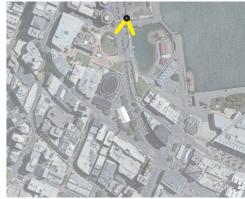

#### LEGEND:

- 1. Corner of Taranaki Street and Wakefield Street (North)
- 2. Corner of Taranaki Street and Wakefield St (South)
- 3. Jervois Quay Footpath
- 4. Cable Street
- 5. Waterfront Wharewaka 01
- 6. Waterfront Wharewaka 02
- 7. Waterfront Lagoon Terraces
- 8. Waterfront Lagoon
- 9. Waterfront Frank Kitts Park lookout
- 10. Waterfront Frank Kitts Park / Jervois Quay Bridge
- 11. City to Sea Bridge
- 12. Wakefield Street Opposite Wellington Town Hall
- 13. Cuba Street near Bond St
- 14. Opera House Lane

## 01. TARANAKI ST EXISTING

(ey Plan