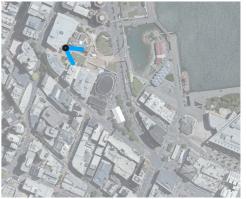

#### LEGEND:

- 1. Corner of Taranaki Street and Wakefield Street (North)
- 2. Corner of Taranaki Street and Wakefield St (South)
- 3. Jervois Quay Footpath
- 4. Cable Street
- 5. Waterfront Wharewaka 01
- 6. Waterfront Wharewaka 02
- 7. Waterfront Lagoon Terraces
- 8. Waterfront Lagoon
- 9. Waterfront Frank Kitts Park lookout
- 10. Waterfront Frank Kitts Park / Jervois Quay Bridge
- 11. City to Sea Bridge
- 12. Wakefield Street Opposite Wellington Town Hall
- 13. Cuba Street near Bond St
- 14. Opera House Lane

Proposal not visible or partially visible (shown in Blue)

- A. Te Papa Tongarewa Plaza
  B. Great Harbour Way (near Solace in the Wind statue)
  C. Civic Square (near library entry)

Civic Centre Heritage Area (27m AGL Height Limit) outlined in pink