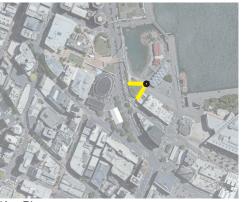

#### LEGEND:

- 1. Corner of Taranaki Street and Wakefield Street (North)
- 2. Corner of Taranaki Street and Wakefield St (South)
- 3. Jervois Quay Footpath
- 4. Cable Street
- 5. Waterfront Wharewaka 01
- 6. Waterfront Wharewaka 02
- 7. Waterfront Lagoon Terraces
- 8. Waterfront Lagoon
- 9. Waterfront Frank Kitts Park lookout
- 10. Waterfront Frank Kitts Park / Jervois Quay Bridge
- 11. City to Sea Bridge
- 12. Wakefield Street Opposite Wellington Town Hall
- 13. Cuba Street near Bond St
- 14. Opera House Lane

# 11. CITY TO SEA BRIDGE EXISTING

Key Plan