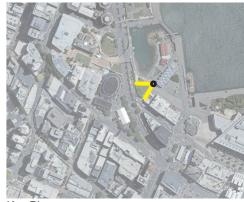

#### LEGEND:

- 1. Corner of Taranaki Street and Wakefield Street (North)
- 2. Corner of Taranaki Street and Wakefield St (South)
- 3. Jervois Quay Footpath
- 4. Cable Street
- 5. Waterfront Wharewaka 01
- 6. Waterfront Wharewaka 02
- 7. Waterfront Lagoon Terraces
- 8. Waterfront Lagoon
- 9. Waterfront Frank Kitts Park lookout
- 10. Waterfront Frank Kitts Park / Jervois Quay Bridge
- 11. City to Sea Bridge
- 12. Wakefield Street Opposite Wellington Town Hall
- 13. Cuba Street near Bond St
- 14. Opera House Lane

# 11. CITY TO SEA BRIDGE EXISTING

Key Plan