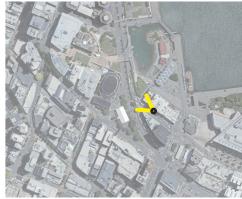

#### LEGEND:

- 1. Corner of Taranaki Street and Wakefield Street (North)
- 2. Corner of Taranaki Street and Wakefield St (South)
- 3. Jervois Quay Footpath
- 4. Cable Street
- 5. Waterfront Wharewaka 01
- 6. Waterfront Wharewaka 02
- 7. Waterfront Lagoon Terraces
- 8. Waterfront Lagoon
- 9. Waterfront Frank Kitts Park lookout
- 10. Waterfront Frank Kitts Park / Jervois Quay Bridge
- 11. City to Sea Bridge
- 12. Wakefield Street Opposite Wellington Town Hall
- 13. Cuba Street near Bond St
- 14. Opera House Lane

Proposal not visible or partially visible (shown in Blue)

- A. Te Papa Tongarewa Plaza
  B. Great Harbour Way (near Solace in the Wind statue)
  C. Civic Square (near library entry)

Civic Centre Heritage Area (27m AGL Height Limit) outlined in pink