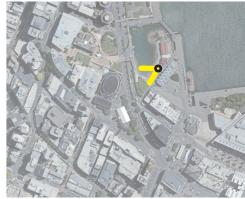

#### LEGEND:

- 1. Corner of Taranaki Street and Wakefield Street (North)
- 2. Corner of Taranaki Street and Wakefield St (South)
- 3. Jervois Quay Footpath
- 4. Cable Street
- 5. Waterfront Wharewaka 01
- 6. Waterfront Wharewaka 02
- 7. Waterfront Lagoon Terraces
- 8. Waterfront Lagoon
- 9. Waterfront Frank Kitts Park lookout
- 10. Waterfront Frank Kitts Park / Jervois Quay Bridge
- 11. City to Sea Bridge
- 12. Wakefield Street Opposite Wellington Town Hall
- 13. Cuba Street near Bond St
- 14. Opera House Lane

Proposal not visible or partially visible (shown in Blue)

- A. Te Papa Tongarewa Plaza
  B. Great Harbour Way (near Solace in the Wind statue)
  C. Civic Square (near library entry)

Civic Centre Heritage Area (27m AGL Height Limit) outlined in pink