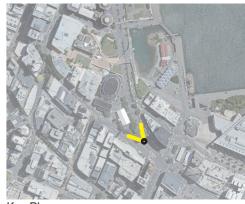

#### LEGEND:

- 1. Corner of Taranaki Street and Wakefield Street (North)
- 2. Corner of Taranaki Street and Wakefield St (South)
- 3. Jervois Quay Footpath
- 4. Cable Street
- 5. Waterfront Wharewaka 01
- 6. Waterfront Wharewaka 02
- 7. Waterfront Lagoon Terraces
- 8. Waterfront Lagoon
- 9. Waterfront Frank Kitts Park lookout
- 10. Waterfront Frank Kitts Park / Jervois Quay Bridge
- 11. City to Sea Bridge
- 12. Wakefield Street Opposite Wellington Town Hall
- 13. Cuba Street near Bond St
- 14. Opera House Lane

Proposal not visible or partially visible (shown in Blue)

- A. Te Papa Tongarewa Plaza
  B. Great Harbour Way (near Solace in the Wind statue)
  C. Civic Square (near library entry)

Civic Centre Heritage Area (27m AGL Height Limit) outlined in pink