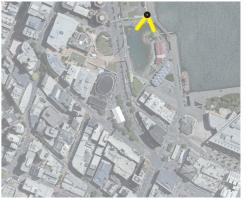

#### LEGEND:

- 1. Corner of Taranaki Street and Wakefield Street (North)
- 2. Corner of Taranaki Street and Wakefield St (South)
- 3. Jervois Quay Footpath
- 4. Cable Street
- 5. Waterfront Wharewaka 01
- 6. Waterfront Wharewaka 02
- 7. Waterfront Lagoon Terraces
- 8. Waterfront Lagoon
- 9. Waterfront Frank Kitts Park lookout
- 10. Waterfront Frank Kitts Park / Jervois Quay Bridge
- 11. City to Sea Bridge
- 12. Wakefield Street Opposite Wellington Town Hall
- 13. Cuba Street near Bond St
- 14. Opera House Lane

Proposal not visible or partially visible (shown in Blue)

- A. Te Papa Tongarewa Plaza
  B. Great Harbour Way (near Solace in the Wind statue)
  C. Civic Square (near library entry)

Civic Centre Heritage Area (27m AGL Height Limit) outlined in pink