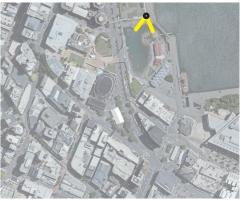

#### LEGEND:

- 1. Corner of Taranaki Street and Wakefield Street (North)
- 2. Corner of Taranaki Street and Wakefield St (South)
- 3. Jervois Quay Footpath
- 4. Cable Street
- 5. Waterfront Wharewaka 01
- 6. Waterfront Wharewaka 02
- 7. Waterfront Lagoon Terraces
- 8. Waterfront Lagoon
- 9. Waterfront Frank Kitts Park lookout
- 10. Waterfront Frank Kitts Park / Jervois Quay Bridge
- 11. City to Sea Bridge
- 12. Wakefield Street Opposite Wellington Town Hall
- 13. Cuba Street near Bond St
- 14. Opera House Lane

Proposal not visible or partially visible (shown in Blue)

- A. Te Papa Tongarewa Plaza
  B. Great Harbour Way (near Solace in the Wind statue)
  C. Civic Square (near library entry)

Civic Centre Heritage Area (27m AGL Height Limit) outlined in pink