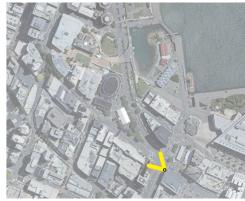

#### LEGEND:

- 1. Corner of Taranaki Street and Wakefield Street (North)
- 2. Corner of Taranaki Street and Wakefield St (South)
- 3. Jervois Quay Footpath
- 4. Cable Street
- 5. Waterfront Wharewaka 01
- 6. Waterfront Wharewaka 02
- 7. Waterfront Lagoon Terraces
- 8. Waterfront Lagoon
- 9. Waterfront Frank Kitts Park lookout
- 10. Waterfront Frank Kitts Park / Jervois Quay Bridge
- 11. City to Sea Bridge
- 12. Wakefield Street Opposite Wellington Town Hall
- 13. Cuba Street near Bond St
- 14. Opera House Lane

## 03. JERVOIS QUAY PROPOSED - AUG 2022 RC SCHEME

16.10 110 Jervois Quay Resource Consent **Townscape Views** 12<sup>th</sup> August 2022

KEY:

Key Pla

Key Plan