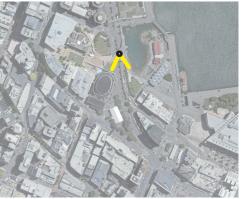

#### LEGEND:

- 1. Corner of Taranaki Street and Wakefield Street (North)
- 2. Corner of Taranaki Street and Wakefield St (South)
- 3. Jervois Quay Footpath
- 4. Cable Street
- 5. Waterfront Wharewaka 01
- 6. Waterfront Wharewaka 02
- 7. Waterfront Lagoon Terraces
- 8. Waterfront Lagoon
- 9. Waterfront Frank Kitts Park lookout
- 10. Waterfront Frank Kitts Park / Jervois Quay Bridge
- 11. City to Sea Bridge
- 12. Wakefield Street Opposite Wellington Town Hall
- 13. Cuba Street near Bond St
- 14. Opera House Lane

## 01. TARANAKI ST PROPOSED - AUG 2022 RC SCHEME

16.10 110 Jervois Quay Resource Consent **Townscape Views** 12<sup>th</sup> August 2022

KEY:

Key Pla

Key Plan