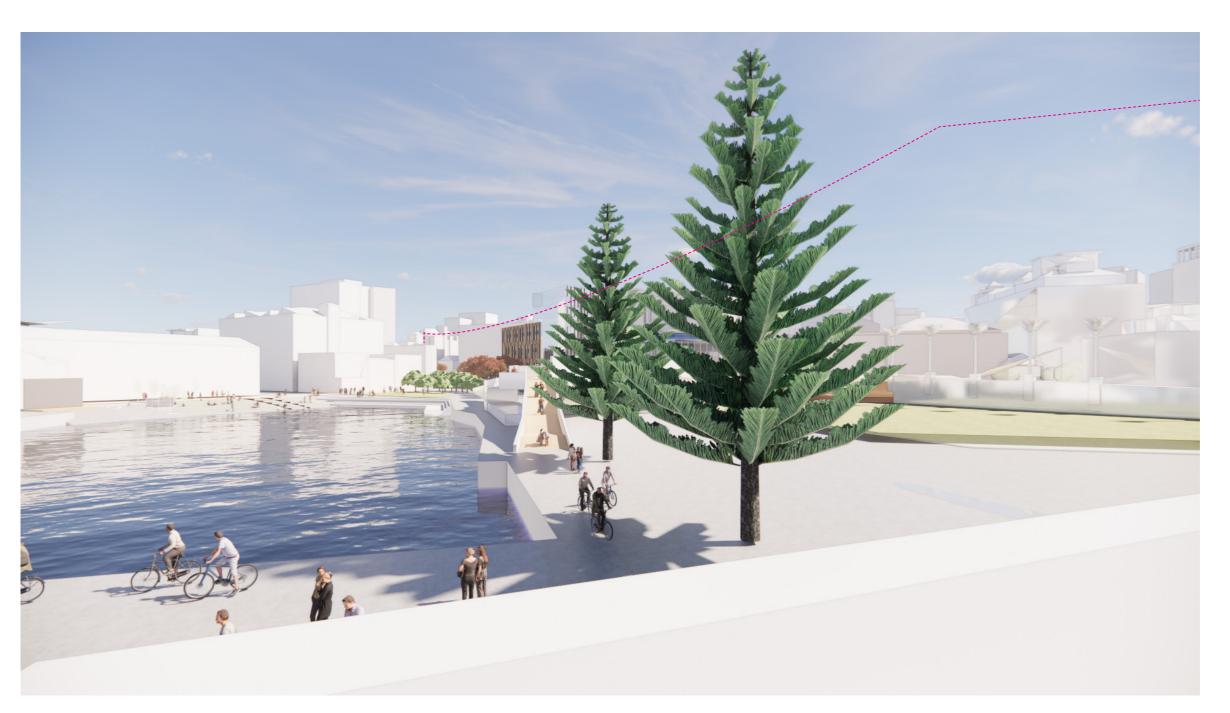

Proposal not visible or partially visible (shown in Blue)

- A. Te Papa Tongarewa Plaza
  B. Great Harbour Way (near Solace in the Wind statue)
  C. Civic Square (near library entry)

Civic Centre Heritage Area (27m AGL Height Limit) outlined in pink

## 05. WATERFRONT - WHAREWAKA SOUTH PROPOSED - AUG 2022 RC SCHEME

16.10 110 Jervois Quay Resource Consent **Townscape Views** 12th August 2022

KEY:

Key Pla

Key Plan