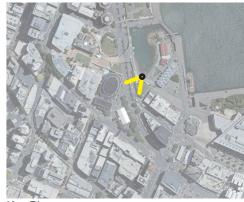

#### LEGEND:

- 1. Corner of Taranaki Street and Wakefield Street (North)
- 2. Corner of Taranaki Street and Wakefield St (South)
- 3. Jervois Quay Footpath
- 4. Cable Street
- 5. Waterfront Wharewaka 01
- 6. Waterfront Wharewaka 02
- 7. Waterfront Lagoon Terraces
- 8. Waterfront Lagoon
- 9. Waterfront Frank Kitts Park lookout
- 10. Waterfront Frank Kitts Park / Jervois Quay Bridge
- 11. City to Sea Bridge
- 12. Wakefield Street Opposite Wellington Town Hall
- 13. Cuba Street near Bond St
- 14. Opera House Lane

Proposal not visible or partially visible (shown in Blue)

- A. Te Papa Tongarewa Plaza
  B. Great Harbour Way (near Solace in the Wind statue)
  C. Civic Square (near library entry)

Civic Centre Heritage Area (27m AGL Height Limit) outlined in pink