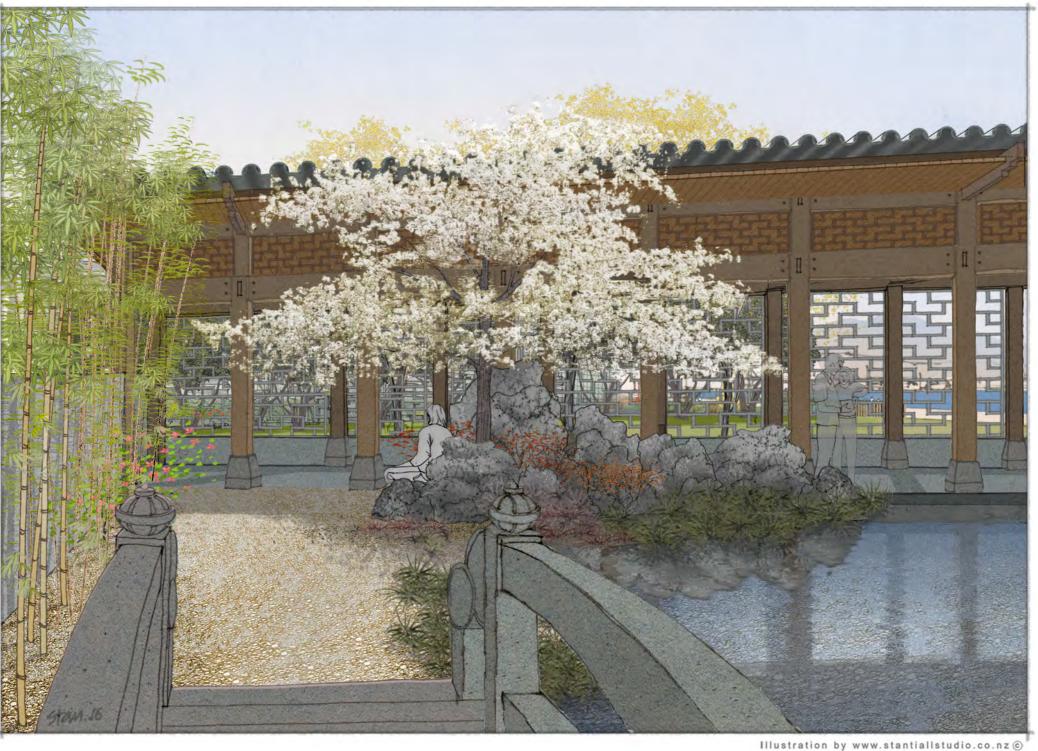

Heaven's well (天井) entry, with framed view across the waterfall into the garden beyond.

Illustration by www.stantiallstudio.co.nz ⓒ

by Wraight + Associates Ltd. - Landscape Athfield Architects - Architecture Duncan Campbell - Chinese Garden Consultant