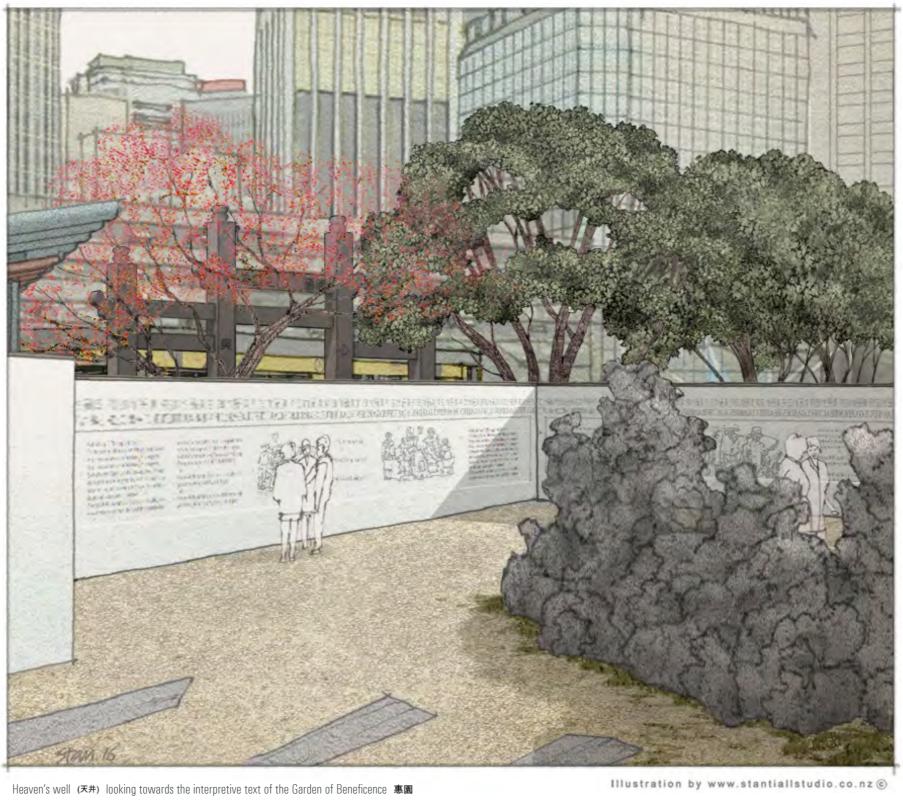

# LA RC 4-02 Heaven's well 02/02

Heaven's well (天井) looking along the gallery for calming the waves (安瀾廊)

for City Shaper Wellington Chinese Garden Society

by Wraight + Associates Ltd. - Landscape Athfield Architects - Architecture Duncan Campbell - Chinese Garden Consultant