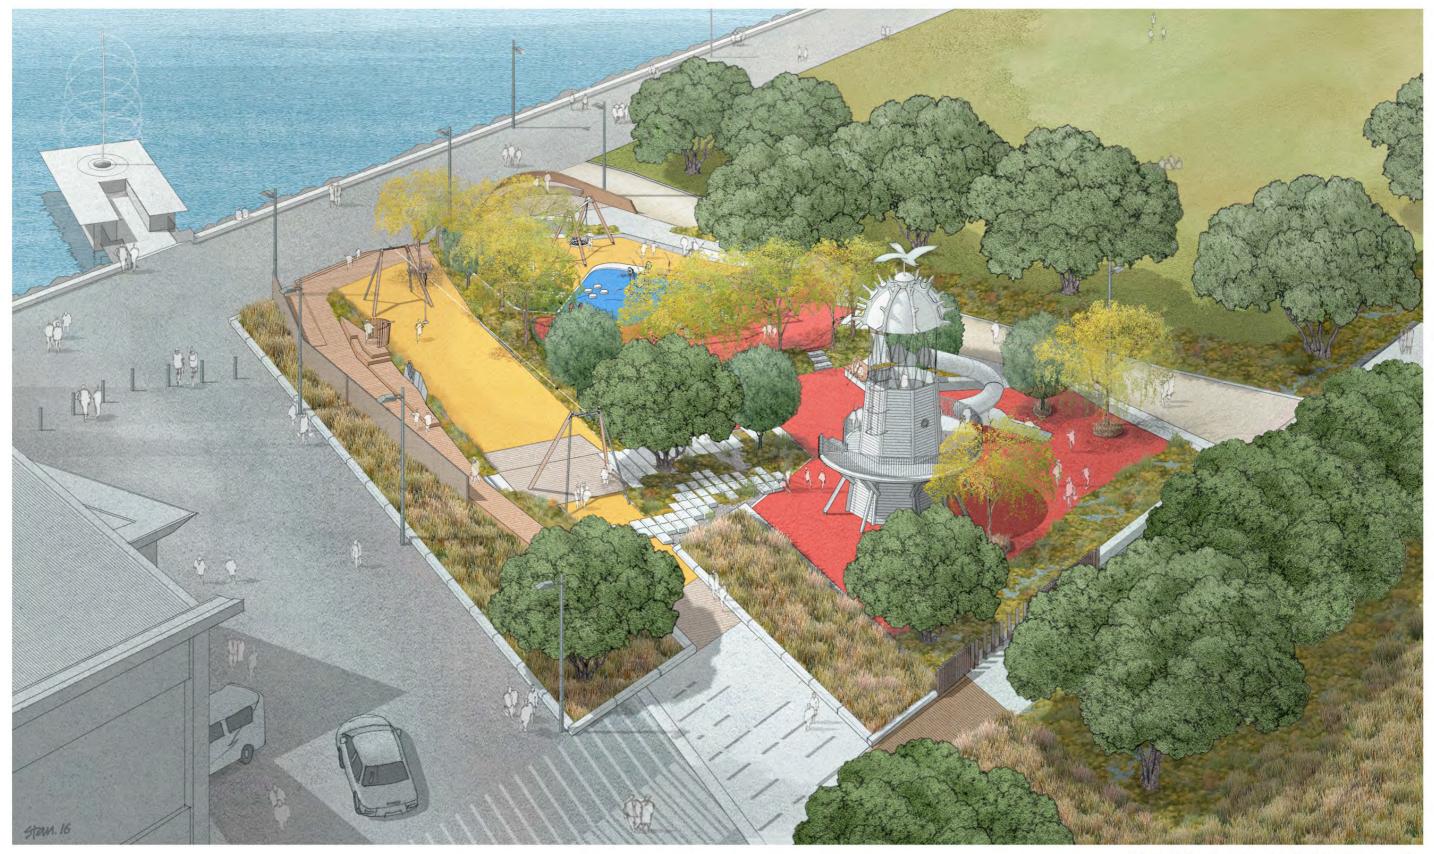

Aerial perspective of the proposed Frank Kitts Park and the Garden of Beneficence

# LA RC 4-15 The park from the south

Aerial view of the children's playground.

for City Shaper Wellington Chinese Garden Society

by Wraight + Associates Ltd. - Landscape Athfield Architects - Architecture Duncan Campbell - Chinese Garden Consultant

#### RESOURCE CONSENT 11th April 2016

| REV | DATE             | ISSUE      |
|-----|------------------|------------|
| A   | RC CLIENT REVIEW | 04.02.2016 |
| В   | RESOURCE CONSENT | 11.04.2016 |

Illustration by www.stantiallstudio.co.nz ⓒ