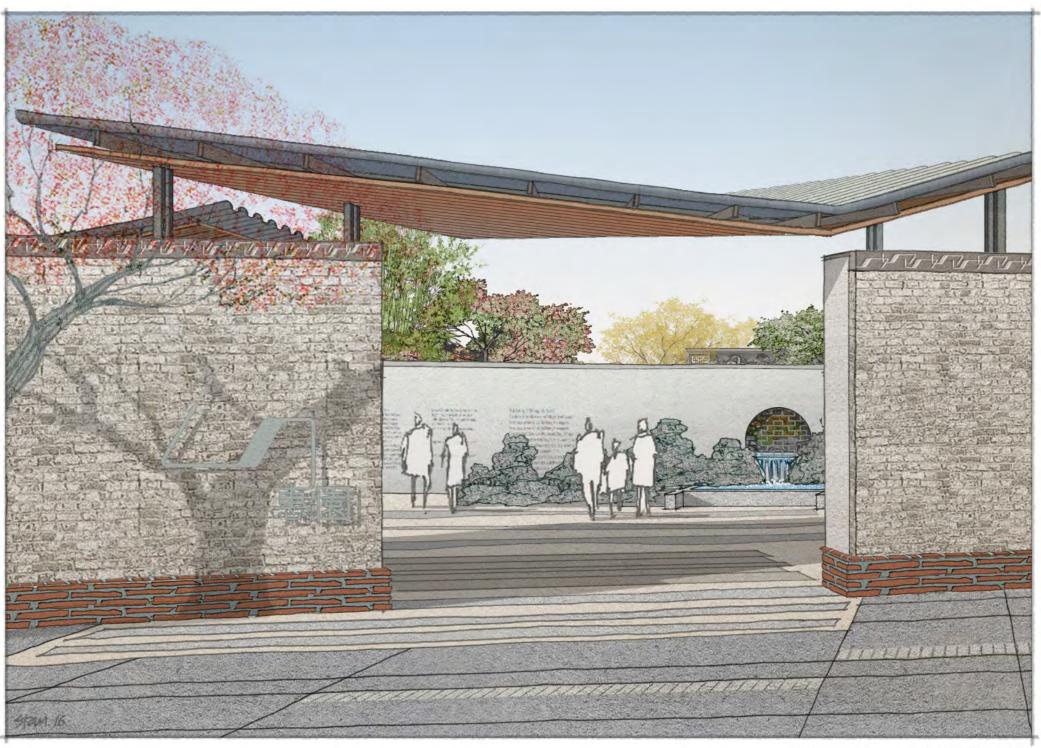

Heaven's well (天井) entry, with framed view across the waterfall into the garden beyond.

Illustration by www.stantiallstudio.co.nz ⓒ

by Wraight + Associates Ltd. - Landscape Athfield Architects - Architecture Duncan Campbell - Chinese Garden Consultant

# LA RC 4-01 Heaven's well 01/02

for City Shaper Wellington Chinese Garden Society

by Wraight + Associates Ltd. - Landscape Athfield Architects - Architecture Duncan Campbell - Chinese Garden Consultant