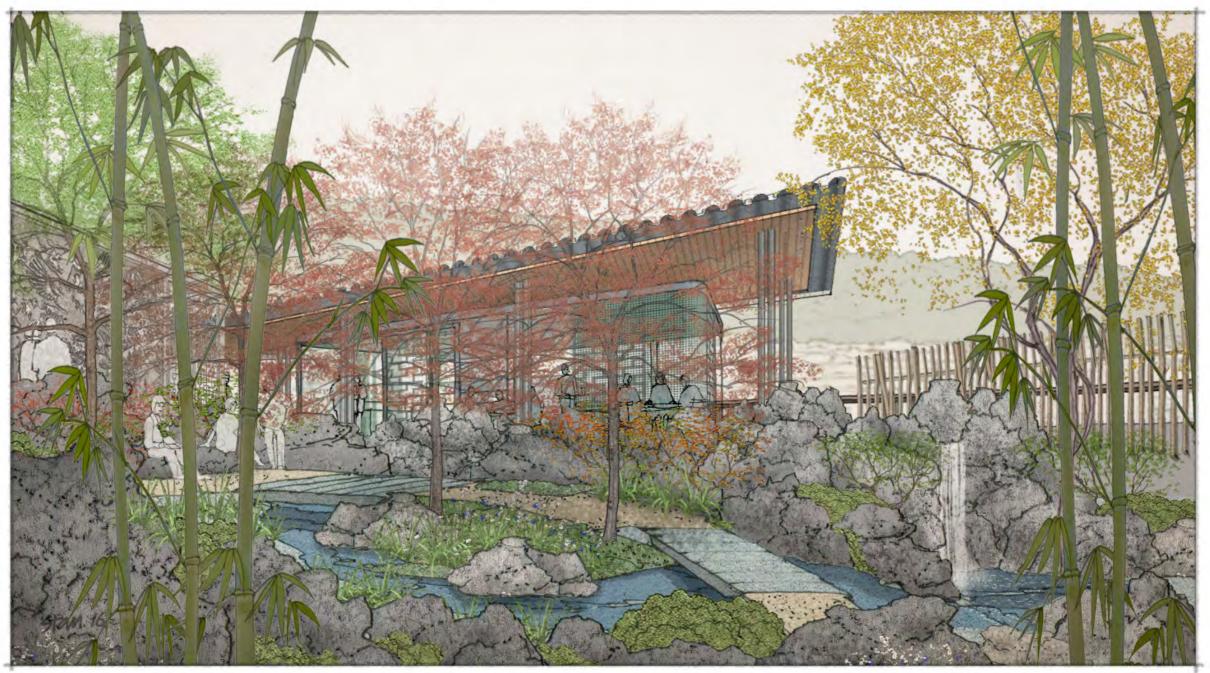

Heaven's well (天井) entry, with framed view across the waterfall into the garden beyond.

Illustration by www.stantiallstudio.co.nz ⓒ

by Wraight + Associates Ltd. - Landscape Athfield Architects - Architecture Duncan Campbell - Chinese Garden Consultant