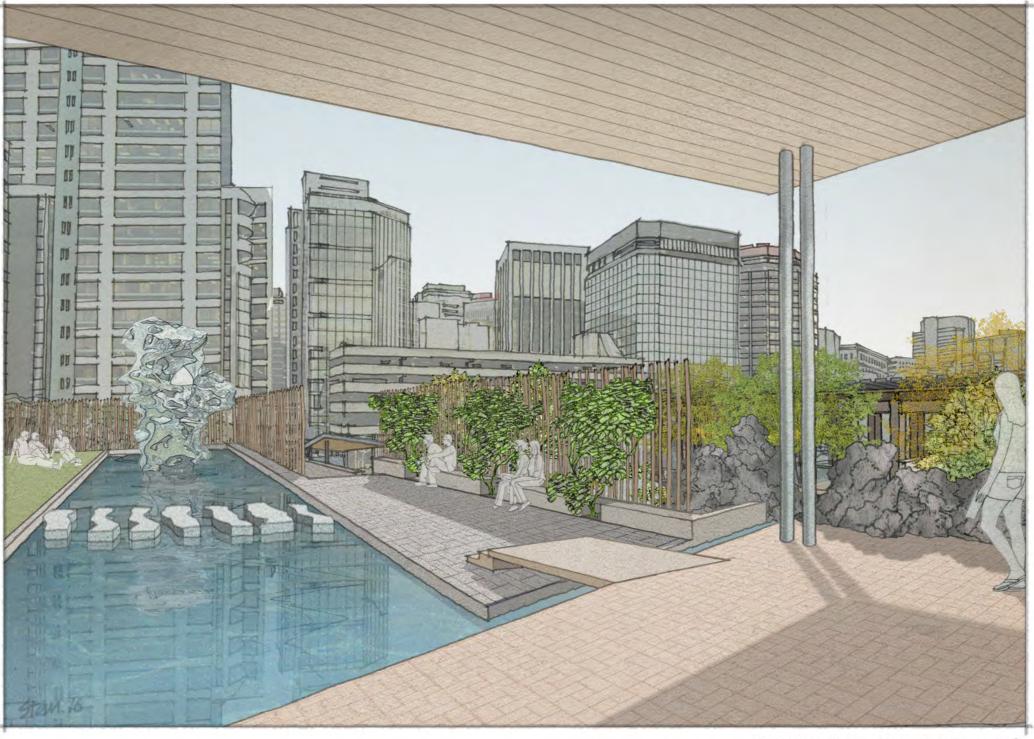

#### RESOURCE CONSENT 11th April 2016 ENT LARC 4-09 The chamber for contemplating the future ISSUE 04.02.2016

| REV | DATE             | ISSUE      |
|-----|------------------|------------|
| А   | RC CLIENT REVIEW | 04.02.2016 |
| В   | RESOURCE CONSENT | 11.04.2016 |

View across the pavilion looking towards the pool of still waters  $(\pm \star \star)$  , pool terrace and the garden towards the city.

for City Shaper Wellington Chinese Garden Society