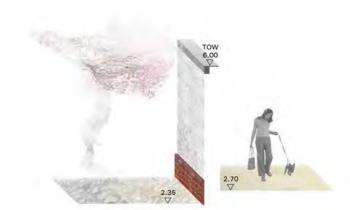

section through widened wall

section through wall with Chinese plum

west elevation with chinese plum

stone finish to wall wide stone capping larracotta stone wall upstand

stone finish to entry plaza, terracotta stone wall upstand,

B RESOURCE CONSENT

1m 2m

5m

gallery for calming the waves

heavens well

north elevation

stone finish to external side of wall. White plaster finish to heaven's well

wide stone capping to external side of wall, narrow stone capping to Heaven's well