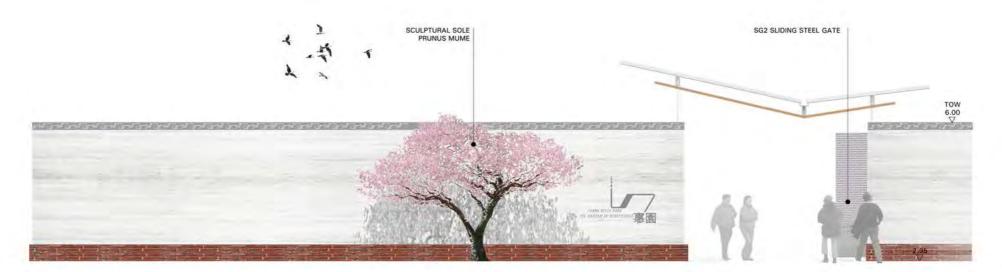

section through widened wall

section through wall with Chinese plum

west elevation with chinese plum

stone finish to wall wide stone capping larracotta stone wall upstand

stone finish to entry plaza, terracotta stone wall upstand,

B RESOURCE CONSENT

1m 2m

5m

gallery for calming the waves

heavens well

north elevation

stone finish to external side of wall. White plaster finish to heaven's well

wide stone capping to external side of wall, narrow stone capping to Heaven's well