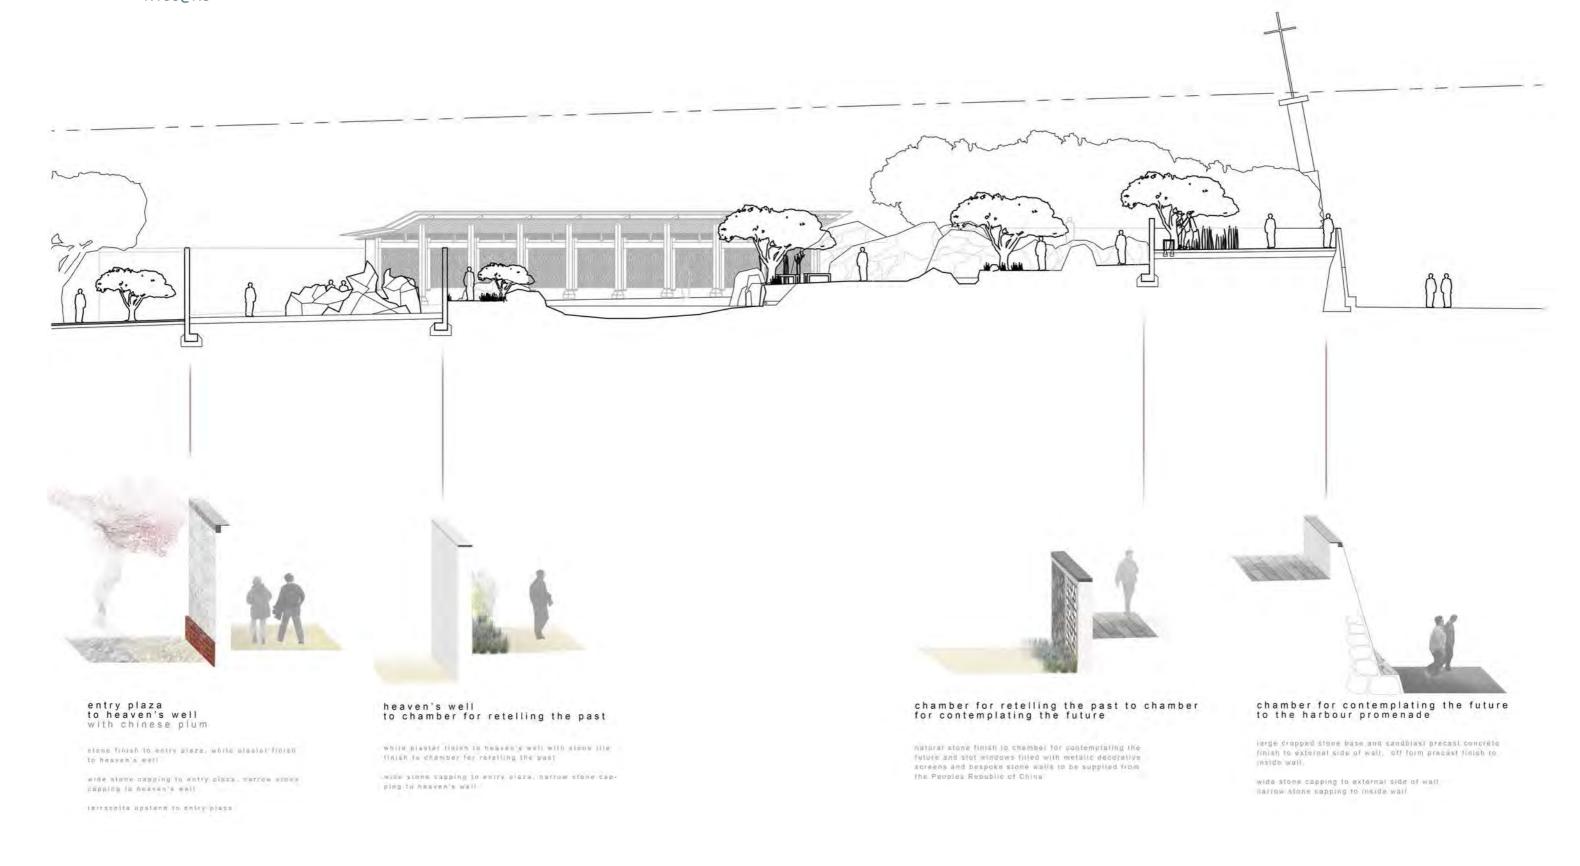

section through widened wall

section through wall with Chinese plum

west elevation with chinese plum

stone finish to wall wide stone capping larracotta stone wall upstand

stone finish to entry plaza, terracotta stone wall upstand,

B RESOURCE CONSENT

1m 2m

5m

gallery for calming the waves

heavens well

north elevation

stone finish to external side of wall. White plaster finish to heaven's well

wide stone capping to external side of wall, narrow stone capping to Heaven's well

large stone base and precast concrete linish to external side of wall, precast finish to inside wall with pohulukawa shadow engraving

wide stone capping to external side of wall, narrow stone capping to inside wall

section through east wall at junction of harbour promenade + gallery of calming the waves

large cropped stone base and precast concrete finish to external side of wall, precast concrete finish to inside wall

wide stone capping to external side of wall, narrow stone capping to inside wall

Wraight + Associates Ltd. - Landscape Athfield Architects - Architecture Duncan Campbell - Chinese Garden Consultant eCubed- Lighting