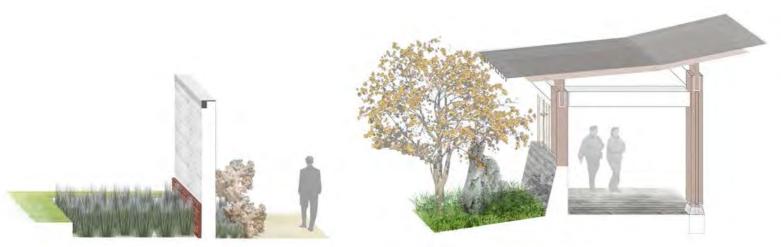

for City Shaper

section through north wall at junction of garden adjoining harbour lawn + the gallery

large cropped stone finish to external side of wall, + gallery

patined steel or timber for columns with interlocking roof system using spanning painted steel sections that reference both the interlocked bamboo roofing and also wharlish stuff like sheet piling

profile scale to be developed and material could be steel, a lextured GRP section that might carry some light, or some other folded profile.

hardwood soffit could potentially be pamboo.

section through north wall at junction of garden adjoining harbour lawn + gallery of calming the waves

section through east wall at junction of harbour promenade + gallery of calming the waves

large cropped stone base and precast concrete finish to external side of wall, precast concrete finish to inside wall