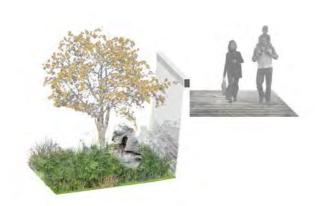

large stone base and precast concrete linish to external side of wall, precast finish to inside wall with pohulukawa shadow engraving

wide stone capping to external side of wall, narrow stone capping to inside wall

section through east wall at junction of harbour promenade + gallery of calming the waves

large cropped stone base and precast concrete finish to external side of wall, precast concrete finish to inside wall