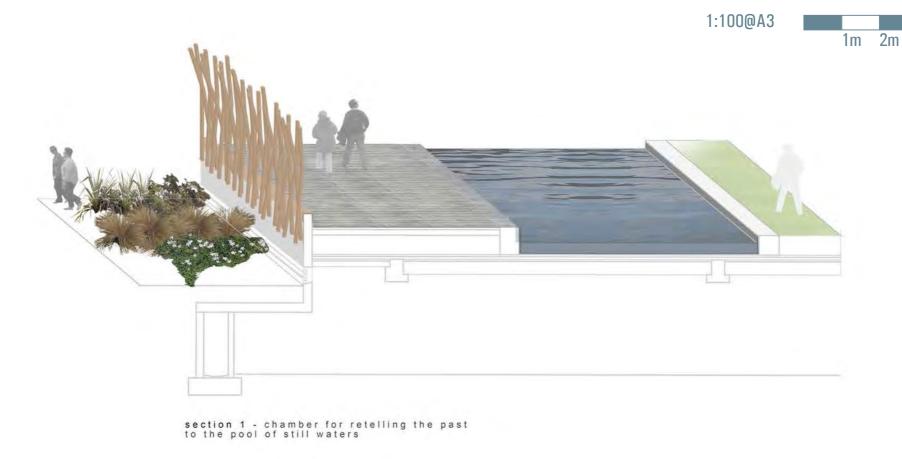

B RESOURCE CONSENT

1m 2m

5m

gallery for calming the waves

heavens well

north elevation

stone finish to external side of wall. White plaster finish to heaven's well

wide stone capping to external side of wall, narrow stone capping to Heaven's well

1:100@A3 1m 2m

section 2 - heavens well to the pool of still waters

Wraight + Associates Ltd. - Landscape
Athfield Architects - Architecture
Duncan Campbell - Chinese Garden Consultant

Duncan Campbell - Chinese Garden Consultant