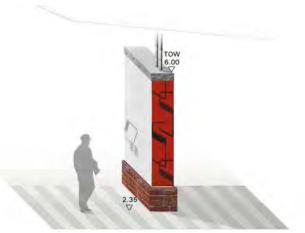

section through widened wall

section through wall with Chinese plum

west elevation with chinese plum

stone finish to wall wide stone capping larracotta stone wall upstand

stone finish to entry plaza, terracotta stone wall upstand,

B RESOURCE CONSENT

1m 2m

5m

gallery for calming the waves

heavens well

north elevation

stone finish to external side of wall. White plaster finish to heaven's well

wide stone capping to external side of wall, narrow stone capping to Heaven's well