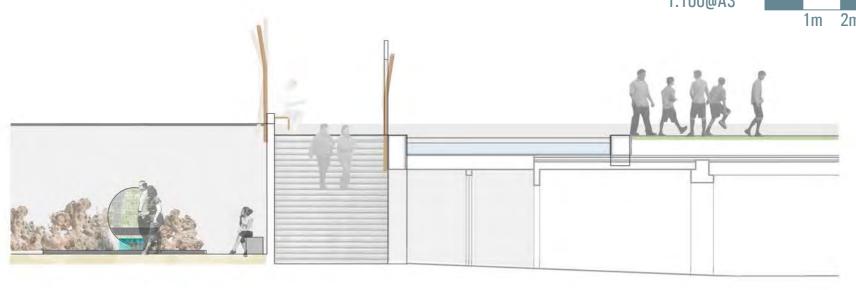

for City Shaper

section through north wall at junction of garden adjoining harbour lawn + the gallery

large cropped stone finish to external side of wall, + gallery

patined steel or timber for columns with interlocking roof system using spanning painted steel sections that reference both the interlocked bamboo roofing and also wharlish stuff like sheet piling

profile scale to be developed and material could be steel, a lextured GRP section that might carry some light, or some other folded profile.

hardwood soffit could potentially be pamboo.

section through north wall at junction of garden adjoining harbour lawn + gallery of calming the waves

section through east wall at junction of harbour promenade + gallery of calming the waves

large cropped stone base and precast concrete finish to external side of wall, precast concrete finish to inside wall