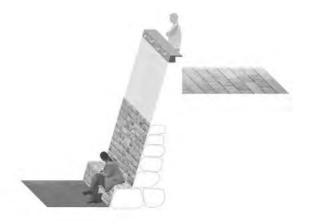

section through widened wall

section through wall with Chinese plum

west elevation with chinese plum

stone finish to wall wide stone capping larracotta stone wall upstand

stone finish to entry plaza, terracotta stone wall upstand,

B RESOURCE CONSENT

1m 2m

5m

gallery for calming the waves

heavens well

north elevation

stone finish to external side of wall. White plaster finish to heaven's well

wide stone capping to external side of wall, narrow stone capping to Heaven's well