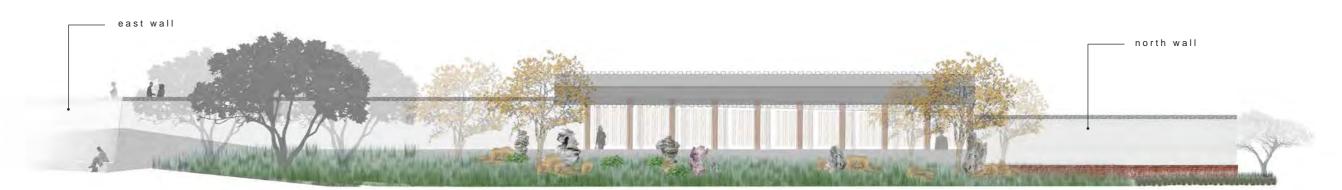

for City Shaper

section through north wall at junction of garden adjoining harbour lawn + the gallery

large cropped stone finish to external side of wall, + gallery

patined steel or timber for columns with interlocking roof system using spanning painted steel sections that reference both the interlocked bamboo roofing and also wharlish stuff like sheet piling

profile scale to be developed and material could be steel, a lextured GRP section that might carry some light, or some other folded profile.

hardwood soffit could potentially be pamboo.

section through north wall at junction of garden adjoining harbour lawn + gallery of calming the waves

section through east wall at junction of harbour promenade + gallery of calming the waves

large cropped stone base and precast concrete finish to external side of wall, precast concrete finish to inside wall