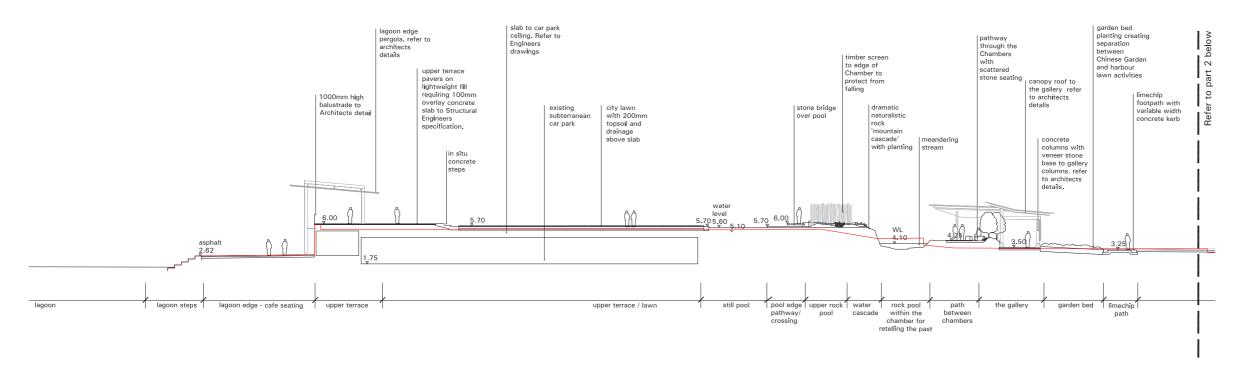

Proposed section B-B (part 1of2)

BB | South-North looking west, through the upper terrace, harbour lawn + playscape

scale 1:200 @ A1, 1:400 @ A3

Proposed section B-B (part 2of2)

BB South-North looking west, through the upper terrace, harbour lawn + playscape

Wraight + Associates Ltd. - Landscape Dunning Thornton
Athfield Architects - Architecture Aurecon - Civil, S
Duncan Campbell - Chinese Garden Consultant eCubed- Lighting for City Shaper

Wellington Chinese Garden Society

Dunning Thornton Consultants Limited - Structural Aurecon - Civil, Services + Environmental

## RESOURCE CONSENT 11th April 2016

04.02.2016

11.04.2016

REV DATE A RC CLIENT REVIEW B RESOURCE CONSENT LA RC 2-01
Proposed site sections - BB

Proposed section C-C

CC West-East looking North, through the Chinese Garden