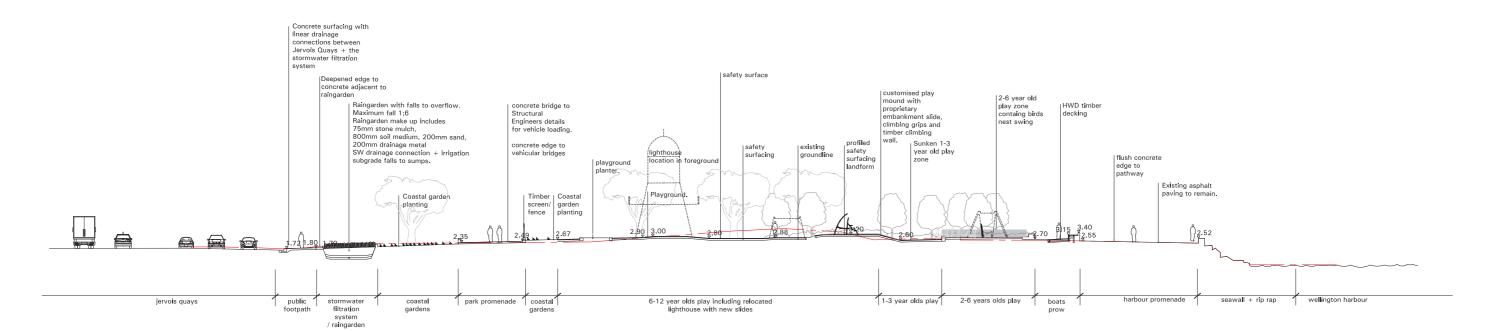

scale 1:200 @ A1, 1:400 @ A3

Proposed section F-F

FF West - East looking north, through the raingarden + playscape

scale 1:200 @ A1, 1:400 @ A3

Wraight + Associates Ltd. - Landscape Athfield Architects - Architecture Duncan Campbell - Chinese Garden Consultant eCubed- Lighting for City Shaper

Dunning Thornton Consultants Limited - Structural Aurecon - Civil, Services + Environmental

11th April 2016 REV DATE A RC CLIENT REVIEW B RESOURCE CONSENT

RESOURCE CONSENT

04.02.2016

11.04.2016

LA RC 2-03
Proposed site sections - EE + GG