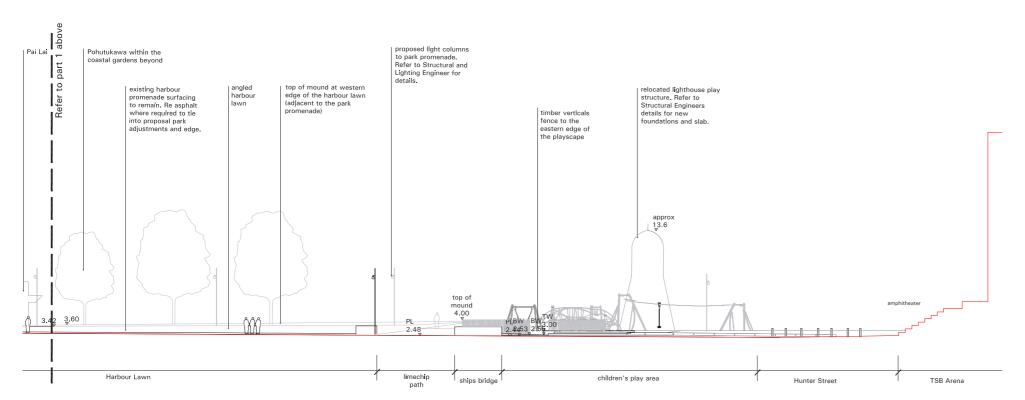

Proposed elevation A-A (part 1of2)

AA South-North from the Harbour looking west towards Frank Kitts Park

scale 1:200 @ A1, 1:400 @ A3

Proposed elevation A-A (part 2of2)

AA South-North from the Harbour looking west , towards Frank Kitts Park

scale 1:200 @ A1, 1:400 @ A3

Wraight + Associates Ltd. - Landscape Dunning Thornton
Athfield Architects - Architecture Aurecon - Civil, S
Duncan Campbell - Chinese Garden Consultant eCubed- Lighting

for
City Shaper
Wellington Chinese Garden Society

Dunning Thornton Consultants Limited - Structural Aurecon - Civil, Services + Environmental

RESOURCE CONSENT 11th April 2016

REV DATE
A RC CLIENT REVIEW
B RESOURCE CONSENT

ISSUE 04.02.2016 11.04.2016 LA RC 2-00 Proposed site elevations -AA