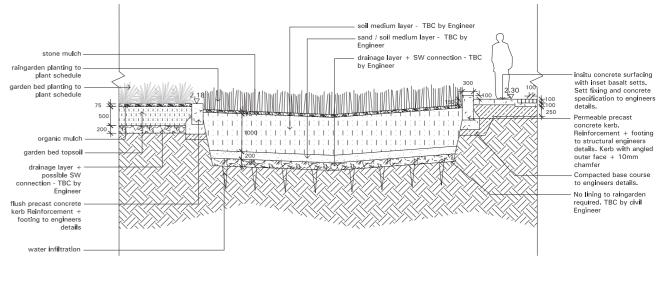

Proposed section F-F (part 1/2)

GG South-North looking west, through the upper terrace + filter field

scale 1:200 @ A1, 1:400 @ A3

1 Typical detail of the stormwater filtration system.

- scale 1:20 @ A1, 1:40 @ A3