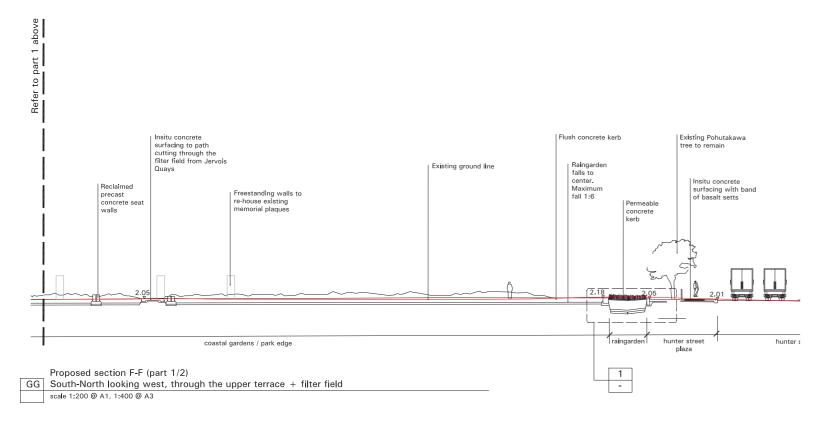

Proposed section F-F (part 1/2)

GG South-North looking west, through the upper terrace + filter field

scale 1:200 @ A1, 1:400 @ A3

1 Typical detail of the stormwater filtration system.

- scale 1:20 @ A1, 1:40 @ A3