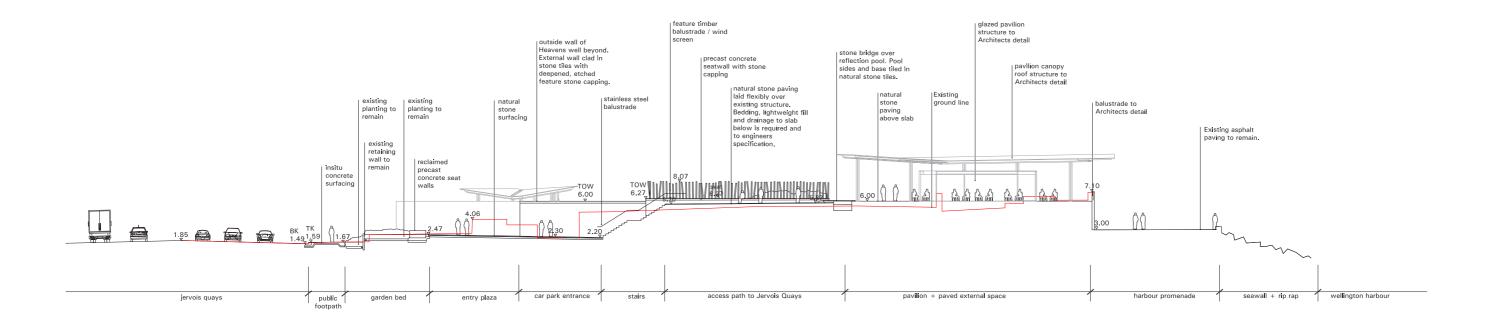

## RESOURCE CONSENT 11th April 2016

04.02.2016

11.04.2016

REV DATE A RC CLIENT REVIEW B RESOURCE CONSENT LA RC 2-02
Proposed site sections - CC + DD

Proposed section E-E

EE West - East looking north, through the pavilion