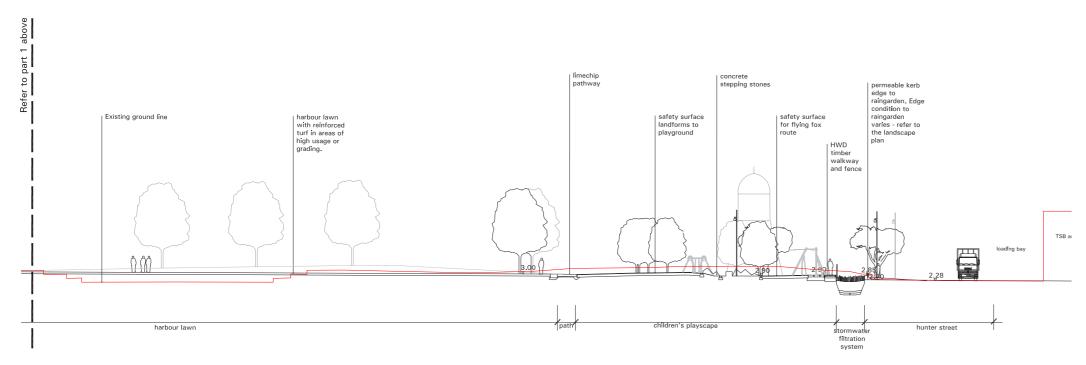

scale 1:200 @ A1, 1:400 @ A3

Proposed section F-F

FF West - East looking north, through the raingarden + playscape

scale 1:200 @ A1, 1:400 @ A3

Wraight + Associates Ltd. - Landscape Athfield Architects - Architecture Duncan Campbell - Chinese Garden Consultant eCubed- Lighting for City Shaper