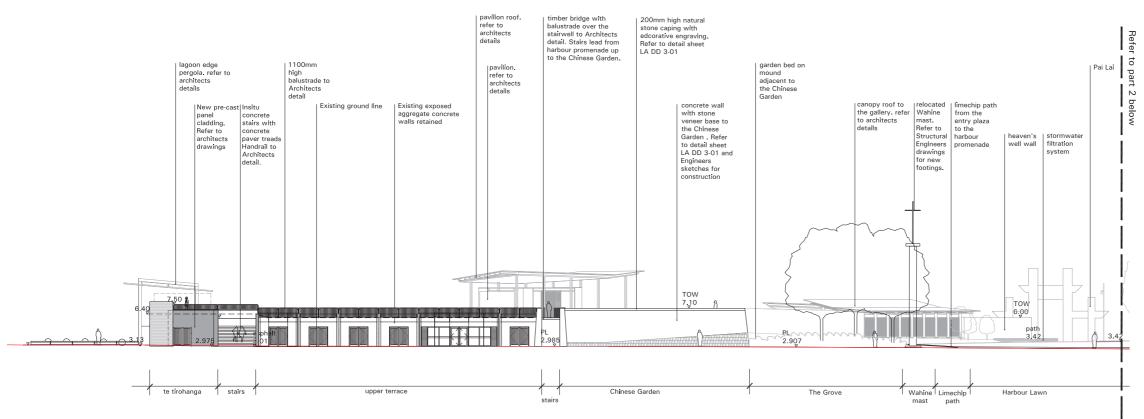

Proposed elevation A-A (part 1of2)

AA South-North from the Harbour looking west towards Frank Kitts Park

scale 1:200 @ A1, 1:400 @ A3

Proposed elevation A-A (part 2of2)

AA South-North from the Harbour looking west , towards Frank Kitts Park

scale 1:200 @ A1, 1:400 @ A3

Wraight + Associates Ltd. - Landscape Dunning Thornton
Athfield Architects - Architecture Aurecon - Civil, S
Duncan Campbell - Chinese Garden Consultant eCubed- Lighting

for
City Shaper
Wellington Chinese Garden Society

Dunning Thornton Consultants Limited - Structural Aurecon - Civil, Services + Environmental

RESOURCE CONSENT 11th April 2016

REV DATE
A RC CLIENT REVIEW
B RESOURCE CONSENT

ISSUE 04.02.2016 11.04.2016 LA RC 2-00 Proposed site elevations -AA