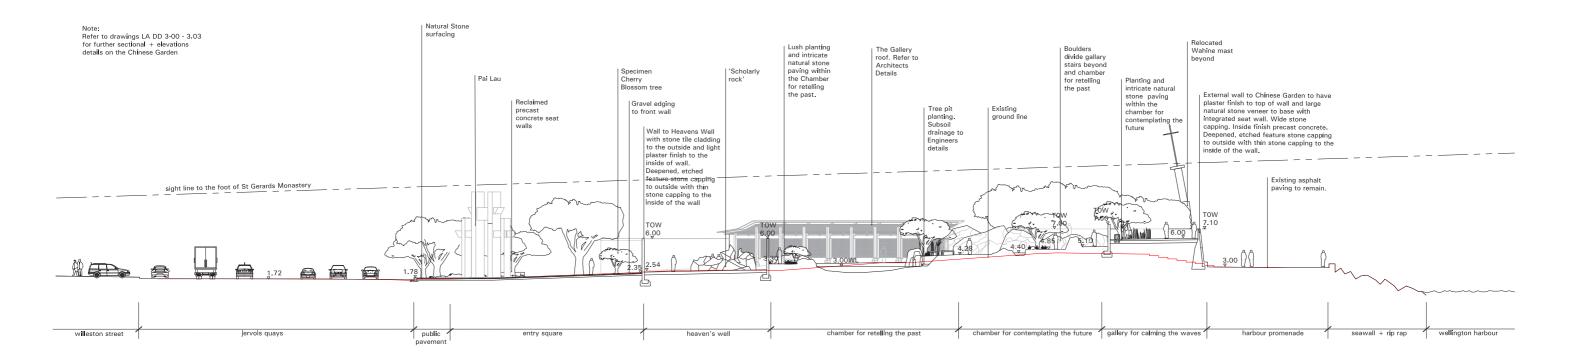

## RESOURCE CONSENT 11th April 2016

04.02.2016

11.04.2016

REV DATE A RC CLIENT REVIEW B RESOURCE CONSENT LA RC 2-01
Proposed site sections - BB

Proposed section C-C

CC West-East looking North, through the Chinese Garden