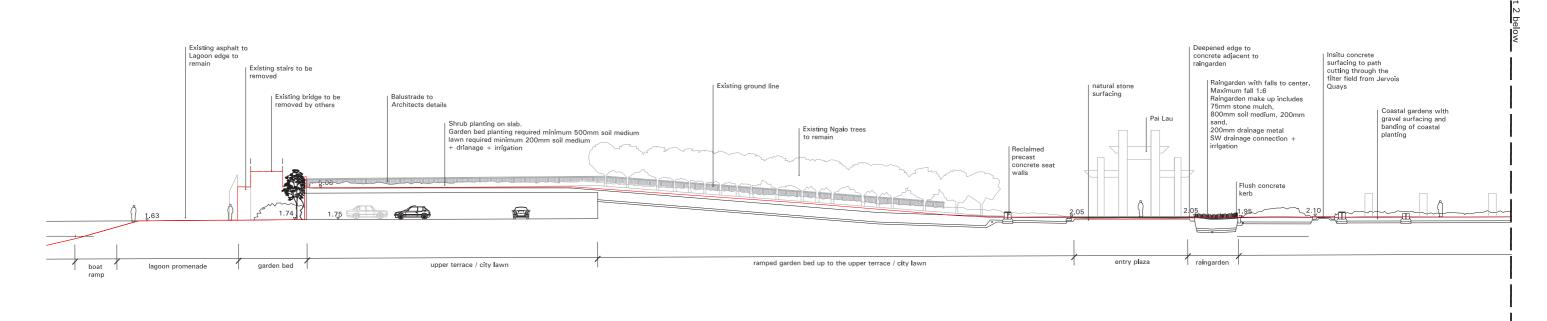

## RESOURCE CONSENT 11th April 2016

04.02.2016

11.04.2016

REV DATE A RC CLIENT REVIEW B RESOURCE CONSENT LA RC 2-02
Proposed site sections - CC + DD

Proposed section E-E

EE West - East looking north, through the pavilion

scale 1:200 @ A1, 1:400 @ A3

Proposed section F-F

FF West - East looking north, through the raingarden + playscape

scale 1:200 @ A1, 1:400 @ A3

Wraight + Associates Ltd. - Landscape Athfield Architects - Architecture Duncan Campbell - Chinese Garden Consultant eCubed- Lighting for City Shaper