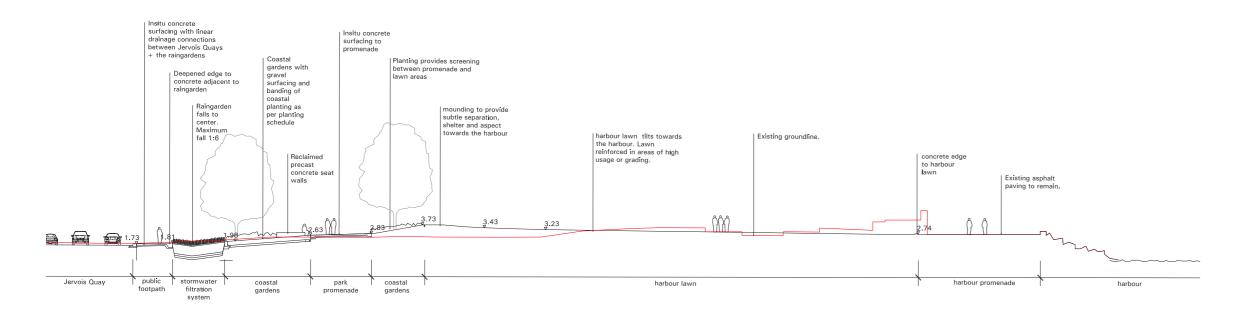

scale 1:200 @ A1, 1:400 @ A3

Proposed elevation D-D

DD East-West from the Harbour looking south, through the harbour lawn, park promenade, filter field + raingarden

scale 1:200 @ A1, 1:400 @ A3

Wraight + Associates Ltd. - Landscape Athfield Architects - Architecture Duncan Campbell - Chinese Garden Consultant eCubed- Lighting for City Shaper

Wellington Chinese Garden Society

Dunning Thornton Consultants Limited - Structural Aurecon - Civil, Services + Environmental