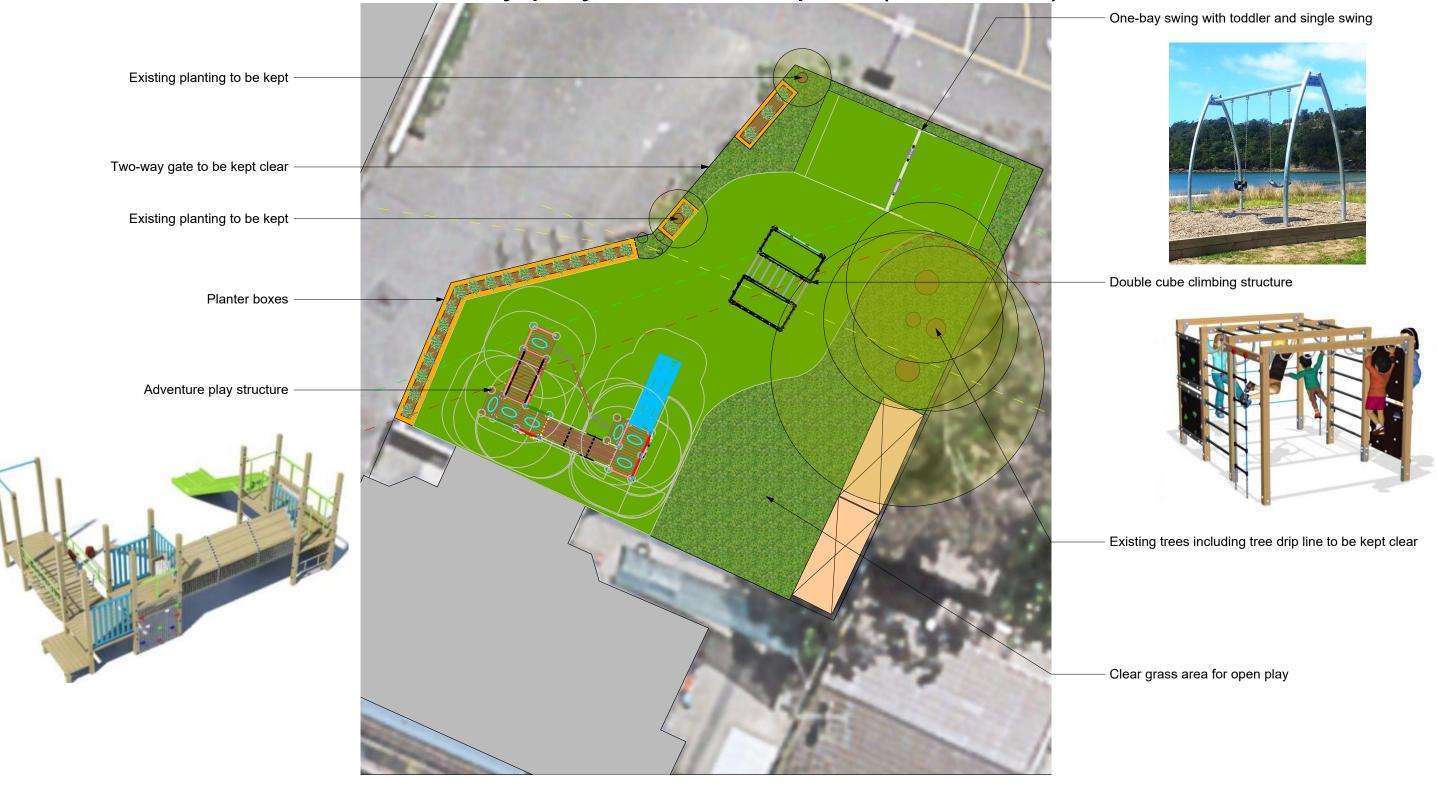

## Aro Valley play area - final plan (Dec 2020)

Absolutely Positively **Wellington** City Council Me Heke Ki Pöneke

| A 19/12/2019 |                           |              | 9        | Plants,  | numbers | revision  |                 |            |            |          |         |   |   |
|--------------|---------------------------|--------------|----------|----------|---------|-----------|-----------------|------------|------------|----------|---------|---|---|
| SSUE         |                           | DATE         | REVISION |          |         |           |                 |            |            |          |         |   |   |
| PROJECT      | Aro Valley Play Area      |              |          |          |         |           |                 |            |            |          | 14/0011 |   |   |
| CLIENT       | Parks Sports & Recreation |              |          | ation.   |         |           | DATE#           | 19/1       | 2/2019     | DWG#     |         | _ |   |
|              |                           |              |          | creation |         | SCALE @ A | CALE @ A3 1:150 |            |            | 20       | 3       |   |   |
| OWG          | Playground plan           |              |          |          |         |           |                 | DRAWN      | S Malaulau |          |         |   | ~ |
|              |                           |              |          |          |         |           | CHKD            | S Malaulau |            | REVISION |         | Α |   |
| Mallin       | aton                      | City Council | Darks    | Snort    | c & Doc | creation  | Land            | scane /    | \rch       | itacte   |         |   |   |