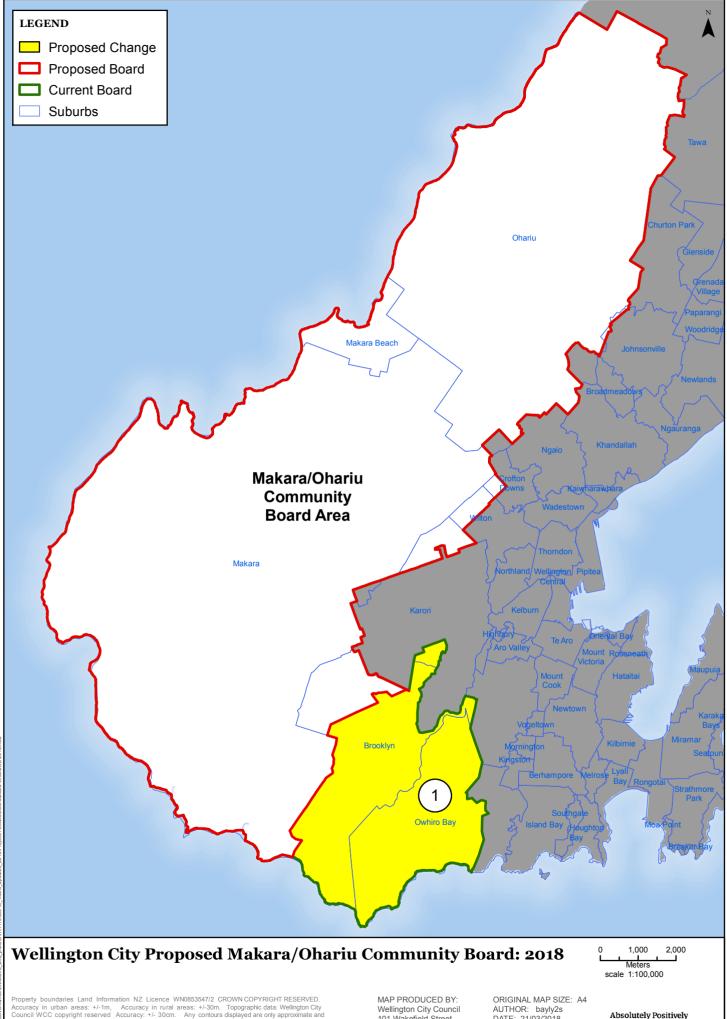

Property boundaries Land Information NZ Licence WN0853547/2 CROWN COPYRIGHT RESERVED. Accuracy in urban areas: +/-1m, Accuracy in rural areas: +/-30m. Topographic data: Wellington City Council WCC copyright reserved Accuracy: +/-30cm. Any contours displayed are only approximate and must not be used for detailed engineering design. Colour Orthophotography: 1:500 flown March 2006 or Feb 2008 owned by Wellington City Council. Other data has been compiled from a variety of sources and its accuracy may vary.

MAP PRODUCED BY: Wellington City Council 101 Wakefield Street WELLINGTON, NZ

ORIGINAL MAP SIZE: A4 AUTHOR: bayly2s DATE: 21/03/2018 REFERENCE: 11345

Absolutely Positively **Wellington** City Council