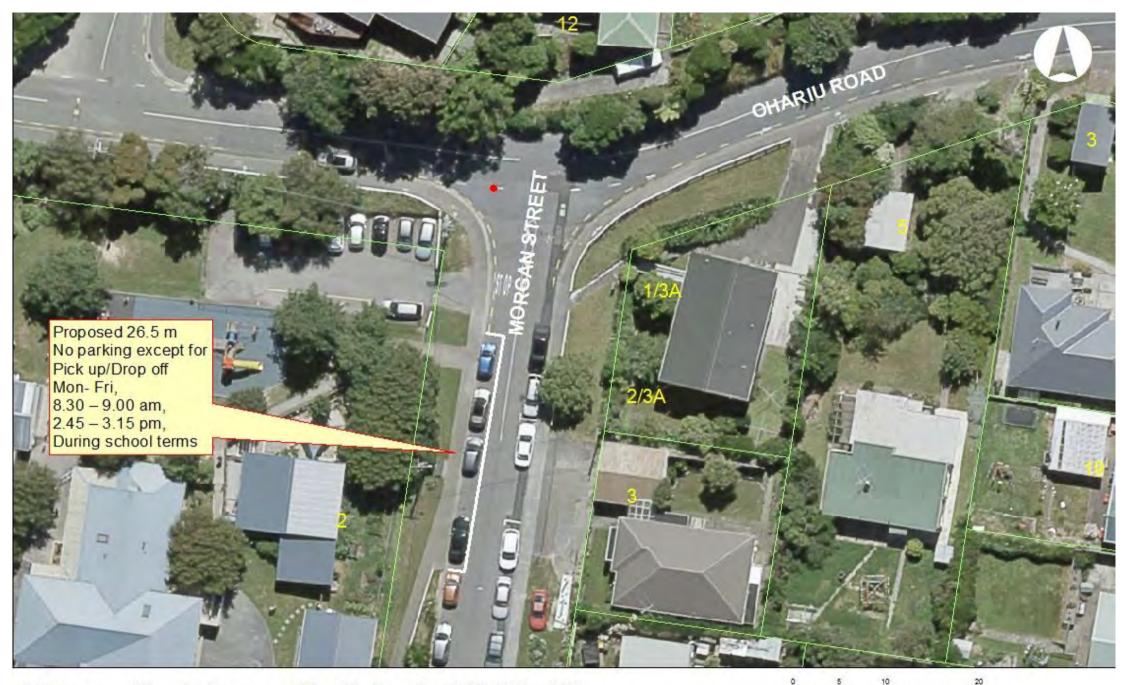

congestion and traffic safety issues.

Council officers have taken this opportunity to review the existing parking restriction associated with the school peak times to provide greater turnover of parking spaces for drop off and pick up. Therefore officers propose 26.5 metres of Drop Off/Pick Up time limited, 'Mon-Fri, 8.30 -

## **Legal Description:**

Add to Schedule A (Time Limited) of the Traffic Restrictions Schedule

| Column One    | Column Two                                                                                                     | Column Three                                                                                                                                                                                                                   |
|---------------|----------------------------------------------------------------------------------------------------------------|--------------------------------------------------------------------------------------------------------------------------------------------------------------------------------------------------------------------------------|
| Morgan Street | No parking , except for Drop off / Pick Up only, Mon- Fri, 8.30 – 9.00 am, 2.45 – 3.15 pm, During school terms | West side, commencing 16 metres south of its intersection with Ohariu Road (grid coordinates x= 1,751,397.4729 m, y= 5,435,412.1739 m), and extending in a southerly direction following the western kerbline for 26.5 metres. |