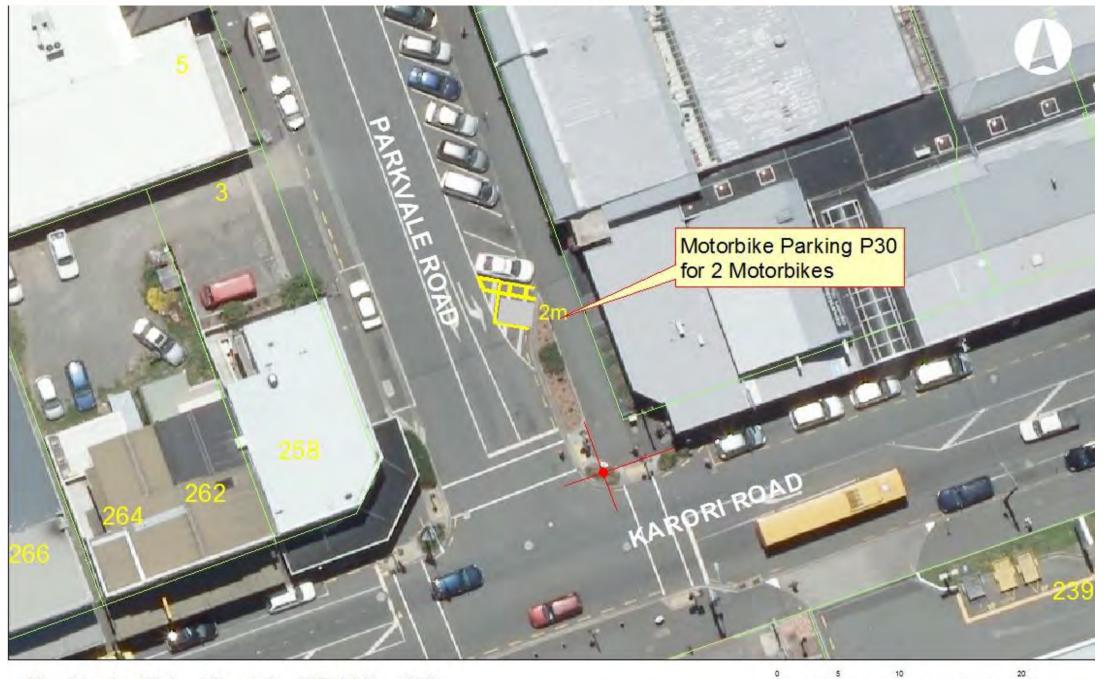

Council officers propose two P30 parking spaces close to the Karori Mall. These two parks can be placed within the current hatched area with a buffer zone marked between the adjacent angle parks. Traffic flow ( left turn lane) will not be impeded as the parks will be within the hatched

area.

Net parking loss: 0

**Key Dates:** 

Advertisement in the Dominion Post Newspaper 21 February 2017

Feedback period closes. 10 March 2017

If no objections received report sent to City Strategy

Committee for approval.

## **Legal Description:**

Add to Schedule A (Time Limited Restrictions) of the Traffic Restrictions Schedule

| Column One    | Column Two                                | Column Three                                                                                                                                                                                                                   |
|---------------|-------------------------------------------|--------------------------------------------------------------------------------------------------------------------------------------------------------------------------------------------------------------------------------|
| Parkvale Road | Motorbike Parking P30<br>Mon-Fri, 8am-6pm | East side, commencing 12.5 metres north of its intersection with Karori Road (Grid coordinates x= 1,745,509.5896 m, y= 5,428,191.0445 m), and extending in a northerly direction following the eastern kerb line for 3 metres. |