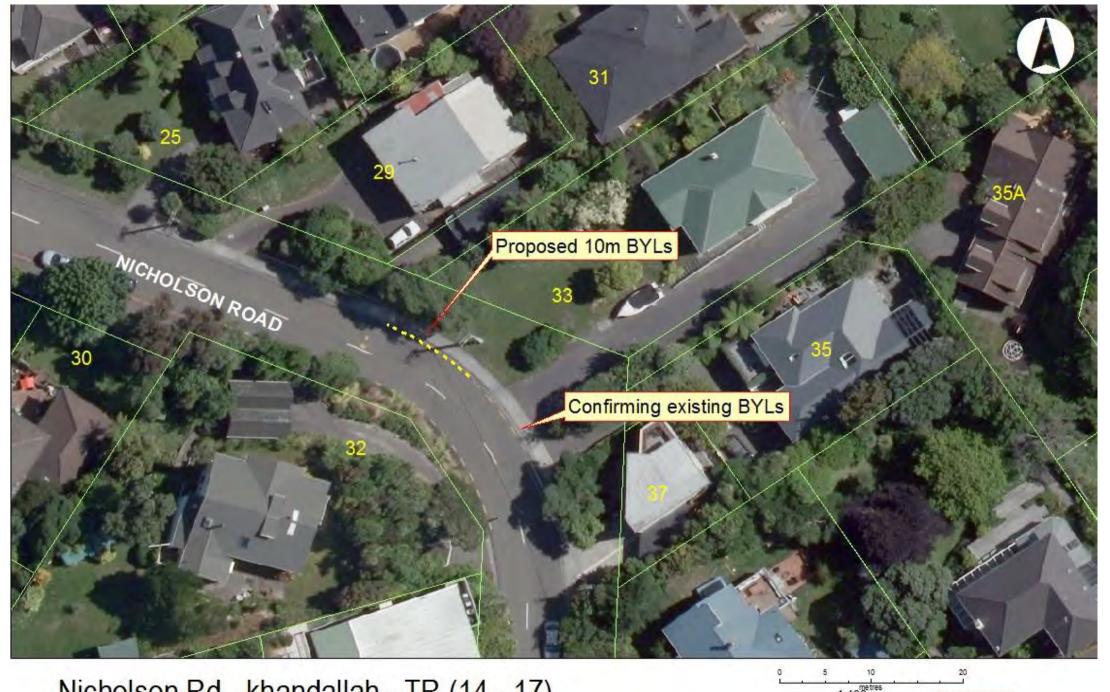

> car parking spaces on a bend between #31 and #33 Nicholson Road when going up Nicholson Road from Dekka Street/ Clutha Avenue intersection. To overtake the parked vehicles on this bend traffic has to cross into the right lane on the opposite traffic direction on a blind corner whereas the oncoming traffic has no indication of what might be around

the corner.

Also, officers confirm existing broken yellow lines on the same corner

next to our proposed 10m.

Therefore, Council officers propose to replace two parking spaces on this bend between #31 and #33 with broken yellow lines to improve safety.

Net parking loss: 2 parking spaces

**Key Dates:** 

Advertisement in the Dominion Post Newspaper 21 February 2017

Feedback period closes. 10 March 2017

If no objections received report sent to City Strategy 13 April 2017