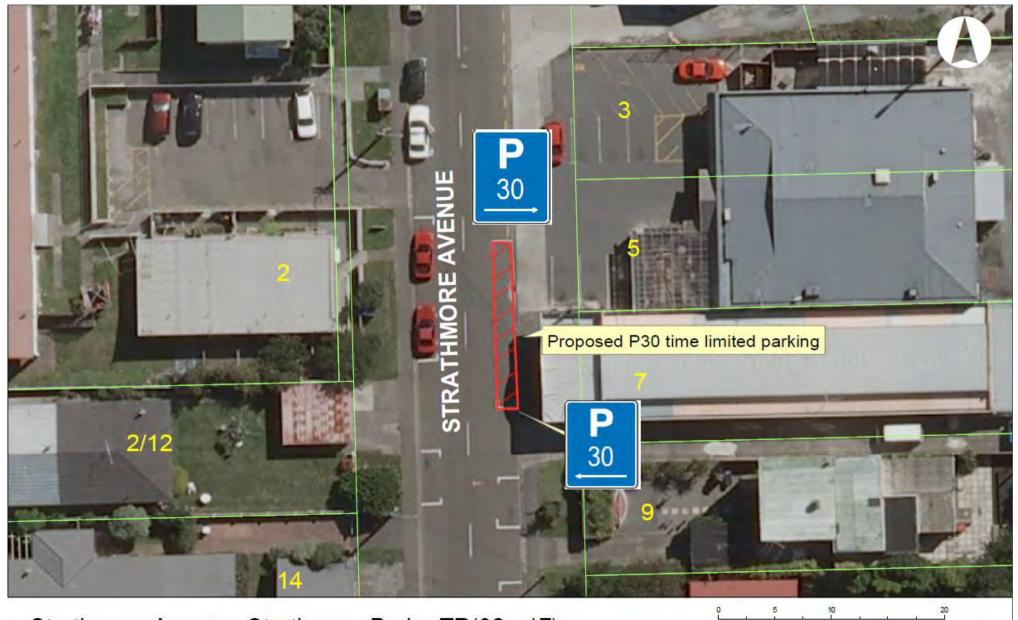

## PROPOSED TRAFFIC RESOLUTION

Reference: TR 02 - 17

Location: Strathmore Avenue Strathmore Park

**Proposal:** Time-limited parking (P30, 8am-6pm, Mon-Sun)

Information: The owner of no. 7 which operates a commercial business has requested

> time limited parking in front of their premises. There is currently no time restricted parking and the parks in front of their premises are often occupied for long periods of time by all day commuters, Go –Rentals vehicles (airport related), Strathmore Garage, and staff to the shops on

Broadway.

Creating this short term parking would create parking turnover and service not only no. 7 but others who want to go to the shops on Broadway. Wellington City Council always gives priority to businesses

when this type of situation arises.

It is therefore proposed to install a time limited P30 (8am-6pm, Mon-Sun) parking restriction to assist with the demand for short term parking. This

area is part of a shopping centre servicing the community.

Parking Spaces: Three unrestricted parks converted to three P30 parks

**Key Dates:** 

Advertisement in the Dominion Post Newspaper 21 February 2017

10 March 2017 Feedback period closes.

If no objections received report sent to City Strategy

## **Legal Description:**

Add to Schedule A (Time Limited Parking) of the Traffic Restrictions Schedule

| Column One           | Column Two                                      | Column Three                                                                                                                                                                          |
|----------------------|-------------------------------------------------|---------------------------------------------------------------------------------------------------------------------------------------------------------------------------------------|
| Strathmore<br>Avenue | Time-limited parking (P30,<br>8am-6pm, Mon-Sun) | metres South of its intersection with Broadway (Grid coordinates x= 1,752,349.5 m, y= 5,423,605.6 m), and extending in a Southerly direction following the eastern kerb line for 15.5 |
|                      |                                                 | 5,423,605.6 m), and extending in a Southerly direction following                                                                                                                      |