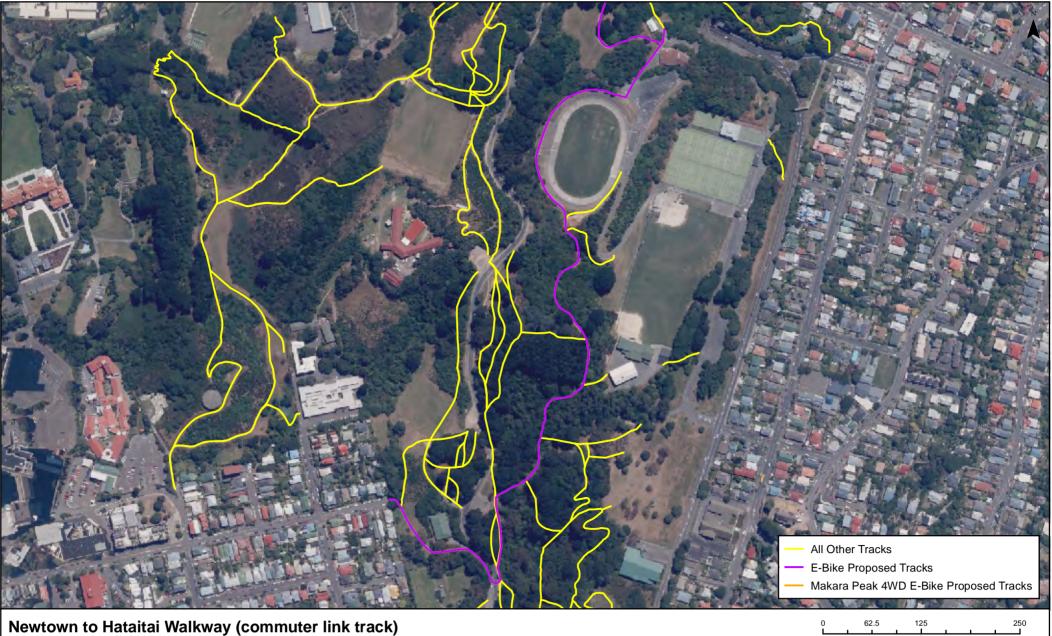

## E-Bike proposed tracks

Property boundaries, 20m Contours, road names, rail line, address & title points sourced from Land Information NZ. Crown Copyright reserved. Property boundaries accuracy: +/-1m in urban areas, +/-30m in rural areas. Census data sourced from Statistics NZ. Postcodes sourced from NZ Post. Assets, contours, water and drainage information shown is approximate and must not be used for detailed engineering design. Other data has been compiled from a variety of sources and its accuracy may vary, but is generally +/- 1m.