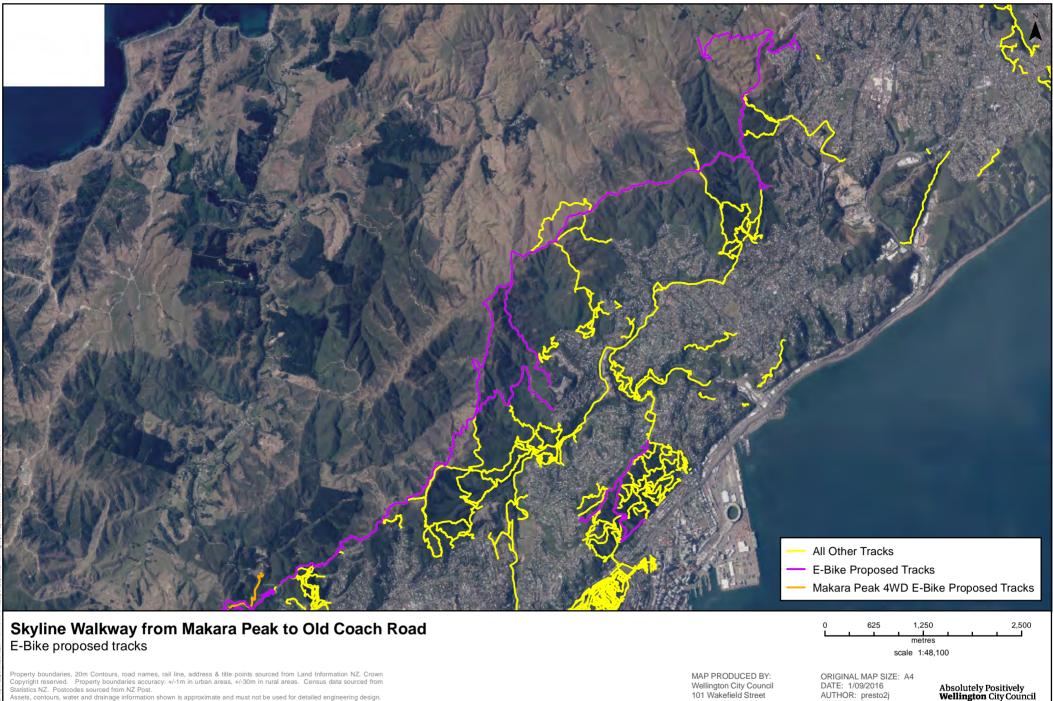

## E-Bike proposed tracks

Property boundaries, 20m Contours, road names, rail line, address & title points sourced from Land Information NZ. Crown Copyright reserved. Property boundaries accuracy: +/-1m in urban areas, +/-30m in rural areas. Census data sourced from Statistics NZ. Postcodes sourced from NZ Post. Assets, contours, water and drainage information shown is approximate and must not be used for detailed engineering design. Other data has been compiled from a variety of sources and its accuracy may vary, but is generally +/- 1m.