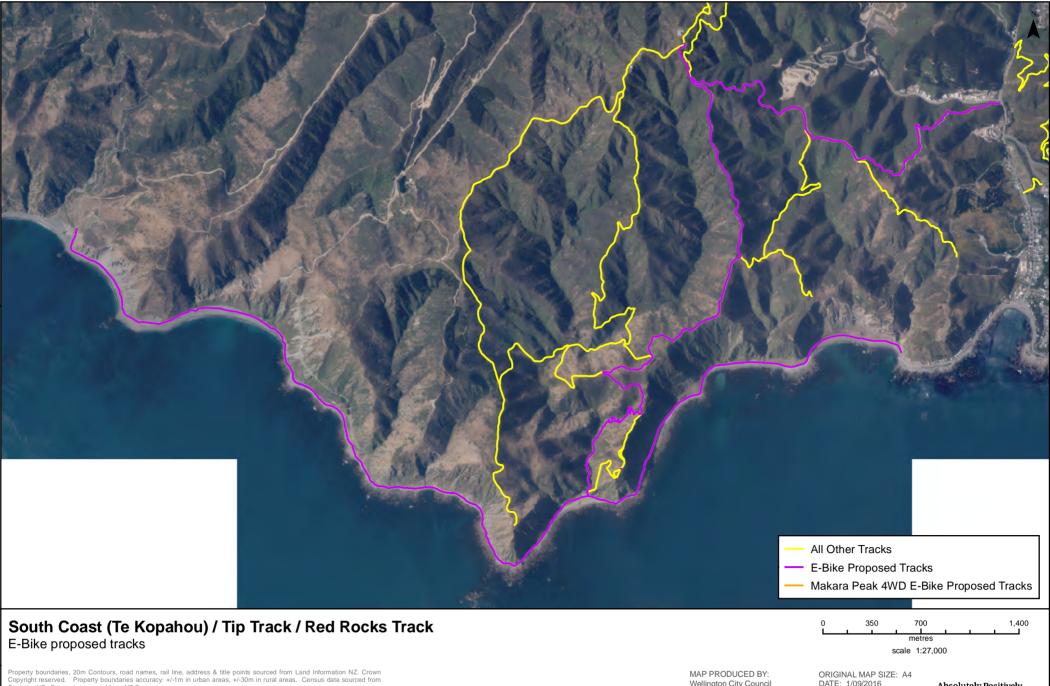

## E-Bike proposed tracks

Property boundaries, 20m Contours, road names, rail line, address & title points sourced from Land Information NZ. Crown Copyright reserved. Property boundaries accuracy: +/-1m in urban areas, +/-30m in rural areas. Census data sourced from Statistics NZ. Postcodes sourced from NZ Post. Assets, contours, water and drainage information shown is approximate and must not be used for detailed engineering design. Other data has been compiled from a variety of sources and its accuracy may vary, but is generally +/- 1m.