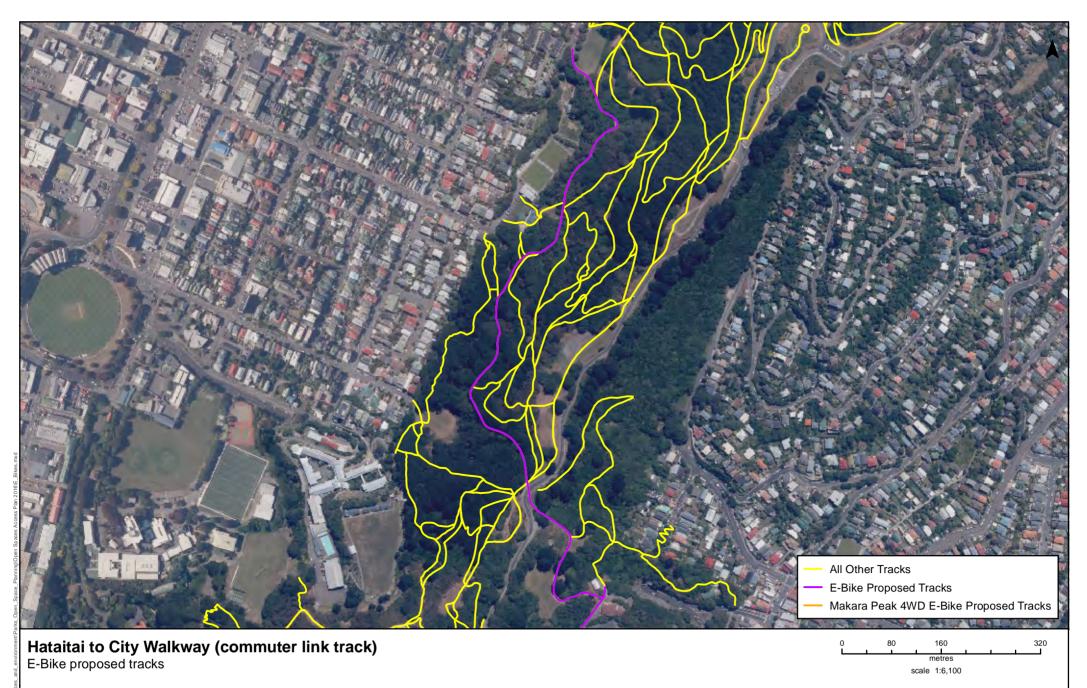

## E-Bike proposed tracks

Property boundaries, 20m Contours, road names, rail line, address & title points sourced from Land Information NZ. Crown Copyright reserved. Property boundaries accuracy: +/-1m in urban areas, +/-30m in rural areas. Census data sourced from Statistics NZ. Postcodes sourced from NZ Post. Assets, contours, water and drainage information shown is approximate and must not be used for detailed engineering design. Other data has been compiled from a variety of sources and its accuracy may vary, but is generally +/- 1m.