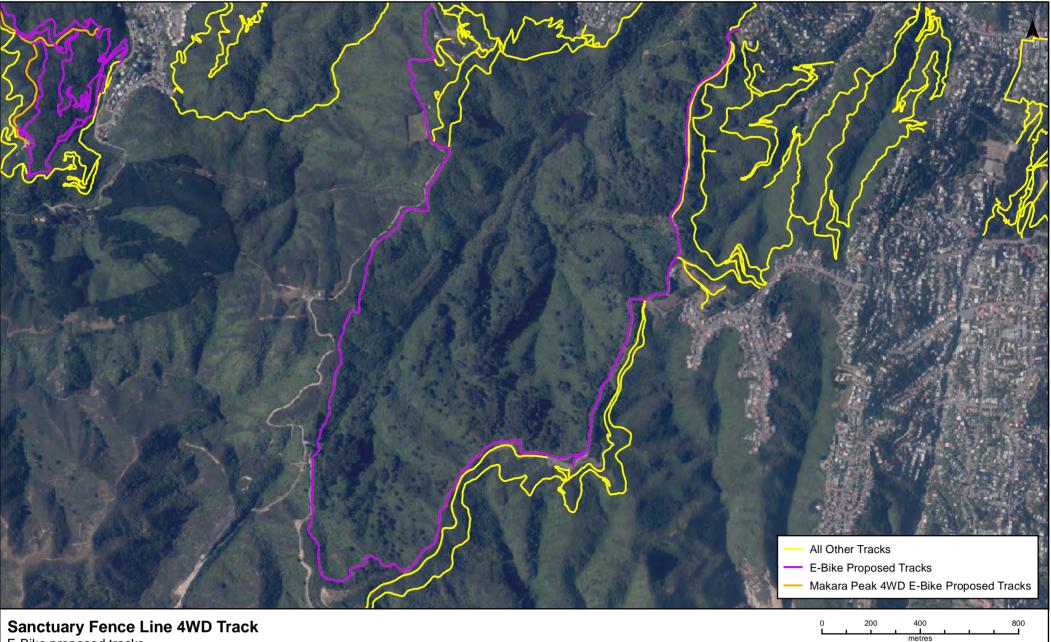

## E-Bike proposed tracks

Property boundaries, 20m Contours, road names, rail line, address & title points sourced from Land Information NZ. Crown Copyright reserved. Property boundaries accuracy: +/-1m in urban areas, +/-30m in rural areas. Census data sourced from Statistics NZ. Postcodes sourced from NZ Post. Assets, contours, water and drainage information shown is approximate and must not be used for detailed engineering design. Other data has been compiled from a variety of sources and its accuracy may vary, but is generally +/- 1m.