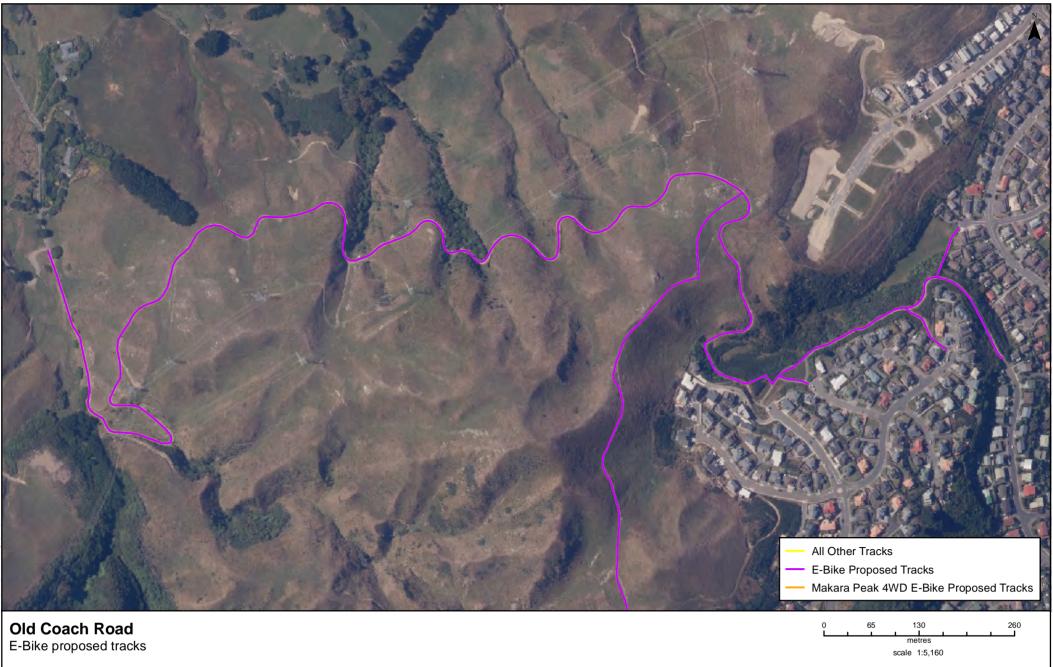

## E-Bike proposed tracks

Property boundaries, 20m Contours, road names, rail line, address & title points sourced from Land Information NZ. Crown Copyright reserved. Property boundaries accuracy: +/-1m in urban areas, +/-30m in rural areas. Census data sourced from Statistics NZ. Postcodes sourced from NZ Post. Assets, contours, water and drainage information shown is approximate and must not be used for detailed engineering design. Other data has been compiled from a variety of sources and its accuracy may vary, but is generally +/- 1m.