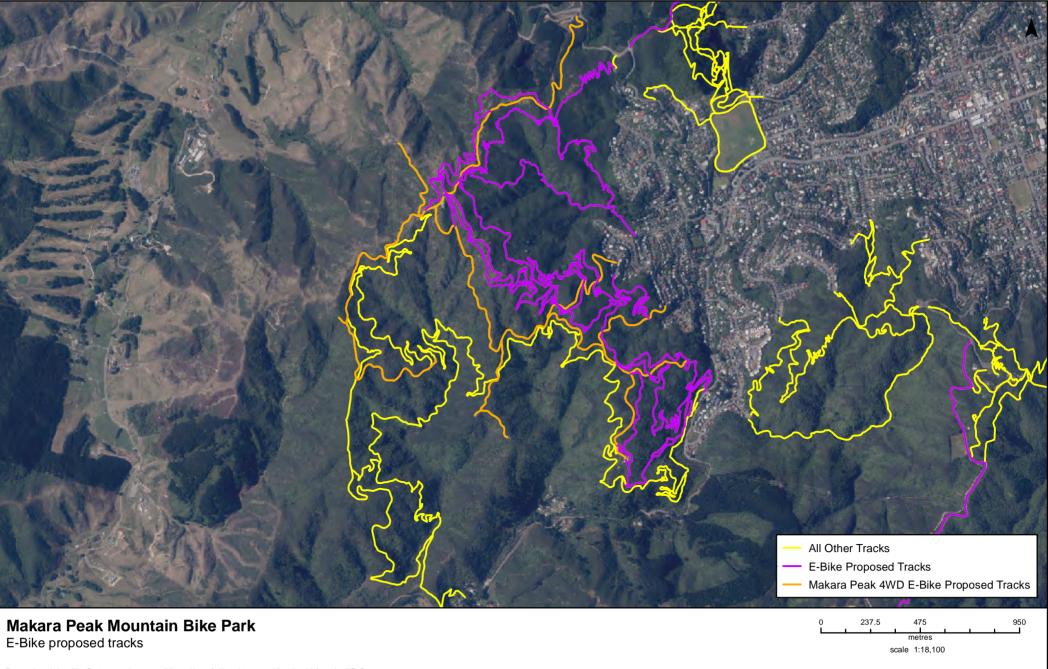

## E-Bike proposed tracks

Property boundaries, 20m Contours, road names, rail line, address & title points sourced from Land Information NZ. Crown Copyright reserved. Property boundaries accuracy: +/-1m in urban areas, +/-30m in rural areas. Census data sourced from Statistics NZ. Postcodes sourced from NZ Post. Assets, contours, water and drainage information shown is approximate and must not be used for detailed engineering design. Other data has been compiled from a variety of sources and its accuracy may vary, but is generally +/- 1m.