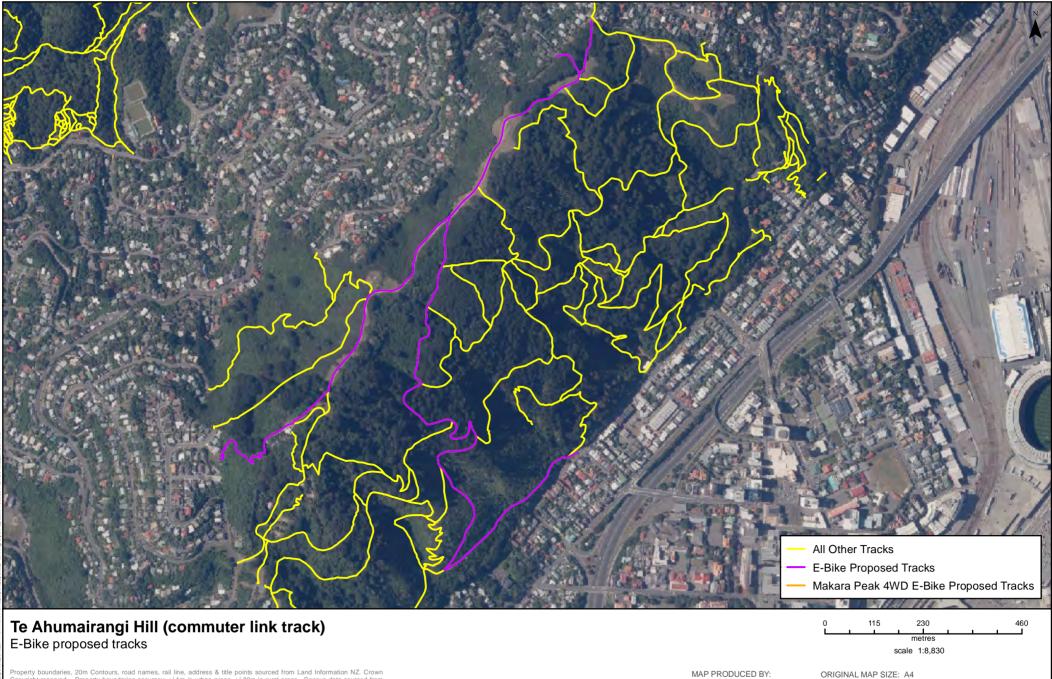

## E-Bike proposed tracks

Property boundaries, 20m Contours, road names, rail line, address & title points sourced from Land Information NZ. Crown Copyright reserved. Property boundaries accuracy: +/-1m in urban areas, +/-30m in rural areas. Census data sourced from Statistics NZ. Postcodes sourced from NZ Post. Assets, contours, water and drainage information shown is approximate and must not be used for detailed engineering design. Other data has been compiled from a variety of sources and its accuracy may vary, but is generally +/- 1m.