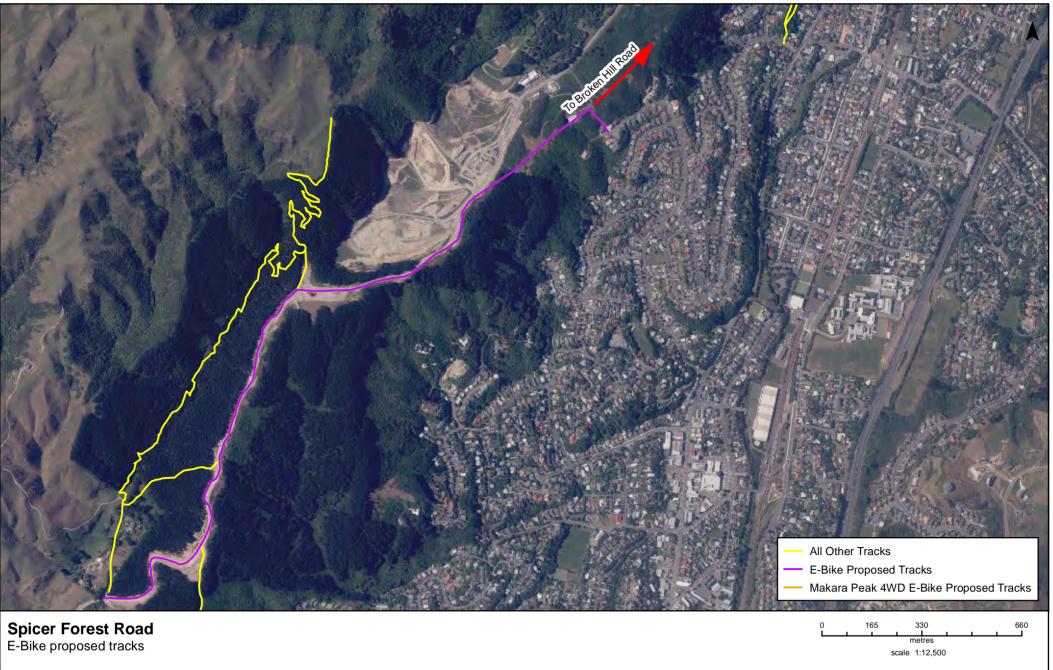

## E-Bike proposed tracks

Property boundaries, 20m Contours, road names, rail line, address & title points sourced from Land Information NZ. Crown Copyright reserved. Property boundaries accuracy: +/-1m in urban areas, +/-30m in rural areas. Census data sourced from Statistics NZ. Postcodes sourced from NZ Post. Assets, contours, water and drainage information shown is approximate and must not be used for detailed engineering design. Other data has been compiled from a variety of sources and its accuracy may vary, but is generally +/- 1m.