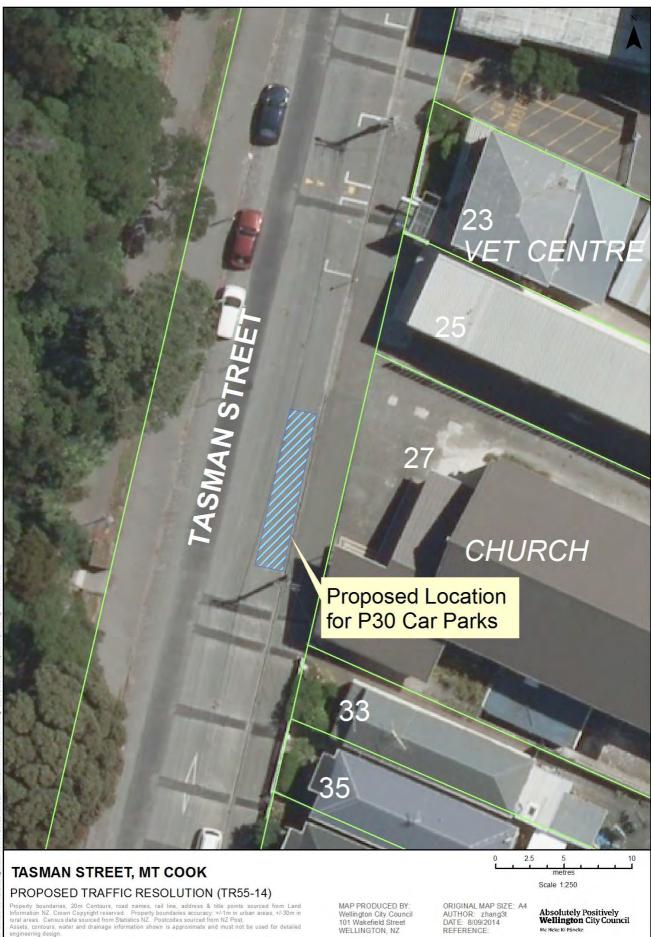

## PROPOSED TRAFFIC RESOLUTION

Reference Number: TR 55 - 14

Location: Tasman Street - Mt Cook

Proposal: Time limited (P30, At All Times).

Information: Council officers received a request from Tasman Street Vet Centre for two time

> limited P30 on-street car parks. The coupon parking spaces currently in place operate 8am to 6pm Mondays to Fridays with the first 2 hours free. Because of the predominant use of this part of Tasman Street for commuter parking, these spaces

are likely to be well used during weekday business hours.

The proposed car parks would provide more short term car parks to assist the visitors attending the adjacent facilities such as the Vet Centre and Seventh-Day Adventist Church.

| Column One    | Column Two        | Column Three                                                                                                                                                                                                               |
|---------------|-------------------|----------------------------------------------------------------------------------------------------------------------------------------------------------------------------------------------------------------------------|
| Tasman Street | P30, At All Times | East side, commencing 120 metres south of its intersection with Buckle Street (Grid Coordinates X= 1,748,883.4m, Y= 5,426,546.1m), and extending in a southerly direction following the eastern kerb line for 11.5 metres. |