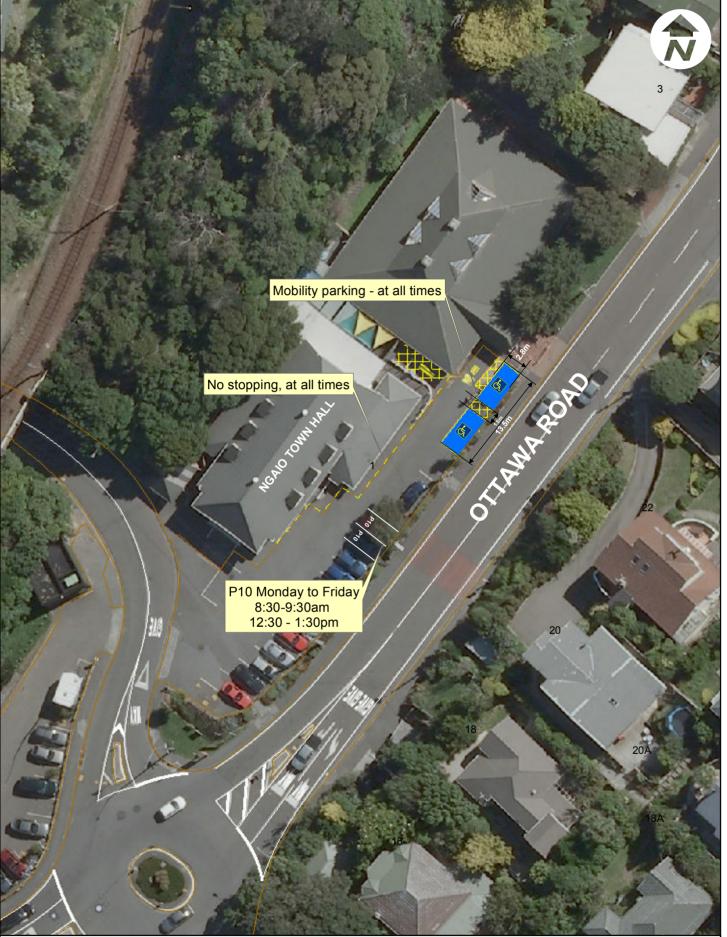

## Ottawa Road - (Ngaio Community Centre & Library) [Ngaio] Proposed Time restricted (P10) & Class restricted (Mobility)

Property boundaries, 20m Contours, road names, rail line, address & title points sourced from Land Information NZ. Crown Copyright reserved. Property boundaries accuracy: +/-1m in urban areas, +/-30m in rural areas. Census data sourced from NZ hostistics NZ. Postodes sourced from NZ Post. Assets, contours, water and drainage information shown is approximate and must not be used for detailed engineering design.