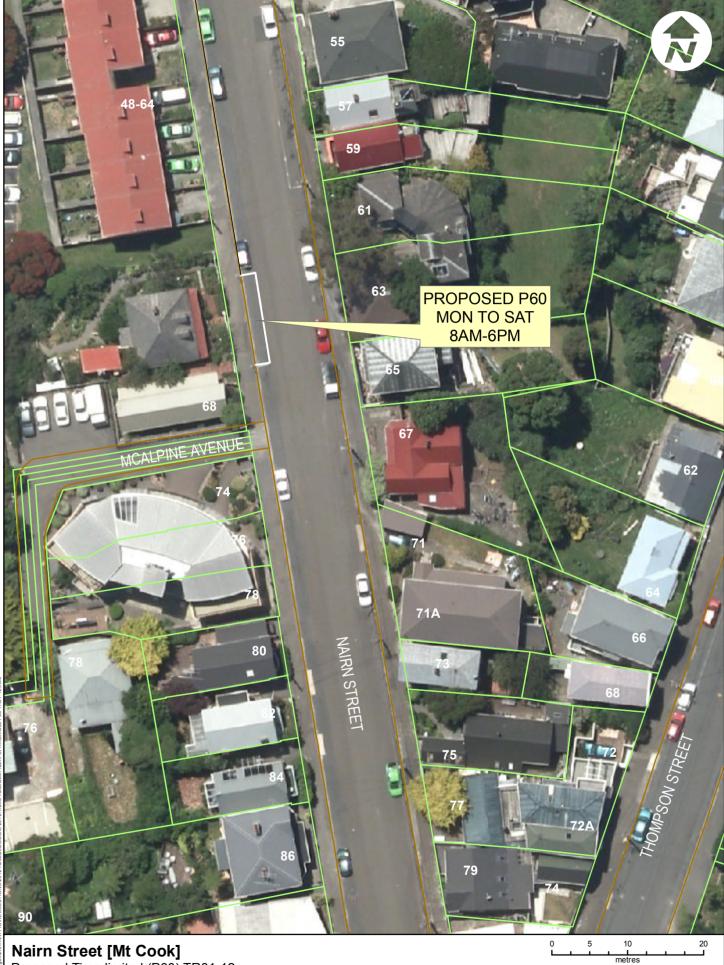

Nairn Street [Mt Cook]
Proposed Time limited (P60) TR31-12

Property boundaries, 20m Contours, road names, rail line, address & title points sourced from Land Information NZ. Crown Copyright reserved. Property boundaries accuracy: +/-1m in urban areas, +/-30m in rural areas. Census data sourced from Statistics NZ. Postcodes sourced from NZ Post. Assets, contours, water and drainage information shown is approximate and must not be used for detailed engineering design.