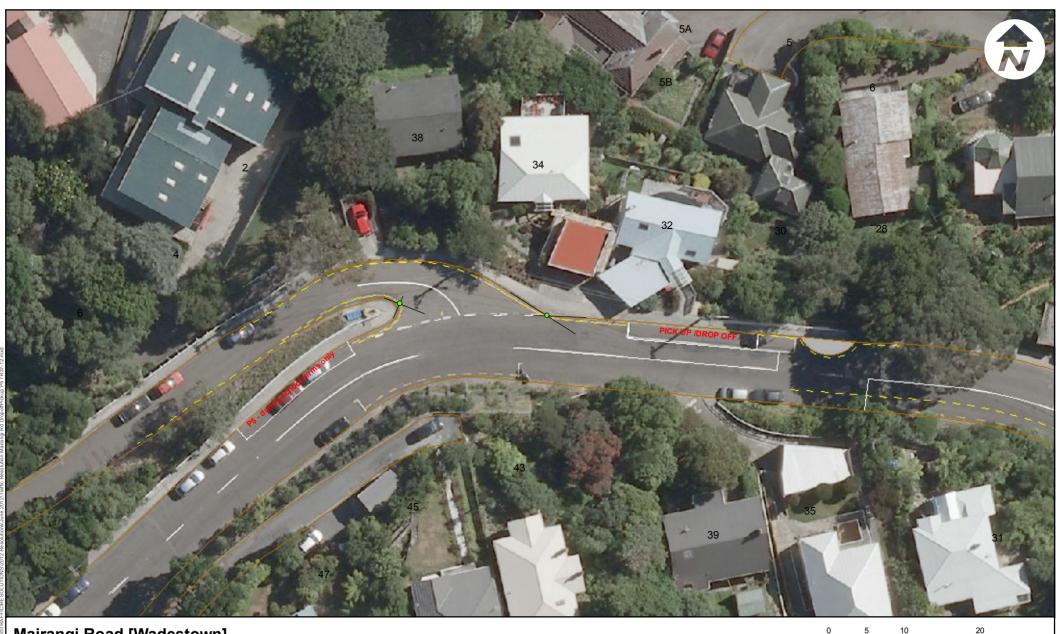

## **Mairangi Road [Wadestown]** Proposed Class restricted (Pick Up / Drop Off) and Time limited (P5 during school terms) TR37-12

Property boundaries, 20m Contours, road names, rail line, address & title points sourced from Land Information NZ. Crown Copyright reserved. Property boundaries accuracy: +/-1m in urban areas, +/-30m in rural areas. Census data sourced from Statistics NZ. Postcodes sourced from NZ Post. Assets, contours, water and drainage information shown is approximate and must not be used for detailed engineering design. Other data has been compiled from a variety of sources and its accuracy may vary, but is generally +/- 1m.