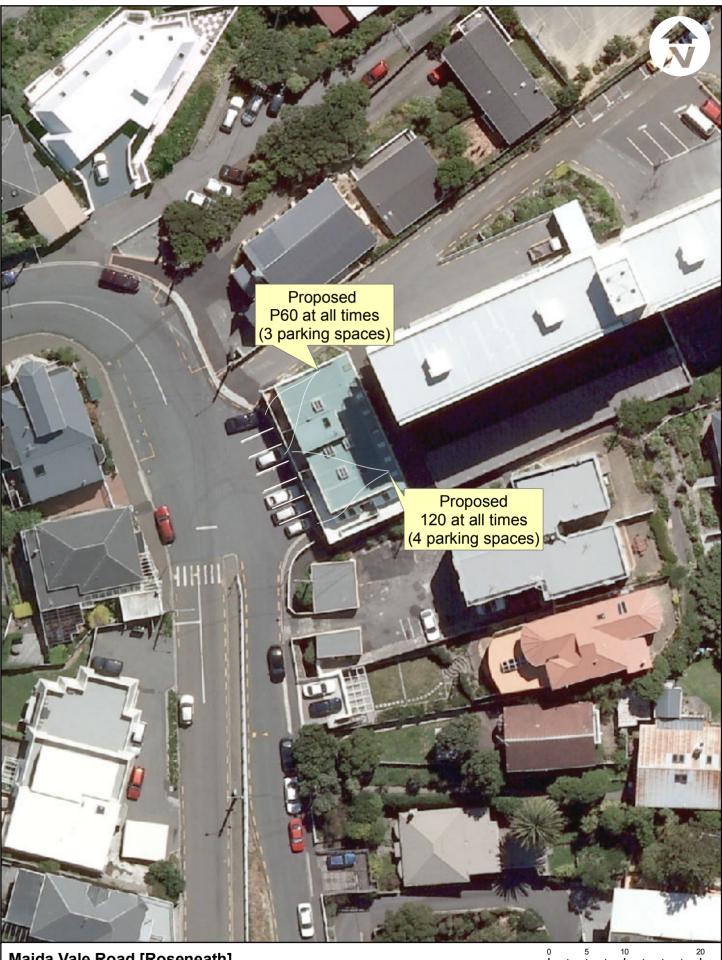

## Maida Vale Road [Roseneath] Proposed Time limited (P60 & P120, at all times) TR29-12

operty boundaries, 20m Contours, road names, rail line, address & title points sourced from Land formation NZ. Crown Copyright reserved. Property boundaries accuracy: +/-1m in urban areas, +/-30m in ral areas. Census data sourced from Nztatistics NZ. Postcodes sourced from NZ Post. sets, contours, water and drainage information shown is approximate and must not be used for detailed entergence dregence. Assess, conjuous, water and orange ...... engineering design. Other data has been compiled from a variety of sources and its accuracy may vary, but is generally +/- 1m.