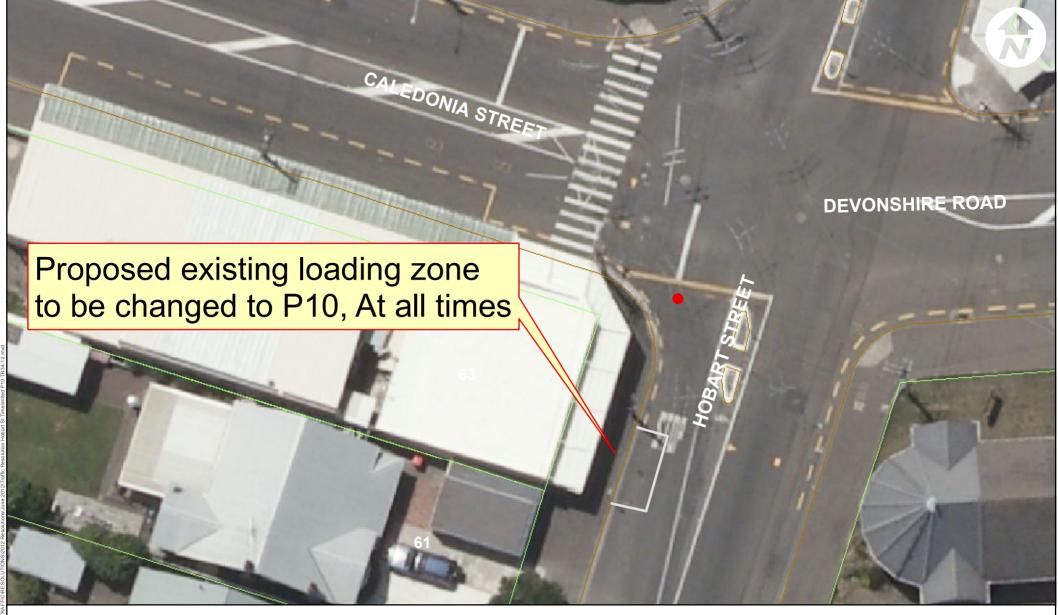

## **Hobart Street [Miramar]**

Proposed Time limited (P10) TR34-12

Property boundaries, 20m Contours, road names, rail line, address & title points sourced from Land Information NZ. Crown Copyright reserved. Property boundaries accuracy: +/-1m in urban areas, +/-30m in rural areas. Census data sourced from Statistics NZ. Postcodes sourced from NZ Post.