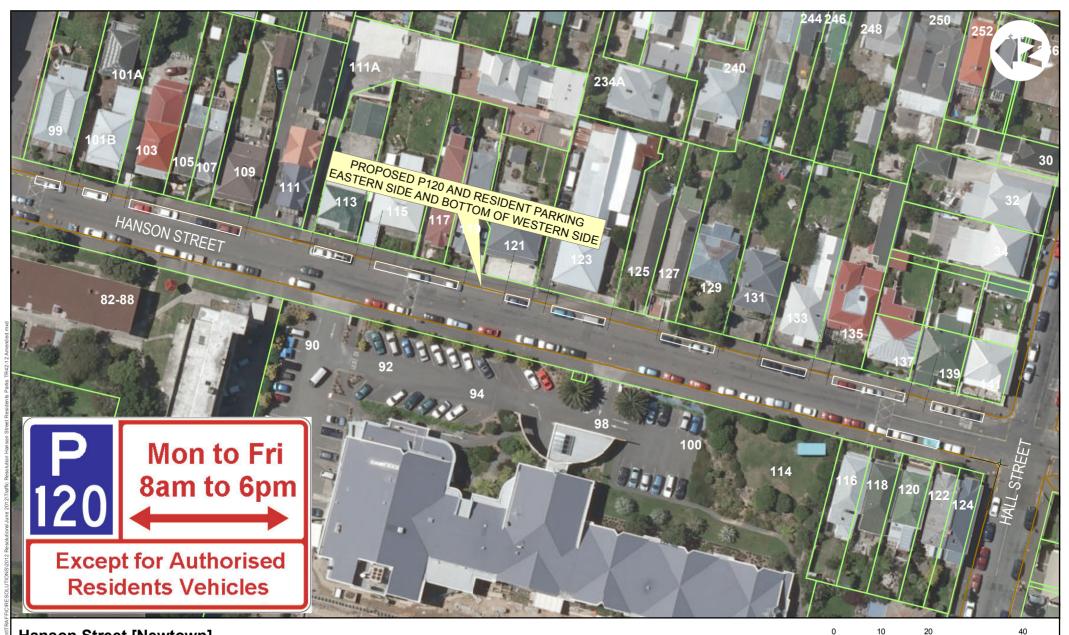

## Hanson Street [Newtown] Proposed Time limited (P120) & Resident Parking TR42-12

Property boundaries, 20m Contours, road names, rail line, address & title points sourced from Land Information NZ. Crown Copyright reserved. Property boundaries accuracy: +/-1m in urban areas, +/-30m in rural areas. Census data sourced from Statistics NZ. Postcodes sourced from NZ Post.