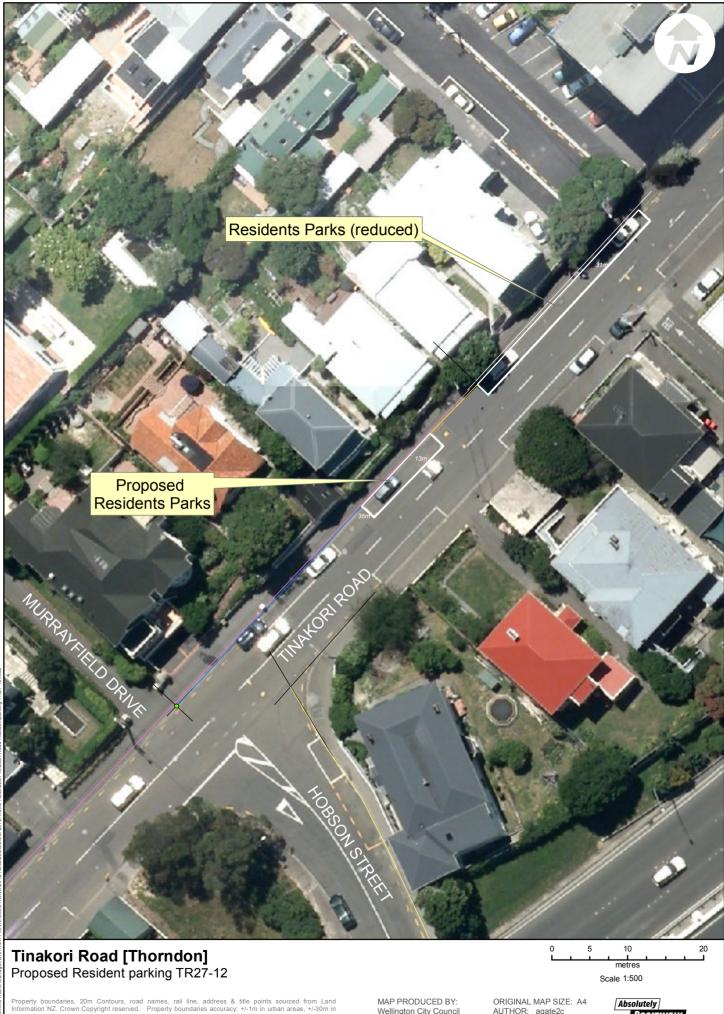

Property boundaries, 20m Contours, road names, rail line, address & title points sourced from Land Information NZ. Crown Copyright reserved. Property boundaries accuracy: +/-1m in urban areas, +/-30m in rural areas. Census data sourced from NZ Postcodes sourced from NZ Post. Assets, contours, water and drainage information shown is approximate and must not be used for detailed Assets, contours, water and drainage information shown is approximate and first for the second engineering design.

Other data has been compiled from a variety of sources and its accuracy may vary, but is generally +/- 1m.

MAP PRODUCED BY: Wellington City Council 101 Wakefield Street WELLINGTON, NZ

ORIGINAL MAP SIZE: A4 AUTHOR: agate2c DATE: 30/05/2012 REFERENCE:

Absolutely POSITIVELY ME HEKE KI PÖNEKE Wellingto