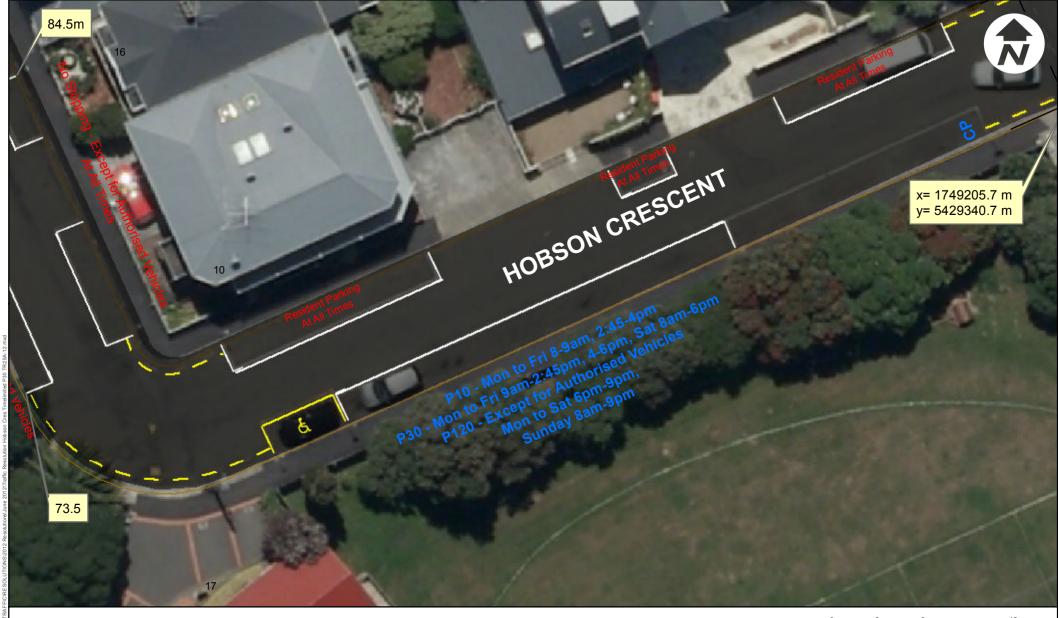

Hobson Crescent [Thorndon]
Correct Existing Time limited (P10) restriction TR25A-12

Property boundaries, 20m Contours, road names, rail line, address & title points sourced from Land Information NZ. Crown Copyright reserved. Property boundaries accuracy: +/-1m in urban areas, +/-30m in rural areas. Census data sourced from Statistics NZ. Postcodes sourced from NZ Post.