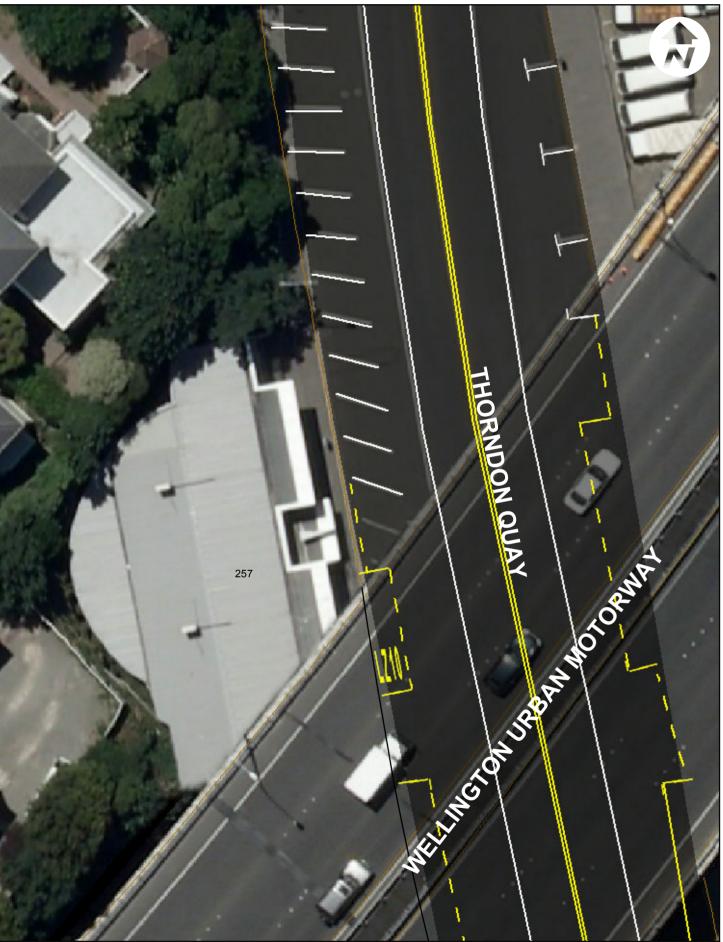

## Thorndon Quay [Pipitea] Proposed Class restricted (Loading zone - P10) TR36-12

Property boundaries, 20m Contours, road names, rail line, address & title points sourced from Land Information NZ. Crown Copyright reserved. Property boundaries accuracy: +/-1m in urban areas, +/-30m in rural areas. Census data sourced from NZ Postcodes sourced from NZ Post. Assets, contours, water and drainage information shown is approximate and must not be used for detailed engineering design.