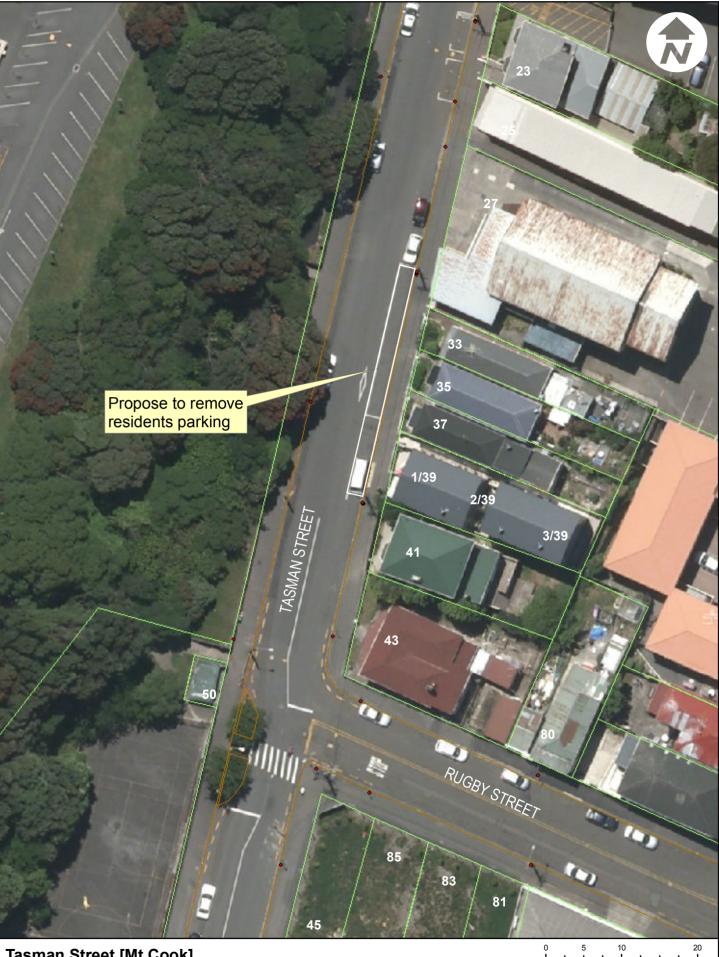

## Tasman Street [Mt Cook] Proposed Resident parking (removal) TR30-12

Property boundaries, 20m Contours, road names, rail line, address & title points sourced from Land Information NZ. Crown Copyright reserved. Property boundaries accuracy: +/-1m in urban areas, +/-30m in rural areas. Census data sourced from Statistics NZ. Postcodes sourced from NZ Post. Assets, contours, water and drainage information shown is approximate and must not be used for detailed engineering design. Other data has been compiled from a variety of sources and its accuracy may vary, but is generally +/- 1m.