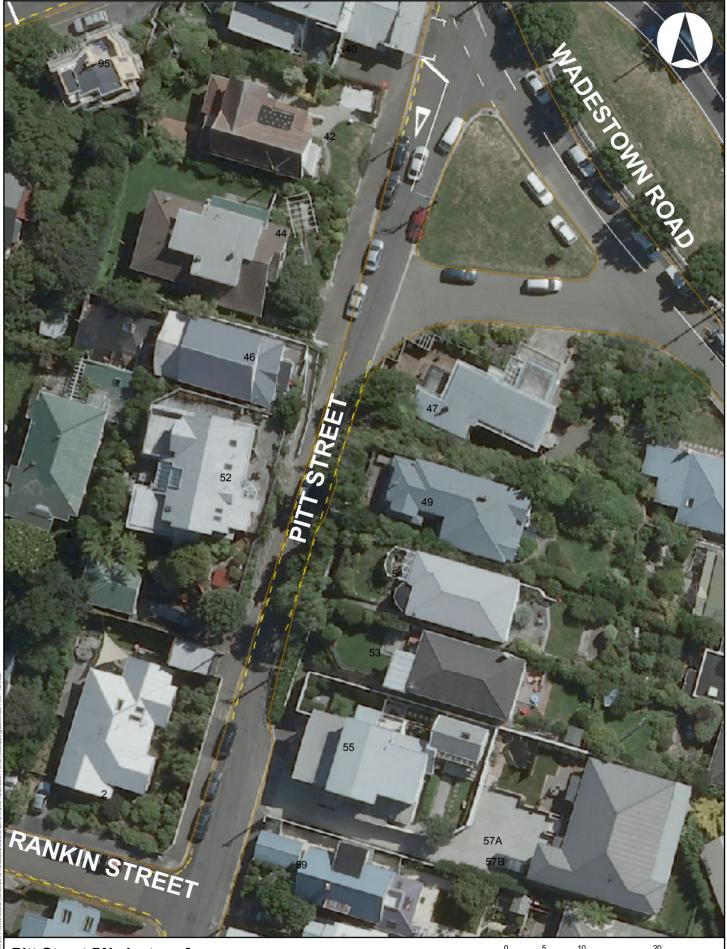

## Pitt Street [Wadestown] Proposed No stopping (at all times) TR41-12

Property boundaries, 20m Contours, road names, rail line, address & title points sourced from Land Information NZ. Crown Copyright reserved. Property boundaries accuracy: +/-1m in urban areas, +/-30m in rural areas. Census data sourced from Statistics NZ. Postcodes sourced from NZ Post. Assets, contours, water and drainage information shown is approximate and must not be used for detailed engineering design.