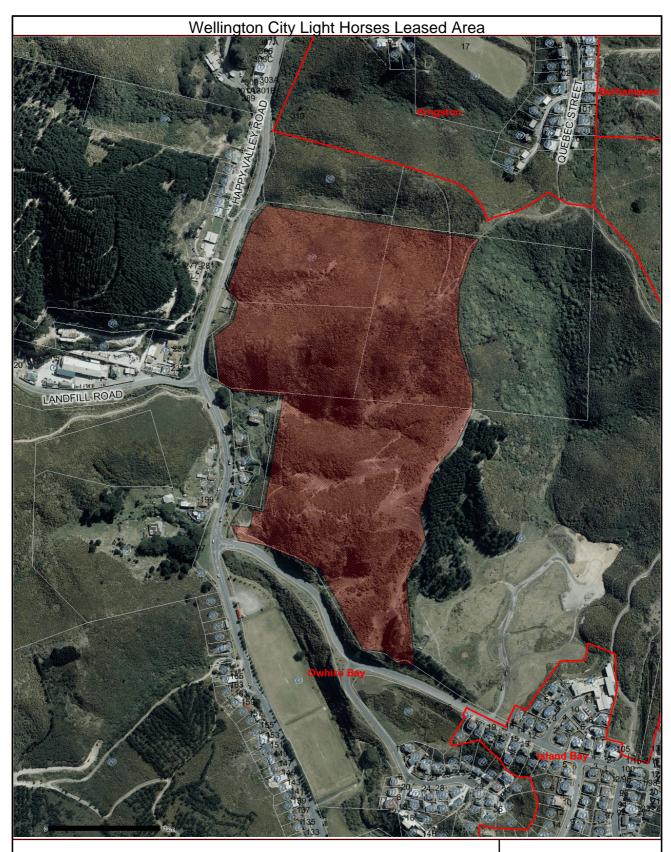

## Disclaimer

Property boundaries Land Information NZ Licence WN0853547/2 Crown Copyright Reserved Accuracy in urban areas: +/-1m Accuracy in rural areas: +/-30m

Other information generally +/- 1m accuracy.

Other data has been compiled from a variety of sources and its accuracy may vary.

Any contours displayed are only approximate and must not be used Wellington City Council for detailed engineering design. WCC Copyright Reserved. for detailed engineering design.

Census 2006 - Statistics NZ.

Colour Orthophotography 1:500 flown March 2006 owned by Wellington City Council

Topographic data:

Scale 1:6000