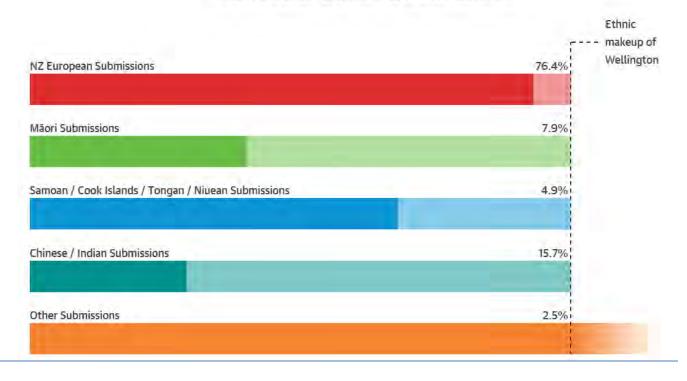

### Wellington ethnicity distribution

The bars on this graph represent the proportion of submissions from each ethnic group. People can belong to more than one ethnic group, which is why this graph adds up to more than 100%.