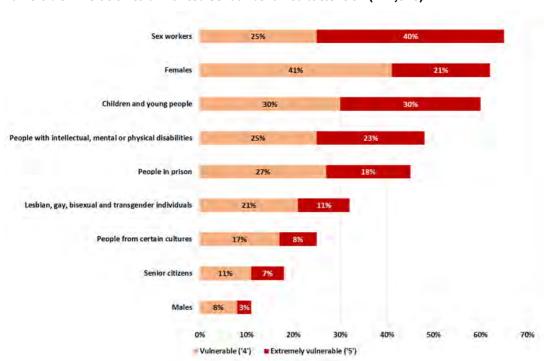

### B. Who responded

We're trying to understand if we're hearing from everyone, and whether the submissions we receive represent the diversity of Wellington.