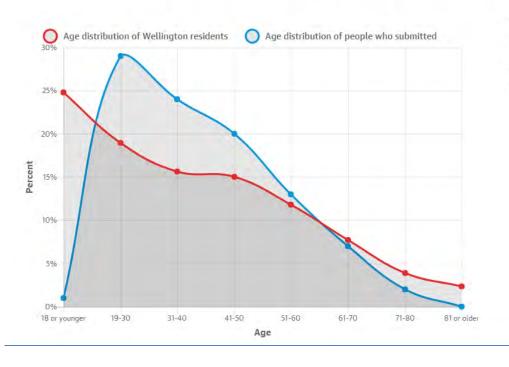

### B. Who responded

We're trying to understand if we're hearing from everyone, and whether the submissions we receive represent the diversity of Wellington.

#### Age distribution of Wellingtonians and people who gave feedback

Most people who submitted were in the age group 19-30, with 29% of submissions. They make up 19% of Wellington's population.