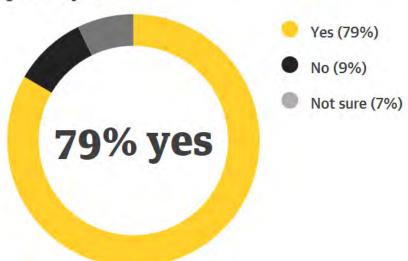

### A. Feedback

Overall, do you agree with spending more on these priority areas?

Most people placed Resilience and environment as the priority they would tackle first.