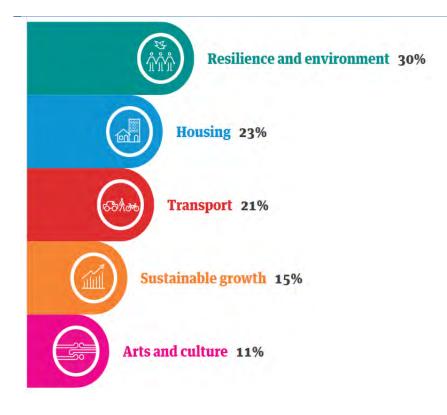

### A. Feedback

Overall, do you agree with spending more on these priority areas?

Most people placed Resilience and environment as the priority they would tackle first.