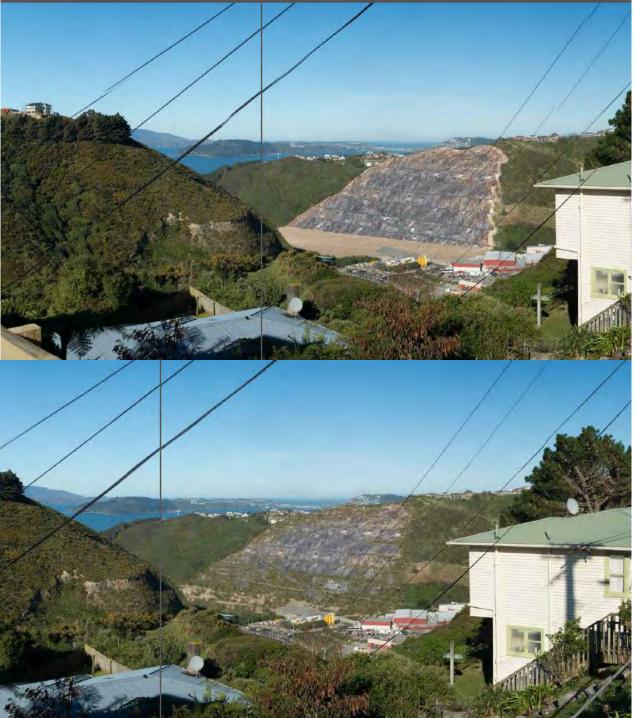

Option 4 Maximum Development Unmitigated

Option 4 Maximum Development Early Mitigation One year

Option 4 Maximum Development Mitigated 15 to 20 years

Shastri Terrace Khandallah Existing view

Option 3 Medium Development Unmitigated

Option3 Medium Development Early Mitigation One year

Option 3 Medium Development Mitigated 15 to 20 years

Option 4 Maximum Development Unmitigated

Option 4 Maximum Development Early Mitigation One year

Option 4 Maximum Development Mitigated 15 to 20 years