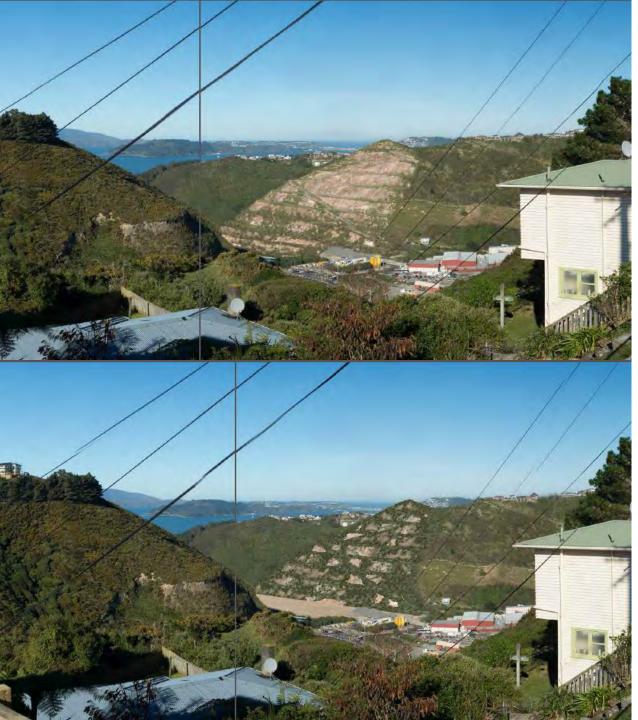

Option 4 Maximum Development Unmitigated

Option 4 Maximum Development Early Mitigation One year

Option 4 Maximum Development Mitigated 15 to 20 years

Shastri Terrace Khandallah Existing view

Option 3 Medium Development Unmitigated

Option3 Medium Development Early Mitigation One year

Option 3 Medium Development Mitigated 15 to 20 years

Option 4 Maximum Development Unmitigated

Option 4 Maximum Development Early Mitigation One year

Option 4 Maximum Development Mitigated 15 to 20 years