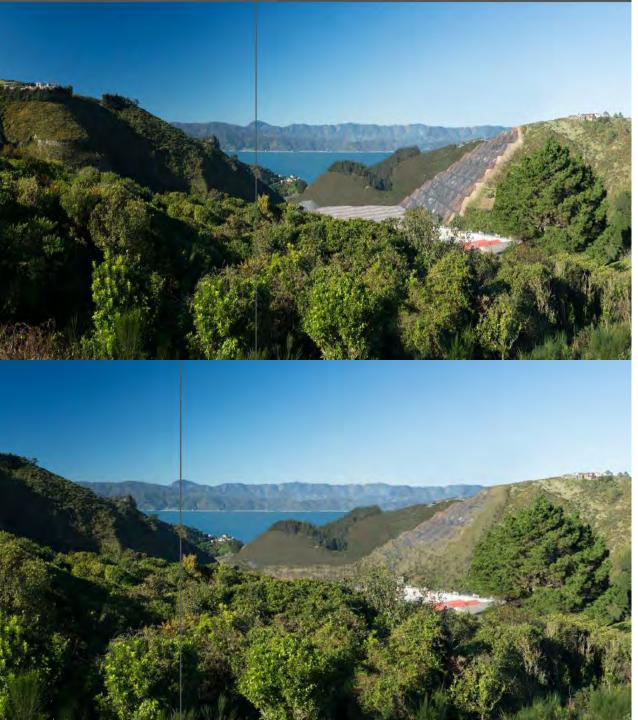

## Kiwi Point Quarry Landscape views – existing and proposed

Intersection of Grumman Lane & Spenmore Street Existing view

Option 3 Medium Development Unmitigated

Option 3 Medium Development Early Mitigation one year

Option3 Medium Development Mitigated 15 to 20 year

Option 4 Maximum Development Unmitigated

Option 4 Maximum Development Early Mitigation one year

Option 4 Maximum Development Mitigated 15 to 20 years

Kitchener Terrace Johnsonville Existing view