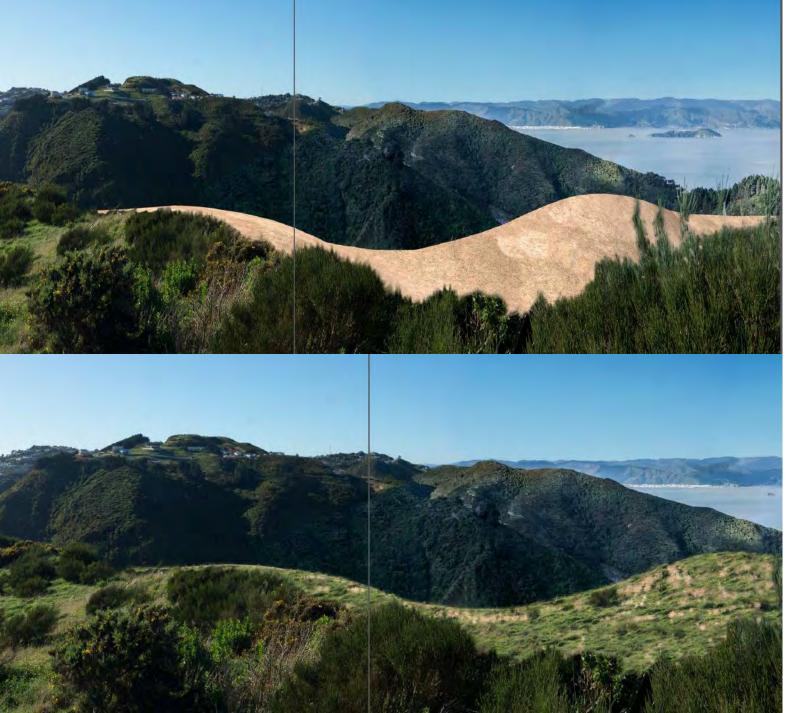

Option 4 Maximum Development Unmitigated

Option 4 Maximum Development Early Mitigation One year

Option 4 Maximum Development Mitigated 15 to 20 years

Shastri Terrace Khandallah Existing view

Option 3 Medium Development Unmitigated

Option3 Medium Development Early Mitigation One year

Option 3 Medium Development Mitigated 15 to 20 years

Option 4 Maximum Development Unmitigated

Option 4 Maximum Development Early Mitigation One year

Option 4 Maximum Development Mitigated 15 to 20 years