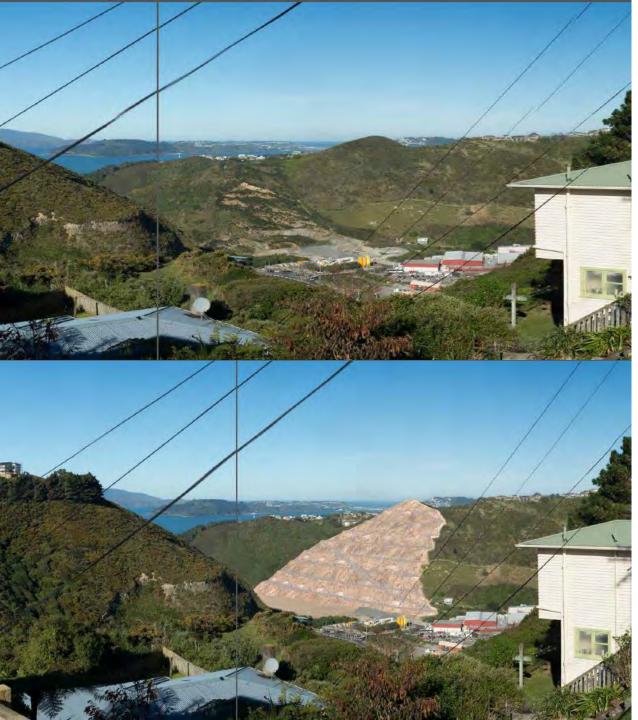

Option 4 Maximum Development Unmitigated

Option 4 Maximum Development Early Mitigation One year

Option 4 Maximum Development Mitigated 15 to 20 years

Shastri Terrace Khandallah Existing view

Option 3 Medium Development Unmitigated

Option3 Medium Development Early Mitigation One year

Option 3 Medium Development Mitigated 15 to 20 years

Option 4 Maximum Development Unmitigated

Option 4 Maximum Development Early Mitigation One year

Option 4 Maximum Development Mitigated 15 to 20 years