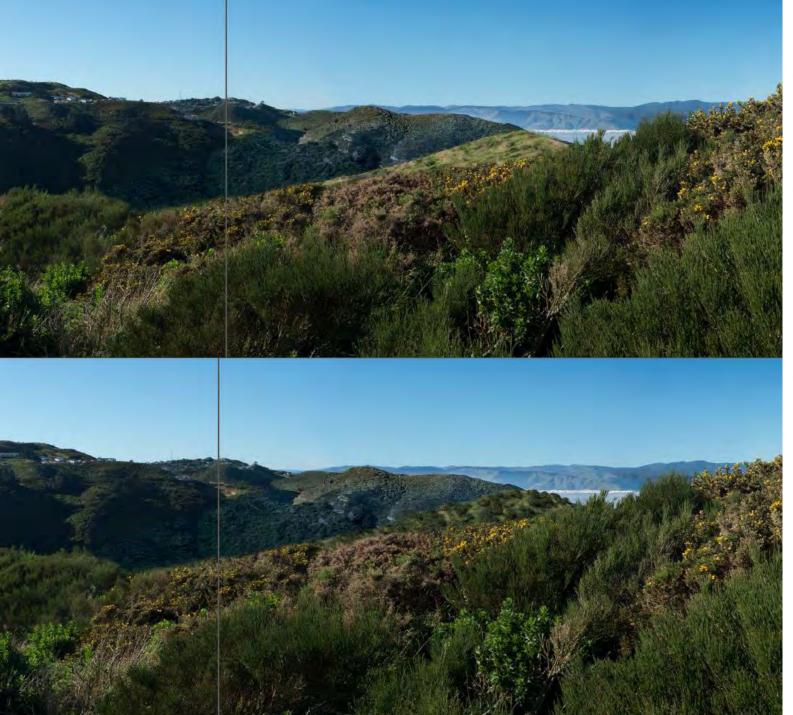

Option 4 Maximum Development Unmitigated

Option 4 Maximum Development Early Mitigation One year

Option 4 Maximum Development Mitigated 15 to 20 years

Shastri Terrace Khandallah Existing view

Option 3 Medium Development Unmitigated

Option3 Medium Development Early Mitigation One year

Option 3 Medium Development Mitigated 15 to 20 years

Option 4 Maximum Development Unmitigated

Option 4 Maximum Development Early Mitigation One year

Option 4 Maximum Development Mitigated 15 to 20 years