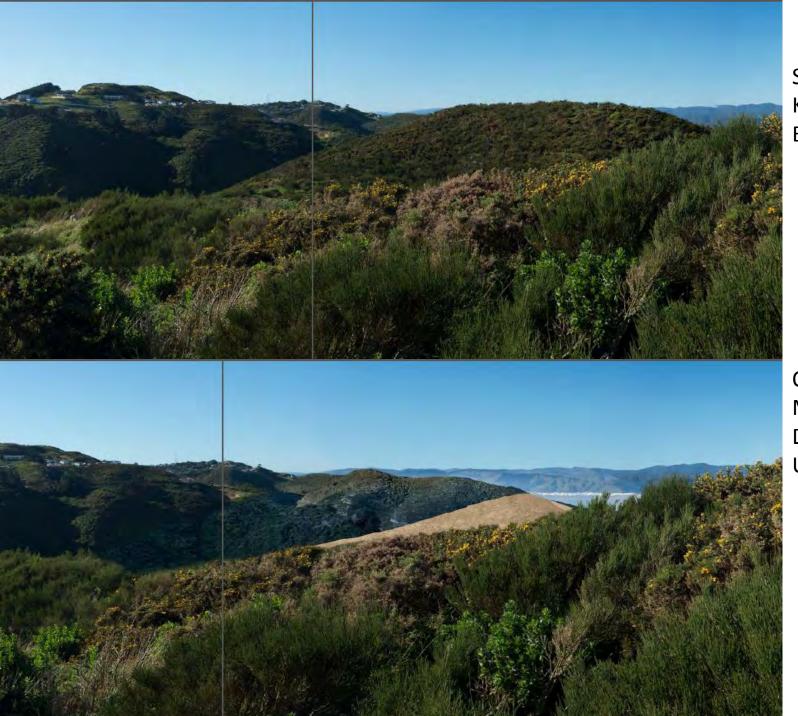

Option 4 Maximum Development Unmitigated

Option 4 Maximum Development Early Mitigation One year

Option 4 Maximum Development Mitigated 15 to 20 years

Shastri Terrace Khandallah Existing view

Option 3 Medium Development Unmitigated

Option3 Medium Development Early Mitigation One year

Option 3 Medium Development Mitigated 15 to 20 years

Option 4 Maximum Development Unmitigated

Option 4 Maximum Development Early Mitigation One year

Option 4 Maximum Development Mitigated 15 to 20 years